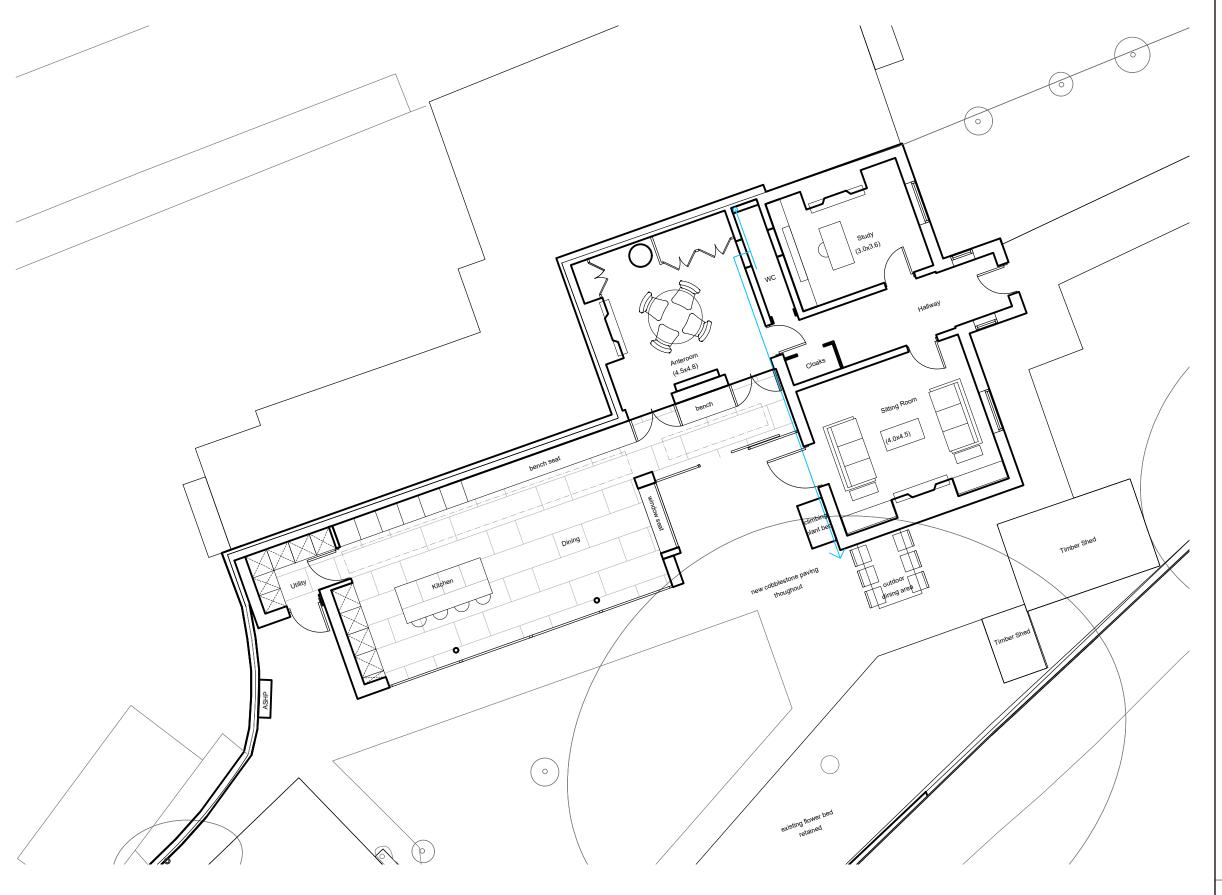

Approved Ground Floor Plan (21/3363/HOT and 21/3403/LBC)

Scale: 1:100

All dimensions to be checked on site prior to construction or manufacture. Do not scale from this drawing.

Refer also to written specification of works where applicable.

## DRYARCHITECTS

| <b>–</b> | • / ( ) ( )                 |                   |
|----------|-----------------------------|-------------------|
| PROJECT: | ADELAIDE HOUSE              |                   |
|          | 16 PARK ROAD, TEDDINGTON, T | W11 0AG           |
| CLIENT:  | MR & MRS PHILLIPS           |                   |
| DRAWING: | APPROVED GROUND FLOOR PL    | AN                |
|          |                             |                   |
| DATE:    | JUNE 2023                   | SCALE: 1:100 @ A3 |
| DWG. NO: | 5337-006                    | REVISION: P1      |