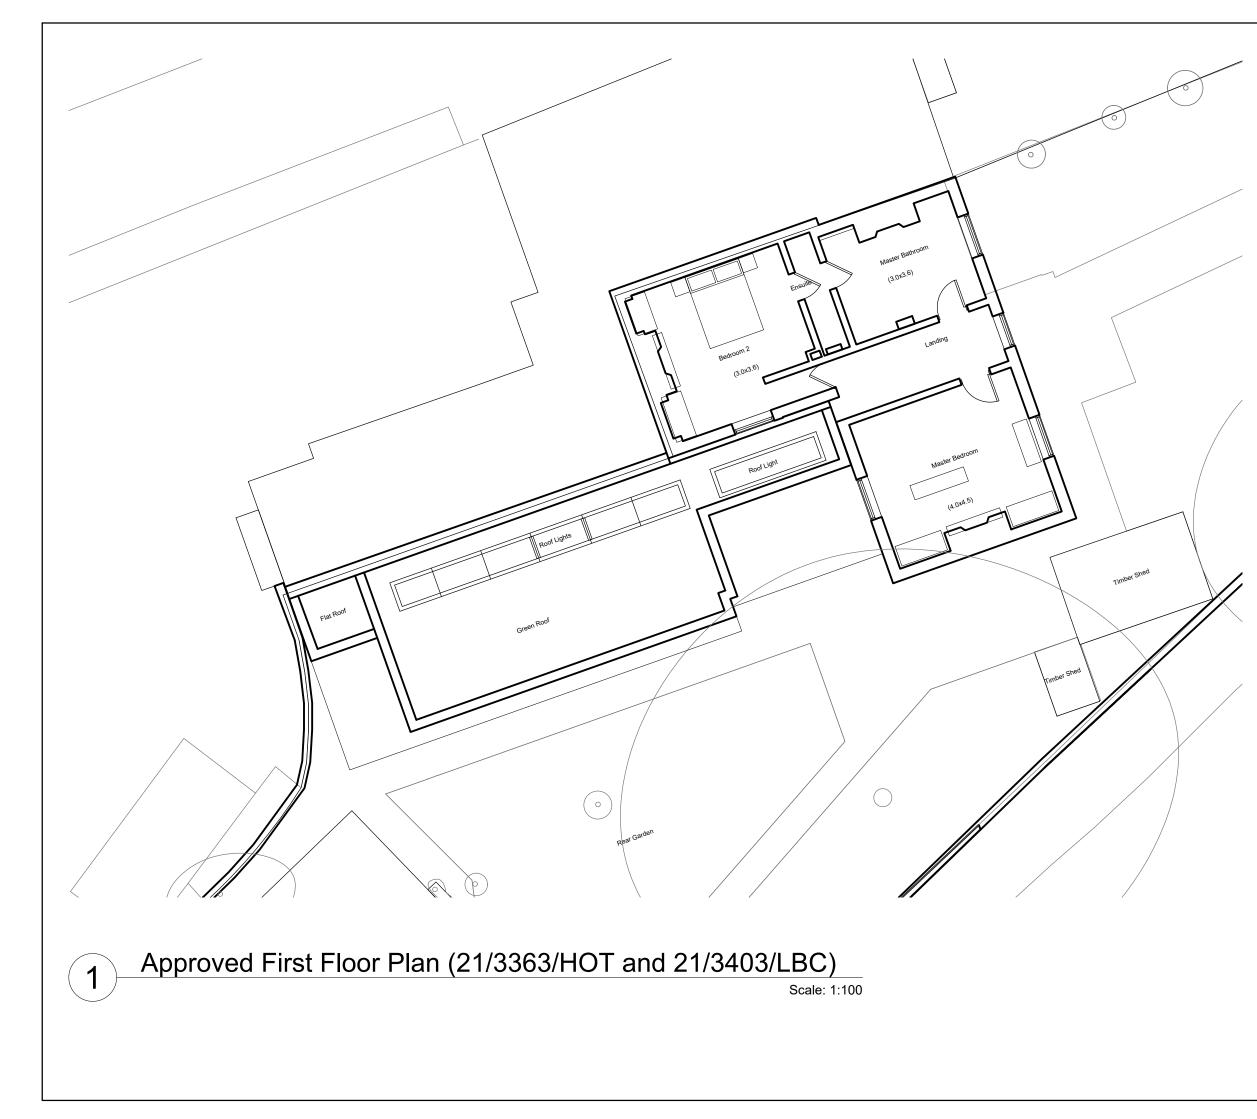

All dimensions to be checked on site prior to construction or manufacture. Do not scale from this drawing. Refer also to written specification of works where applicable. Any discrepancies to be verified with Architects prior to commencement of

works.

This drawing is the property of DRY Architects Limited. They reserve copyright and the drawing issued on the condition that it is not retained by any unauthorised person. It may not be reproduced or disclosed, either wholly or in part without written consent from DRY Architects Limited.

| REVISION: | DESCRIPTION:        | DATE:    |
|-----------|---------------------|----------|
| P1        | PLANNING SUBMISSION | 03.07.23 |



ADDRESS: 48 Charlotte Street, London, W1T2NS TEL: 0207 221 6161 FAX: 0207 243 6134 EMAIL: info@dryarchitects.co.