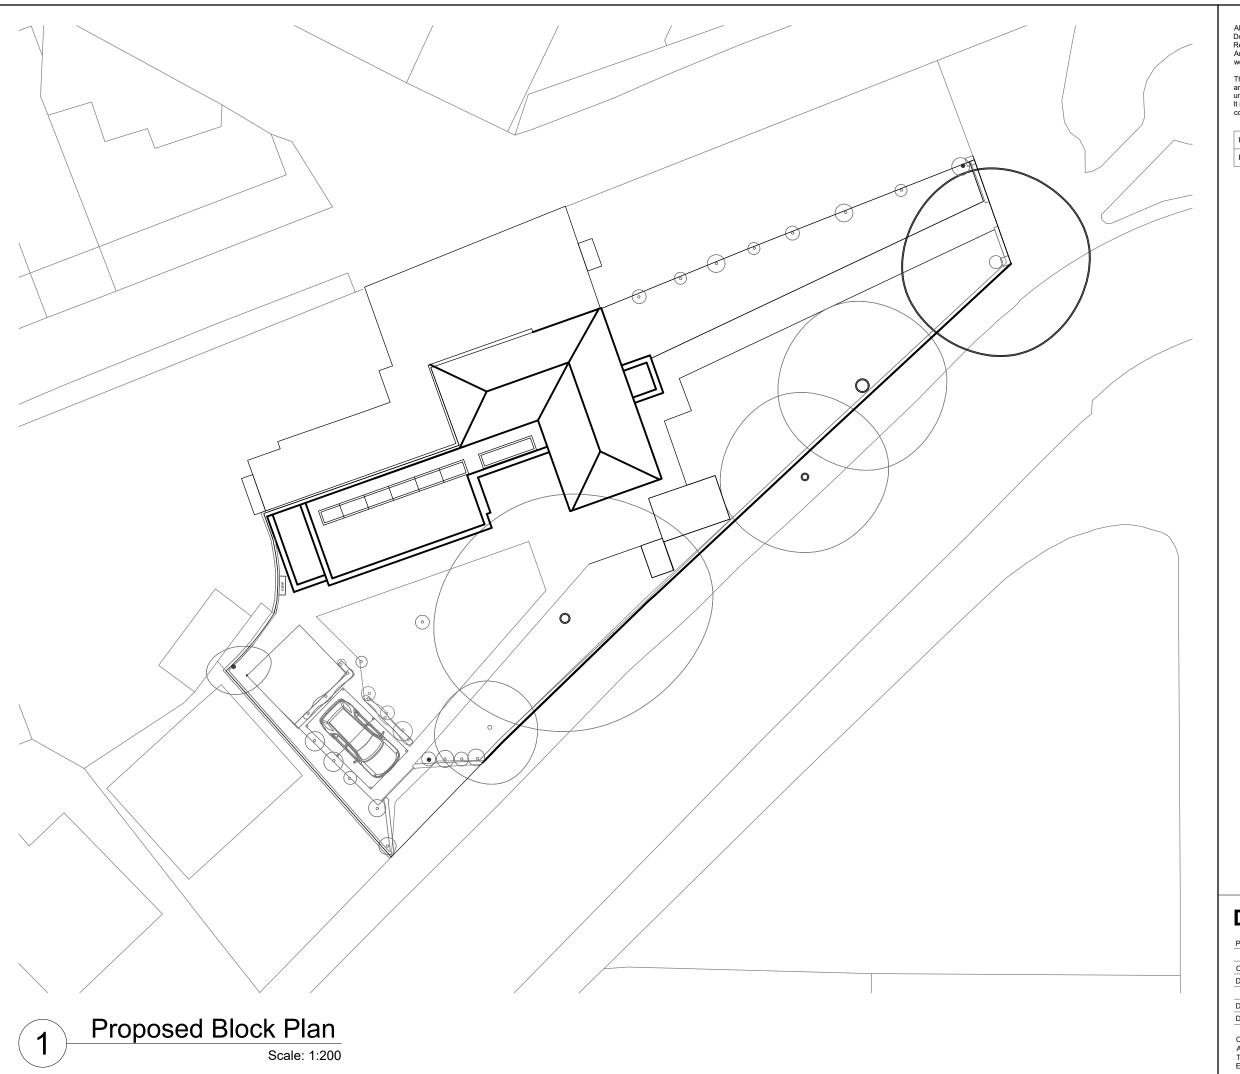

## DRYARCHITECTS

**PLANNING** 

| PROJECT: | ADELAIDE HOUSE          |                  |
|----------|-------------------------|------------------|
|          | 16 PARK ROAD, TEDDINGTO | N, TW11 0AG      |
| CLIENT:  | MR & MRS PHILLIPS       |                  |
| DRAWING: | PROPOSED BLOCK PLAN     |                  |
|          |                         |                  |
| DATE:    | JUNE 2023               | SCALE: 1:200 @ A |
| DWG. NO: | 5337-002                | REVISION: P1     |
|          |                         |                  |