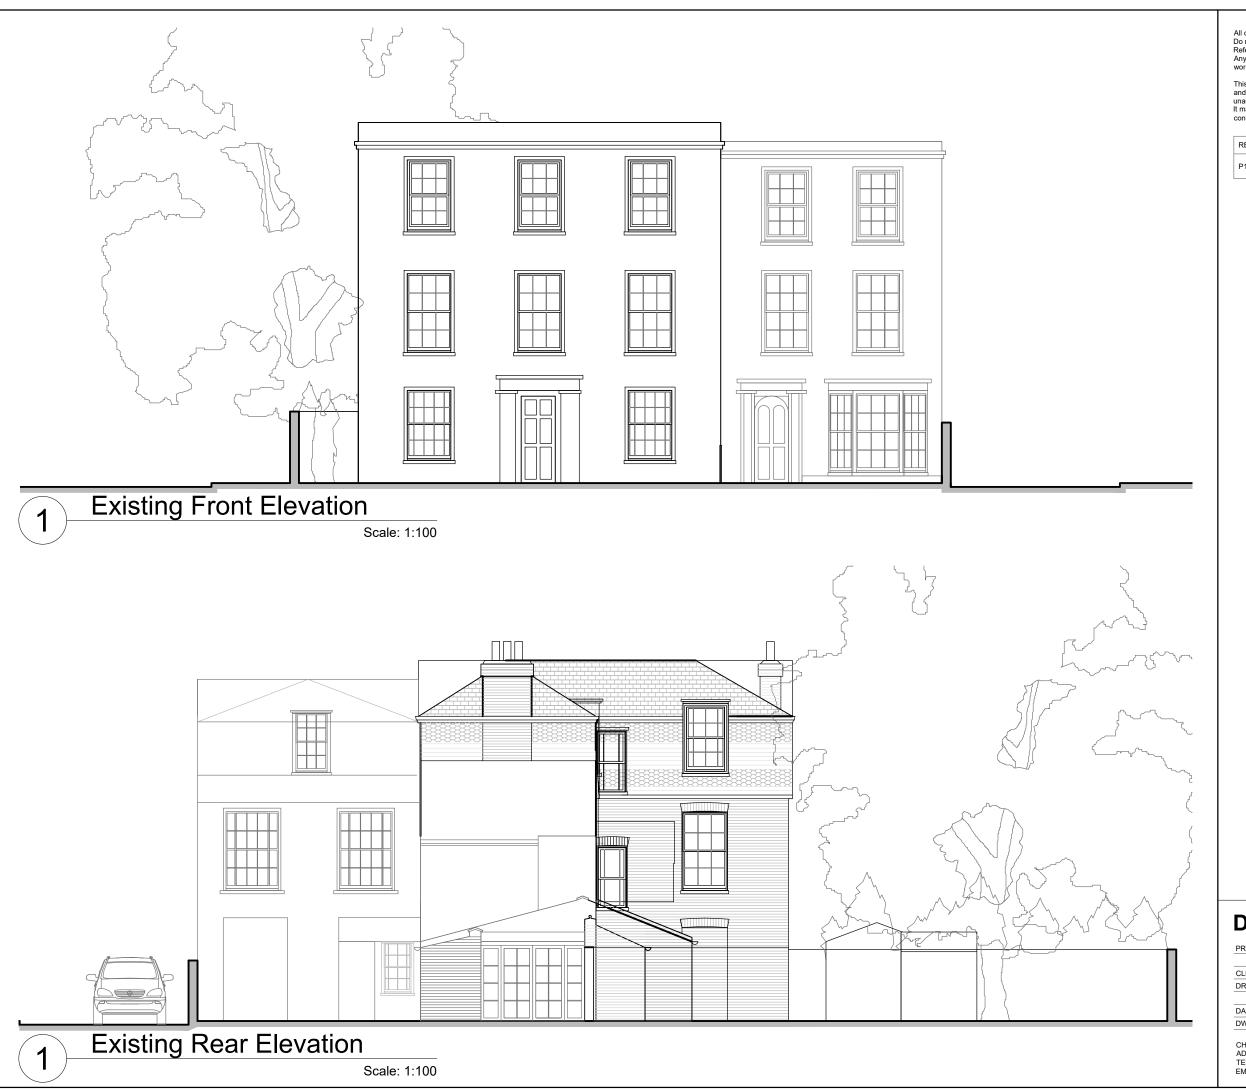

## DRYARCHITECTS

|  | PROJECT: | ADELAIDE HOUSE                     |
|--|----------|------------------------------------|
|  |          | 16 PARK ROAD, TEDDINGTON, TW11 0AG |
|  | OLIENT   |                                    |
|  | CLIENT:  | MR & MRS PHILLIPS                  |
|  | DRAWING: | EXISTING FRONT AND REAR ELEVATIONS |