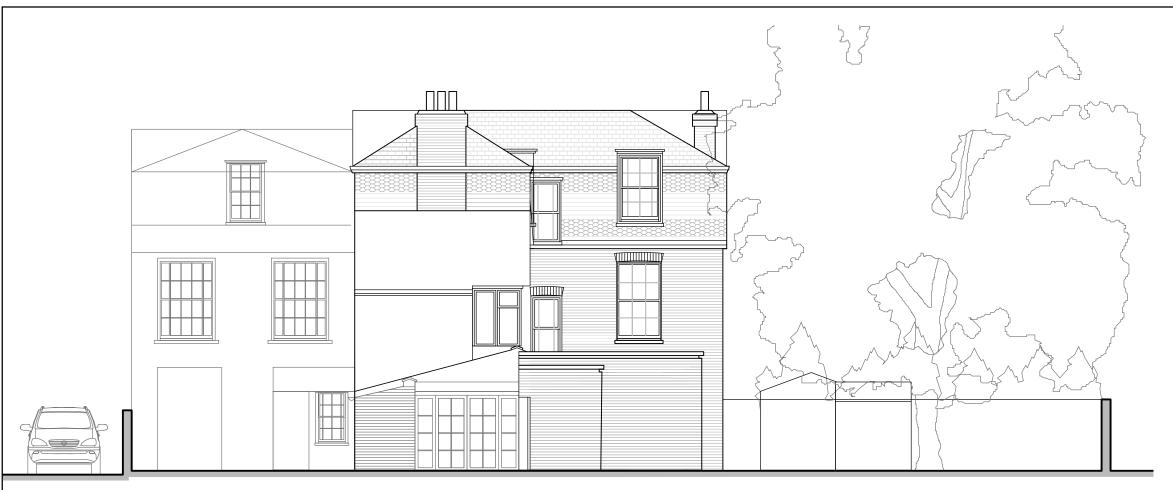

Approved Rear Elevation as 21/3363/HOT and 21/3403/LBC Scale: 1:100

Proposed Rear Elevation Scale: 1:100 All dimensions to be checked on site prior to construction or manufacture. Do not scale from this drawing.