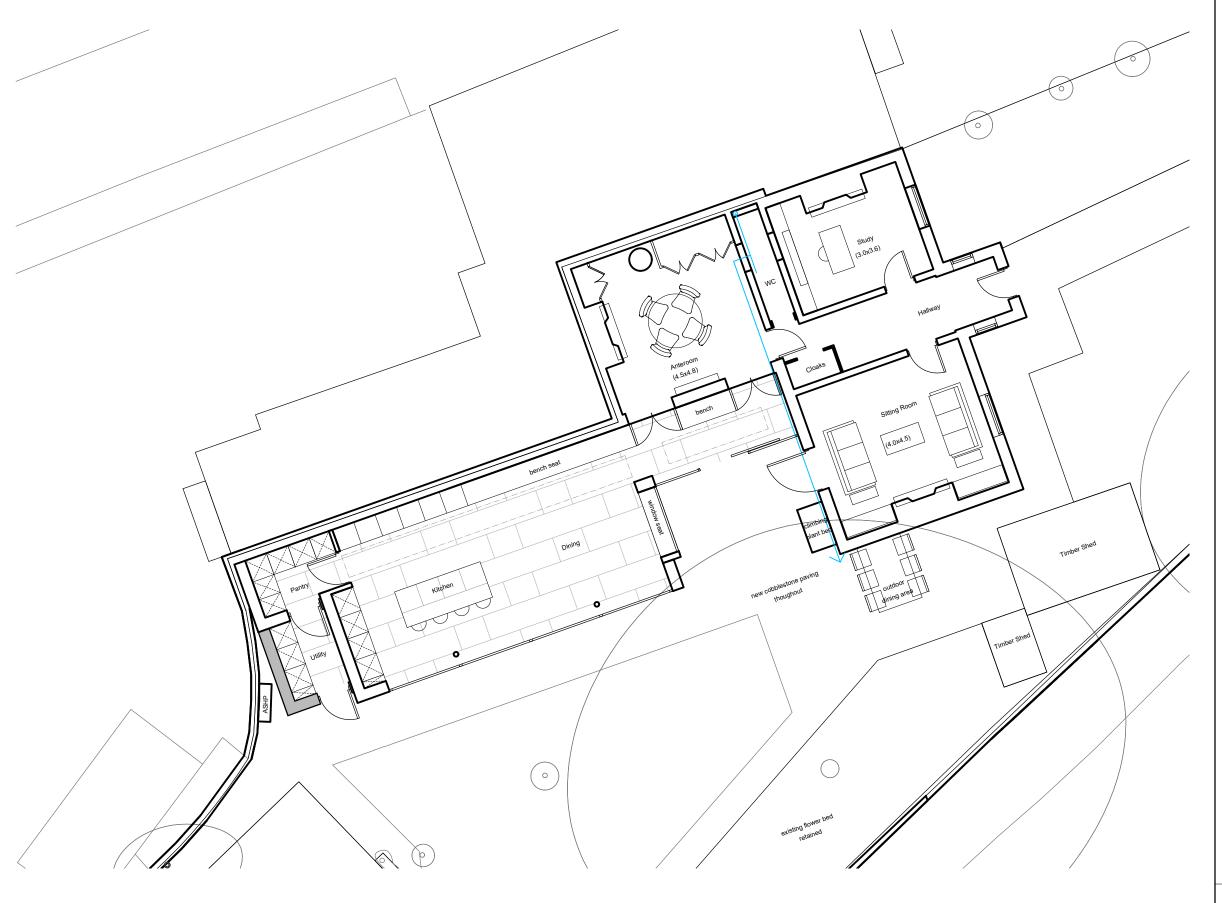

Proposed Ground Floor Plan

Scale: 1:100

All dimensions to be checked on site prior to construction or manufacture. Do not scale from this drawing.

Refer also to written specification of works where applicable.

## DRYARCHITECTS

**PLANNING** 

| PROJECT: | ADELAIDE HOUSE        |                  |
|----------|-----------------------|------------------|
|          | 16 PARK ROAD, TEDDING | TON, TW11 0AG    |
| CLIENT:  | MR & MRS PHILLIPS     |                  |
| DRAWING: | PROPOSED GROUND FLO   | OR PLAN          |
|          |                       |                  |
| DATE:    | JUNE 2023             | SCALE: 1:100 @ A |
| DWG. NO: | 5337-009              | REVISION: P1     |
|          |                       |                  |