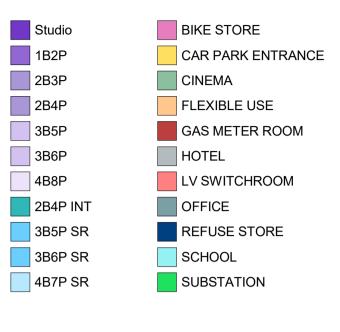

NOTE: UNIT MIX AND LAYOUT FOR DEVELOPMENT AREA 2 IS INDICATIVE AT THIS STAGE

| UPDATED AFFORDABLE HOUSING OFFER | 24/04/23 | RKB       | н   |
|----------------------------------|----------|-----------|-----|
| AFFORDABLE HOUSING OFFER         | 08/02/23 | RKB       | G   |
| LBRUT 2 APPLICATION AMENDMENTS   | 21/07/22 | BJ        | F   |
| LBRUT 2 APPLICATION              | 25/02/22 | BJ        | Е   |
| FINAL DRAFT HYBRID SUBMISSION    | 07/01/22 | RKB       | D   |
| GLA SUBMISSION                   | 27/04/20 | BJ        | С   |
| DRAFT GLA SUBMISSION             | 24/01/20 | KH        | В   |
| FINAL DRAFT PLANNING APPLICATION | 21/10/19 | KH        | А   |
| LEGAL REVIEW                     | 13/09/19 | KH        | -   |
| Revision description             | Date     | Check     | Rev |
|                                  | 2 400    | C. / CCIV |     |