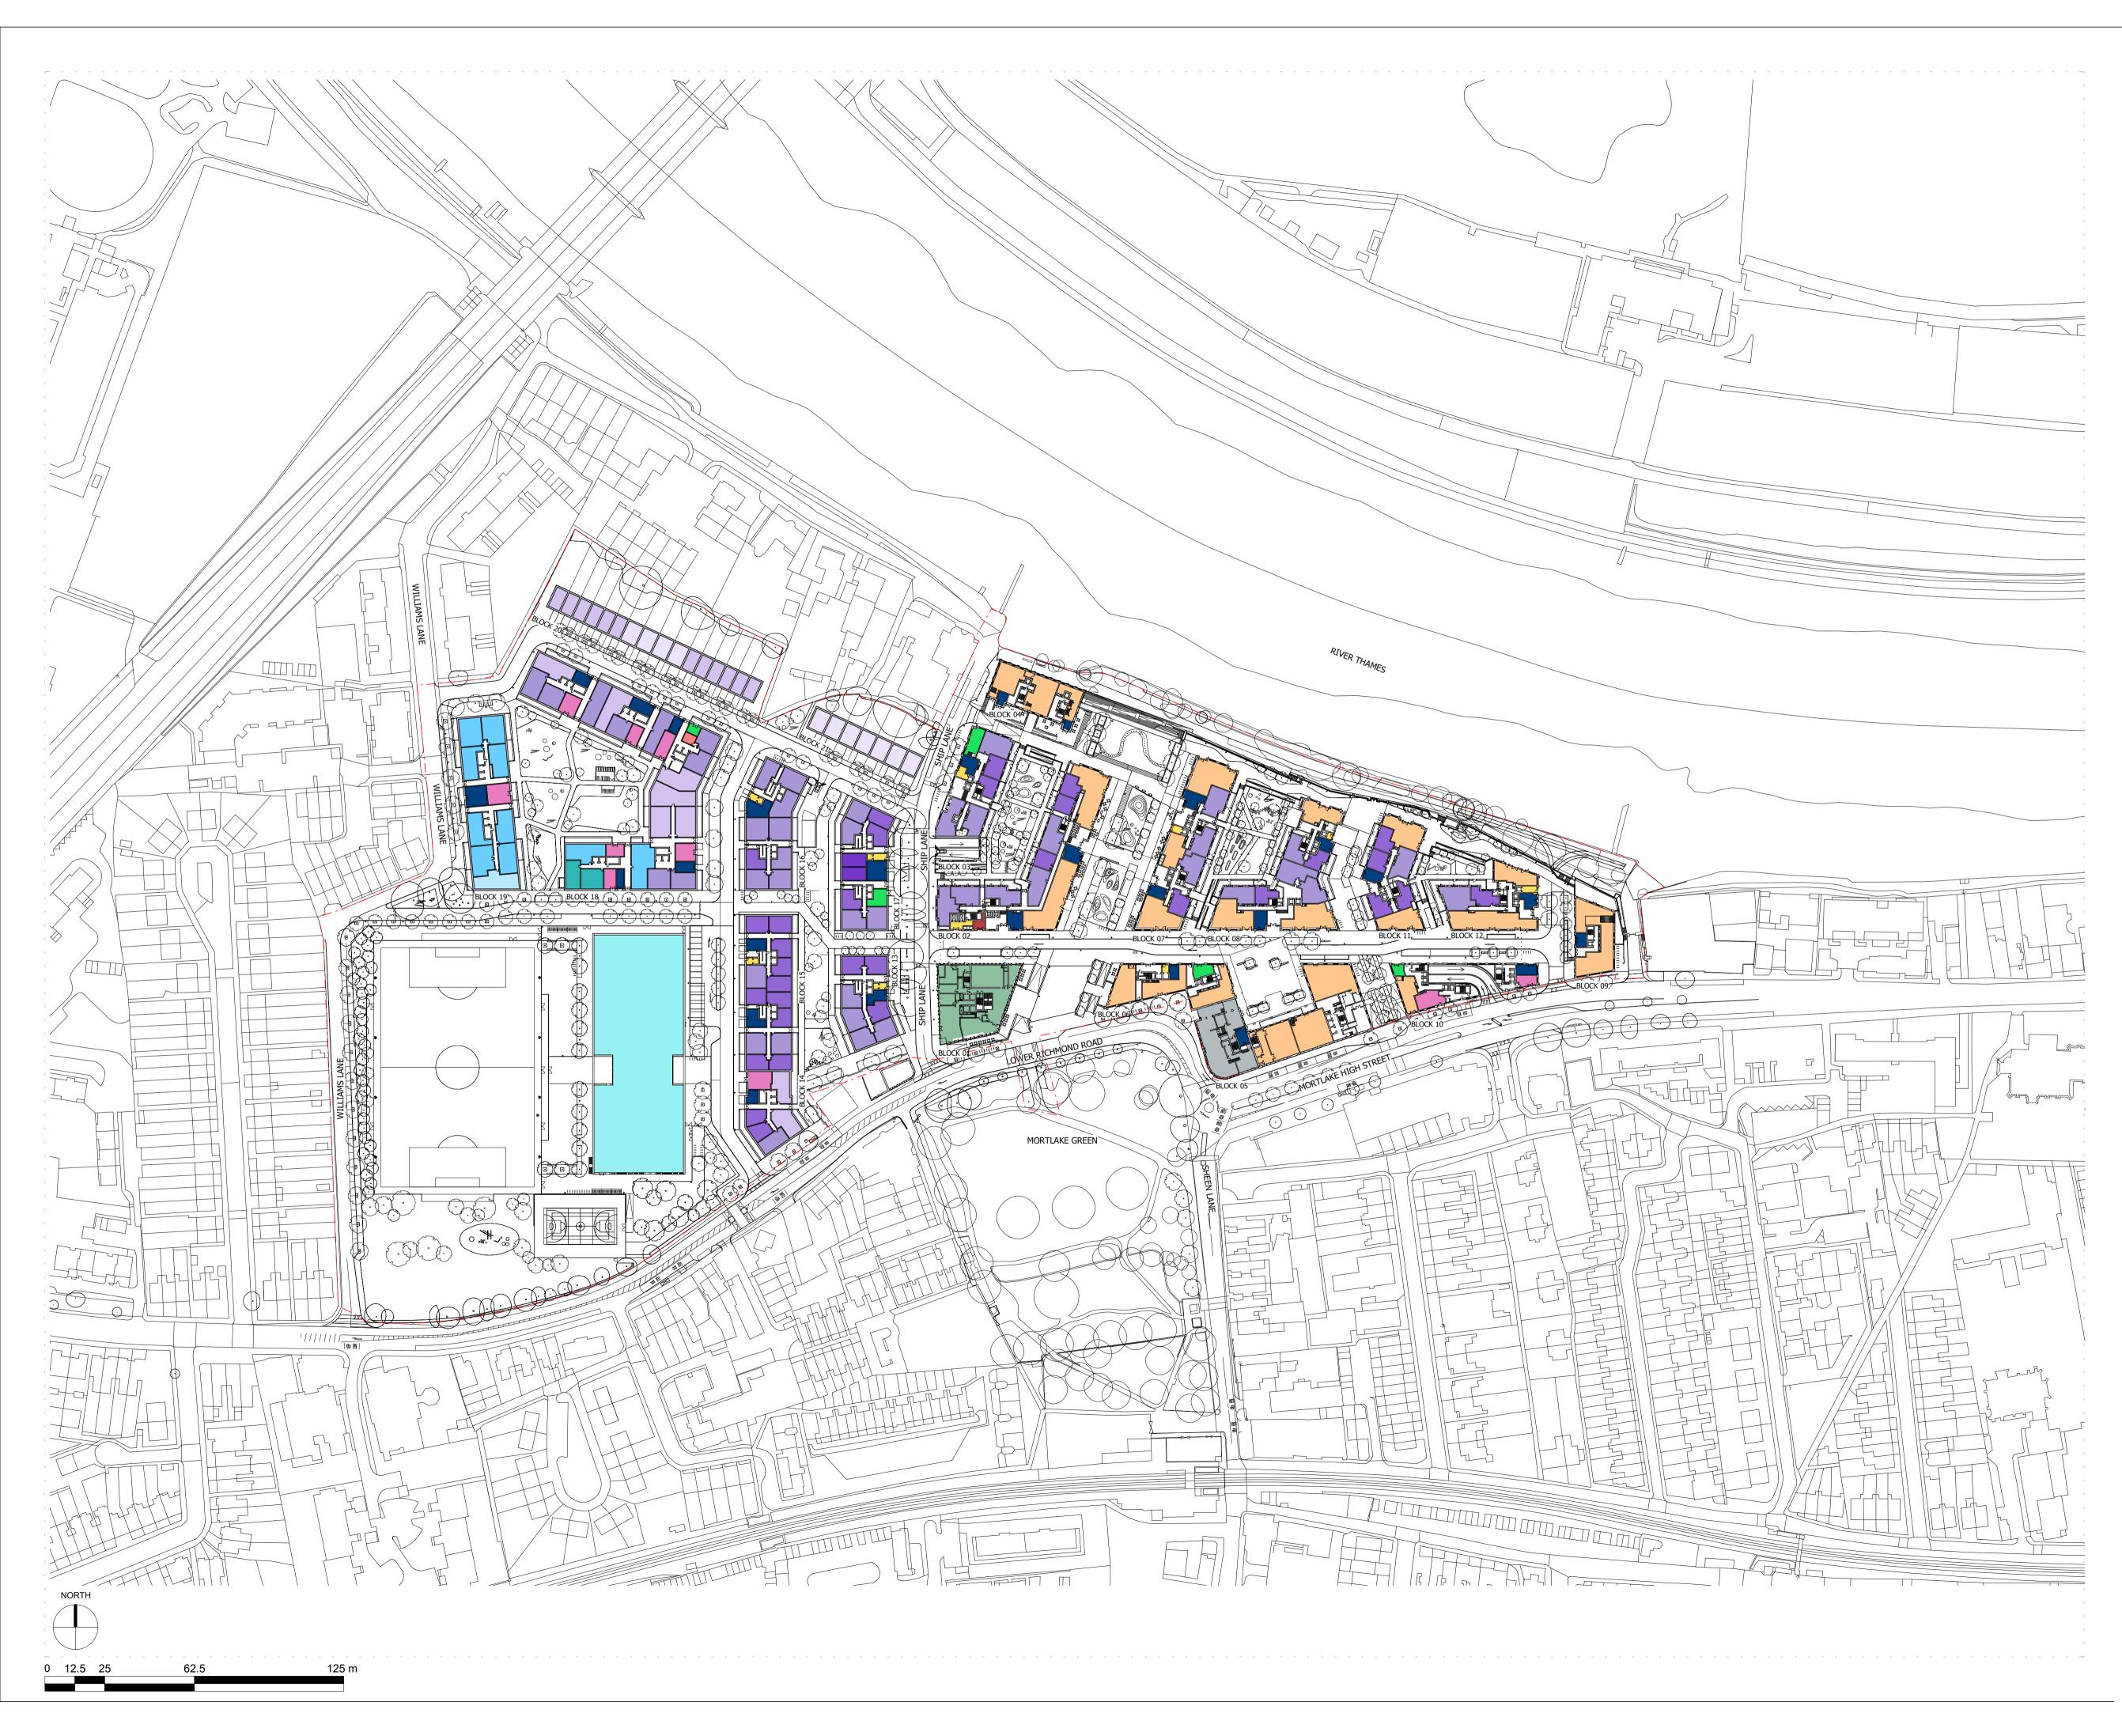

## PROPOSED MASTERPLAN GROUND FLOOR LEVEL

| Drawn      | Date             | Scale                          |
|------------|------------------|--------------------------------|
| ТС         | 18/01/18         | 1 : 1250 @ A1<br>1 : 2500 @ A3 |
| Job Number | Drawing number   | Revision                       |
| 18125      | C645_MP_P_00_001 | Н                              |

NOTE: UNIT MIX AND LAYOUT FOR DEVELOPMENT AREA 2 IS INDICATIVE AT THIS STAGE

| UPDATED AFFORDABLE HOUSING OFFER | 24/04/23 | RKB       | н   |
|----------------------------------|----------|-----------|-----|
| AFFORDABLE HOUSING OFFER         | 08/02/23 | RKB       | G   |
| LBRUT 2 APPLICATION AMENDMENTS   | 21/07/22 | BJ        | F   |
| LBRUT 2 APPLICATION              | 25/02/22 | BJ        | Е   |
| FINAL DRAFT HYBRID SUBMISSION    | 07/01/22 | RKB       | D   |
| GLA SUBMISSION                   | 27/04/20 | BJ        | С   |
| DRAFT GLA SUBMISSION             | 24/01/20 | KH        | В   |
| FINAL DRAFT PLANNING APPLICATION | 21/10/19 | KH        | А   |
| LEGAL REVIEW                     | 13/09/19 | KH        | -   |
| Revision description             | Date     | Check     | Rev |
|                                  | 2 400    | C. / CCIV |     |