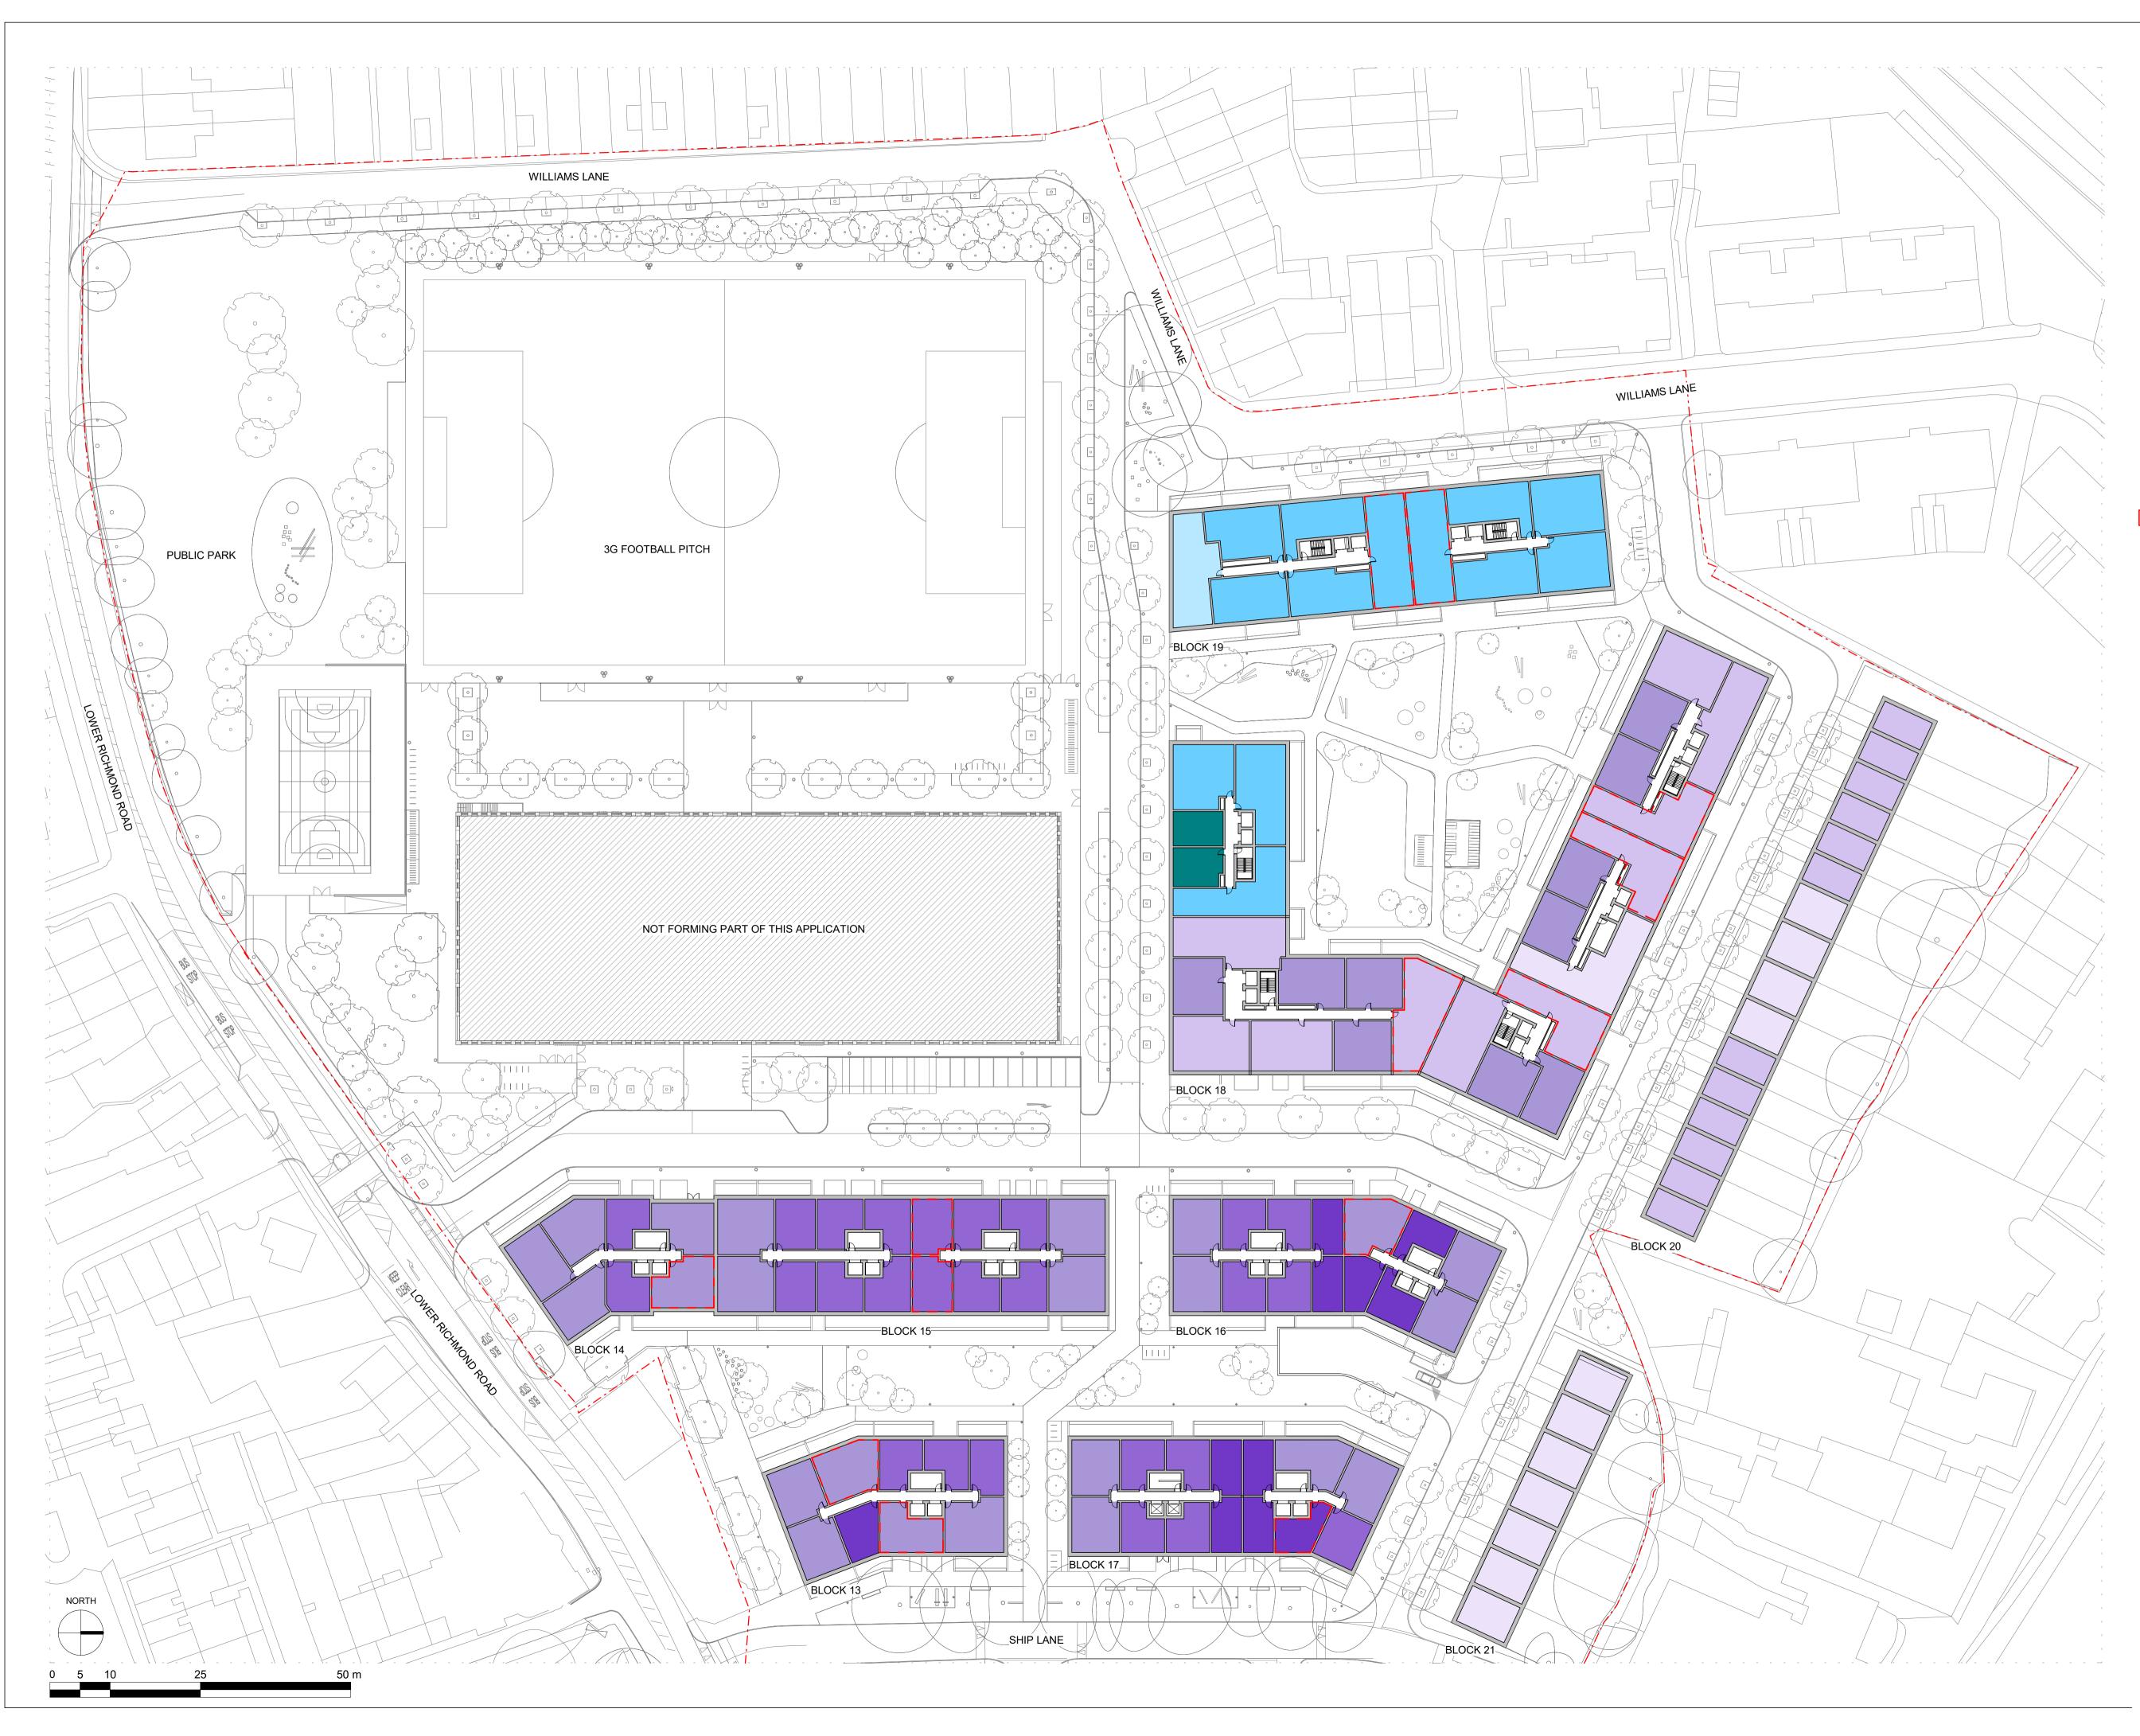

## Project

Stag Brewery Richmond

Drawing

## PROPOSED DEVELOPMENT AREA 2 TYPICAL LEVEL PLAN

| Drawn      | Date             | Scale                     |
|------------|------------------|---------------------------|
| RKL        | 18/01/18         | 1:500 @ A1<br>1:1000 @ A3 |
| Job Number | Drawing number   | Revision                  |
| 18125      | C645_Z2_P_TY_001 | G                         |