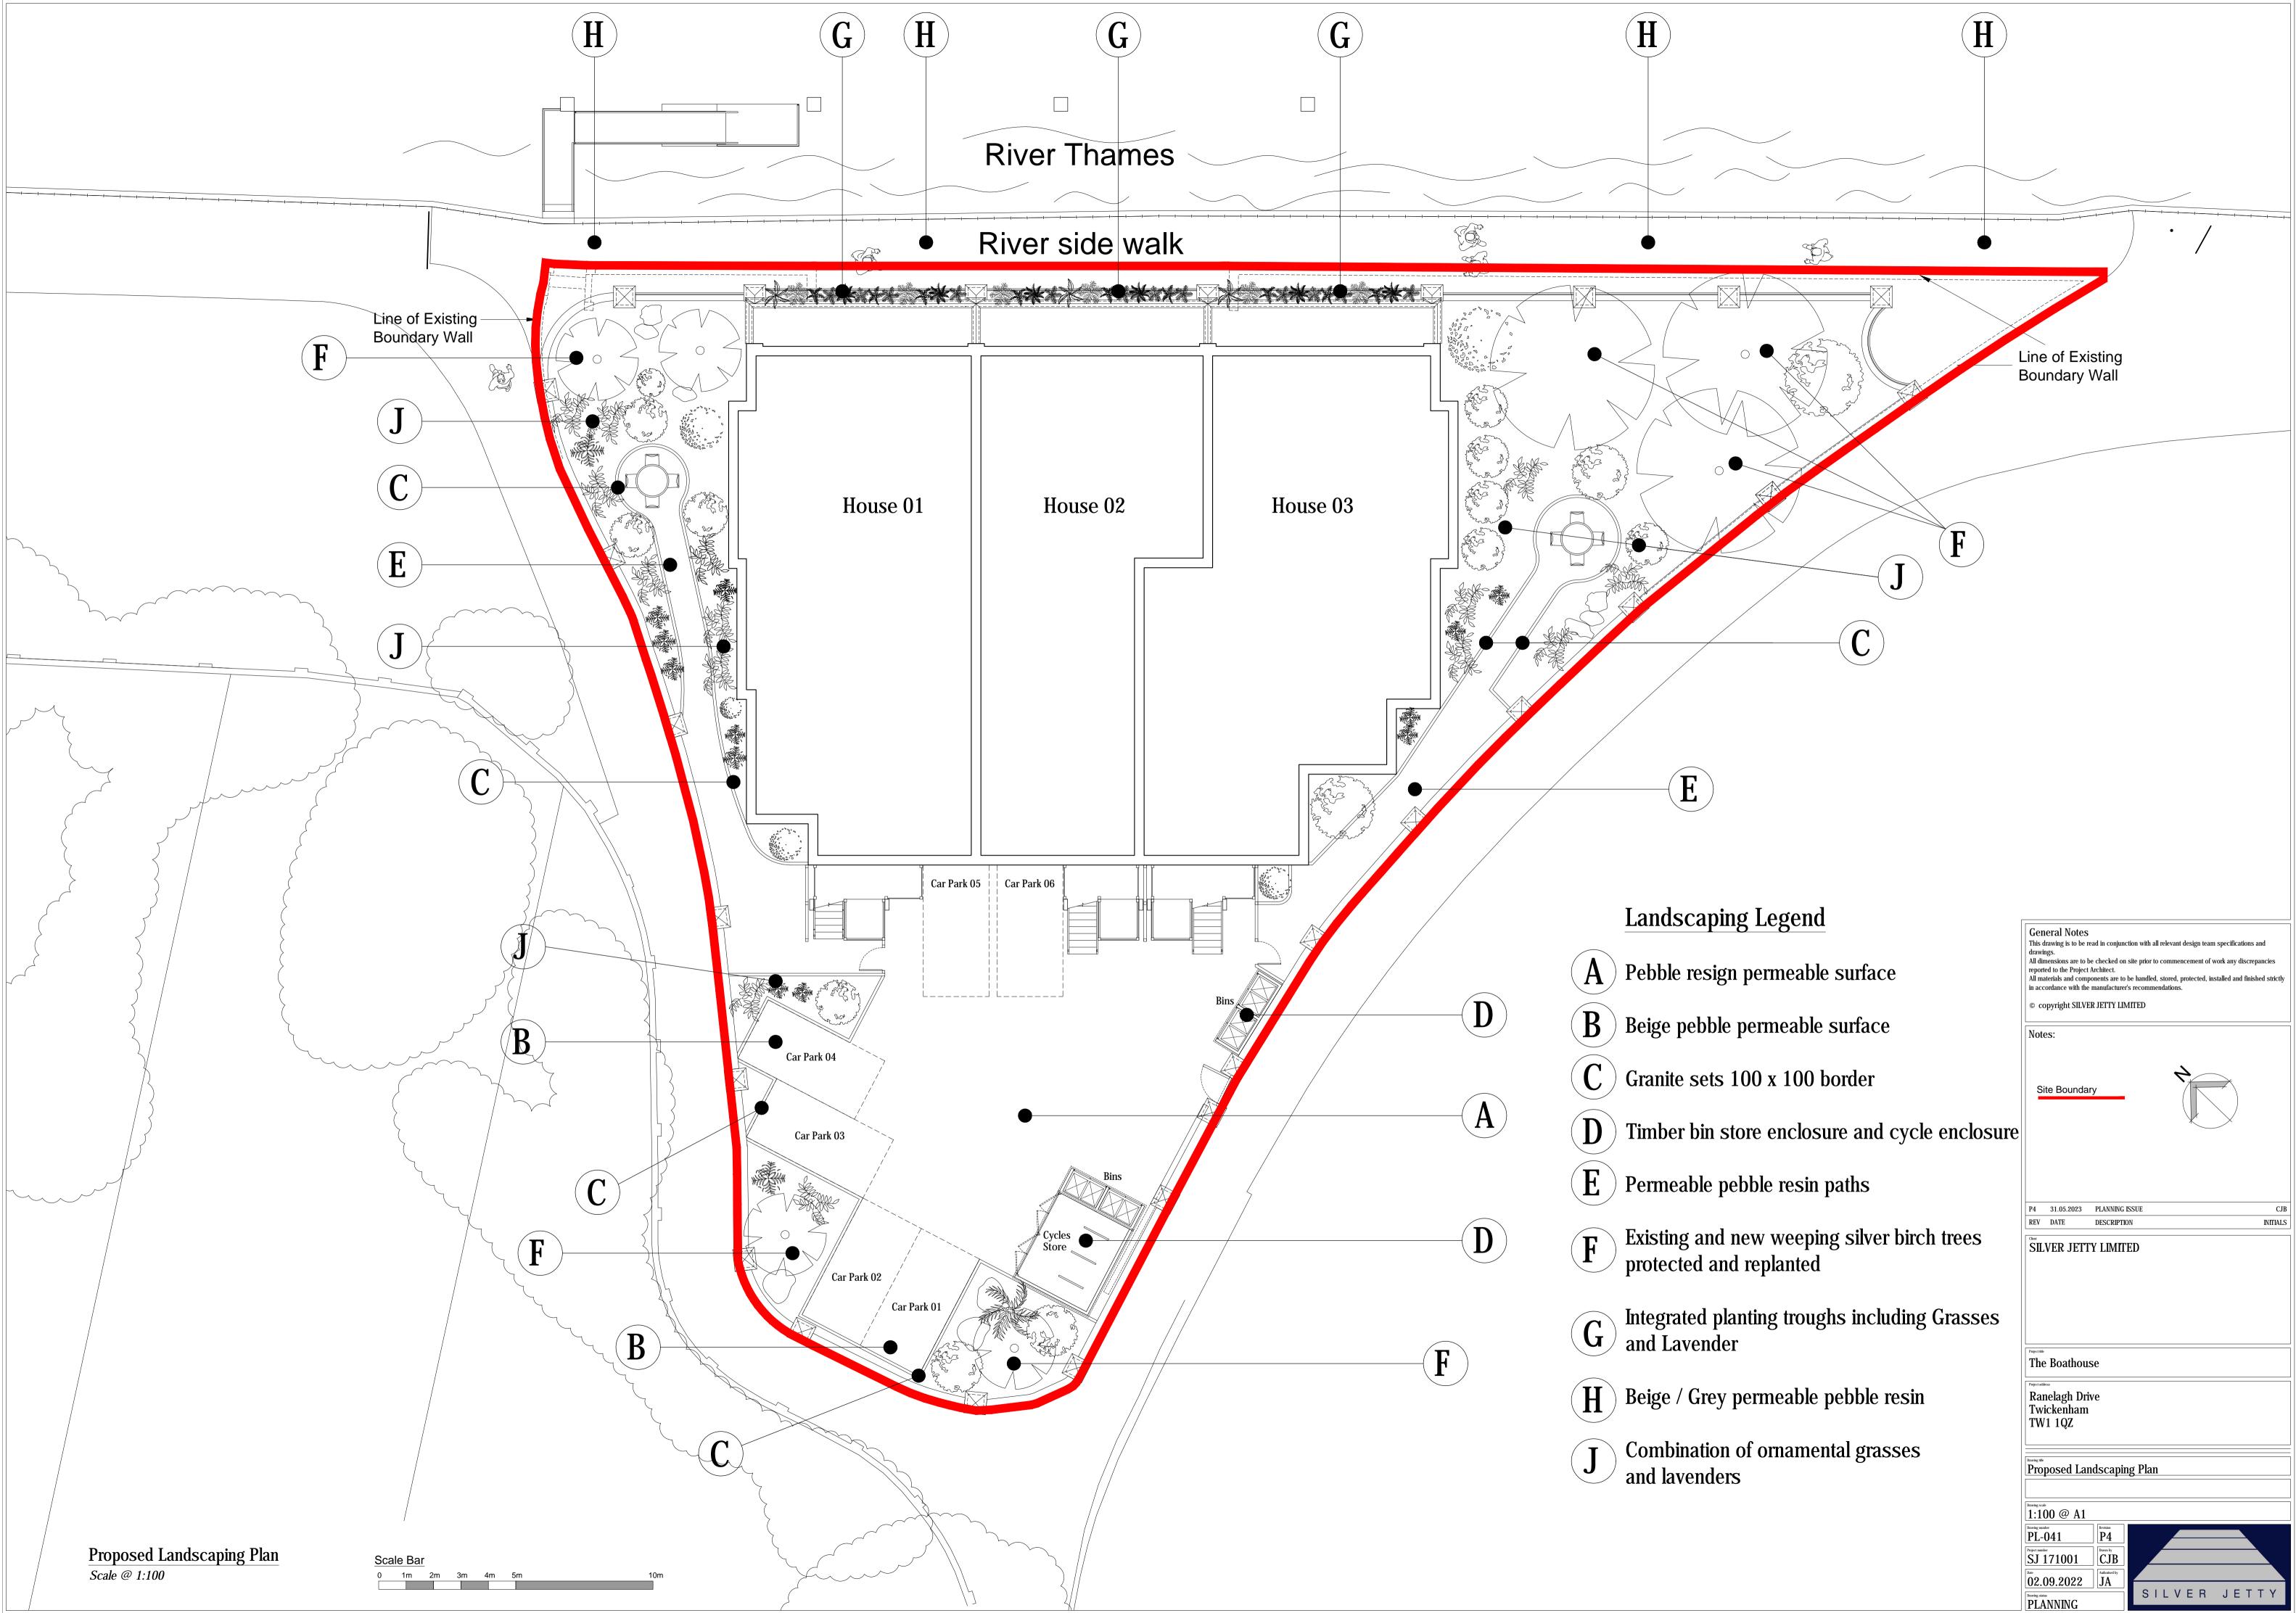

| drawings.<br>All dimensions are<br>reported to the Pro<br>All materials and c | be read in conjunction with all relevant design team specifications and<br>e to be checked on site prior to commencement of work any discrepancies |
|-------------------------------------------------------------------------------|----------------------------------------------------------------------------------------------------------------------------------------------------|
| © copyright SI                                                                | ILVER JETTY LIMITED                                                                                                                                |
| Notes:                                                                        |                                                                                                                                                    |
| Site Boun                                                                     | ndary                                                                                                                                              |
| P4 31.05.202<br>REV DATE                                                      | DESCRIPTION INITIALS                                                                                                                               |
| SILVER JE                                                                     | TTY LIMITED                                                                                                                                        |
| Project tille<br>The Boath                                                    | ouse                                                                                                                                               |
| Ranelagh<br>Twickenha<br>TW1 1QZ                                              | Drive<br>Im                                                                                                                                        |
| Proposed 1                                                                    | Landscaping Plan                                                                                                                                   |
| Drawing scale 0.1:100 @ A                                                     | A1                                                                                                                                                 |
| Prawing number<br>PL-041                                                      | P4                                                                                                                                                 |
| Project number<br>SJ 171001                                                   | Drawn by CJB                                                                                                                                       |
| Date 02.09.202                                                                | Authorised by                                                                                                                                      |
| Drawing status                                                                | SILVER JETTY                                                                                                                                       |