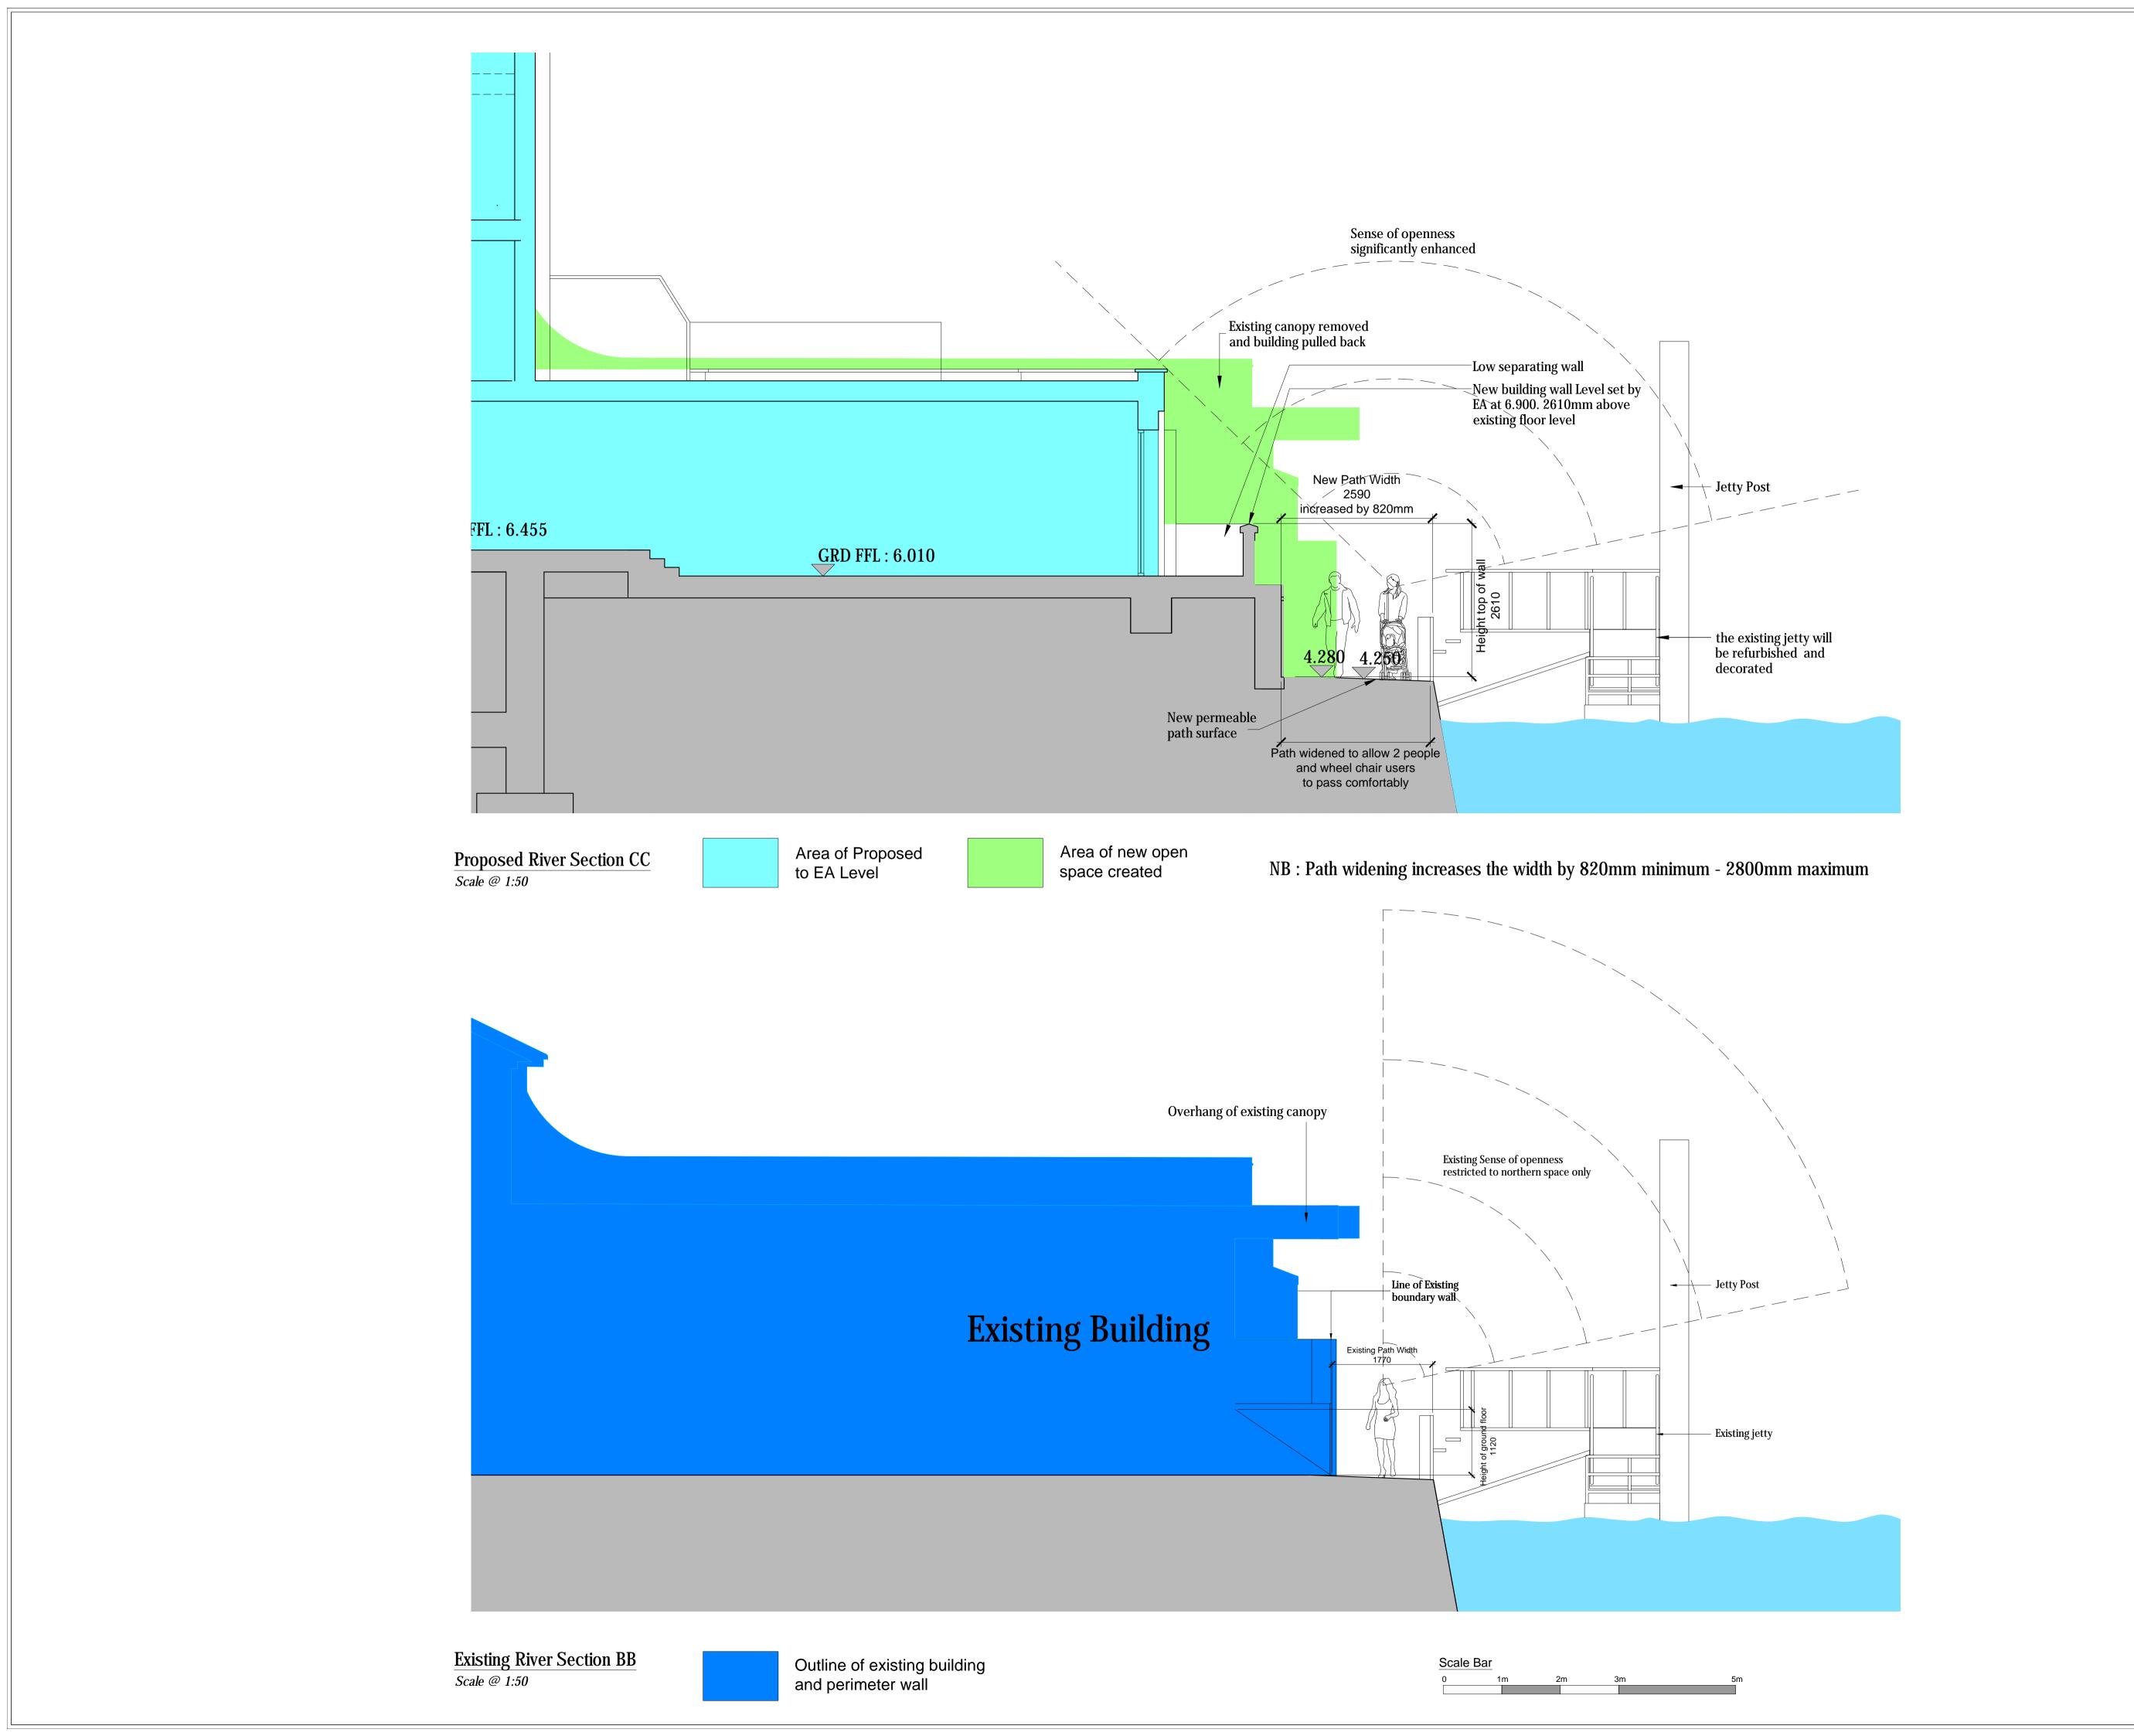

 REV
 DATE
 DESCRIPTION
 INITIALS

SILVER JETTY LIMITED

The Boathouse

Ranelagh Drive Twickenham TW1 1QZ

Existing and Proposed River Walk Section BB - CC

 $\begin{bmatrix} \text{Drawing scale} \\ 1:50 & \textcircled{@} & A1 \end{bmatrix}$   $\begin{bmatrix} \text{Drawing number} \\ \text{PL-062} \end{bmatrix} \begin{bmatrix} \text{Revision} \\ \text{P4} \end{bmatrix}$   $\begin{bmatrix} \text{Project number} \\ \text{SJ 171001} \end{bmatrix} \begin{bmatrix} \text{Drawn by} \\ \text{CJB} \end{bmatrix}$   $\begin{bmatrix} \text{Date} \\ \text{02.09.2022} \end{bmatrix} \begin{bmatrix} \text{Authorised by} \\ \text{JA} \end{bmatrix}$ 