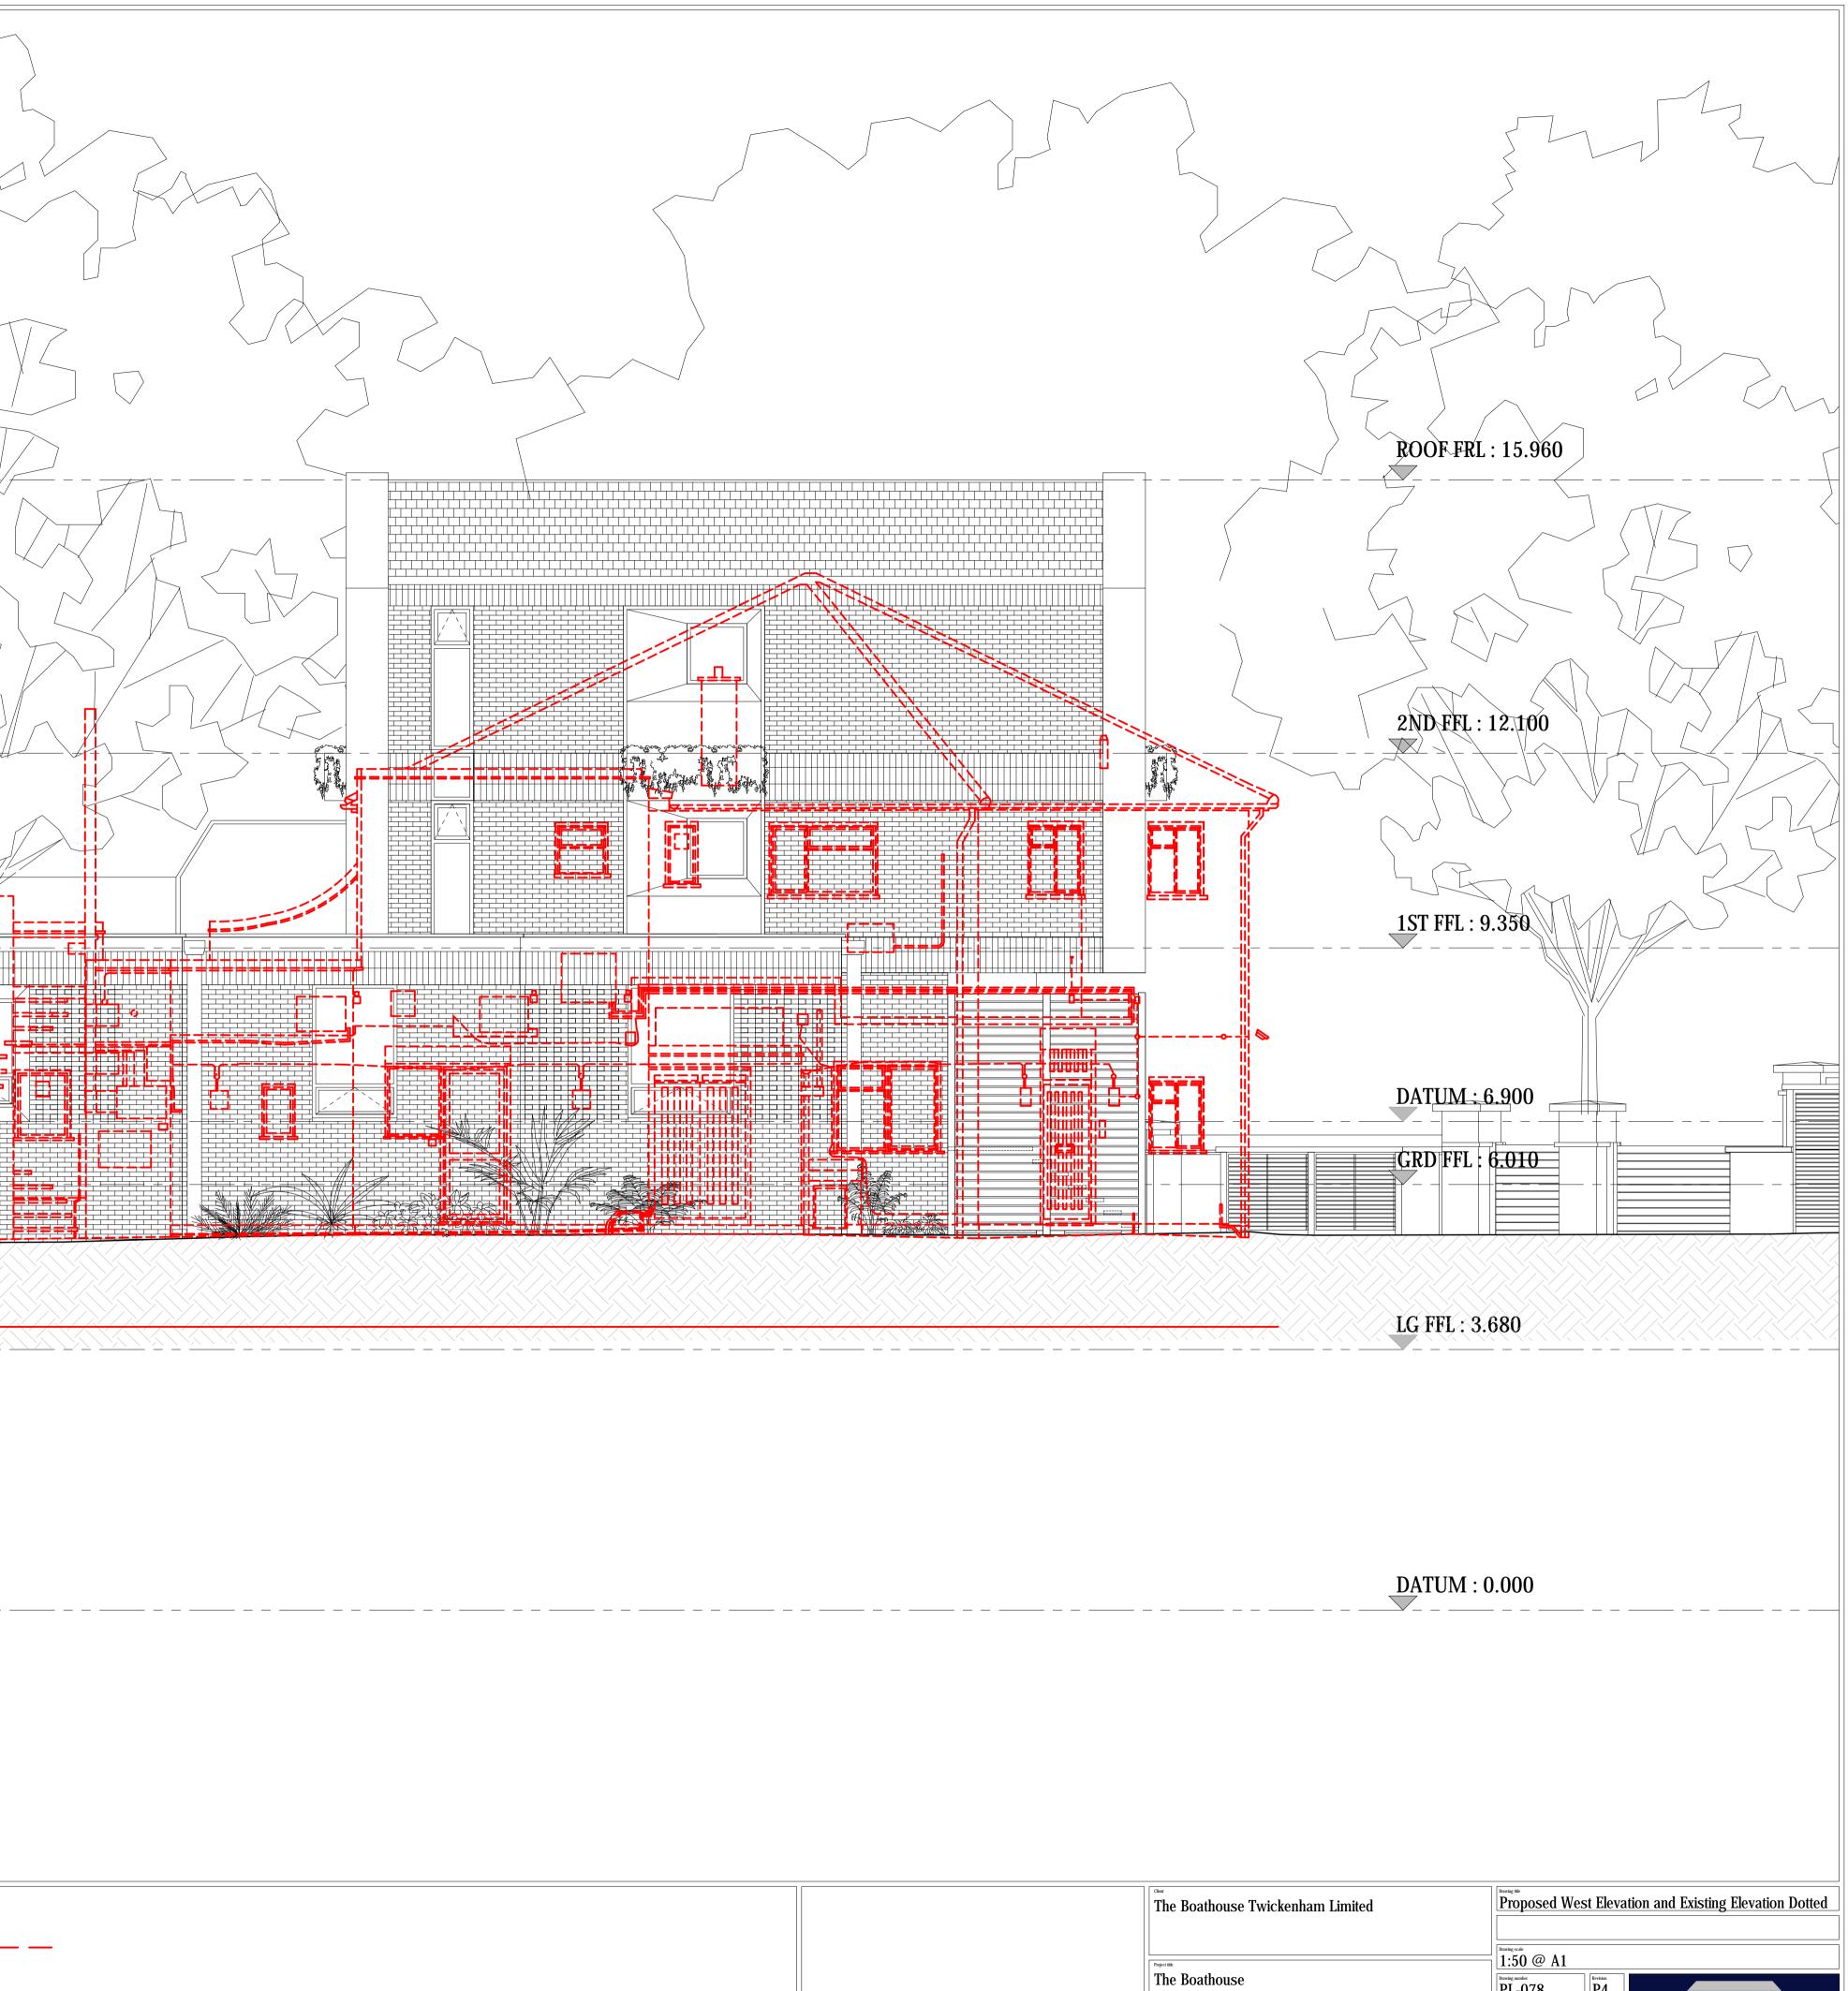

|                                                                                                                                                                                                                                                                                                                                                                                                                                      | g Building Survey Datum 4.00m |                                                   |
|--------------------------------------------------------------------------------------------------------------------------------------------------------------------------------------------------------------------------------------------------------------------------------------------------------------------------------------------------------------------------------------------------------------------------------------|-------------------------------|---------------------------------------------------|
|                                                                                                                                                                                                                                                                                                                                                                                                                                      |                               |                                                   |
|                                                                                                                                                                                                                                                                                                                                                                                                                                      |                               |                                                   |
|                                                                                                                                                                                                                                                                                                                                                                                                                                      |                               |                                                   |
|                                                                                                                                                                                                                                                                                                                                                                                                                                      |                               |                                                   |
|                                                                                                                                                                                                                                                                                                                                                                                                                                      |                               |                                                   |
| Proposed West Elevation and Existing Elevation Dotted<br>Scale @ 1:50                                                                                                                                                                                                                                                                                                                                                                |                               |                                                   |
| Notes:                                                                                                                                                                                                                                                                                                                                                                                                                               | Existing Elevation Dotted $$  |                                                   |
| 0 1m 2m 3m 5m<br>General Notes                                                                                                                                                                                                                                                                                                                                                                                                       |                               |                                                   |
| This drawing is to be read in conjunction with all relevant design team specifications and drawings.<br>All dimensions are to be checked on site prior to commencement of work any discrepancies reported to the Project Architect.<br>All materials and components are to be handled, stored, protected, installed and finished strictly in accordance with the manufacturer's recommendations.<br>© copyright SILVER JETTY LIMITED |                               | P431.05.2023PLANNING ISSUEREVDATEDESCRIPTIONINITL |

CJB Project address Ranelagh Drive Twickenham TW1 1QZ IS

Drawing scale 1:50 @ A1 Drawing number PL-078 P4 Project number SJ 171001 Draws by CJB Date 27.10.2022 JA Drawing states PLANNING

SILVER JETTY