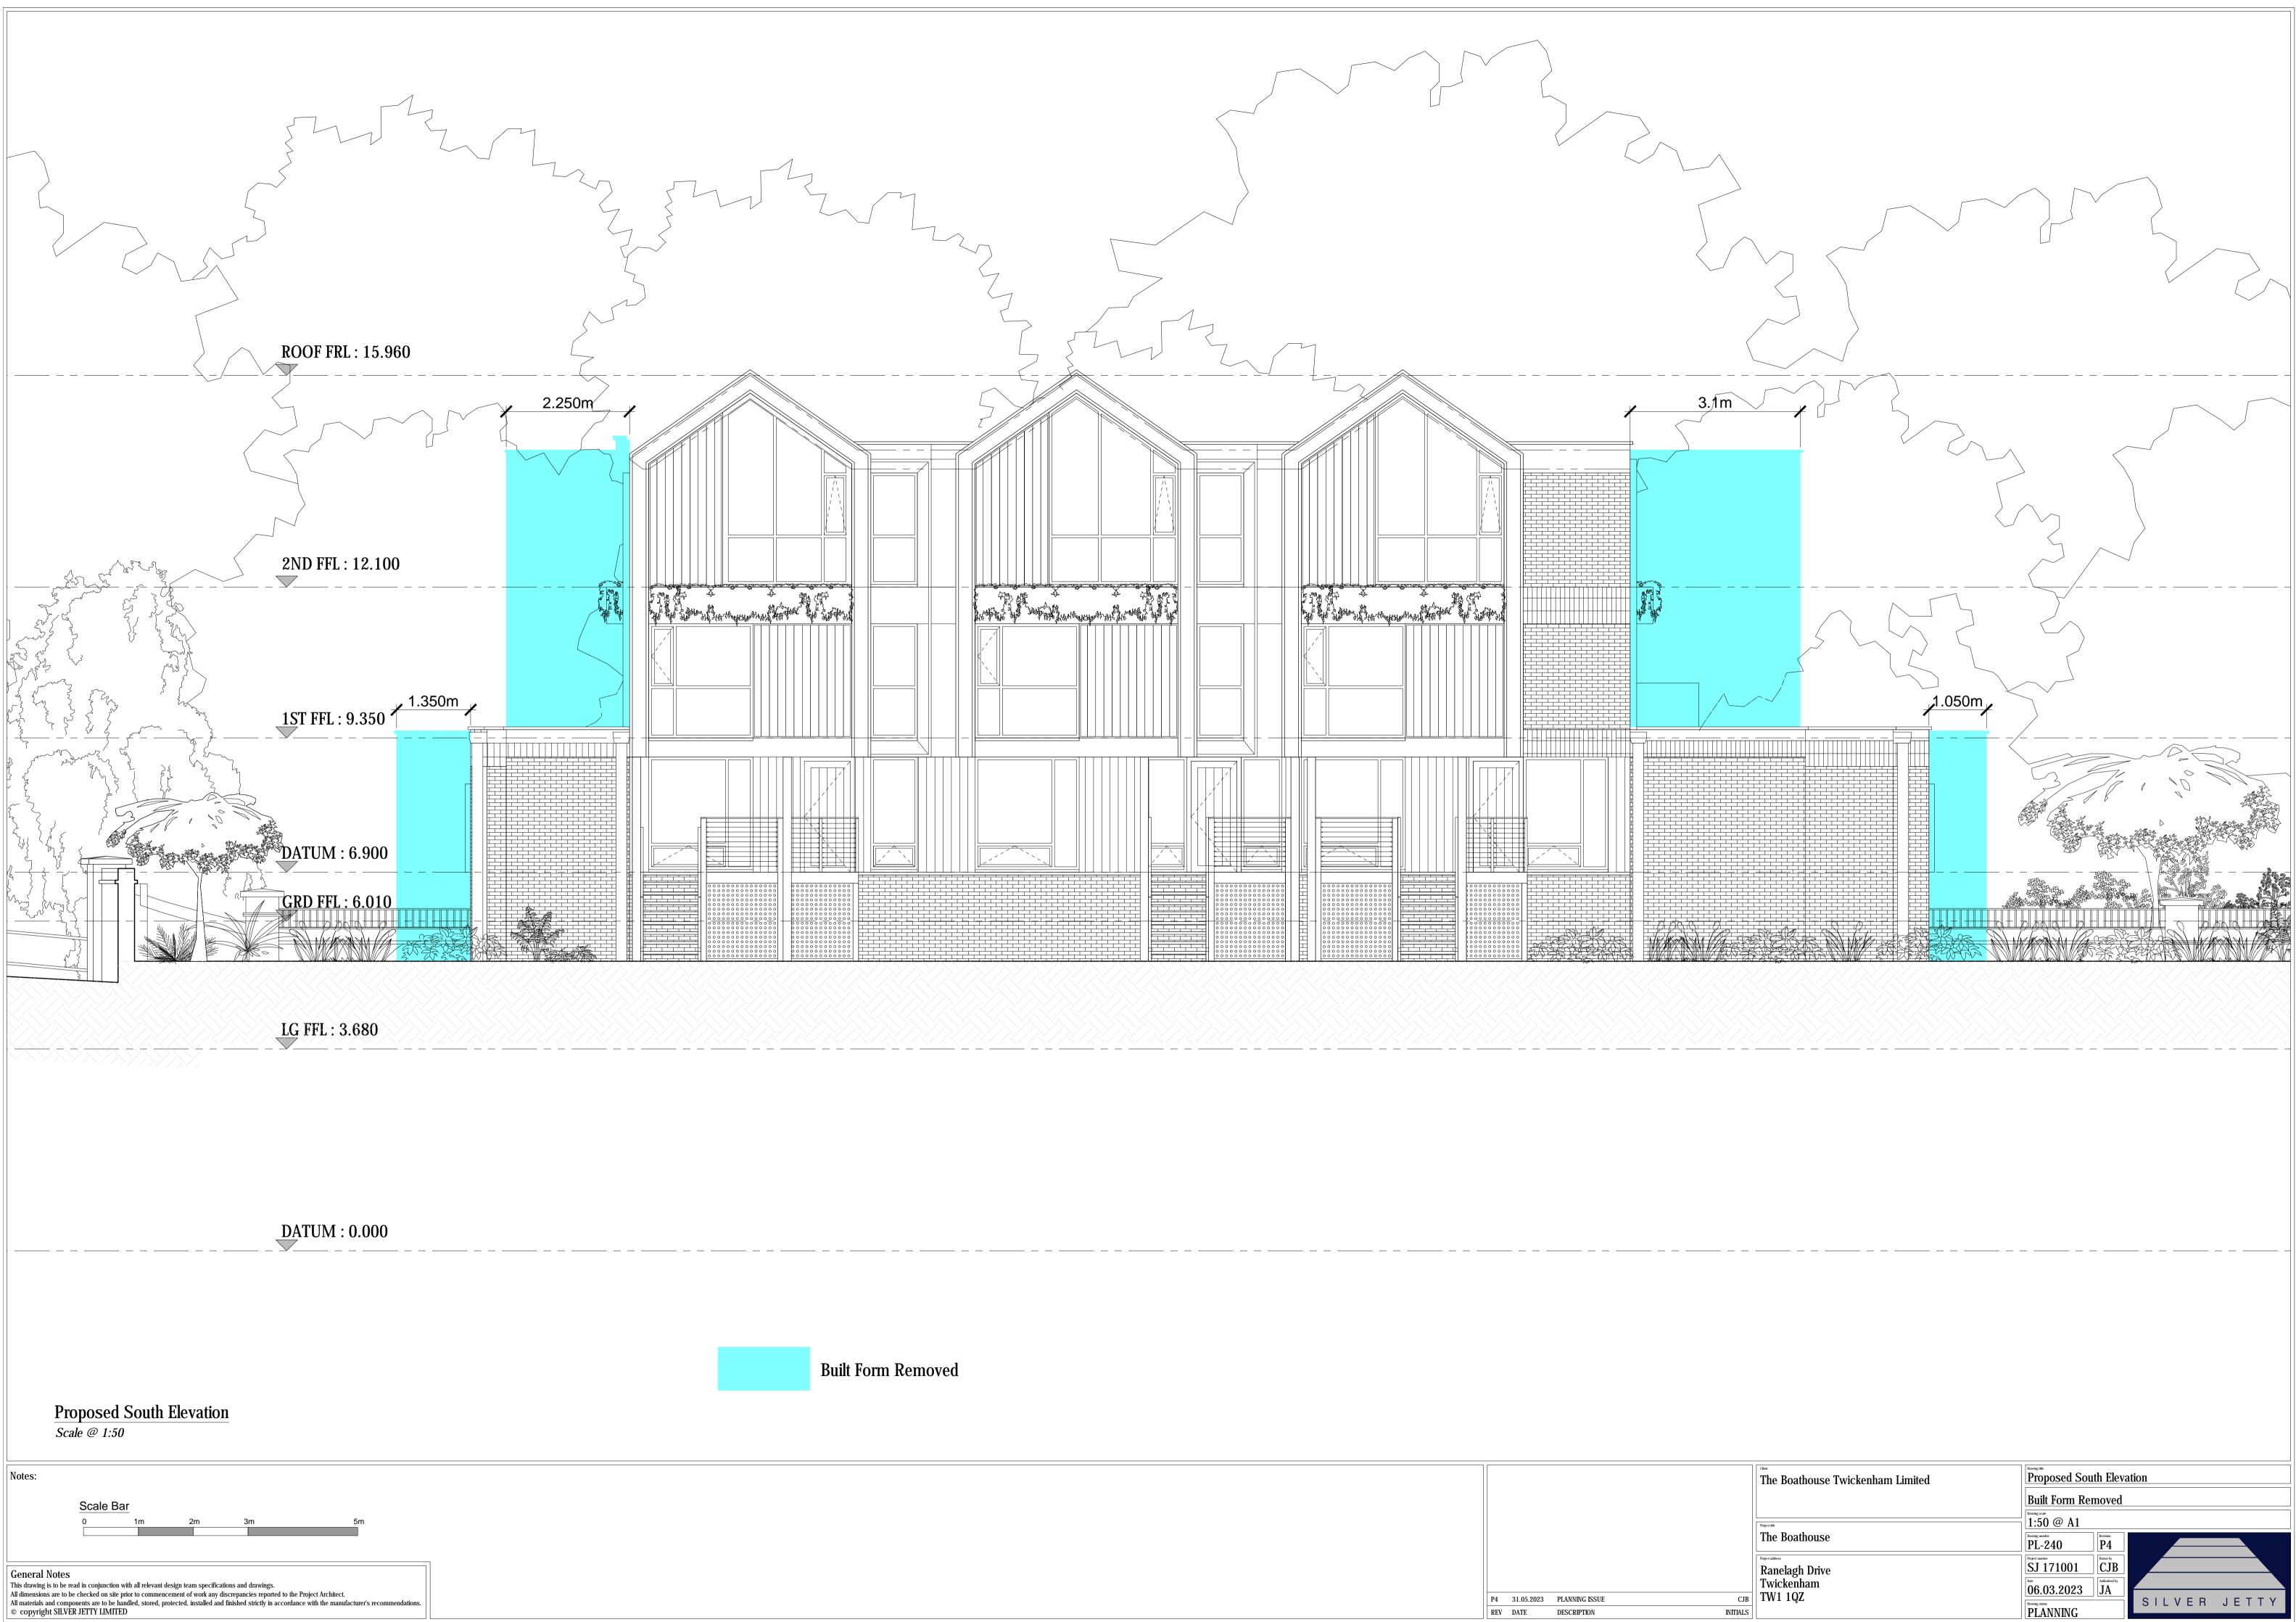

|          |                |          | The Boathouse Twickenham Limited  | Drawing the<br>Proposed S   | During the   Proposed South Elevation   Built Form Removed |  |
|----------|----------------|----------|-----------------------------------|-----------------------------|------------------------------------------------------------|--|
|          |                |          |                                   | Built Form                  |                                                            |  |
|          |                |          | Project tile                      | Drawing scale 1:50 @ A1     |                                                            |  |
|          |                |          | The Boathouse                     | Drawing number PL-240       | P4                                                         |  |
|          |                |          | Project address<br>Ranelagh Drive | Project number<br>SJ 171001 | Drawn by<br>CJB                                            |  |
|          |                |          | Twickenham                        | Date 06.03.2023             | Authorised by                                              |  |
|          | PLANNING ISSUE |          | TW1 1QZ                           | Drawing status<br>PLANNING  |                                                            |  |
| REV DATE | DESCRIPTION    | INITIALS |                                   | PLANNING                    |                                                            |  |