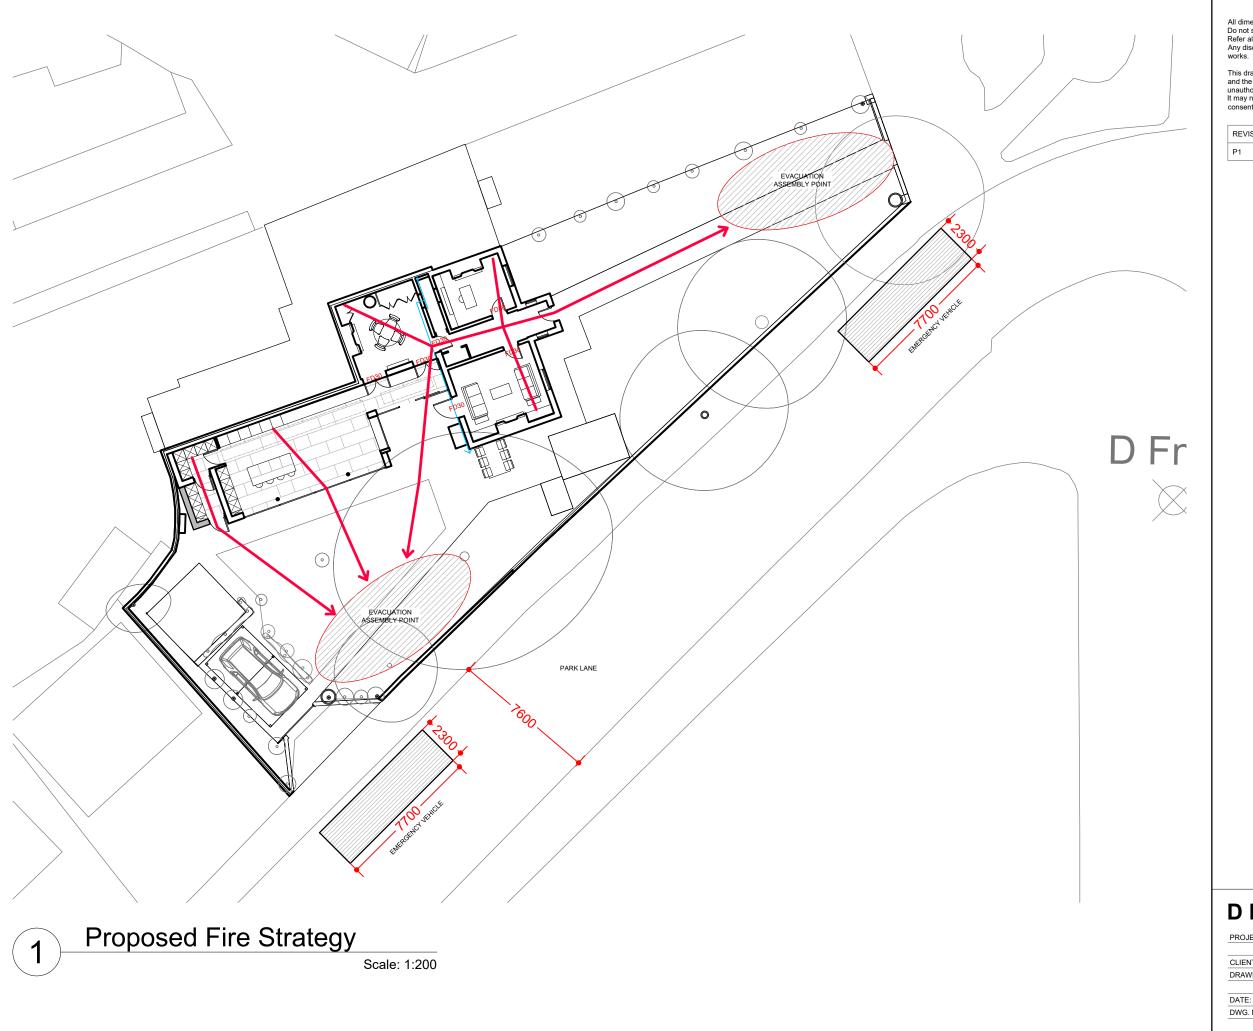

## DRYARCHITECTS

**PLANNING** 

PROJECT: ADELAIDE HOUSE 16 PARK ROAD, TEDDINGTON, TW11 0AG CLIENT: MR & MRS PHILLIPS DRAWING: PROPOSED FIRE STRATEGY SCALE: 1:200 @ A3 DATE: JUNE 2023 DWG. NO: 5337-020 REVISION: P1