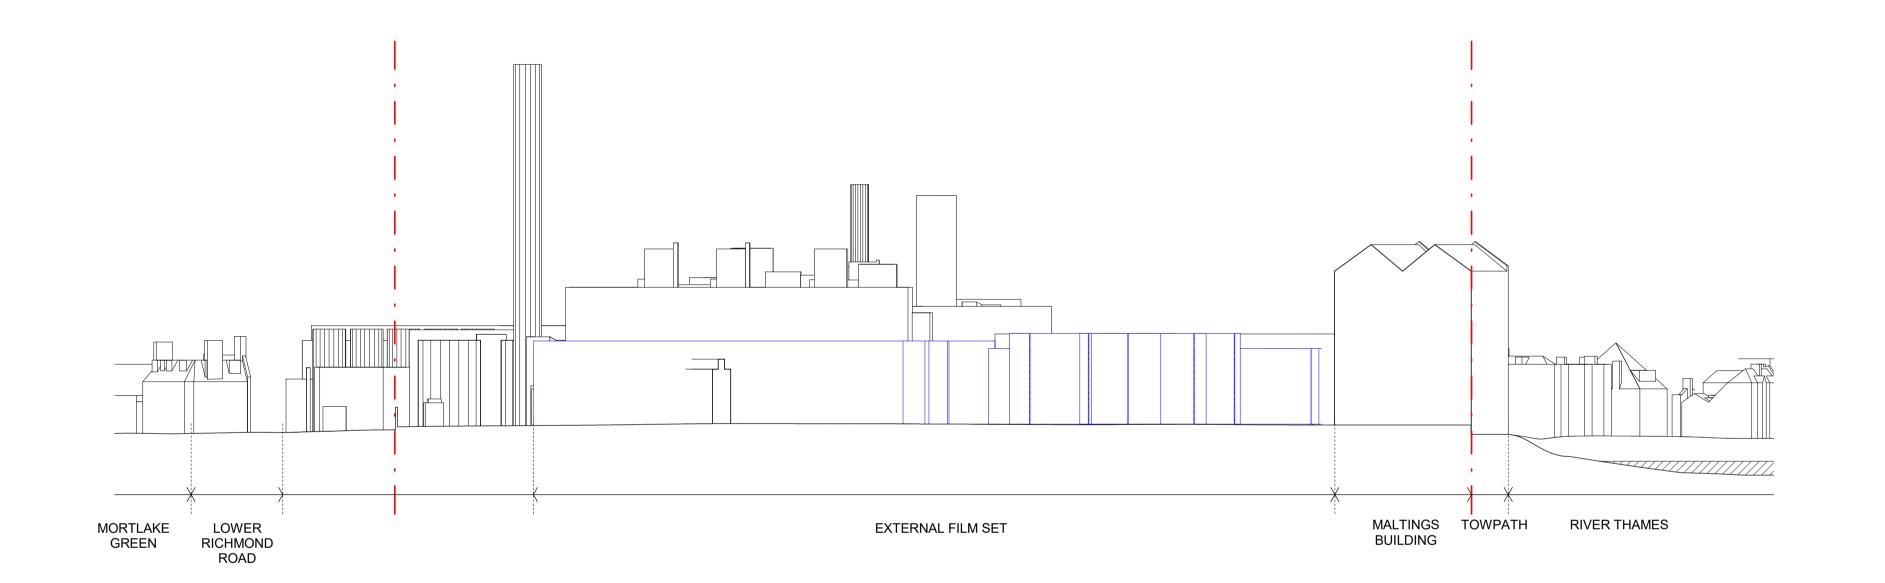

External film set

— - — Application Boundary

PERMANENT FILM USE APPLICATION 10/02/23

Richmond

PROPOSED SITE SECTION BB

 Drawn
 Date
 Scale

 RKB
 08/02/23
 1 : 500 :ed@ A1 1 : 1000 @ A3

 Job Number
 Drawing number
 Revision

 18125
 G100\_Z1\_S\_BB\_002