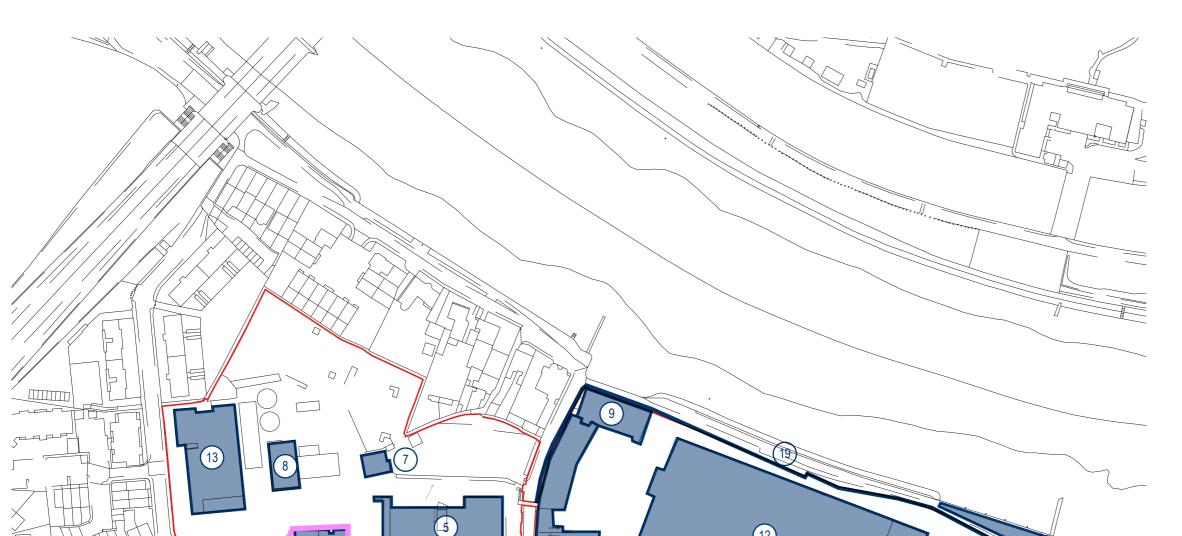

Power House

Powder Store

Maltings

Railway Tracks, Granite Paving and River Moorings

West Gatehouse

CO2 Block

**Project Details** 

Figure Title

WIE15582-108: Stag Brewery Temporary Use Planning Application

Figure 2: Existing Buildings and Structures on the Site

WIE15582-108\_GR\_BN\_2B March 2020

Figure Ref Date

File Location

Source: Squire & Partners © WATERMAN INFRASTRUCTURE & ENVIRONMENT