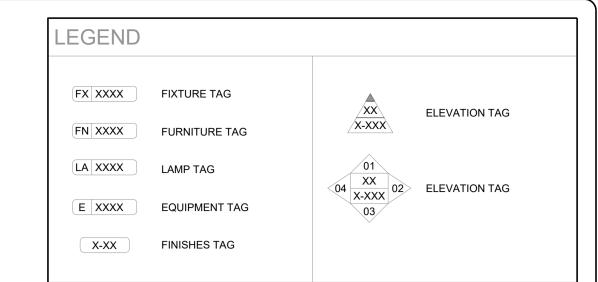

## GENERAL NOTES

- DRAWING TO BE READ IN CONJUNCTION WITH PROJECT SPECIFIC NBS SPECIFICATION DOCUMENT.
- REFER TO DRAWING A-315, TYPICAL KITCHEN DRAWING FOR TYPICAL KITCHEN DETAILS AND ARRANGEMENT. KITCHEN SUPPLIER TO PRODUCE SITE SPECIFIC KITCHEN ARRANGEMENT DRAWINGS FOR EACH INDIVIDUAL KITCHEN LAYOUT FOR CLIENT APPROVAL PRIOR TO PLACING ORDERS.
- REFER TO DRAWING A-320, TYPICAL SHOWER ROOM DRAWING FOR TYPICAL BATH, SHOWER AND WC DETAILS AND ARRANGEMENT. ARRANGEMENT FOR EACH INDIVIDUAL BATH, SHOWER AND WC ROOM TO BE AGREED WITH CLIENT PRIOR TO COMMENCEMENT OF WORKS.
- 4. SETTING OUT TO BE SUPERVISED AND APPROVED ON-SITE BY CLIENT PRIOR TO THE COMMENCEMENT OF INSTALLATION OF ANY FRAMING.
- 5. G.C. IS RESPONSIBLE FOR INSTALLATION OF ALL FF&E ITEMS NOTED ON DRAWING A-1005 FF&E SCHEDULE.