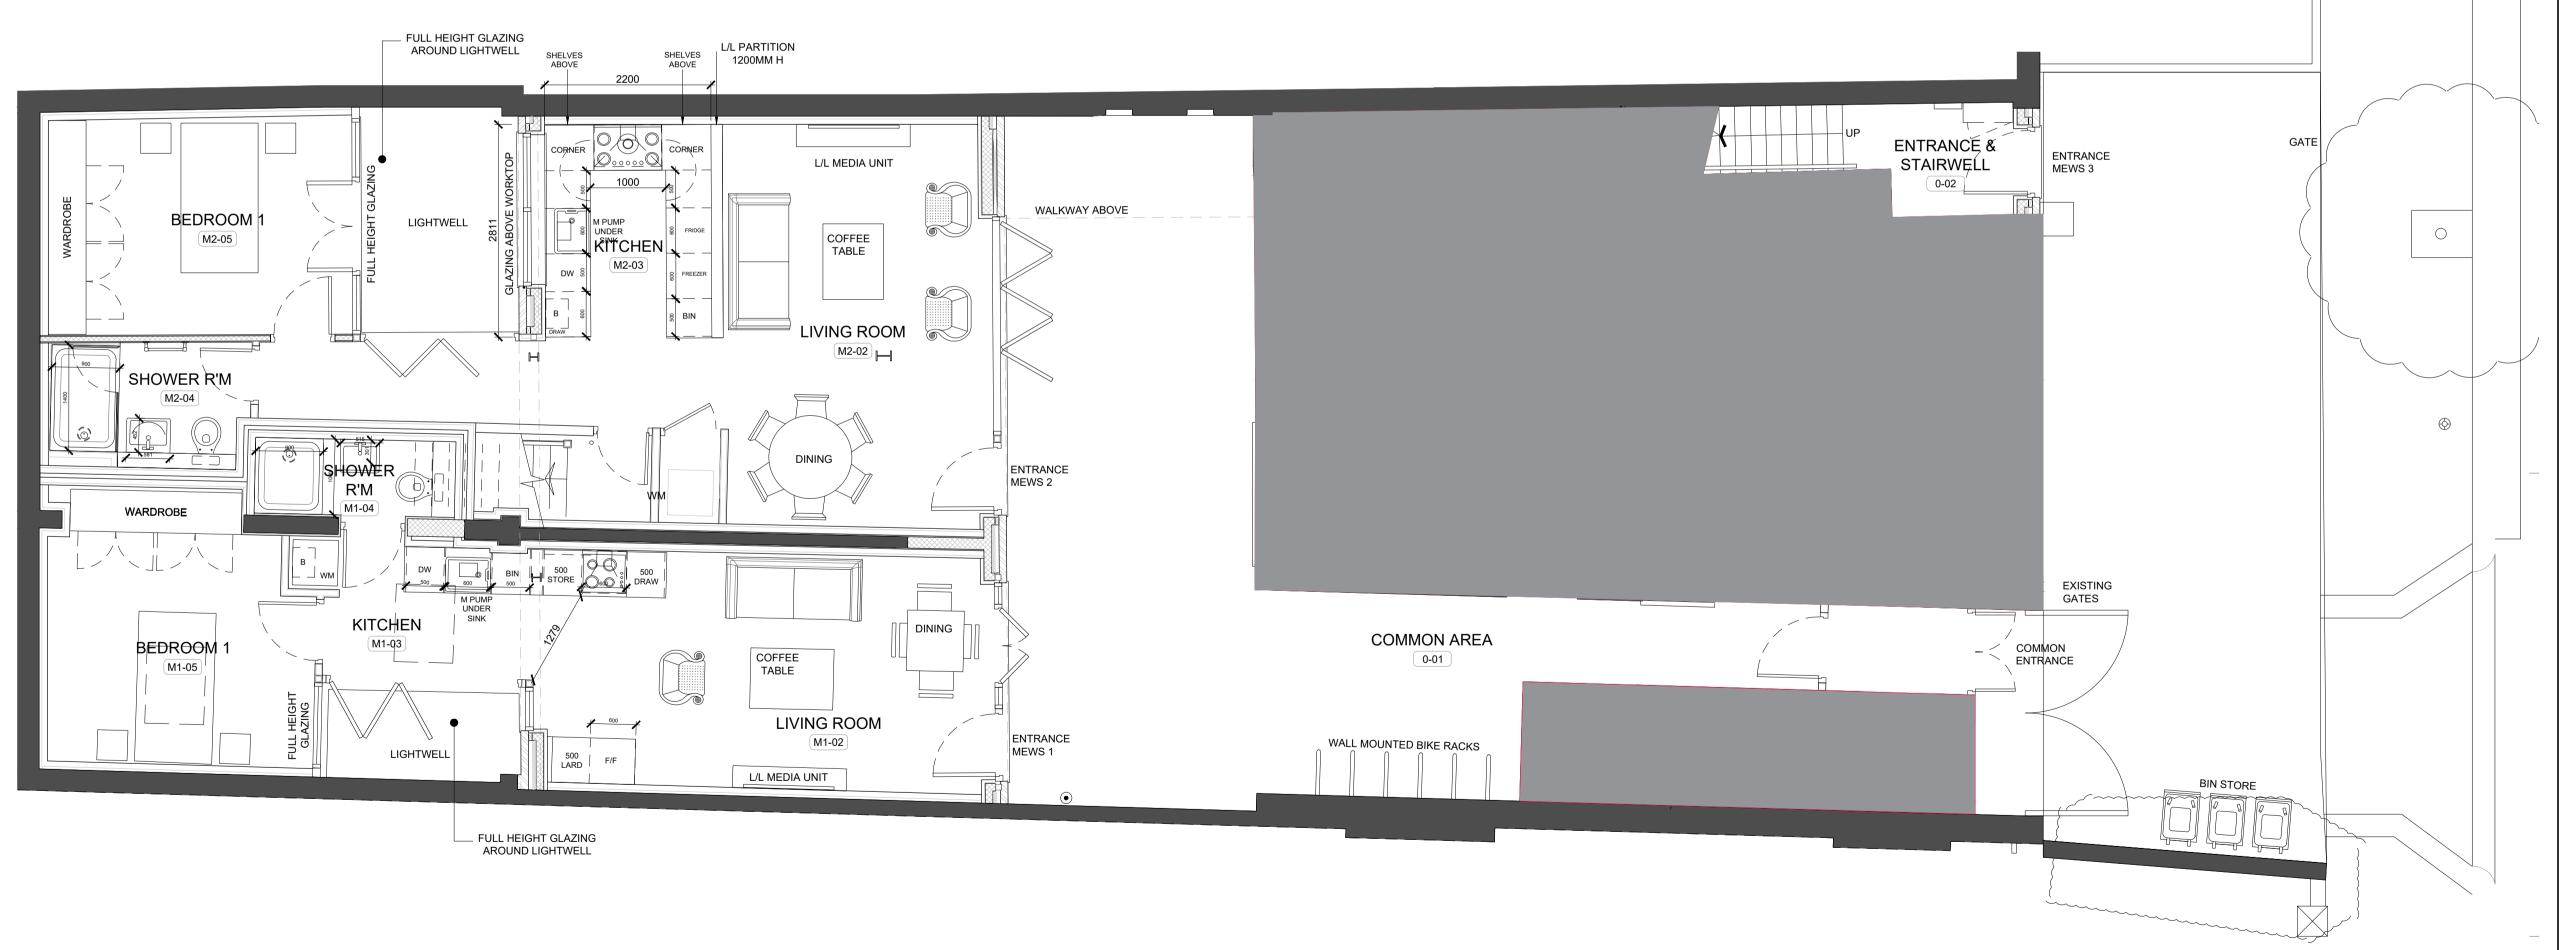

## PROJECT INFORMATION

SITE ADDRESS: 25 CHURCH ROAD TEDDINGTON TW11 8PF

REVISION

REV | DESCRIPTION

PRIVATE TERRACES REMOVED TO GROUND FLOOR

EXTERNAL AREAS

| DRAWN | DATE

27/06/23

PROJECT

CHURCH ROAD RESIDENTIAL DEVELOPMENT

DESCRIPTION

GENERAL ARRANGEMENT PLAN,
GROUND FLOOR

SCALE DRAWN BY DATE
1:50 @ A1 MEC SEP. '22

DRAWING NO. REVISION 22228-A-110 A

GENERAL ARRANGEMENT PLAN - GROUND FLOOR

1 1:50 @ A1