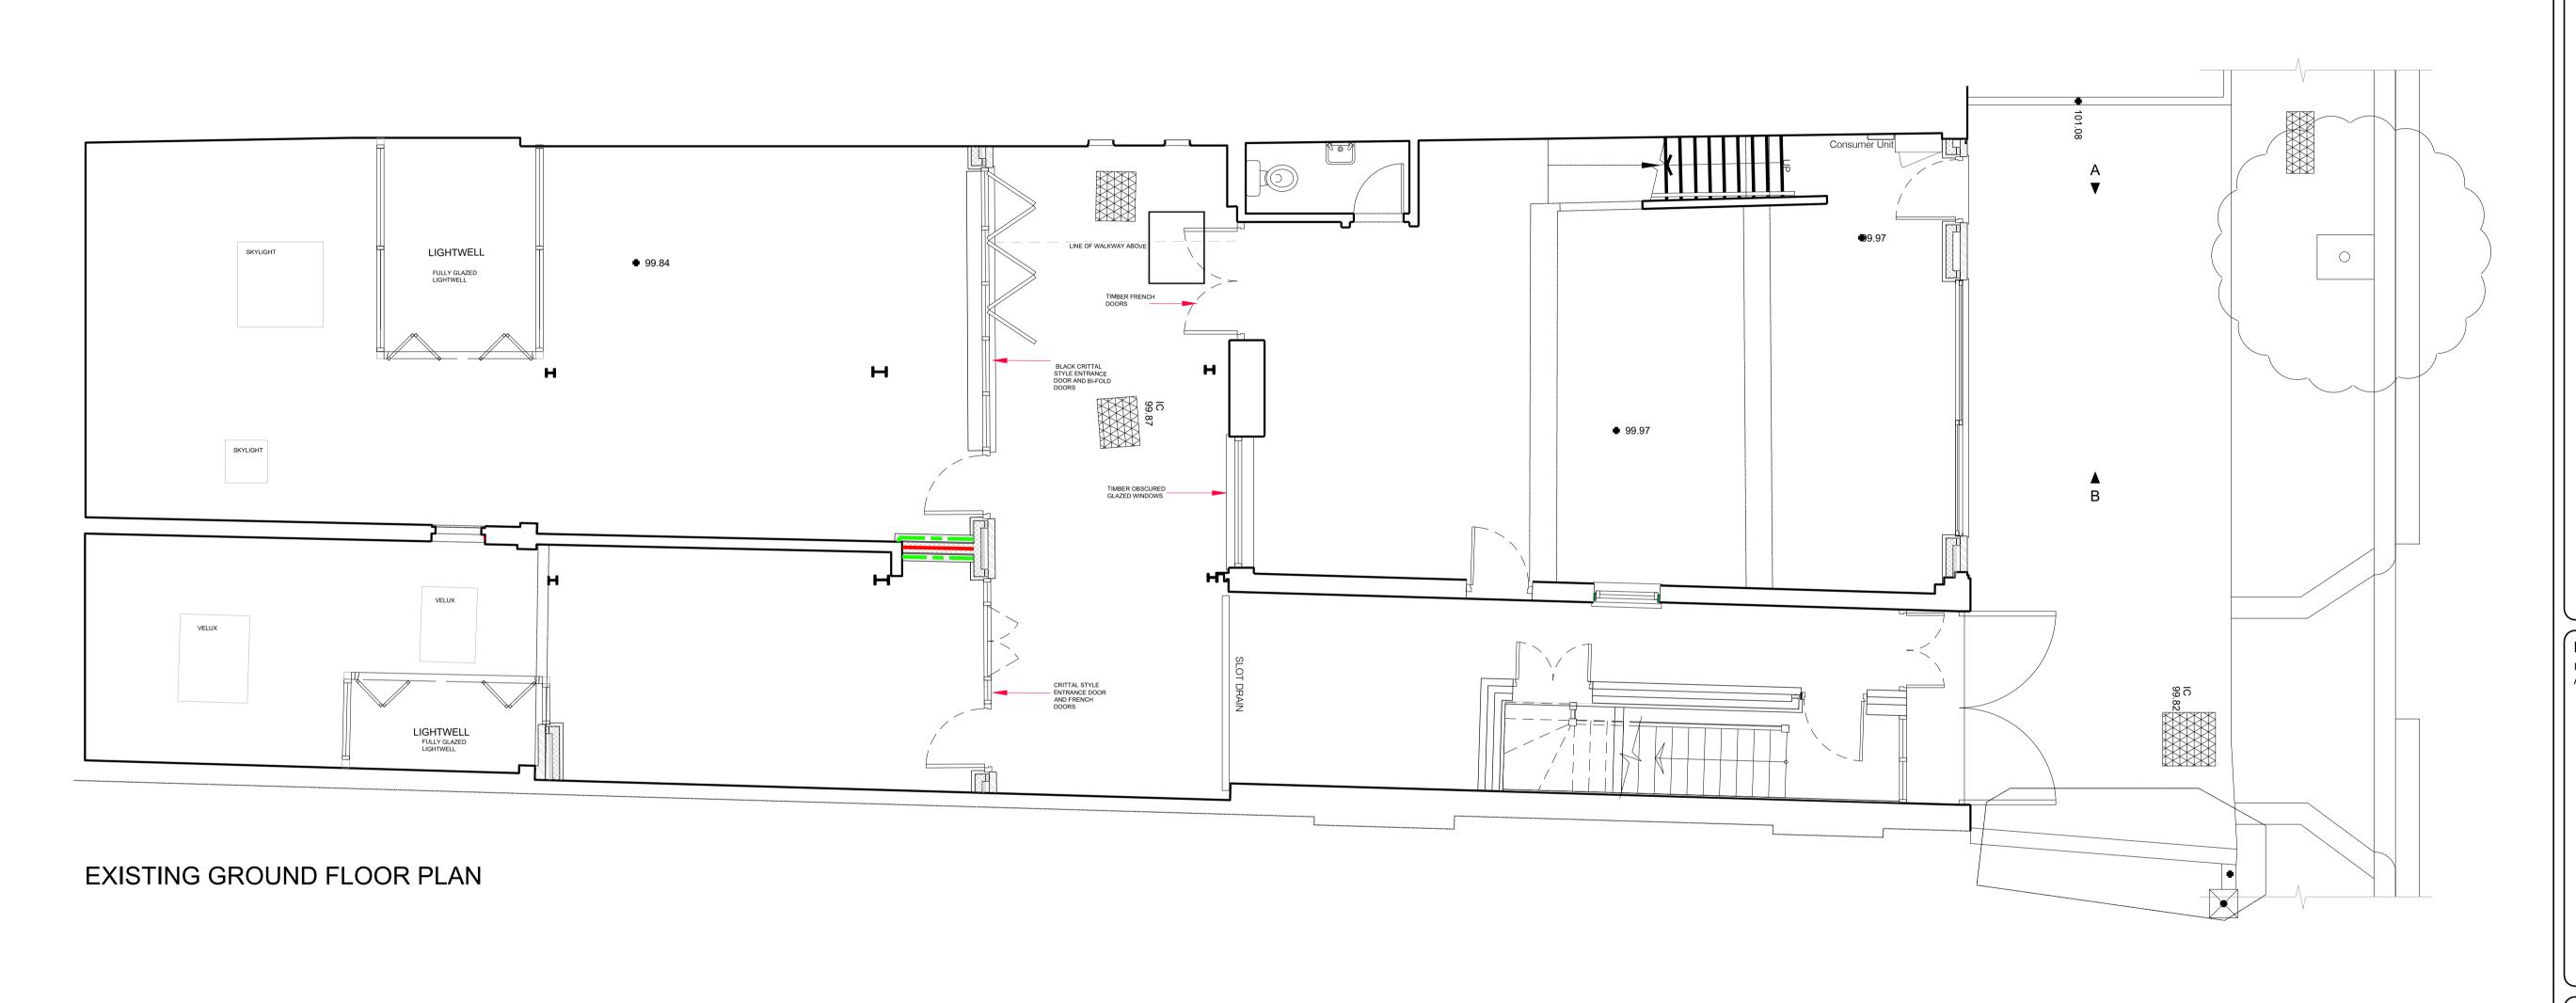

## PROJECT INFORMATION

SITE ADDRESS: 25 CHURCH ROAD TEDDINGTON TW11 8PF

REVISION

REV DESCRIPTION DRAWN DATE
A DRAWINGS AMENDED CH 21/7/22

DRAWING STATUS

FOR INFORMATION

FOR APPROVAL

FOR COSTING ONLY

EXISTING GROUND FLOOR PLAN

 SCALE
 DRAWN BY
 DATE

 1:50 @ A1
 CH
 SEP. '22

 DRAWING NO.
 REVISION

 22228-A-110
 A

EXISTING GROUND FLOOR GENERAL ARRANGEMENT

1:50 @ A1