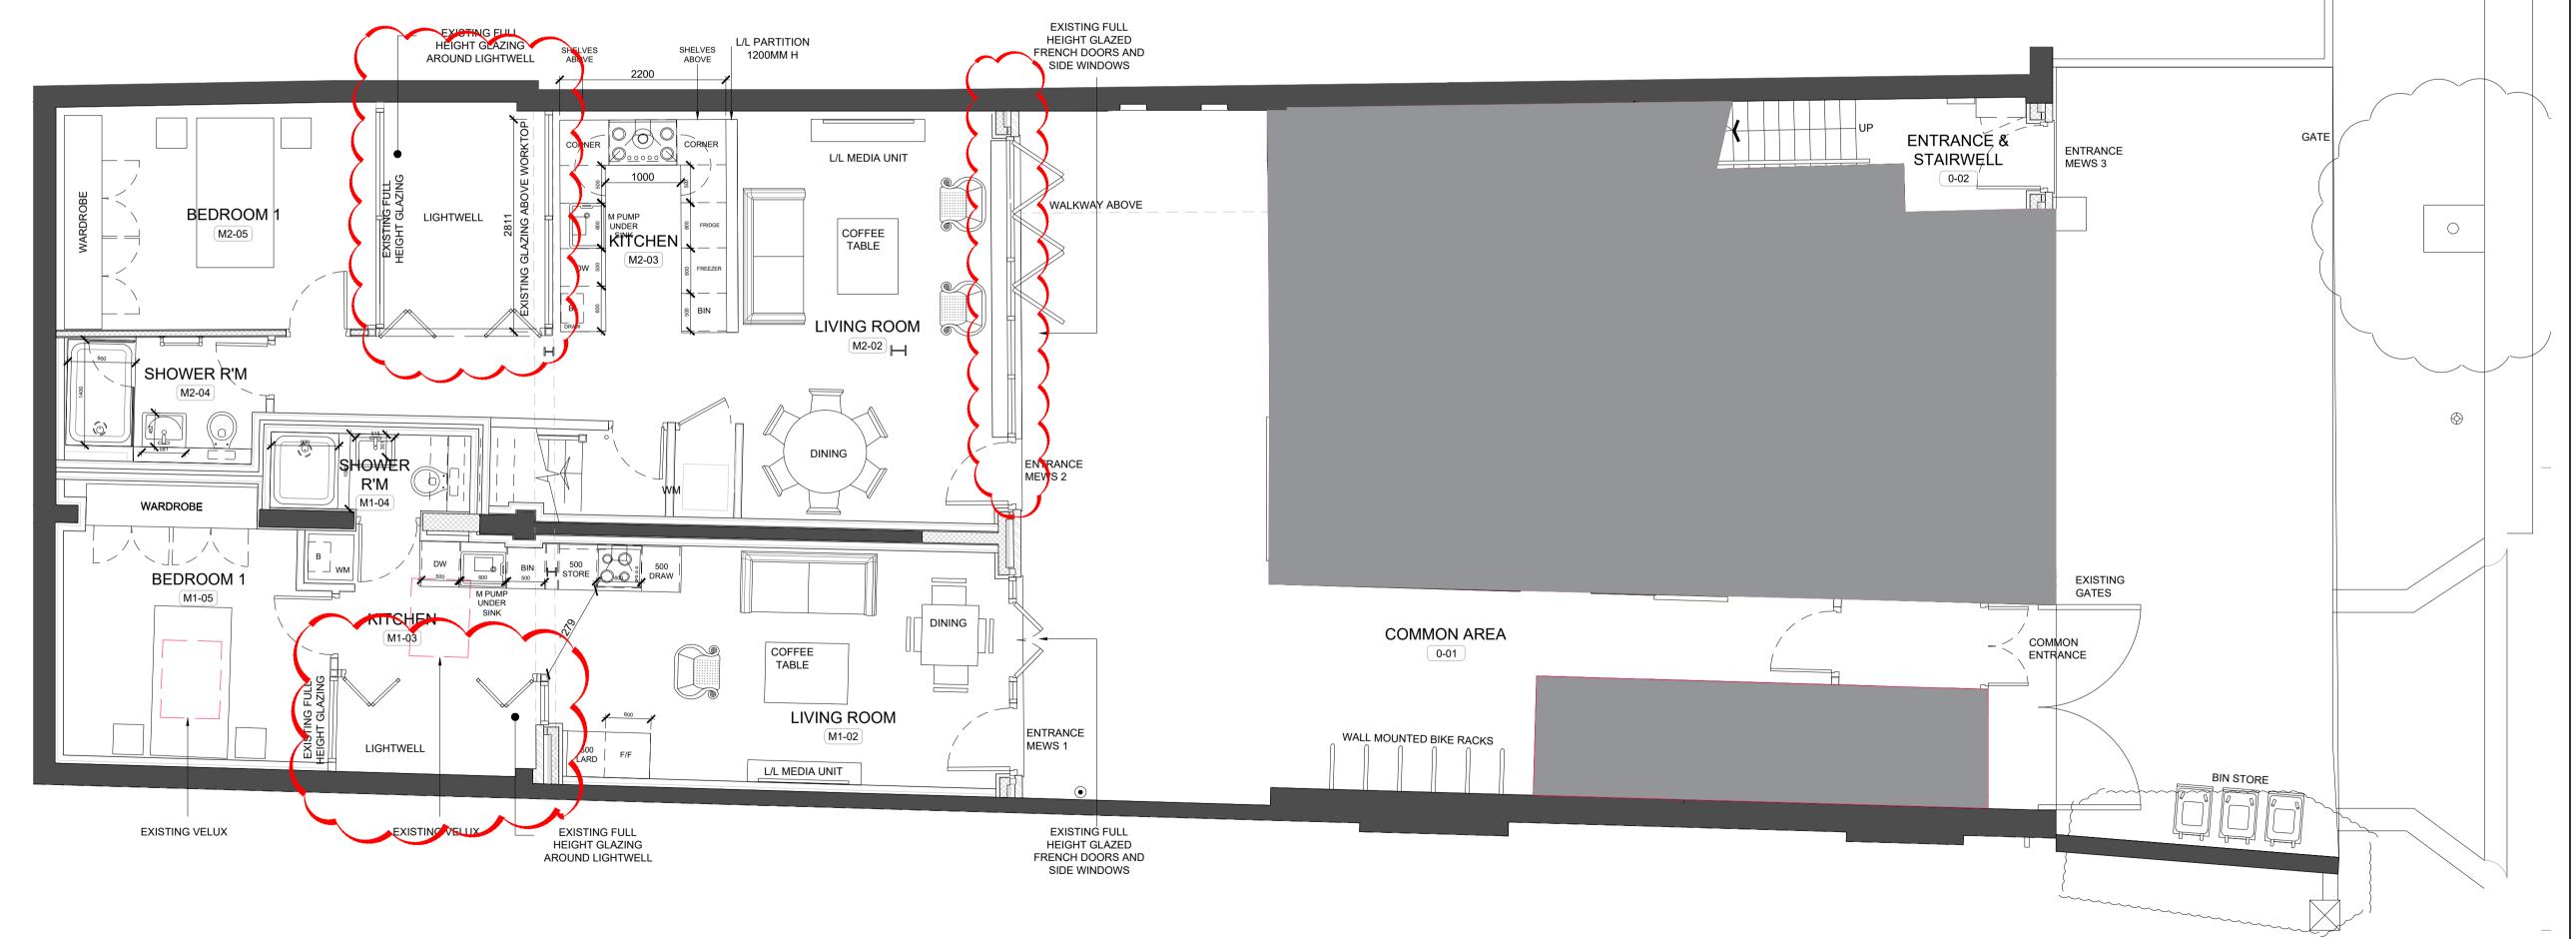

# GENERAL NOTES

- DRAWING TO BE READ IN CONJUNCTION WITH PROJECT SPECIFIC NBS SPECIFICATION DOCUMENT.
- 2. REFER TO DRAWING A-315, TYPICAL KITCHEN DRAWING FOR TYPICAL KITCHEN DETAILS AND ARRANGEMENT. KITCHEN SUPPLIER TO PRODUCE SITE SPECIFIC KITCHEN ARRANGEMENT DRAWINGS FOR EACH INDIVIDUAL KITCHEN LAYOUT FOR CLIENT APPROVAL PRIOR TO PLACING ORDERS.
- 3. REFER TO DRAWING A-320, TYPICAL SHOWER ROOM DRAWING FOR TYPICAL BATH, SHOWER AND WC DETAILS AND ARRANGEMENT.
  ARRANGEMENT FOR EACH INDIVIDUAL BATH, SHOWER AND WC ROOM TO BE AGREED WITH CLIENT PRIOR TO COMMENCEMENT OF WORKS.
- 4. SETTING OUT TO BE SUPERVISED AND APPROVED ON-SITE BY CLIENT PRIOR TO THE COMMENCEMENT OF INSTALLATION OF ANY FRAMING.
- 5. G.C. IS RESPONSIBLE FOR INSTALLATION OF ALL FF&E ITEMS NOTED ON DRAWING A-1005 FF&E SCHEDULE.

# PROJECT INFORMATION

SITE ADDRESS: 25 CHURCH ROAD TEDDINGTON TW11 8PF

REVISION REV | DESCRIPTION | DRAWN | DATE PRIVATE TERRACES CH 27/06/23 REMOVED TO GROUND FLOOR EXTERNAL AREAS CH ADDITIONAL NOTES 29/06/23 RE: VELUX, WINDOWS & ROOF LIGHTS AMMENDMENTS MADE CH 21/07/23 TO LIGHTWELLS & MEW2 BIFOLD DOORS

SEVENTY FOUR PROP. CO.

PROJECT

CHURCH ROAD RESIDENTIAL DEVELOPMENT

DESCRIPTION
PROPOSED PLAN.

PROPOSED PLAN, GROUND FLOOR

SCALE DRAWN BY DATE
1:50 @ A1 MEC SEP. '22

DRAWING NO. REVISION 22228-A-110 C