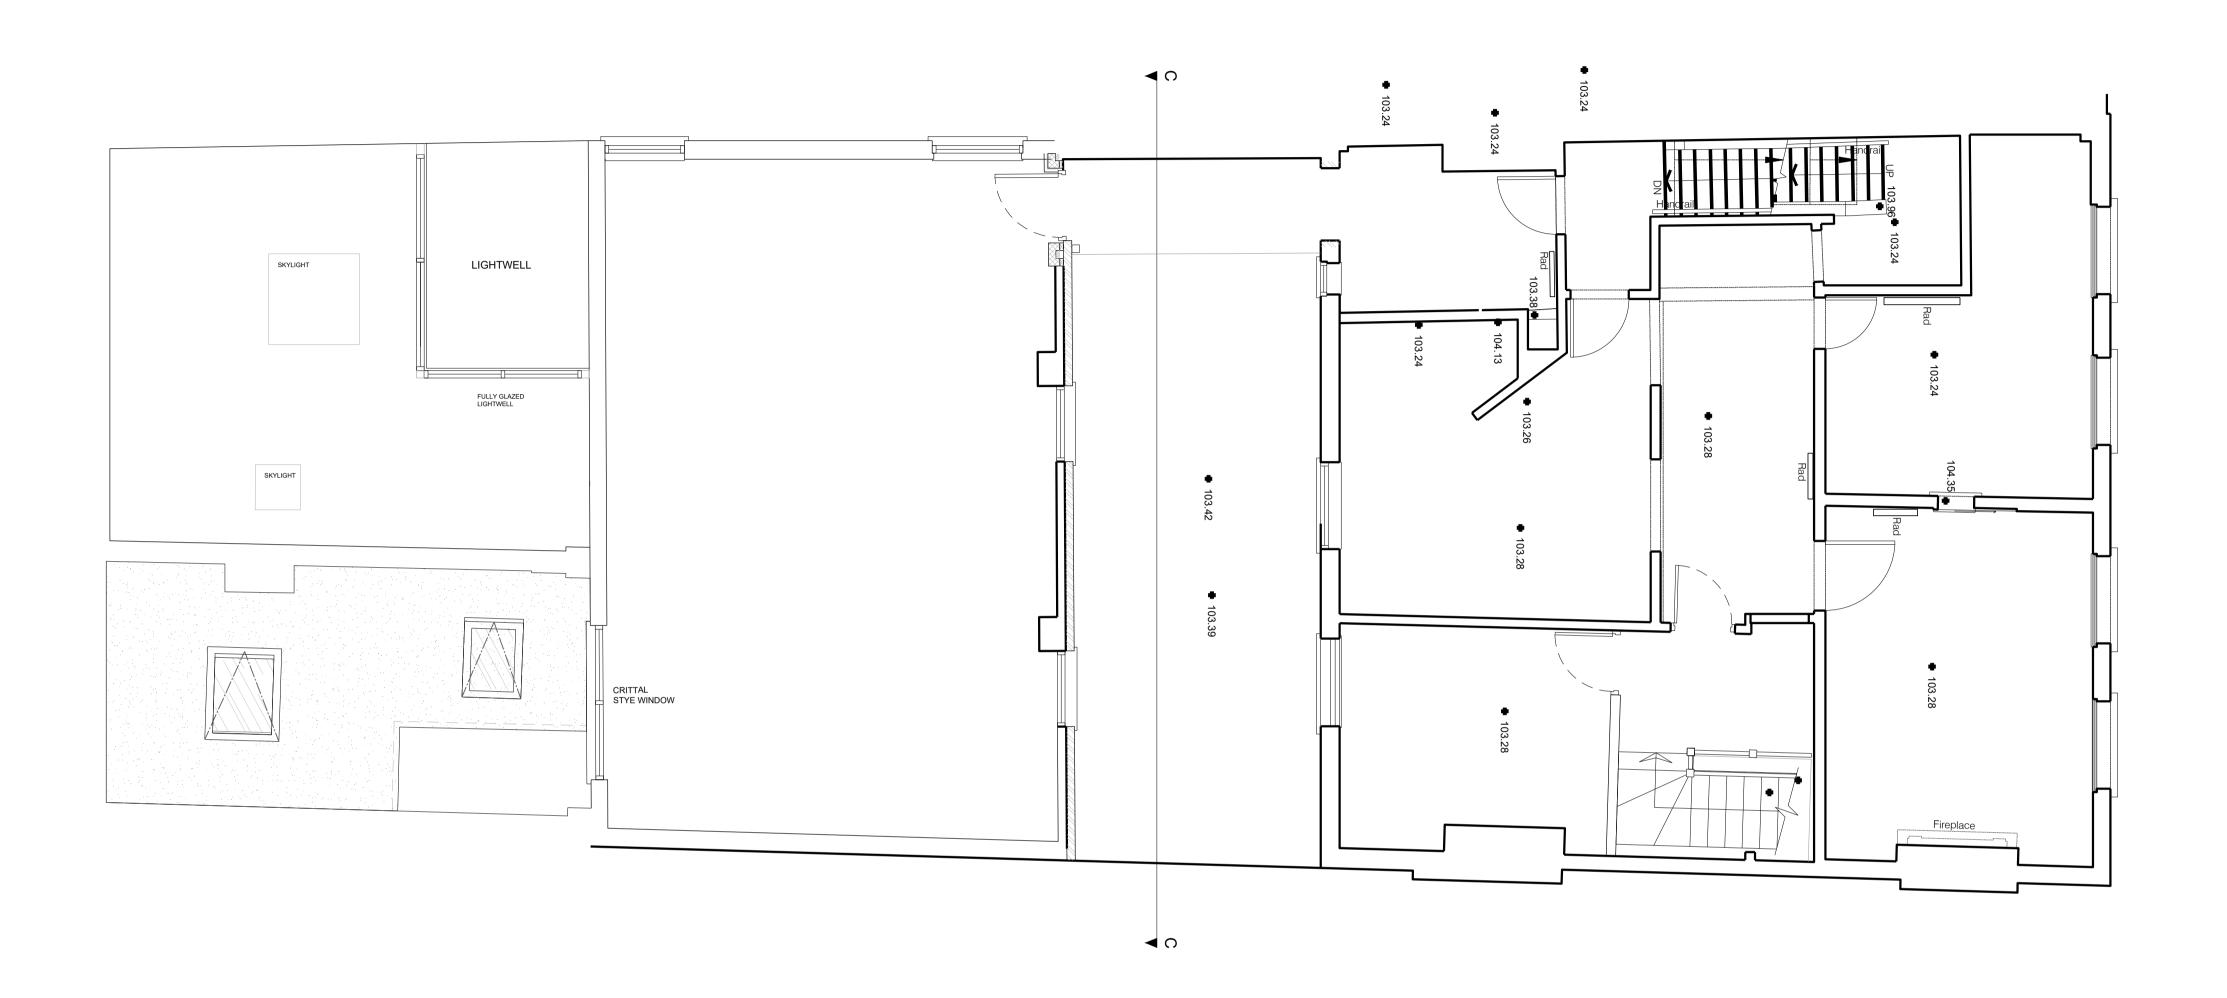

SEVENTY FOUR PROP. CO.

SCALE 1:50 .5m 1m

PROJECT

CHURCH ROAD RESIDENTIAL

DEVELOPMENT

DESCRIPTION

EXISTING 1ST FLOOR PLAN

SCALE DRAWN BY DATE 1:50 @ A1 CH SEP. '22

DRAWING NO. **REVISION** 22228-A-111

EXISTING FIRST FLOOR GENERAL ARRANGEMENT 01 EXISTIN