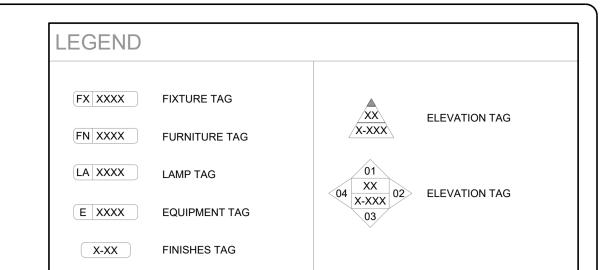

## GENERAL NOTES

- DRAWING TO BE READ IN CONJUNCTION WITH PROJECT SPECIFIC
- REFER TO DRAWING A-315, TYPICAL KITCHEN DRAWING FOR TYPICAL KITCHEN DETAILS AND ARRANGEMENT. KITCHEN SUPPLIER TO PRODUCE SITE SPECIFIC KITCHEN ARRANGEMENT DRAWINGS FOR EACH INDIVIDUAL KITCHEN LAYOUT FOR CLIENT APPROVAL PRIOR TO PLACING ORDERS.
- REFER TO DRAWING A-320, TYPICAL SHOWER ROOM DRAWING FOR TYPICAL BATH, SHOWER AND WC DETAILS AND ARRANGEMENT. ARRANGEMENT FOR EACH INDIVIDUAL BATH, SHOWER AND WC ROOM TO BE AGREED WITH CLIENT PRIOR TO COMMENCEMENT OF WORKS.
- 4. SETTING OUT TO BE SUPERVISED AND APPROVED ON-SITE BY CLIENT PRIOR TO THE COMMENCEMENT OF INSTALLATION OF ANY FRAMING.
- 5. G.C. IS RESPONSIBLE FOR INSTALLATION OF ALL FF&E ITEMS NOTED ON DRAWING A-1005 FF&E SCHEDULE.