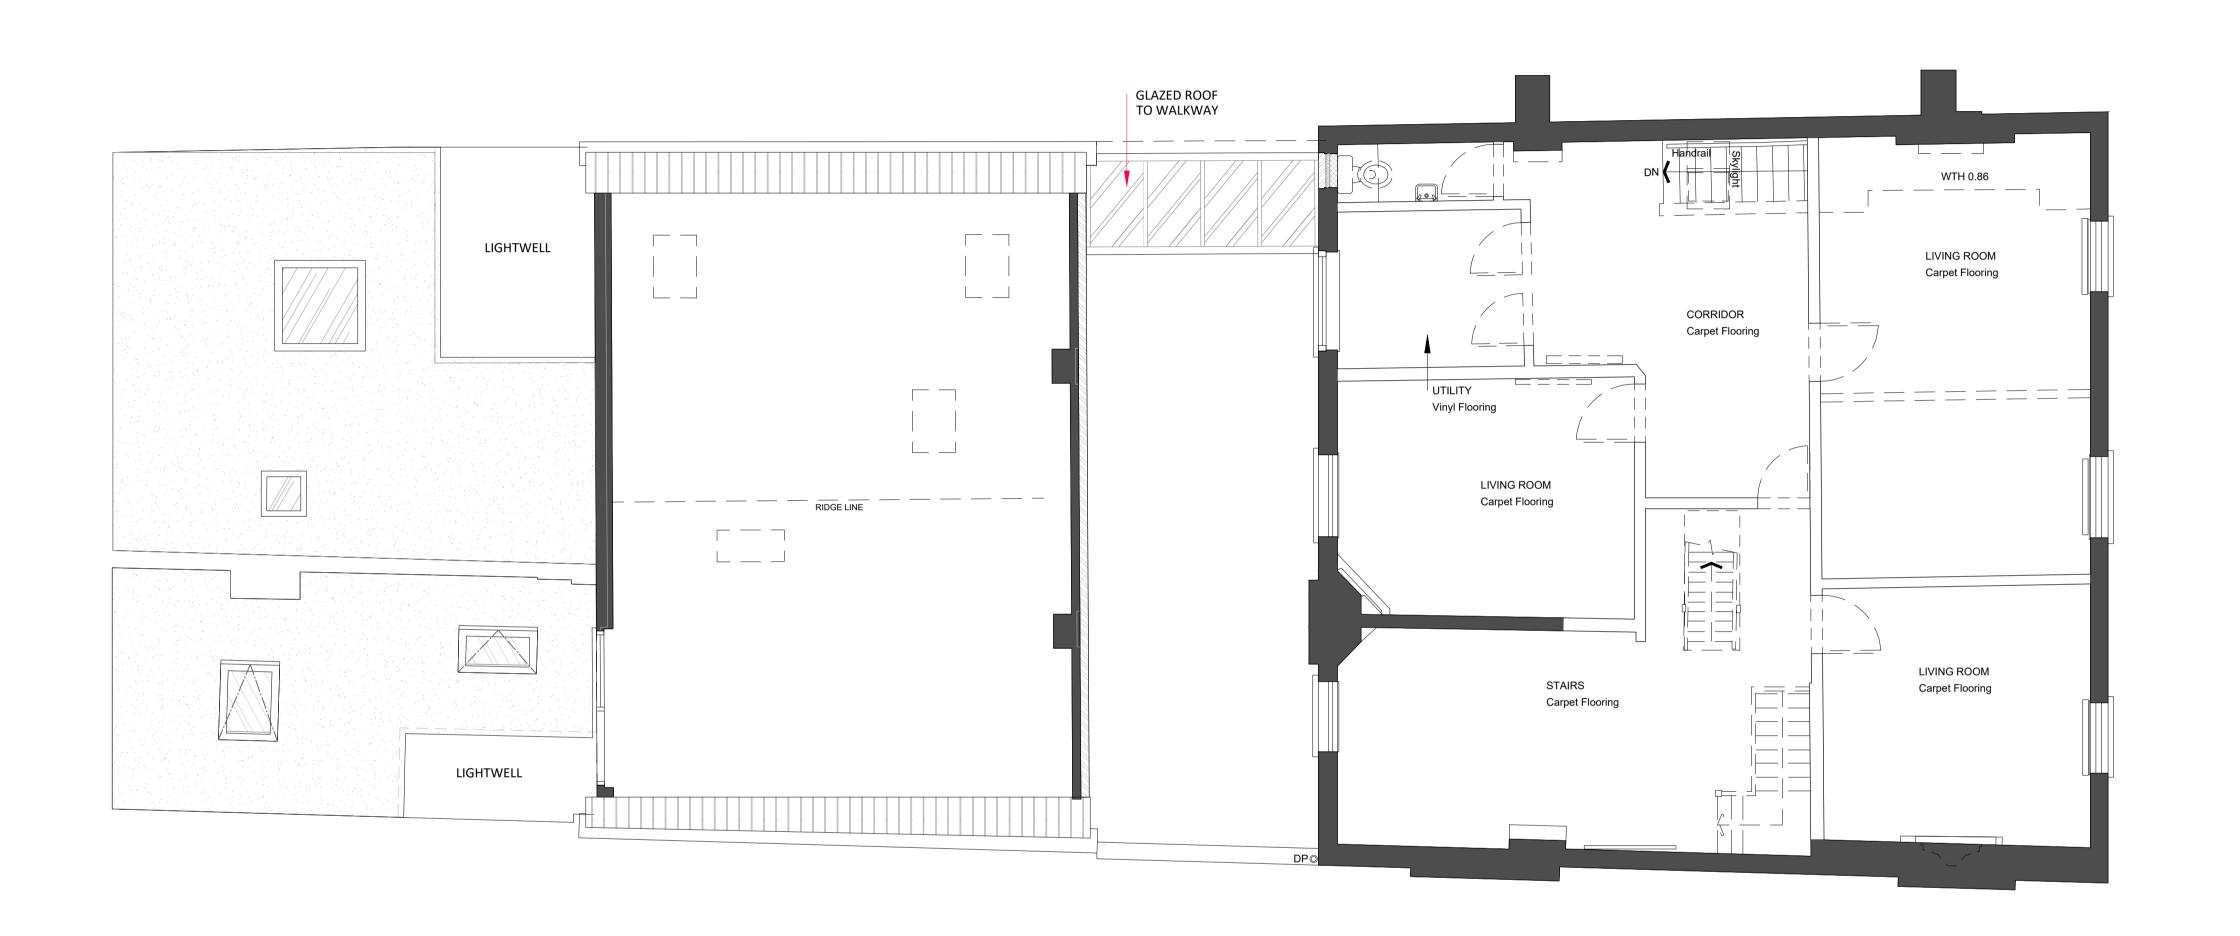

SITE ADDRESS: 25 CHURCH ROAD TEDDINGTON TW11 8PF

FOR INFORMATION

FOR APPROVAL

FOR COSTING ONLY

FOR PLANNING APPROVAL

CLIENT

SCALE 1:50 0.5m 1m

SEVENTY FOUR PROP. CO.

PROJECT

CHURCH ROAD RESIDENTIAL DEVELOPMENT

DESCRIPTION
EXISTING PLAN
2ND FLOOR

SCALE DRAWN BY DATE

1:50 @ A1 CH SEP. '22

DRAWING NO. REVISION 22228-A-112

01 EXISTING SECOND FLOOR GENERAL ARRANGEMENT
1:50 @ A1