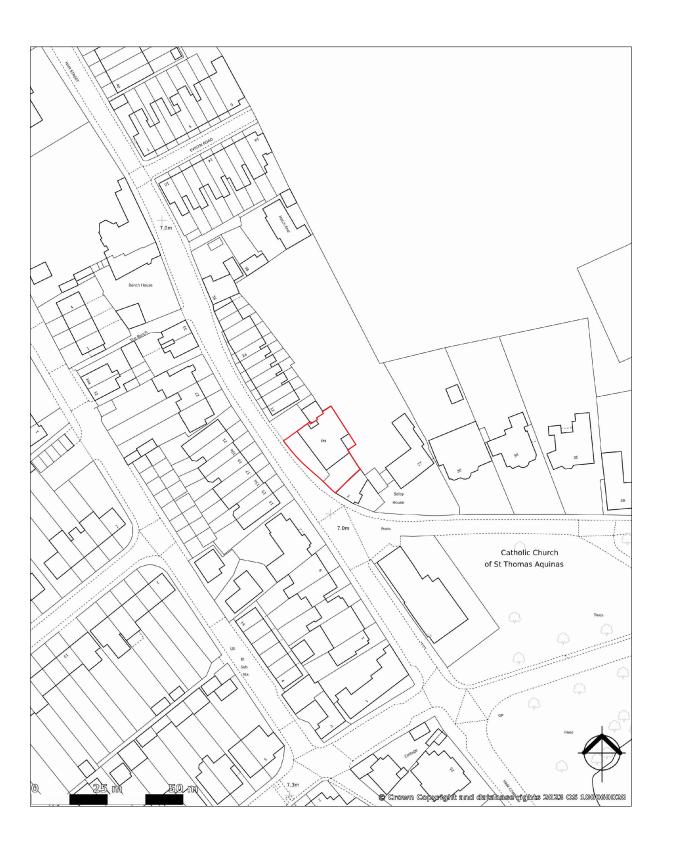

Any dimensions shown should be checked on site and discrepancies reported to the Architect prior to construction. Designs are not coordinated with engineer projects. Do not scale for construction purposes

Block Plans are scaled from the Ordinance Survey Location Maps. Please see the licence number for the Os Maps in the Location Plans

Site area : 374 m²

TW10 7HT

| 1/1250 at A3   | 03.05.2023  |
|----------------|-------------|
| Designer<br>DG | Revision V2 |
|                |             |

4-6HamStreet\_ SiteLocationPlan\_V2

Planning By Design Ltd www.planning-by-design.co.uk hello@planning-by-design.co.uk