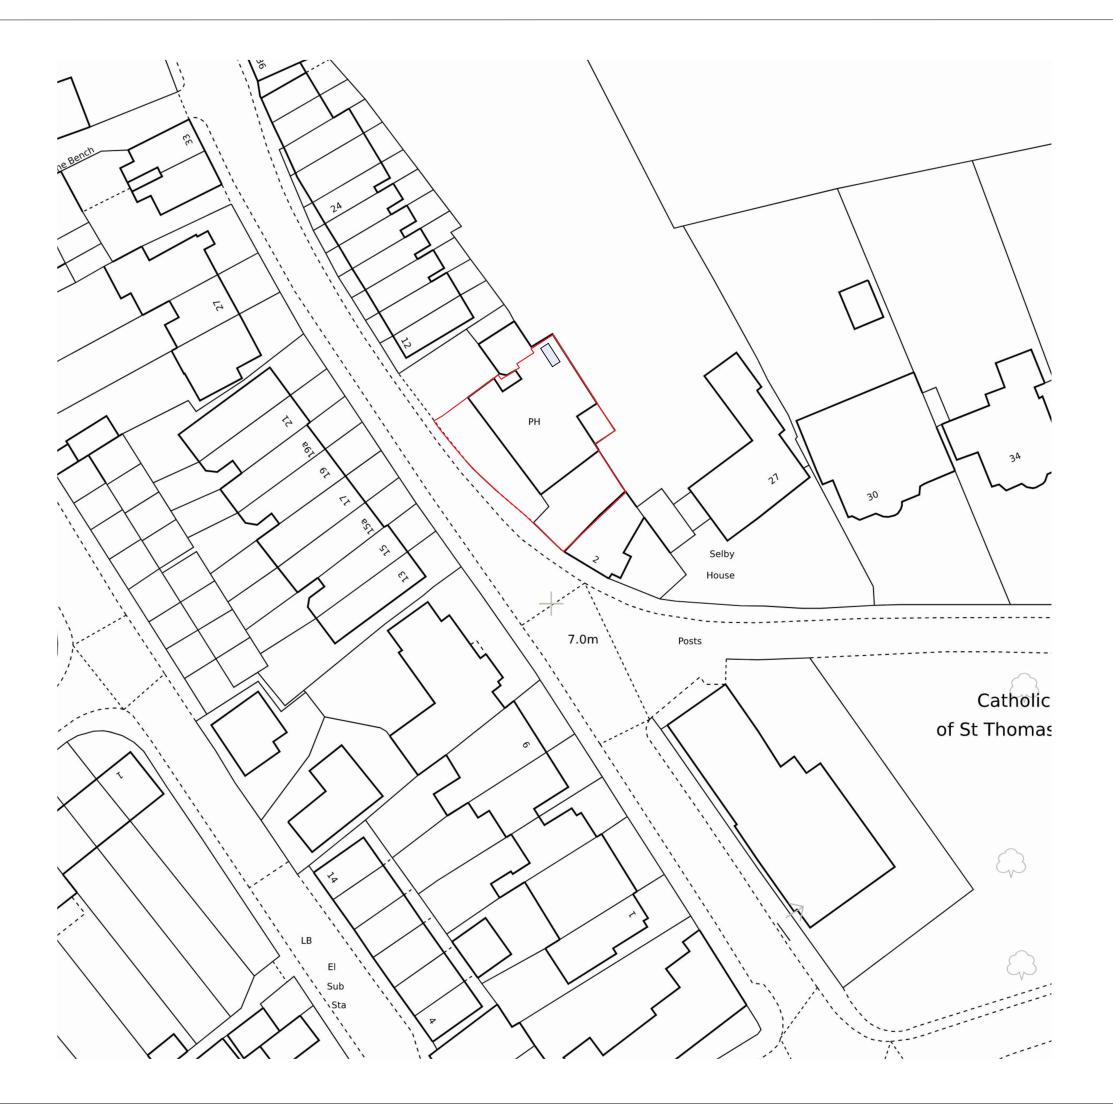

Any dimensions shown should be checked on site and discrepancies reported to the Architect prior to construction.

Designs are not coordinated with engineer projects.

Do not scale for construction purposes.

Block Plans are scaled from the Ordinance Survey

Location Maps. Please see the licence number for the Os

Maps in the Location Plans

| 4-6 Ham Street, Richmond<br>TW10 7HT |      |  |
|--------------------------------------|------|--|
| Scale                                | Date |  |