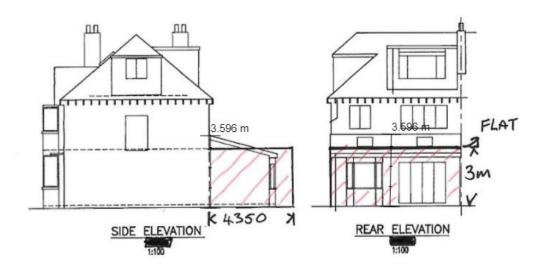

#### Proposal:

Single Storey Rear Extension (4.35m depth, 2.52m eaves height, 3.00m overall height)

Status: Pending Decision (If status = HOLD please check that all is OK before you proceed any further with this application)

| Status: REF       Application:04/0890/HOT         Date:20/05/2004       Additional Dormer Roof Extension To Rear.         Development Management       Application:88/1037         Status: GTD       Application:23/1509/PDE         Date:07/06/1988       Erection of a single storey rear extension.         Development Management       Single Storey Rear Extension (4.35m depth, 2.52m eaves height, 3.00m overall height)         Appeal       Application:23/1509/PDE         Date:       Single Storey Rear Extension To Rear.         Reference:       04/0031/AP/REF         Appeal       Additional Dormer Roof Extension To Rear.         Reference:       07/033/AP/REF         Appeal       Allowed         Building Control       Deposit Date: 10.09.2006         Deposit Date: 10.09.2006       One or more new circuits Extension to circuit (in kitchen special location/ installation) Main/ supplementary equipotential bonding Ring/ radial power circuit Cooker Dwelling house Kitchen         Reference:       06/70441/NICEIC         Building Control       Deposit Date: 18.10.2014         Deposit Date: 18.05.2016       Installed a Gas Boiler Installed a Hot Water Storage Vessel (unvented)         Reference:       11/960/201/2014         Deposit Date: 1.05.2016       Removal of internal walls (loadbearing) to create open plan kitchen/living space; kitchen refurbishment and patio d                                                                                                                                                                                                                                                                                                        | Development Management     |                                                             |  |  |  |
|-----------------------------------------------------------------------------------------------------------------------------------------------------------------------------------------------------------------------------------------------------------------------------------------------------------------------------------------------------------------------------------------------------------------------------------------------------------------------------------------------------------------------------------------------------------------------------------------------------------------------------------------------------------------------------------------------------------------------------------------------------------------------------------------------------------------------------------------------------------------------------------------------------------------------------------------------------------------------------------------------------------------------------------------------------------------------------------------------------------------------------------------------------------------------------------------------------------------------------------------------------------------------------------------------------------------------------------------------------------------------------------------------------------------------------------------------------------------------------------------------------------------------------------------------------------------------------------------------------------------------------------------------------------------------------------------------------------------------------------------|----------------------------|-------------------------------------------------------------|--|--|--|
| Development Management<br>Status: GTD         Application:88/1037           Date: 07/06/1988         Erection of a single storey rear extension.           Development Management<br>Status: PDE         Application:23/1509/PDE           Date:         Single Storey Rear Extension (4.35m depth, 2.52m eaves height,<br>3.00m overall height)           Appeal<br>Validation Date: 13.08.2004         Additional Dormer Roof Extension To Rear.           Reference: 04/0031/AP/REF         Appeal Allowed           Building Control<br>Deposit Date: 07.09.2006         Loft conversion incorporating a rear dormer<br>Reference: 06/1898/N           Building Control<br>Deposit Date: 10.09.2006         One or more new circuits Extension to circuit (in kitchen special<br>location/ installation) Main/ supplementary equipotential bonding<br>Ring/ radial power circuit Cooker Dwelling house Kitchen           Reference: 06/70441/NICEIC         Installed a Gas Boiler Installed a Hot Water Storage Vessel (un-<br>vented)           Reference: 07/96017/CORGI         Installed a Gas Boiler<br>Building Control<br>Deposit Date: 16.01.2014           Deposit Date: 16.01.2016         Installed a Gas Boiler<br>Reference: 14/FEN00253/GASAFE           Building Control<br>Deposit Date: 18.05.2016         Removal of internal walts (loadbearing) to create open plan<br>kitchen/living space; kitchen refurbishment and patio door<br>replacement (extended opening)           Reference: 16/1092/BN<br>Building Control<br>Deposit Date: 20.06.2021         Install replacement windows in a dwelling Install replacement door in<br>a dwelling<br>Reference: 21/FEN00463/FENSA <td>Status: REF</td> <td></td> | Status: REF                |                                                             |  |  |  |
| Status: GTD       Application:88/1037         Date: 07/06/1988       Erection of a single storey rear extension.         Development Management       Status: PDE         Date:       Single Storey Rear Extension (4.35m depth, 2.52m eaves height, 3.00m overall height)         Appeal       Validation Date: 13.08.2004         Validation Date:       13.08.2004         Reference:       04/0031/AP/REF         Appeal Allowed       Additional Dormer Roof Extension To Rear.         Building Control       Deposit Date: 07.09.2006         Loft conversion incorporating a rear dormer         Reference:       06/70441/NICEIC         Building Control       One or more new circuits Extension to circuit (in kitchen special location/ installation) Main/ supplementary equipotential bonding Ring/ radial power circuit Cooker Dwelling house Kitchen         Reference:       06/70441/NICEIC         Building Control       Deposit Date: 28.12.2006         Deposit Date:       Installed a Gas Boiler Installed a Hot Water Storage Vessel (unvented)         Reference:       10/796017/CORGI         Building Control       Deposit Date: 18.05.2016         Deposit Date:       18.05.2016         Removal of internal walls (loadbearing) to create open plan kitchen/living space; kitchen refurbishment and patio door replacement (extended opening)         Reference:       16/109                                                                                                                                                                                                                                                                                                                         |                            | Additional Dormer Roof Extension To Rear.                   |  |  |  |
| Date:07/06/1988         Erection of a single storey rear extension.           Development Management<br>Status: PDE         Application:23/1509/PDE           Date:         Single Storey Rear Extension (4.35m depth, 2.52m eaves height,<br>3.00m overall height)           Appeal         Validation Date: 13.08.2004           Validation Date: 13.08.2004         Additional Dormer Roof Extension To Rear.           Reference: 04/0031/AP/REF         Appeal Allowed           Building Control<br>Deposit Date: 07.09.2006         Loft conversion incorporating a rear dormer           Reference: 06/1894/BN         Loft conversion incorporating a rear dormer           Building Control<br>Deposit Date: 10.09.2006         One or more new circuits Extension to circuit (in kitchen special<br>location/ installation) Main/ supplementary equipotential bonding<br>Ring/ radial power circuit Cooker Dwelling house Kitchen           Reference: 06/70441/NICEIC         Installed a Gas Boiler Installed a Hot Water Storage Vessel (un-<br>vented)           Reference: 07/96017/CORGI         Installed a Gas Boiler           Building Control<br>Deposit Date: 18.05.2016         Removal of internal walls (loadbearing) to create open plan<br>kitchen/living space; kitchen refurbishment and patio door<br>replacement (extended opening)           Reference: 16/NAP00250/NAPIT         Install replacement windows in a dwelling Install replacement door in<br>a dwelling           Building Control<br>Deposit Date: 25.01.2022         Install a gas-fired boiler           Reference: 16/NAP00250                                                                                                       |                            | Application:00/1027                                         |  |  |  |
| Development Management<br>Status: PDE       Application:23/1509/PDE         Date:       Single Storey Rear Extension (4.35m depth, 2.52m eaves height,<br>3.00m overall height)         Appeal<br>Validation Date: 13.08.2004<br>Reference: 04/0031/AP/REF       Additional Dormer Roof Extension To Rear.         Appeal<br>Validation Date: 13.08.2004<br>Reference: 04/0031/AP/REF       Additional Dormer Roof Extension To Rear.         Building Control<br>Deposit Date: 07.09.2006<br>Deposit Date: 10.09.2006       Loft conversion incorporating a rear dormer         Reference: 06/70441/NICEIC       One or more new circuits Extension to circuit (in kitchen special<br>location/ installation) Main/ supplementary equipotential bonding<br>Ring/ radial power circuit Cooker Dwelling house Kitchen         Reference: 07/96017/CORGI       Installed a Gas Boiler Installed a Hot Water Storage Vessel (un-<br>vented)         Reference: 14/FEN0033/GASAFE       Installed a Gas Boiler         Building Control<br>Deposit Date: 18.05.2016       Removal of internal walls (loadbearing) to create open plan<br>kitchen/living space; kitchen refurbishment and patio door<br>replacement (extended opening)         Reference: 16/NAP00250/NAPIT       Install replacement windows in a dwelling Install replacement door in<br>a dwelling         Building Control<br>Deposit Date: 25.01.2022       Install a gas-fired boiler         Reference: 16/NAP00250/NAPIT       Install a gas-fired boiler         Building Control<br>Deposit Date: 25.01.2022       Install a gas-fired boiler         Reference: 21/FEN00834/FENSA       Inst                                                                      |                            |                                                             |  |  |  |
| Status: PDE       Application:23/1509/PDE         Date:       Single Storey Rear Extension (4.35m depth, 2.52m eaves height, 3.00m overall height)         Appeal       Validation Date: 13.08.2004       Additional Dormer Roof Extension To Rear.         Reference: 04/0031/AP/REF       Appeal Allowed       Appeal Allowed         Building Control       Deposit Date: 07.09.2006       Loft conversion incorporating a rear dormer         Reference: 06/1898/BN       Loft conversion incorporating a rear dormer         Building Control       Deposit Date: 10.09.2006       One or more new circuits Extension to circuit (in kitchen special location/ installation) Main/ supplementary equipotential bonding Ring/ radial power circuit Cooker Dwelling house Kitchen         Reference: 06/70441/NICEIC       Building Control         Deposit Date: 12.01.2014       Installed a Gas Boiler Installed a Hot Water Storage Vessel (unvented)         Reference: 14/FEN00253/GASAFE       Installed a Gas Boiler         Building Control       Deposit Date: 18.05.2016         Removal of internal walls (loadbearing) to create open plan kitchen/living space; kitchen refurbishment and patio door replacement (extended opening)         Reference: 16/NAP0250/NAPIT       Building Control         Deposit Date: 22.08.2016       Rewire of all circuits Install a replacement consumer unit Reference: 16/NAP0250/NAPIT         Building Control       Deposit Date: 21/FEN00462/GASAFE                                                                                                                                                                                                                          |                            |                                                             |  |  |  |
| Date:       Single Storey Rear Extension (4.35m depth, 2.52m eaves height, 3.00m overall height)         Appeal       Validation Date: 13.08.2004       Additional Dormer Roof Extension To Rear.         Reference: 04/0031/AP/REF       Appeal Allowed       Appeal         Building Control       Deposit Date: 07.09.2006       Loft conversion incorporating a rear dormer         Reference: 06/1898/BN       Building Control       One or more new circuits Extension to circuit (in kitchen special location/ installation) Main/ supplementary equipotential bonding Ring/ radial power circuit Cooker Dwelling house Kitchen         Reference: 06/70441/NICEIC       Installed a Gas Boiler Installed a Hot Water Storage Vessel (unvented)         Reference: 07/96017/CORGI       Installed a Gas Boiler         Building Control       Deposit Date: 16.01.2014         Deposit Date: 16.01.2014       Installed a Gas Boiler         Reference: 14/FEN00253/GASAFE       Building Control         Deposit Date: 18.05.2016       Removal of internal walls (loadbearing) to create open plan kitchen/living space; kitchen refurbishment and patio door replacement (extended opening)         Reference: 16/1092/BN       Install replacement windows in a dwelling Install replacement door in a dwelling         Building Control       Deposit Date: 28.016       Rewire of all circuits Install a replacement door in a dwelling         Reference: 21/FEN00834/FENSA       Building Control       Deposit Date: 25.01.2022                                                                                                                                                                                        |                            | Application:23/1509/PDE                                     |  |  |  |
| Appeal         Validation Date: 13.08.2004       Additional Dormer Roof Extension To Rear.         Reference: 04/0031/AP/REF       Appeal Allowed         Building Control       Deposit Date: 07.09.2006       Loft conversion incorporating a rear dormer         Reference: 06/1898/BN       Building Control       Deposit Date: 10.09.2006       One or more new circuits Extension to circuit (in kitchen special location/ installation) Main/ supplementary equipotential bonding Ring/ radial power circuit Cooker Dwelling house Kitchen         Reference: 06/70441/NICEIC       Installed a Gas Boiler Installed a Hot Water Storage Vessel (unvented)         Reference: 07/96017/CORGI       Installed a Gas Boiler Installed a Hot Water Storage Vessel (unvented)         Reference: 14/FEN00253/GASAFE       Installed a Gas Boiler         Building Control       Deposit Date: 18.05.2016         Removal of internal walls (loadbearing) to create open plan kitchen/living space; kitchen refurbishment and patio door replacement (extended opening)         Reference: 16/1092/BN       Install replacement windows in a dwelling Install replacement door in a dwelling         Reference: 21/FEN00834/FENSA       Install a gas-fired boiler         Reference: 21/FEN00482/GASAFE       Install a gas-fired boiler         Building Control       Deposit Date: 25.01.2022       Install a gas-fired boiler         Reference: 21/FEN00462/GASAFE       Install a gas-fired boiler       Reference: 21/FEN00462/GASAFE<                                                                                                                                                                                       | Date:                      |                                                             |  |  |  |
| Validation Date: 13.08.2004       Additional Dormer Roof Extension To Rear.         Reference: 04/0031/AP/REF       Appeal Allowed         Building Control       Deposit Date: 07.09.2006       Loft conversion incorporating a rear dormer         Reference: 06/1898/BN       Building Control       Deposit Date: 10.09.2006       One or more new circuits Extension to circuit (in kitchen special location/ installation) Main/ supplementary equipotential bonding Ring/ radial power circuit Cooker Dwelling house Kitchen         Reference: 06/70441/NICEIC       Building Control         Deposit Date: 28.12.2006       Installed a Gas Boiler Installed a Hot Water Storage Vessel (unvented)         Reference: 07/96017/CORGI       Building Control         Deposit Date: 14.01.2014       Installed a Gas Boiler         Reference: 14/FEN00253/GASAFE       Building Control         Deposit Date: 18.05.2016       Removal of internal walls (loadbearing) to create open plan kitchen/living space; kitchen refurbishment and patio door replacement (extended opening)         Reference: 16/1092/BN       Building Control         Deposit Date: 20.80.2016       Rewire of all circuits Install a replacement consumer unit Reference: 10/NAP00250/NAPIT         Building Control       Deposit Date: 08.06.2021       Install replacement windows in a dwelling Install replacement door in a dwelling         Reference: 21/FEN00482/GASAFE       Building Control       Deposit Date: 25.01.2022       Install a gas-fired boi                                                                                                                                                                               |                            | 3.00m overall height)                                       |  |  |  |
| Validation Date: 13.08.2004       Additional Dormer Roof Extension To Rear.         Reference: 04/0031/AP/REF       Appeal Allowed         Building Control       Deposit Date: 07.09.2006       Loft conversion incorporating a rear dormer         Reference: 06/1898/BN       Building Control       Deposit Date: 10.09.2006       One or more new circuits Extension to circuit (in kitchen special location/ installation) Main/ supplementary equipotential bonding Ring/ radial power circuit Cooker Dwelling house Kitchen         Reference: 06/70441/NICEIC       Building Control         Deposit Date: 28.12.2006       Installed a Gas Boiler Installed a Hot Water Storage Vessel (unvented)         Reference: 07/96017/CORGI       Building Control         Deposit Date: 14.01.2014       Installed a Gas Boiler         Reference: 14/FEN00253/GASAFE       Building Control         Deposit Date: 18.05.2016       Removal of internal walls (loadbearing) to create open plan kitchen/living space; kitchen refurbishment and patio door replacement (extended opening)         Reference: 16/1092/BN       Building Control         Deposit Date: 20.80.2016       Rewire of all circuits Install a replacement consumer unit Reference: 10/NAP00250/NAPIT         Building Control       Deposit Date: 08.06.2021       Install replacement windows in a dwelling Install replacement door in a dwelling         Reference: 21/FEN00482/GASAFE       Building Control       Deposit Date: 25.01.2022       Install a gas-fired boi                                                                                                                                                                               | Anneal                     |                                                             |  |  |  |
| Building Control         Deposit Date: 07.09.2006       Loft conversion incorporating a rear dormer         Reference: 06/1898/BN       Building Control         Deposit Date: 10.09.2006       One or more new circuits Extension to circuit (in kitchen special location/ installation) Main' supplementary equipotential bonding Ring/ radial power circuit Cooker Dwelling house Kitchen         Reference: 06/70441/NICEIC       Building Control         Deposit Date: 28.12.2006       Installed a Gas Boiler Installed a Hot Water Storage Vessel (unvented)         Reference: 07/96017/CORGI       Installed a Gas Boiler Installed a Hot Water Storage Vessel (unvented)         Reference: 14/FEN00253/GASAFE       Building Control         Deposit Date: 16.01.2014       Installed a Gas Boiler         Reference: 14/FEN00253/GASAFE       Building Control         Deposit Date: 16.01.2014       Installed a Gas Boiler         Reference: 16/1092/BN       Removal of internal walls (loadbearing) to create open plan kitchen/living space; kitchen refurbishment and patio door replacement (extended opening)         Reference: 16/NOPODE/DNAPIT       Building Control         Deposit Date: 08.06.2021       Install replacement windows in a dwelling Install replacement door in a dwelling         Reference: 21/FEN00834/FENSA       Building Control         Deposit Date: 25.01.2022       Install a gas-fired boiler         Reference: 21/FEN00462/GASAFE       Building Contr                                                                                                                                                                                                                         |                            | Additional Dormer Roof Extension To Rear.                   |  |  |  |
| Deposit Date: 07.09.2006       Loft conversion incorporating a rear dormer         Reference: 06/1898/BN       Building Control         Deposit Date: 10.09.2006       One or more new circuits Extension to circuit (in kitchen special location/ installation) Main/ supplementary equipotential bonding Ring/ radial power circuit Cooker Dwelling house Kitchen         Reference: 06/70441/NICEIC       Building Control         Deposit Date: 28.12.2006       Installed a Gas Boiler Installed a Hot Water Storage Vessel (unvented)         Reference: 07/96017/CORGI       Installed a Gas Boiler Installed a Hot Water Storage Vessel (unvented)         Reference: 07/96017/CORGI       Installed a Gas Boiler         Building Control       Deposit Date: 16.01.2014         Deposit Date: 18.05.2016       Removal of internal walls (loadbearing) to create open plan kitchen/living space; kitchen refurbishment and patio door replacement (extended opening)         Reference: 16/1092/BN       Building Control         Deposit Date: 20.8.2016       Rewire of all circuits Install a replacement consumer unit Reference: 16/NAP00250/NAPIT         Building Control       Deposit Date: 08.06.2021       Install replacement windows in a dwelling Install replacement door in a dwelling         Reference: 21/FEN00834/FENSA       Building Control       Deposit Date: 25.01.2022       Install a gas-fired boiler         Reference: 22/FEN00462/GASAFE       Building Control       Deposit Date: 04.03.2022       Install replacement                                                                                                                                                                      | Reference: 04/0031/AP/REF  | Appeal Allowed                                              |  |  |  |
| Deposit Date: 07.09.2006       Loft conversion incorporating a rear dormer         Reference: 06/1898/BN       Building Control         Deposit Date: 10.09.2006       One or more new circuits Extension to circuit (in kitchen special location/ installation) Main/ supplementary equipotential bonding Ring/ radial power circuit Cooker Dwelling house Kitchen         Reference: 06/70441/NICEIC       Building Control         Deposit Date: 28.12.2006       Installed a Gas Boiler Installed a Hot Water Storage Vessel (unvented)         Reference: 07/96017/CORGI       Installed a Gas Boiler Installed a Hot Water Storage Vessel (unvented)         Reference: 07/96017/CORGI       Installed a Gas Boiler         Building Control       Deposit Date: 16.01.2014         Deposit Date: 18.05.2016       Removal of internal walls (loadbearing) to create open plan kitchen/living space; kitchen refurbishment and patio door replacement (extended opening)         Reference: 16/1092/BN       Building Control         Deposit Date: 20.8.2016       Rewire of all circuits Install a replacement consumer unit Reference: 16/NAP00250/NAPIT         Building Control       Deposit Date: 08.06.2021       Install replacement windows in a dwelling Install replacement door in a dwelling         Reference: 21/FEN00834/FENSA       Building Control       Deposit Date: 25.01.2022       Install a gas-fired boiler         Reference: 22/FEN00462/GASAFE       Building Control       Deposit Date: 04.03.2022       Install replacement                                                                                                                                                                      |                            |                                                             |  |  |  |
| Deposit Date: 07.09.2006       Loft conversion incorporating a rear dormer         Reference: 06/1898/BN       Building Control         Deposit Date: 10.09.2006       One or more new circuits Extension to circuit (in kitchen special location/ installation) Main/ supplementary equipotential bonding Ring/ radial power circuit Cooker Dwelling house Kitchen         Reference: 06/70441/NICEIC       Building Control         Deposit Date: 28.12.2006       Installed a Gas Boiler Installed a Hot Water Storage Vessel (unvented)         Reference: 07/96017/CORGI       Installed a Gas Boiler Installed a Hot Water Storage Vessel (unvented)         Reference: 07/96017/CORGI       Installed a Gas Boiler         Building Control       Deposit Date: 16.01.2014         Deposit Date: 18.05.2016       Removal of internal walls (loadbearing) to create open plan kitchen/living space; kitchen refurbishment and patio door replacement (extended opening)         Reference: 16/1092/BN       Building Control         Deposit Date: 20.8.2016       Rewire of all circuits Install a replacement consumer unit Reference: 16/NAP00250/NAPIT         Building Control       Deposit Date: 08.06.2021       Install replacement windows in a dwelling Install replacement door in a dwelling         Reference: 21/FEN00834/FENSA       Building Control       Deposit Date: 25.01.2022       Install a gas-fired boiler         Reference: 22/FEN00462/GASAFE       Building Control       Deposit Date: 04.03.2022       Install replacement                                                                                                                                                                      | Building Control           |                                                             |  |  |  |
| Reference: 06/1898/BN         Building Control         Deposit Date: 10.09.2006       One or more new circuits Extension to circuit (in kitchen special location/ installation) Main/ supplementary equipotential bonding Ring/ radial power circuit Cooker Dwelling house Kitchen         Reference: 06/70441/NICEIC       Building Control         Deposit Date: 28.12.2006       Installed a Gas Boiler Installed a Hot Water Storage Vessel (unvented)         Reference: 07/96017/CORGI       Building Control         Deposit Date: 16.01.2014       Installed a Gas Boiler         Reference: 14/FEN00253/GASAFE       Building Control         Deposit Date: 18.05.2016       Removal of internal walls (loadbearing) to create open plan kitchen/living space; kitchen refurbishment and patio door replacement (extended opening)         Reference: 16/1092/BN       Building Control         Deposit Date: 22.08.2016       Rewire of all circuits Install a replacement consumer unit Reference: 16/NAP00250/NAPIT         Building Control       Deposit Date: 21.7EN00834/FENSA         Building Control       Deposit Date: 25.01.2022         Deposit Date: 25.01.2022       Install a gas-fired boiler         Reference: 21/FEN00462/GASAFE       Building Control         Deposit Date: 25.01.2022       Install a gas-fired boiler         Reference: 22/FEN00462/GASAFE       Building Control         Deposit Date: 04.03.2022       Install replacement windo                                                                                                                                                                                                                                                   |                            | Loft conversion incorporating a rear dormer                 |  |  |  |
| Deposit Date: 10.09.2006       One or more new circuits Extension to circuit (in kitchen special location/ installation) Main/ supplementary equipotential bonding Ring/ radial power circuit Cooker Dwelling house Kitchen         Reference: 06/70441/NICEIC       Building Control         Deposit Date: 28.12.2006       Installed a Gas Boiler Installed a Hot Water Storage Vessel (unvented)         Reference: 07/96017/CORGI       Installed a Gas Boiler Installed a Hot Water Storage Vessel (unvented)         Reference: 14/FEN00253/GASAFE       Installed a Gas Boiler         Building Control       Deposit Date: 18.05.2016       Removal of internal walls (loadbearing) to create open plan kitchen/living space; kitchen refurbishment and patio door replacement (extended opening)         Reference: 16/1092/BN       Building Control         Deposit Date: 22.08.2016       Rewire of all circuits Install a replacement consumer unit Reference: 16/NAP00250/NAPIT         Building Control       Deposit Date: 21/FEN00834/FENSA         Building Control       Install replacement windows in a dwelling Install replacement door in a dwelling         Reference: 21/FEN00834/FENSA       Install a gas-fired boiler         Building Control       Deposit Date: 25.01.2022       Install a gas-fired boiler         Reference: 22/FEN00462/GASAFE       Building Control       Deposit Date: 04.03.2022         Deposit Date: 04.03.2022       Install replacement windows in a dwelling                                                                                                                                                                                                                |                            |                                                             |  |  |  |
| Building Control         Installed a Gas Boiler Installed a Hot Water Storage Vessel (unvented)           Reference: 07/96017/CORGI         Installed a Gas Boiler Installed a Hot Water Storage Vessel (unvented)           Reference: 07/96017/CORGI         Installed a Gas Boiler Installed a Hot Water Storage Vessel (unvented)           Reference: 07/96017/CORGI         Installed a Gas Boiler Installed a Hot Water Storage Vessel (unvented)           Reference: 07/96017/CORGI         Installed a Gas Boiler           Building Control         Deposit Date: 16.01.2014           Deposit Date: 16.01.2014         Installed a Gas Boiler           Reference: 14/FEN00253/GASAFE         Building Control           Deposit Date: 18.05.2016         Removal of internal walls (loadbearing) to create open plankitchen/living space; kitchen refurbishment and patio door replacement (extended opening)           Reference: 16/1092/BN         Building Control           Deposit Date: 22.08.2016         Rewire of all circuits Install a replacement consumer unit           Reference: 16/NAPO0250/NAPIT         Building Control           Deposit Date: 08.06.2021         Install replacement windows in a dwelling Install replacement door in a dwelling           Reference: 21/FEN00834/FENSA         Install a gas-fired boiler           Building Control         Deposit Date: 25.01.2022         Install a gas-fired boiler           Reference: 22/FEN00462/GASAFE         Install replacement windo                                                                                                                                                                                                |                            |                                                             |  |  |  |
| Ring/ radial power circuit Cooker Dwelling house Kitchen         Reference: 06/70441/NICEIC         Building Control         Deposit Date: 28.12.2006       Installed a Gas Boiler Installed a Hot Water Storage Vessel (unvented)         Reference: 07/96017/CORGI         Building Control       Deposit Date: 16.01.2014       Installed a Gas Boiler         Reference: 14/FEN00253/GASAFE       Building Control       Removal of internal walls (loadbearing) to create open plan kitchen/living space; kitchen refurbishment and patio door replacement (extended opening)         Reference: 16/1092/BN       Rewire of all circuits Install a replacement consumer unit         Building Control       Deposit Date: 22.08.2016       Rewire of all circuits Install a replacement consumer unit         Reference: 16/NAP00250/NAPIT       Install replacement windows in a dwelling Install replacement door in a dwelling         Building Control       Deposit Date: 25.01.2022       Install a gas-fired boiler         Reference: 21/FEN00462/GASAFE       Building Control       Enstall a gas-fired boiler         Reference: 22/FEN00462/GASAFE       Building Control       Retall a gas-fired boiler         Deposit Date: 04.03.2022       Install replacement windows in a dwelling                                                                                                                                                                                                                                                                                                                                                                                                                             | Deposit Date: 10.09.2006   |                                                             |  |  |  |
| Reference: 06/70441/NICEIC         Building Control         Deposit Date: 28.12.2006       Installed a Gas Boiler Installed a Hot Water Storage Vessel (unvented)         Reference: 07/96017/CORGI         Building Control         Deposit Date: 16.01.2014       Installed a Gas Boiler         Reference: 14/FEN00253/GASAFE         Building Control         Deposit Date: 18.05.2016       Removal of internal walls (loadbearing) to create open plan kitchen/living space; kitchen refurbishment and patio door replacement (extended opening)         Reference: 16/1092/BN       Building Control         Deposit Date: 22.08.2016       Rewire of all circuits Install a replacement consumer unit Reference: 16/NAP00250/NAPIT         Building Control       Deposit Date: 08.06.2021       Install replacement windows in a dwelling Install replacement door in a dwelling         Reference: 21/FEN00834/FENSA       Building Control       Deposit Date: 25.01.2022         Deposit Date: 25.01.2022       Install a gas-fired boiler       Reference: 22/FEN00462/GASAFE         Building Control       Deposit Date: 04.03.2022       Install replacement windows in a dwelling                                                                                                                                                                                                                                                                                                                                                                                                                                                                                                                                      |                            |                                                             |  |  |  |
| Building Control       Installed a Gas Boiler Installed a Hot Water Storage Vessel (unvented)         Reference: 07/96017/CORGI       Installed a Gas Boiler Installed a Hot Water Storage Vessel (unvented)         Reference: 07/96017/CORGI       Installed a Gas Boiler         Building Control       Deposit Date: 16.01.2014       Installed a Gas Boiler         Reference: 14/FEN00253/GASAFE       Building Control       Deposit Date: 18.05.2016         Deposit Date: 18.05.2016       Removal of internal walls (loadbearing) to create open plan kitchen/living space; kitchen refurbishment and patio door replacement (extended opening)         Reference: 16/1092/BN       Building Control         Deposit Date: 22.08.2016       Rewire of all circuits Install a replacement consumer unit Reference: 16/NAP00250/NAPIT         Building Control       Deposit Date: 08.06.2021       Install replacement windows in a dwelling Install replacement door in a dwelling         Reference: 21/FEN00834/FENSA       Building Control       Deposit Date: 25.01.2022       Install a gas-fired boiler         Reference: 22/FEN00462/GASAFE       Building Control       Deposit Date: 04.03.2022       Install replacement windows in a dwelling                                                                                                                                                                                                                                                                                                                                                                                                                                                                    | Reference: 06/70441/NICEIC | Ring/ Tadiai power circuit Cooker Dweining house Ritchen    |  |  |  |
| Deposit Date: 28.12.2006       Installed a Gas Boiler Installed a Hot Water Storage Vessel (unvented)         Reference: 07/96017/CORGI       Building Control         Deposit Date: 16.01.2014       Installed a Gas Boiler         Reference: 14/FEN00253/GASAFE       Building Control         Deposit Date: 18.05.2016       Removal of internal walls (loadbearing) to create open plan kitchen/living space; kitchen refurbishment and patio door replacement (extended opening)         Reference: 16/1092/BN       Building Control         Deposit Date: 22.08.2016       Rewire of all circuits Install a replacement consumer unit Reference: 16/NAP00250/NAPIT         Building Control       Deposit Date: 08.06.2021       Install replacement windows in a dwelling Install replacement door in a dwelling         Reference: 21/FEN00834/FENSA       Building Control       Deposit Date: 25.01.2022       Install a gas-fired boiler         Reference: 22/FEN00462/GASAFE       Building Control       Deposit Date: 04.03.2022       Install replacement windows in a dwelling                                                                                                                                                                                                                                                                                                                                                                                                                                                                                                                                                                                                                                       |                            |                                                             |  |  |  |
| Reference: 07/96017/CORGI         Building Control         Deposit Date: 16.01.2014       Installed a Gas Boiler         Reference: 14/FEN00253/GASAFE         Building Control         Deposit Date: 18.05.2016       Removal of internal walls (loadbearing) to create open plan<br>kitchen/living space; kitchen refurbishment and patio door<br>replacement (extended opening)         Reference: 16/1092/BN       Building Control         Building Control       Rewire of all circuits Install a replacement consumer unit<br>Reference: 16/NAP00250/NAPIT         Building Control       Deposit Date: 08.06.2021         Deposit Date: 08.06.2021       Install replacement windows in a dwelling Install replacement door in<br>a dwelling         Reference: 21/FEN00834/FENSA       Building Control         Deposit Date: 25.01.2022       Install a gas-fired boiler         Reference: 22/FEN00462/GASAFE       Install replacement windows in a dwelling         Building Control       Deposit Date: 04.03.2022                                                                                                                                                                                                                                                                                                                                                                                                                                                                                                                                                                                                                                                                                                        |                            |                                                             |  |  |  |
| Deposit Date: 16.01.2014       Installed a Gas Boiler         Reference: 14/FEN00253/GASAFE         Building Control         Deposit Date: 18.05.2016       Removal of internal walls (loadbearing) to create open plan kitchen/living space; kitchen refurbishment and patio door replacement (extended opening)         Reference: 16/1092/BN       Building Control         Deposit Date: 22.08.2016       Rewire of all circuits Install a replacement consumer unit         Reference: 16/NAP00250/NAPIT       Building Control         Deposit Date: 08.06.2021       Install replacement windows in a dwelling Install replacement door in a dwelling         Reference: 21/FEN00834/FENSA       Building Control         Deposit Date: 25.01.2022       Install a gas-fired boiler         Reference: 22/FEN00462/GASAFE       Install replacement windows in a dwelling         Building Control       Deposit Date: 04.03.2022         Deposit Date: 04.03.2022       Install replacement windows in a dwelling                                                                                                                                                                                                                                                                                                                                                                                                                                                                                                                                                                                                                                                                                                               | Reference: 07/96017/CORGI  |                                                             |  |  |  |
| Reference: 14/FEN00253/GASAFE         Building Control         Deposit Date: 18.05.2016       Removal of internal walls (loadbearing) to create open plan kitchen/living space; kitchen refurbishment and patio door replacement (extended opening)         Reference: 16/1092/BN       Building Control         Deposit Date: 22.08.2016       Rewire of all circuits Install a replacement consumer unit         Reference: 16/NAP00250/NAPIT       Building Control         Deposit Date: 08.06.2021       Install replacement windows in a dwelling Install replacement door in a dwelling         Reference: 21/FEN00834/FENSA       Install a gas-fired boiler         Building Control       Deposit Date: 25.01.2022       Install a gas-fired boiler         Reference: 22/FEN00462/GASAFE       Building Control       Install replacement windows in a dwelling         Deposit Date: 04.03.2022       Install replacement windows in a dwelling                                                                                                                                                                                                                                                                                                                                                                                                                                                                                                                                                                                                                                                                                                                                                                             |                            |                                                             |  |  |  |
| Building Control       Removal of internal walls (loadbearing) to create open plan kitchen/living space; kitchen refurbishment and patio door replacement (extended opening)         Reference: 16/1092/BN       Rewire of all circuits Install a replacement consumer unit Reference: 16/NAP00250/NAPIT         Building Control       Rewire of all circuits Install a replacement consumer unit Reference: 16/NAP00250/NAPIT         Building Control       Deposit Date: 08.06.2021         Deposit Date: 21/FEN00834/FENSA       Install replacement windows in a dwelling Install replacement door in a dwelling         Reference: 21/FEN00834/FENSA       Building Control         Deposit Date: 25.01.2022       Install a gas-fired boiler         Reference: 22/FEN00462/GASAFE       Building Control         Deposit Date: 04.03.2022       Install replacement windows in a dwelling                                                                                                                                                                                                                                                                                                                                                                                                                                                                                                                                                                                                                                                                                                                                                                                                                                      |                            |                                                             |  |  |  |
| Deposit Date: 18.05.2016       Removal of internal walls (loadbearing) to create open plan kitchen/living space; kitchen refurbishment and patio door replacement (extended opening)         Reference: 16/1092/BN       Building Control         Deposit Date: 22.08.2016       Rewire of all circuits Install a replacement consumer unit Reference: 16/NAP00250/NAPIT         Building Control       Deposit Date: 08.06.2021       Install replacement windows in a dwelling Install replacement door in a dwelling         Reference: 21/FEN00834/FENSA       Building Control       Deposit Date: 25.01.2022         Deposit Date: 22/FEN00462/GASAFE       Install a gas-fired boiler         Reference: 22/FEN00462/GASAFE       Building Control         Deposit Date: 04.03.2022       Install replacement windows in a dwelling                                                                                                                                                                                                                                                                                                                                                                                                                                                                                                                                                                                                                                                                                                                                                                                                                                                                                              |                            |                                                             |  |  |  |
| kitchen/living space; kitchen refurbishment and patio door replacement (extended opening)         Reference: 16/1092/BN         Building Control         Deposit Date: 22.08.2016       Rewire of all circuits Install a replacement consumer unit         Reference: 16/NAP00250/NAPIT         Building Control         Deposit Date: 08.06.2021       Install replacement windows in a dwelling Install replacement door in a dwelling         Reference: 21/FEN00834/FENSA         Building Control         Deposit Date: 25.01.2022       Install a gas-fired boiler         Reference: 22/FEN00462/GASAFE         Building Control         Deposit Date: 04.03.2022       Install replacement windows in a dwelling                                                                                                                                                                                                                                                                                                                                                                                                                                                                                                                                                                                                                                                                                                                                                                                                                                                                                                                                                                                                                |                            | Removal of internal walls (loadbearing) to create open plan |  |  |  |
| Reference: 16/1092/BN         Building Control         Deposit Date: 22.08.2016       Rewire of all circuits Install a replacement consumer unit         Reference: 16/NAP00250/NAPIT         Building Control         Deposit Date: 08.06.2021       Install replacement windows in a dwelling Install replacement door in a dwelling         Reference: 21/FEN00834/FENSA         Building Control         Deposit Date: 25.01.2022       Install a gas-fired boiler         Reference: 22/FEN00462/GASAFE         Building Control         Deposit Date: 04.03.2022       Install replacement windows in a dwelling                                                                                                                                                                                                                                                                                                                                                                                                                                                                                                                                                                                                                                                                                                                                                                                                                                                                                                                                                                                                                                                                                                                  |                            |                                                             |  |  |  |
| Building Control       Rewire of all circuits Install a replacement consumer unit         Reference: 16/NAP00250/NAPIT       Building Control         Deposit Date: 08.06.2021       Install replacement windows in a dwelling Install replacement door in a dwelling         Reference: 21/FEN00834/FENSA       Building Control         Deposit Date: 25.01.2022       Install a gas-fired boiler         Reference: 22/FEN00462/GASAFE       Building Control         Deposit Date: 04.03.2022       Install replacement windows in a dwelling                                                                                                                                                                                                                                                                                                                                                                                                                                                                                                                                                                                                                                                                                                                                                                                                                                                                                                                                                                                                                                                                                                                                                                                       |                            | replacement (extended opening)                              |  |  |  |
| Deposit Date: 22.08.2016       Rewire of all circuits Install a replacement consumer unit         Reference: 16/NAP00250/NAPIT         Building Control         Deposit Date: 08.06.2021       Install replacement windows in a dwelling Install replacement door in a dwelling         Reference: 21/FEN00834/FENSA         Building Control         Deposit Date: 25.01.2022       Install a gas-fired boiler         Reference: 22/FEN00462/GASAFE         Building Control         Deposit Date: 04.03.2022         Install replacement windows in a dwelling                                                                                                                                                                                                                                                                                                                                                                                                                                                                                                                                                                                                                                                                                                                                                                                                                                                                                                                                                                                                                                                                                                                                                                       |                            |                                                             |  |  |  |
| Reference: 16/NAP00250/NAPIT         Building Control         Deposit Date: 08.06.2021       Install replacement windows in a dwelling Install replacement door in a dwelling         Reference: 21/FEN00834/FENSA         Building Control         Deposit Date: 25.01.2022       Install a gas-fired boiler         Reference: 22/FEN00462/GASAFE         Building Control         Deposit Date: 04.03.2022         Install replacement windows in a dwelling                                                                                                                                                                                                                                                                                                                                                                                                                                                                                                                                                                                                                                                                                                                                                                                                                                                                                                                                                                                                                                                                                                                                                                                                                                                                         |                            | Rewire of all circuits Install a replacement consumer unit  |  |  |  |
| Building Control       Install replacement windows in a dwelling Install replacement door in a dwelling         Reference: 21/FEN00834/FENSA       Building Control         Deposit Date: 25.01.2022       Install a gas-fired boiler         Reference: 22/FEN00462/GASAFE       Building Control         Deposit Date: 04.03.2022       Install replacement windows in a dwelling                                                                                                                                                                                                                                                                                                                                                                                                                                                                                                                                                                                                                                                                                                                                                                                                                                                                                                                                                                                                                                                                                                                                                                                                                                                                                                                                                     |                            |                                                             |  |  |  |
| Deposit Date: 08.06.2021       Install replacement windows in a dwelling Install replacement door in a dwelling         Reference: 21/FEN00834/FENSA         Building Control         Deposit Date: 25.01.2022       Install a gas-fired boiler         Reference: 22/FEN00462/GASAFE         Building Control         Deposit Date: 04.03.2022         Install replacement windows in a dwelling                                                                                                                                                                                                                                                                                                                                                                                                                                                                                                                                                                                                                                                                                                                                                                                                                                                                                                                                                                                                                                                                                                                                                                                                                                                                                                                                       |                            |                                                             |  |  |  |
| Reference: 21/FEN00834/FENSA         Building Control         Deposit Date: 25.01.2022       Install a gas-fired boiler         Reference: 22/FEN00462/GASAFE         Building Control         Deposit Date: 04.03.2022       Install replacement windows in a dwelling                                                                                                                                                                                                                                                                                                                                                                                                                                                                                                                                                                                                                                                                                                                                                                                                                                                                                                                                                                                                                                                                                                                                                                                                                                                                                                                                                                                                                                                                 |                            |                                                             |  |  |  |
| Building Control         Deposit Date: 25.01.2022       Install a gas-fired boiler         Reference: 22/FEN00462/GASAFE         Building Control         Deposit Date: 04.03.2022       Install replacement windows in a dwelling                                                                                                                                                                                                                                                                                                                                                                                                                                                                                                                                                                                                                                                                                                                                                                                                                                                                                                                                                                                                                                                                                                                                                                                                                                                                                                                                                                                                                                                                                                      |                            |                                                             |  |  |  |
| Deposit Date: 25.01.2022       Install a gas-fired boiler         Reference: 22/FEN00462/GASAFE         Building Control         Deposit Date: 04.03.2022       Install replacement windows in a dwelling                                                                                                                                                                                                                                                                                                                                                                                                                                                                                                                                                                                                                                                                                                                                                                                                                                                                                                                                                                                                                                                                                                                                                                                                                                                                                                                                                                                                                                                                                                                               |                            | ISA                                                         |  |  |  |
| Reference: 22/FEN00462/GASAFE         Building Control         Deposit Date: 04.03.2022       Install replacement windows in a dwelling                                                                                                                                                                                                                                                                                                                                                                                                                                                                                                                                                                                                                                                                                                                                                                                                                                                                                                                                                                                                                                                                                                                                                                                                                                                                                                                                                                                                                                                                                                                                                                                                 |                            | Install a gas-fired boiler                                  |  |  |  |
| Building Control           Deposit Date: 04.03.2022         Install replacement windows in a dwelling                                                                                                                                                                                                                                                                                                                                                                                                                                                                                                                                                                                                                                                                                                                                                                                                                                                                                                                                                                                                                                                                                                                                                                                                                                                                                                                                                                                                                                                                                                                                                                                                                                   |                            |                                                             |  |  |  |
| Deposit Date: 04.03.2022 Install replacement windows in a dwelling                                                                                                                                                                                                                                                                                                                                                                                                                                                                                                                                                                                                                                                                                                                                                                                                                                                                                                                                                                                                                                                                                                                                                                                                                                                                                                                                                                                                                                                                                                                                                                                                                                                                      |                            |                                                             |  |  |  |
| Reference: 22/FEN00523/FENSA                                                                                                                                                                                                                                                                                                                                                                                                                                                                                                                                                                                                                                                                                                                                                                                                                                                                                                                                                                                                                                                                                                                                                                                                                                                                                                                                                                                                                                                                                                                                                                                                                                                                                                            | Deposit Date: 04.03.2022   |                                                             |  |  |  |
|                                                                                                                                                                                                                                                                                                                                                                                                                                                                                                                                                                                                                                                                                                                                                                                                                                                                                                                                                                                                                                                                                                                                                                                                                                                                                                                                                                                                                                                                                                                                                                                                                                                                                                                                         | Reference: 22/FEN00523/FEN | ISA                                                         |  |  |  |

# History: Development Management, Appeals, Building Control, Enforcements:

| Application Number        | 23/1509/PDE                                                                          |
|---------------------------|--------------------------------------------------------------------------------------|
| Address                   | 15 Elmfield Avenue Teddington TW11 8BU                                               |
| Proposal                  | Single Storey Rear Extension (4.35m depth, 2.52m eaves height, 3.00m overall height) |
| Contact Officer           | Fariba Ismat                                                                         |
| Target Determination Date | 15/08/2023                                                                           |