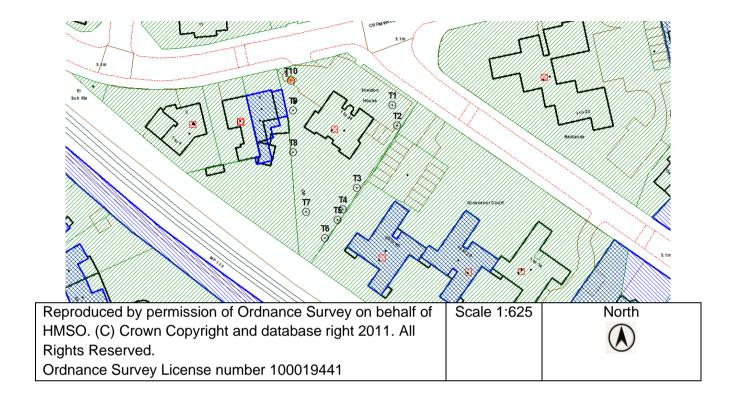

# Trees specified individually (encircled in black on the map)

| Reference on map | Description                | Situation             |
|------------------|----------------------------|-----------------------|
| T1               | Cedar                      | Centered on grid ref: |
|                  |                            | (E) 516282            |
|                  |                            | (N) 170633            |
| Reference on map | Description                | Situation             |
| T2               | Oak Tree                   | Centered on grid ref: |
|                  | Can IIIC                   | (E) 516284            |
|                  |                            | (N) 170627            |
| Poforonoo on man | Description                | Situation             |
| T3               | Description Sweet Chestnut | Centered on grid ref: |
|                  | Sweet Chestilut            | (E) 516271            |
|                  |                            | (N) 170607            |
|                  |                            | (14) 170007           |
| Reference on map | Description                | Situation             |
| T4               | Lime Tree                  | Centered on grid ref: |
|                  |                            | (E) 516266            |
|                  |                            | (N) 170600            |
| Reference on map | Description                | Situation             |
| T5               | Lime Tree                  | Centered on grid ref: |
|                  | 2                          | (E) 516265            |
|                  |                            | (N) 170597            |
|                  |                            | (13) 113331           |
| Reference on map | Description                | Situation             |
| T6               | Lime Tree                  | Centered on grid ref: |
|                  |                            | (E) 516261            |
|                  |                            | (N) 170591            |
| Reference on map | Description                | Situation             |
|                  | Cedar                      | Centered on grid ref: |
|                  |                            | (E) 516255            |
|                  |                            | (N) 170599            |
| Reference on map | Description                | Situation             |
| T8               | Lime Tree                  | Centered on grid ref: |
| 10               | Lime free                  | (E) 516251            |
|                  |                            | (N) 170618            |
|                  |                            | (14) 170010           |
| Reference on map | Description                | Situation             |
| Т9               | Yew                        | Centered on grid ref: |
|                  |                            | (E) 516251            |
|                  |                            | (N) 170631            |
| Reference on map | Description                | Situation             |
| T10              | Birch Tree                 | Centered on grid ref: |
|                  | 5                          | (E) 516250            |
|                  |                            | (N) 170641            |
|                  |                            | (14) 170071           |