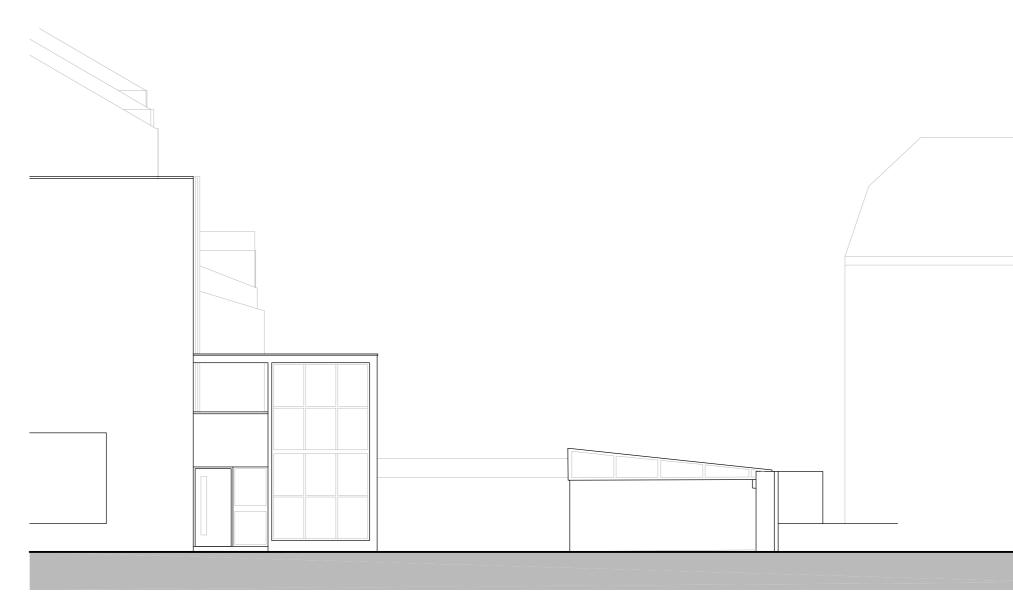

Existing North East Context Elevation (Onslow Road)

GENERAL NOTES: 1. THIS DRAWING IS TO BE READ IN CONJUNCTION WITH THE OTHER RELEVANT CONSULTATIVE DRAWINGS. 2.ALL FINISHES ARE TO CONFORM TO THE CURRENT BUILDING REGULATIONS. 3. REFER TO A SPEARATE DOCUMENT FOR THE DESIGNERS RISK ASSESSMENT. 4. ALL WORKS OR MATERIALS INDICATED ON THIS DRAWING ARE TO BE TO THE ATTEST RELEVANT BRITISH STANDARDS AND CARRED OUT IN ACCOMMACE WITH THE OR TRADE ASSOCIATION RECOMMENDATIONS AND PUBLICATIONS.

## 1:100 scale

| 0 | 1m | 2m | 3m | ı<br>4m | 5m |  |
|---|----|----|----|---------|----|--|

Client :

Project : Land at rear of 19-23 Friars Stile Road Richmond TW10 6NH

Drawing Title :

Existing North East Context Elevation