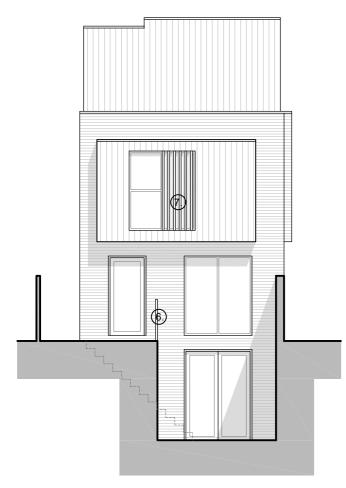

Proposed North East Elevation

\*

Proposed South East Elevation

Proposed North West Elevation

Proposed South West Elevation

GENERAL NOTES: 1. THIS DRAWING IS TO BE READ IN CONJUNCTION WITH THE OTHER RELEVANT CONSULTATIS DRAWINGS. 2.ALL FINISHES ARE: TO CONFORM TO THE CURRENT BUILDING RECULATIONS. 3. REFER TO A SEPARATE DOCUMENT FOR THE DESIGNERS RISK ASSESSIVENT. 4. ALL WORKS OR MATERIALS INDICATED ON THIS DRAWING ARE TO BE TO THE ATTEST RELEVANT BRITISH STANDARDS AND CARRED OUT IN ACCORDANCE WITH THE BRITISH STANDARDS CODES OF PRACINCE OR RECOGNIZED INSTITUTE OR TRADE ASSOCIATION RECOMMENDATIONS AND PUBLICATIONS.

## External Materials

- 1. Red facing brickwork to LA approval.
- 2. Grey powder coated aluminium windows.
- 3.) Steel entrance door.
- (4.) Vertical timber cladding.
- 5. Vertical timber balustrading.
- 6. Red soldier course brickwork to LA approval.
- (7.) Vertical timber fins.
- (8.) Grey Timber Low level planter.
- 9. Grey Aluminium coping.
- (0) Black Aluminium rainwater goods.

## Notes: -

✤ Denotes obscured glazing