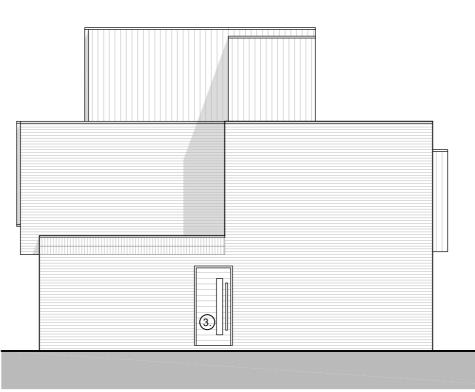

Proposed North East Elevation

\*

Proposed South East Elevation

Proposed North West Elevation

Proposed South West Elevation

GENERAL NOTES: 1. THIS DRAWING IS TO BE READ IN CONJUNCTION WITH THE OTHER RELEVANT CONSULTATIS DRAWINGS. 2.ALL FINISHES ARE: TO CONFORM TO THE CURRENT BUILDING RECULATIONS. 3. REFER TO A SEPARATE DOCUMENT FOR THE DESIGNERS RISK ASSESSIVENT. 4. ALL WORKS OR MATERIALS INDICATED ON THIS DRAWING ARE TO BE TO THE ATTEST RELEVANT BRITISH STANDARDS AND CARRED OUT IN ACCORDANCE WITH THE BRITISH STANDARDS CODES OF PRACINCE OR RECOGNIZED INSTITUTE OR TRADE ASSOCIATION RECOMMENDATIONS AND PUBLICATIONS.

## External Materials

- 1. Red facing brickwork to LA approval.
- 2. Grey powder coated aluminium windows.
- 3.) Steel entrance door.
- (4.) Vertical timber cladding.
- 5. Vertical timber balustrading.
- 6. Red soldier course brickwork to LA approval.
- (7.) Vertical timber fins.
- (8.) Grey Timber Low level planter.
- 9. Grey Aluminium coping.
- (0) Black Aluminium rainwater goods.

## Notes: -

✤ Denotes obscured glazing