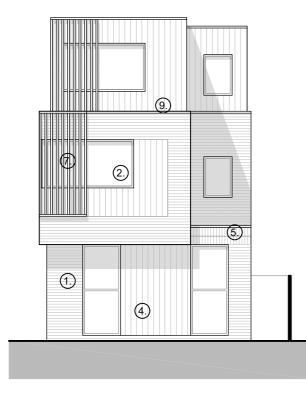

Proposed North East Elevation

\*

Proposed South East Elevation

Proposed North West Elevation

Proposed South West Elevation

GENERAL NOTES: 1. THIS DRAWING IS TO BE READ IN CONJUNCTION WITH THE OTHER RELEVANT CONSULTATIS DRAWINGS. 2.ALL FINISHES ARE: TO CONFORM TO THE CURRENT BUILDING RECULATIONS. 3. REFER TO A SEPARATE DOCUMENT FOR THE DESIGNERS RISK ASSESSIVENT. 4. ALL WORKS OR MATERIALS INDICATED ON THIS DRAWING ARE TO BE TO THE ATTEST RELEVANT BRITISH STANDARDS AND CARRED OUT IN ACCORDANCE WITH THE BRITISH STANDARDS CODES OF PRACINCE OR RECOGNIZED INSTITUTE OR TRADE ASSOCIATION RECOMMENDATIONS AND PUBLICATIONS.

## External Materials

- 1. Red facing brickwork to LA approval.
- 2. Grey powder coated aluminium windows.
- 3.) Steel entrance door.
- (4.) Vertical timber cladding.
- 5. Vertical timber balustrading.
- 6. Red soldier course brickwork to LA approval.
- (7.) Vertical timber fins.
- (8.) Grey Timber Low level planter.
- 9. Grey Aluminium coping.
- (0) Black Aluminium rainwater goods.

## Notes: -

✤ Denotes obscured glazing