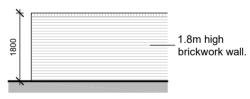

## Boundary treatment details

1:100 scale

| P6       | Aug<br>2023  | Minor amendments                        | JB  |      |
|----------|--------------|-----------------------------------------|-----|------|
| P5       | July<br>2023 | Minor amendments                        | LW  |      |
| P4       | July<br>2023 | Added dimensions                        | НМ  |      |
| P3       | June<br>2023 | Amendments based on pre-app<br>comments | НМ  |      |
| P2       | Nov<br>2022  | Amendments to suit client comments      | LW  |      |
| Revision | Date         | Description                             | Dwn | Chkd |