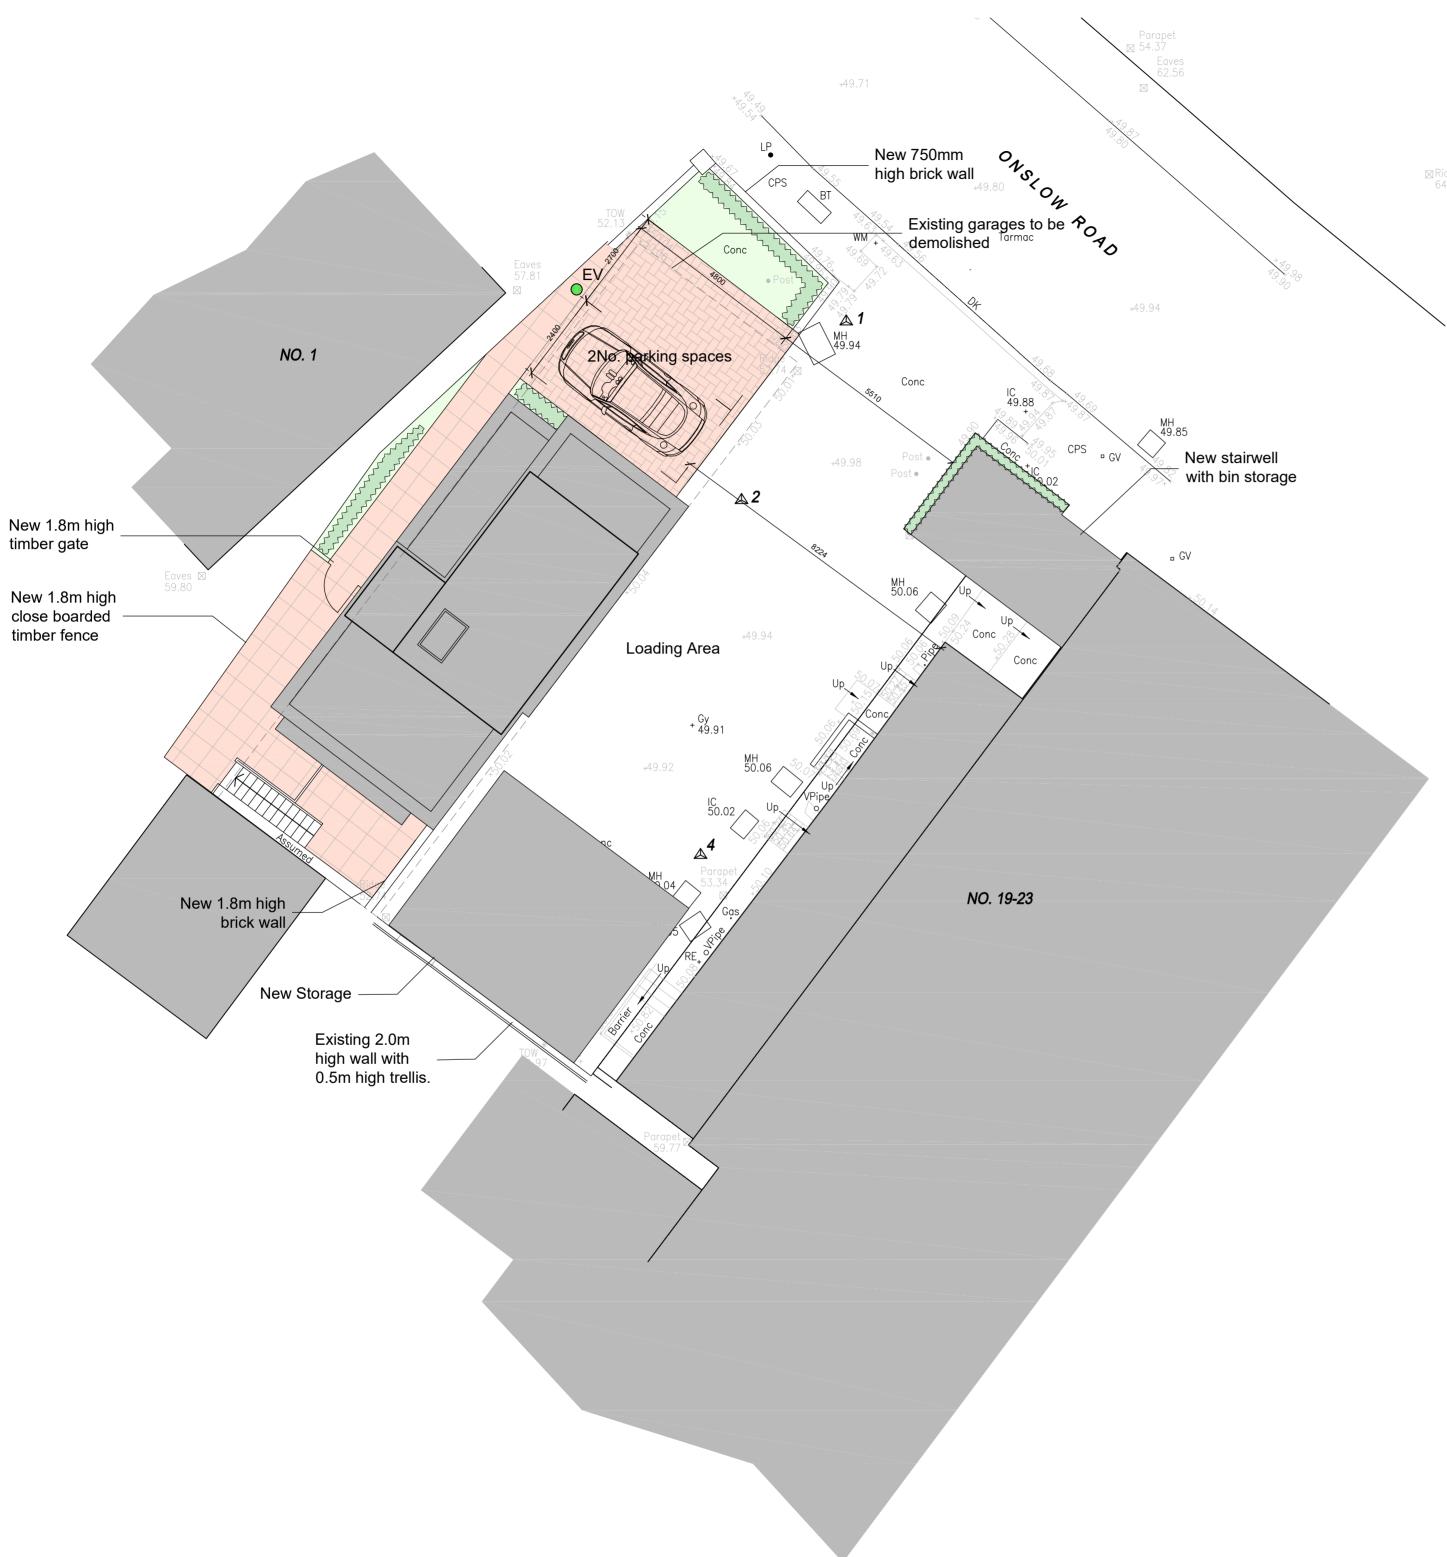

## Hard Landscaping

Block Paving

Herringbone pavers to parking bays.

Electric Vehicle Charging Point

## Boundary treatment details

1:100 scale

| P6       | Aug<br>2023  | Minor amendments                        | JB  |      |
|----------|--------------|-----------------------------------------|-----|------|
| P5       | July<br>2023 | Minor amendments                        | LW  |      |
| P4       | July<br>2023 | Added dimensions                        | НМ  |      |
| P3       | June<br>2023 | Amendments based on pre-app<br>comments | НМ  |      |
| P2       | Nov<br>2022  | Amendments to suit client comments      | LW  |      |
| Revision | Date         | Description                             | Dwn | Chkd |

Drawing Title :

Proposed Site Plan

| Drawn By                                           | Oct '22 | cked By Date | Approved By Date |  |  |  |  |
|----------------------------------------------------|---------|--------------|------------------|--|--|--|--|
| Drawing No.                                        |         | Revision:    | Scale:           |  |  |  |  |
| 22.3349                                            | .102    | P6           | 1:100 @ A2       |  |  |  |  |
| PLC ARCHITECTS © COPYRIGHT RESERVED 2022           |         |              |                  |  |  |  |  |
| NOT TO BE SCALED. DIMENSIONS TO BE CHECKED ON SITE |         |              |                  |  |  |  |  |
| SCALING ONLY FOR LOCAL AUTHORITY PURPOSES          |         |              |                  |  |  |  |  |
|                                                    |         |              |                  |  |  |  |  |