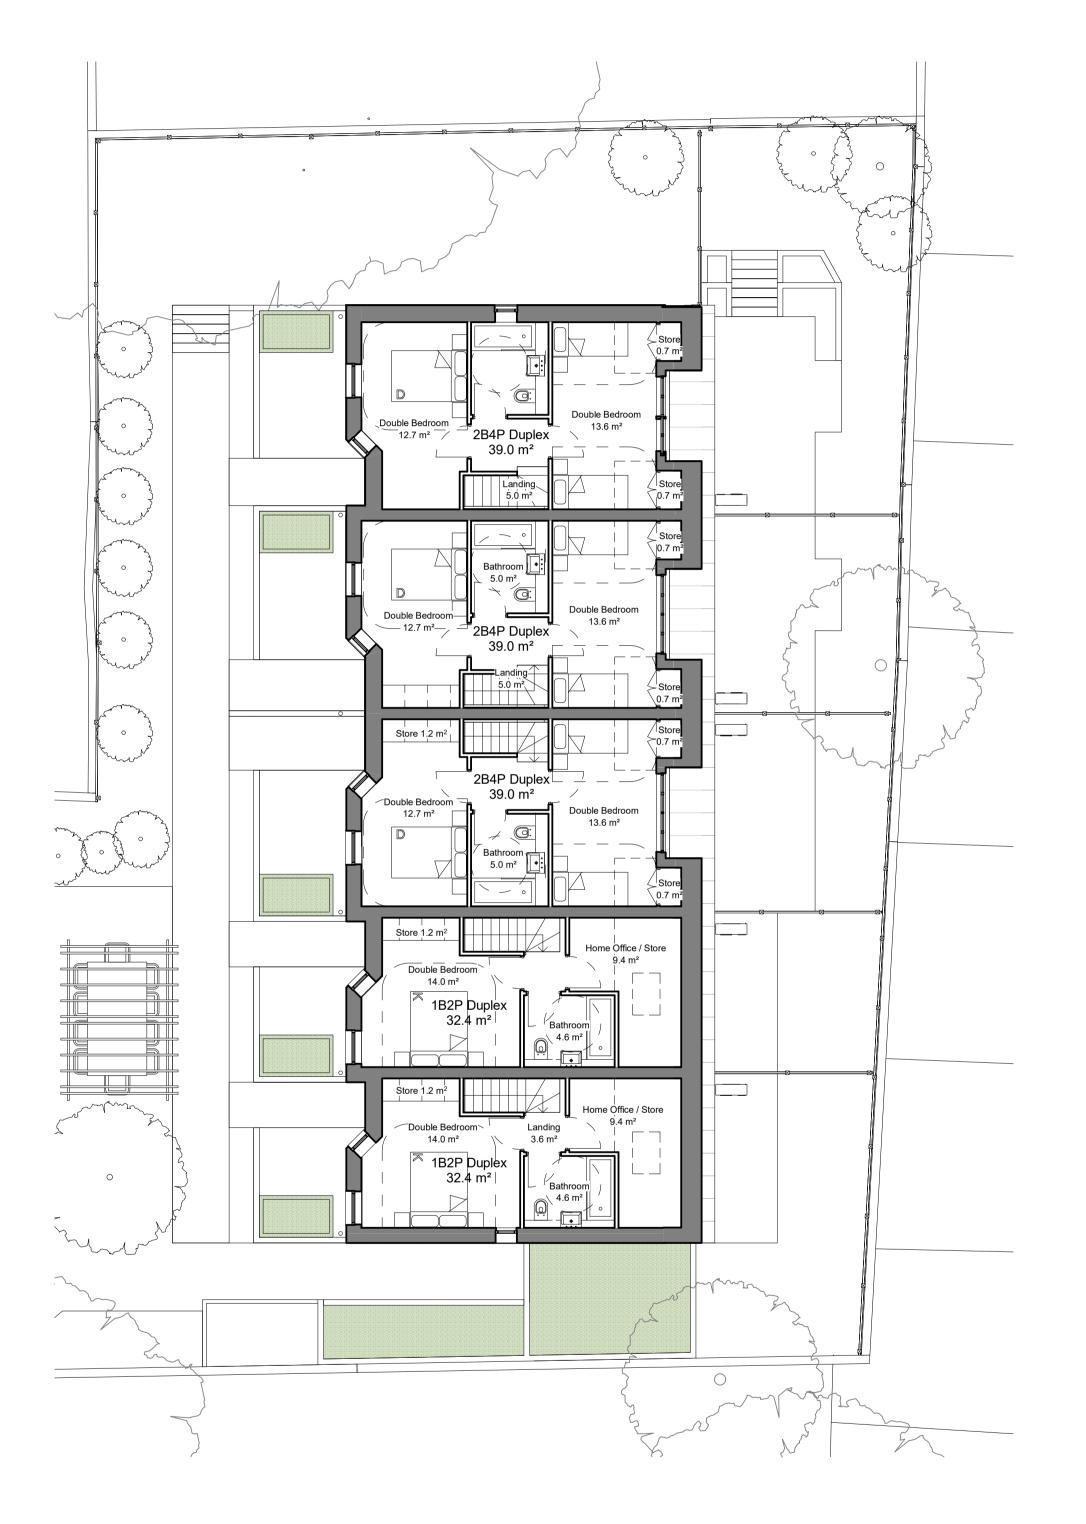

1 Ground Floor Plan - Mews

Pirst Floor Plan - Mews
1: 100

Planning Update - skylights 21/07/2022

© copyright Wimshurst Pelleriti, all rights reserved 2017

Do not scale-off this drawing. Wimshurst Pelleriti take no responsibility for any dimensions obtained by measuring or scaling from this drawing and no reliance may be placed on such dimensions. If no dimension is given, it is the responsibility of the recipient to ascertain the dimension specifically from the Architect or by site measure.

The sizing of all structural service elements must always be checked against the relevant engineers drawings. No reliance should be placed upon information shown on the

Meadows Hall

Proposed Plans - Mews Block

drawing number revision WP-0733-A-0112 P1 scale @ A1 First Issue 1:100 21/07/2022 drawing purpose SKETCH

WIMSHURST PELLERITI

The Mews, 6 Putney Common, SW15 1HL

info@wp.uk.com wimshurst-pelleriti.com

0208 780 2206