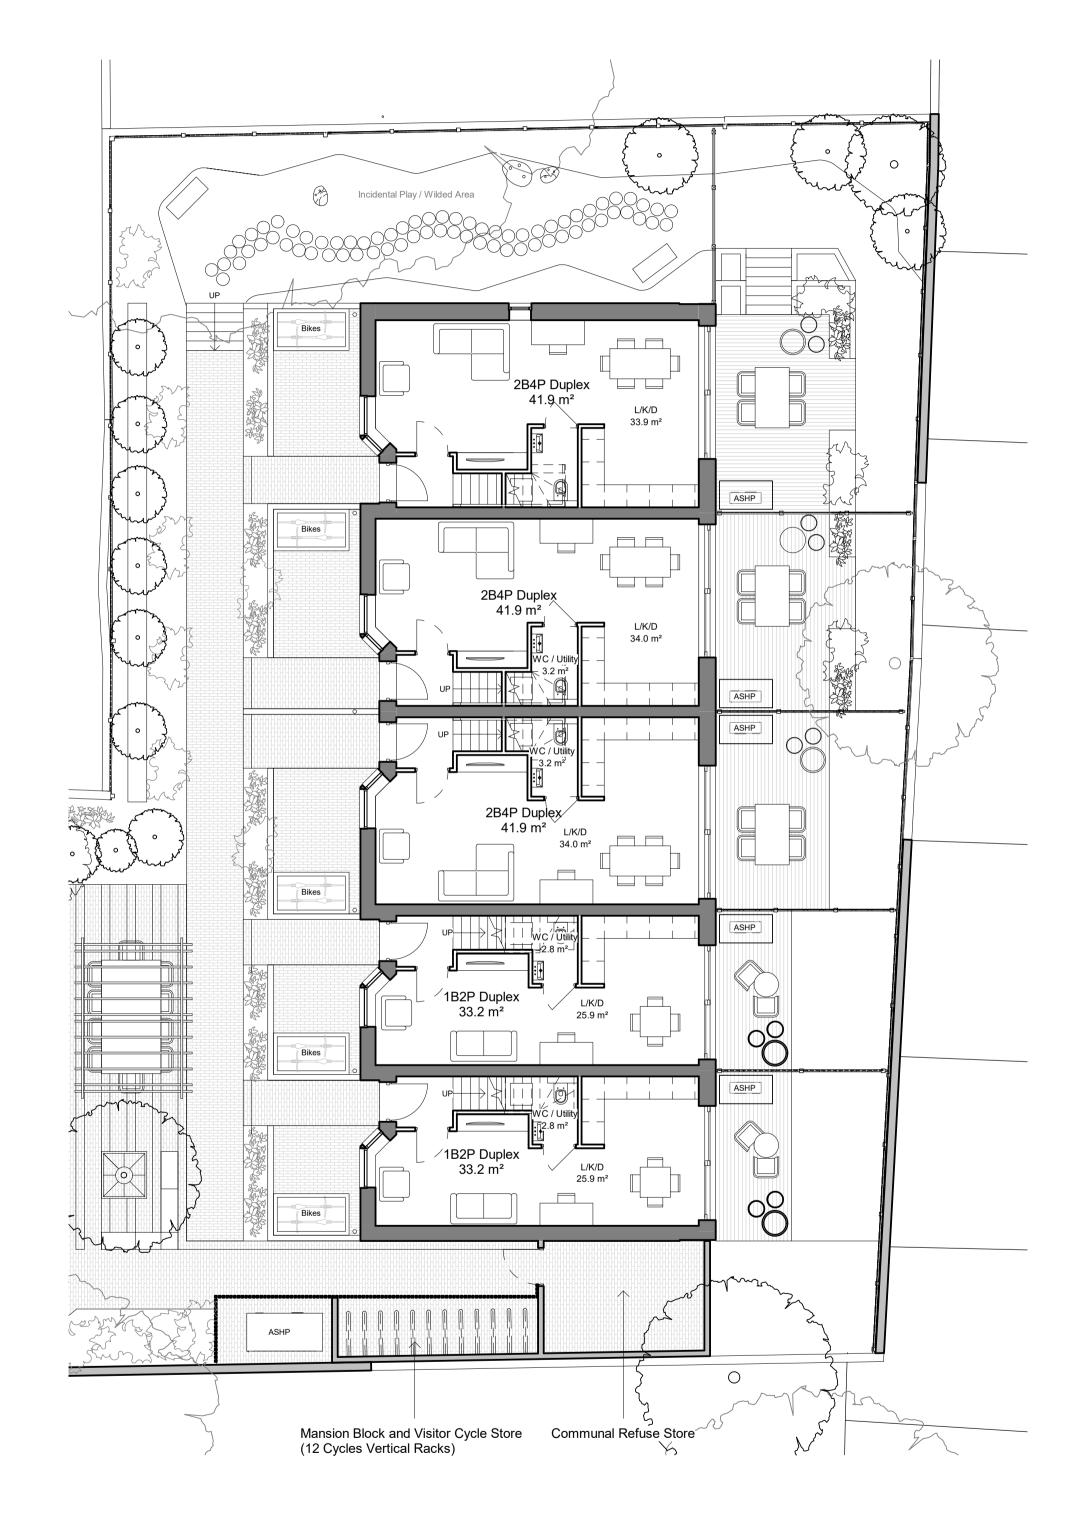

1 Ground Floor Plan - Mews

Pirst Floor Plan - Mews
1: 100

Planning Update - skylights 21/07/2022

© copyright Wimshurst Pelleriti, all rights reserved 2017

Do not scale-off this drawing. Wimshurst Pelleriti take no responsibility for any dimensions obtained by measuring or scaling from this drawing and no reliance may be placed on such dimensions. If no dimension is given, it is the responsibility of the recipient to ascertain the dimension specifically from the Architect or by site measure.

The sizing of all structural service elements must always be checked against the relevant engineers drawings. No reliance should be placed upon information shown on the

Meadows Hall

Proposed Plans - Mews Block

drawing number revision WP-0733-A-0112 P1 scale @ A1 First Issue 1:100 21/07/2022 drawing purpose SKETCH

WIMSHURST PELLERITI

The Mews, 6 Putney Common, SW15 1HL

info@wp.uk.com wimshurst-pelleriti.com

0208 780 2206