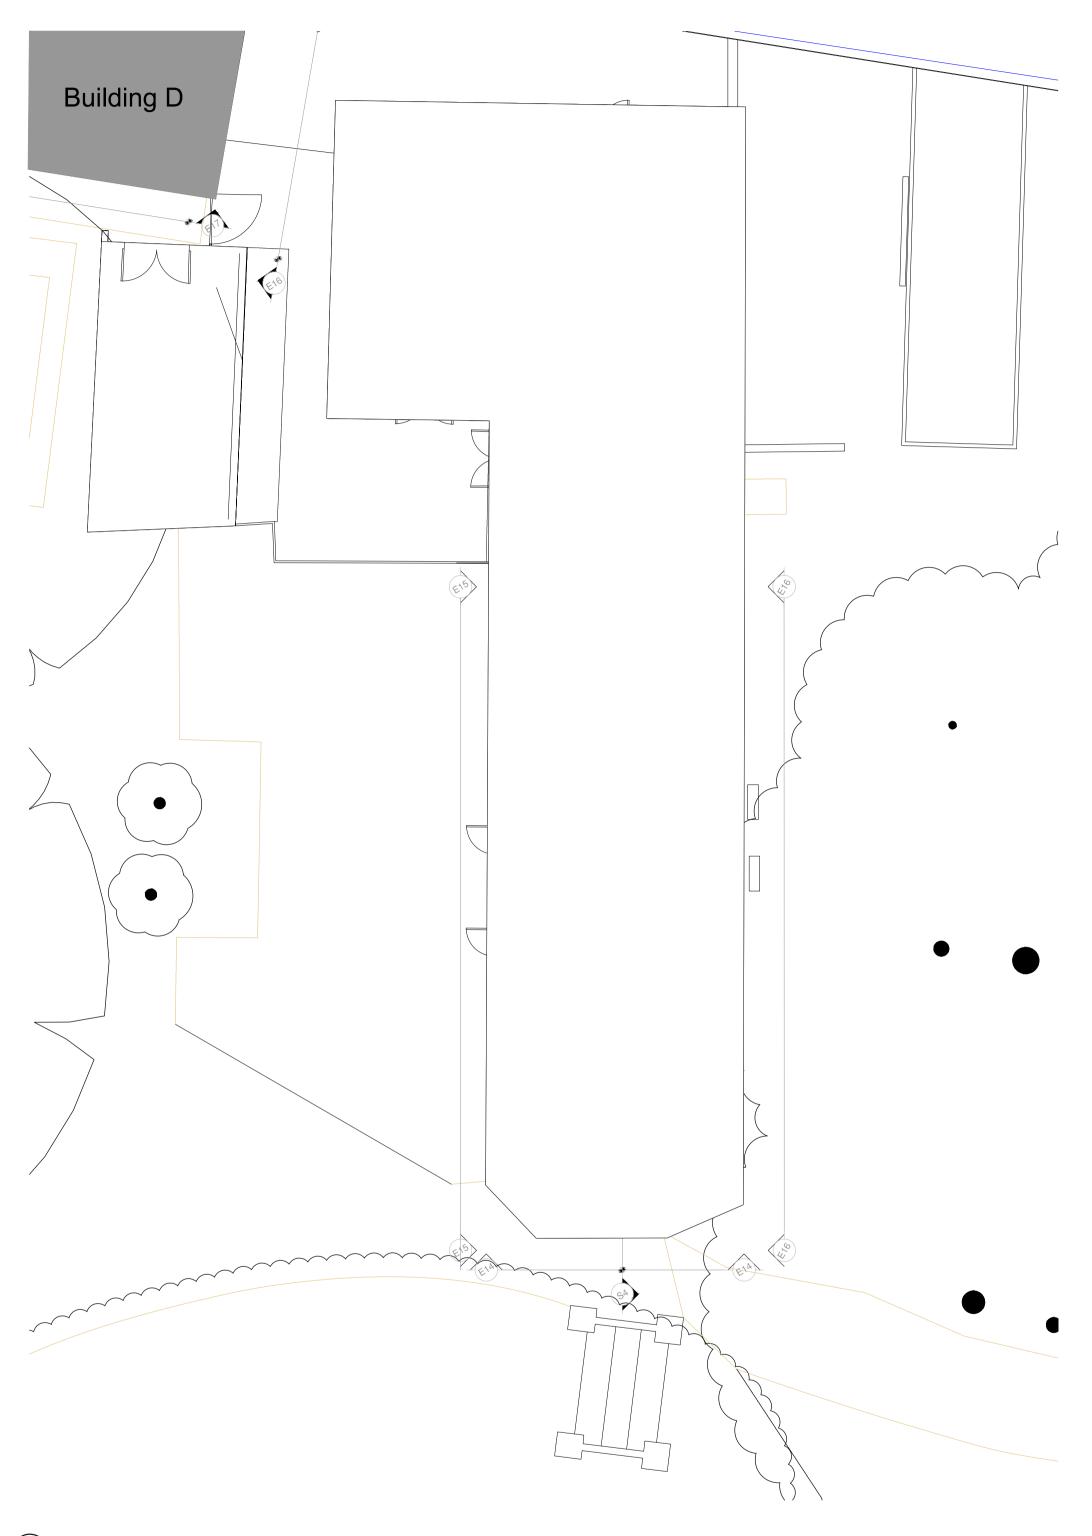

1 ROOF PLAN SCALE - 1:100 @ A1

0 1 m 2 m 3 m 4 m 5 m 1:100 Scale

10 m

## REVISIONS P2 07.09.23 AM Issued for Planning P1 21.08.23 AM Issued for Planning No. Date By Issue/Revision Details LXA London 2 London Bridge Montague Close London, SE1 9RA E. info@WeAreLXA.com W. www.WeAreLXA.com LXA DRAWING TITLE : Planning Application Floor Plan Buildings A, B, C Hampton Court School CLIENT : Dukes Education P2 23/04/19 Approved: rawn: Checked: AM