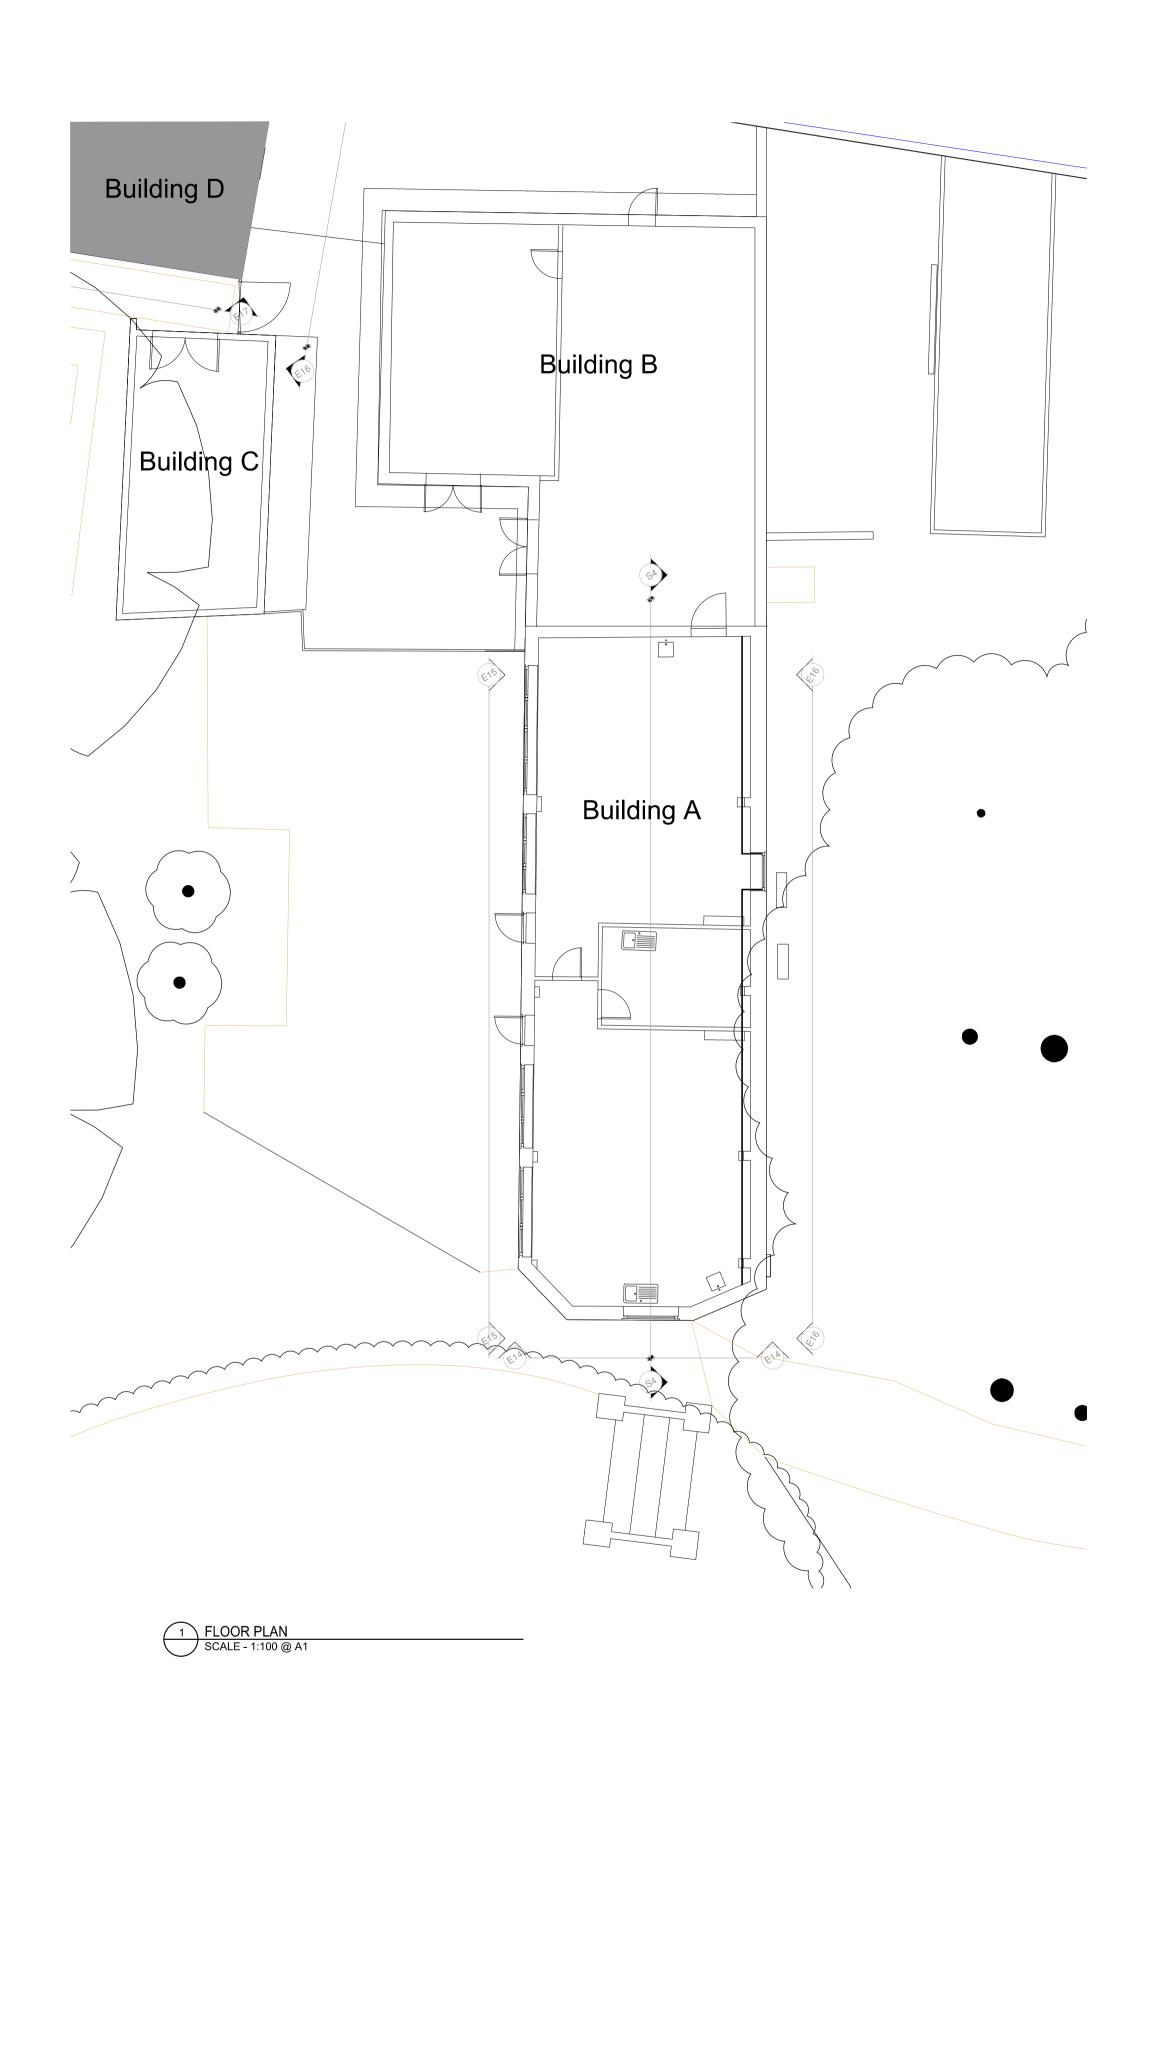

1 ROOF PLAN SCALE - 1:100 @ A1

0 1 m 2 m 3 m 4 m 5 m 1:100 Scale

10 m

## REVISIONS P2 07.09.23 AM Issued for Planning P1 21.08.23 AM Issued for Planning No. Date By Issue/Revision Details LXA London 2 London Bridge Montague Close London, SE1 9RA E. info@WeAreLXA.com W. www.WeAreLXA.com LXA DRAWING TITLE : Planning Application Floor Plan Buildings A, B, C Hampton Court School CLIENT : Dukes Education P2 23/04/19 Approved: rawn: Checked: AM

MH

Scale.

-

Drawing No. 1:100 A1 LXA-1928-100

<u>KEYPLAN</u>

GENERAL NOTES

- GENERAL NOTES

  1. THIS DRAWING IS THE PROPERTY OF
  LXA LONDON, 2 LONDON BRIDGE, LONDON SE1 9RA.
  IT IS FORBIDDEN TO PRODUCE ITS CONTENTS IN
  ANY FORM, EXCEPT FOR THE INTENDED PURPOSE