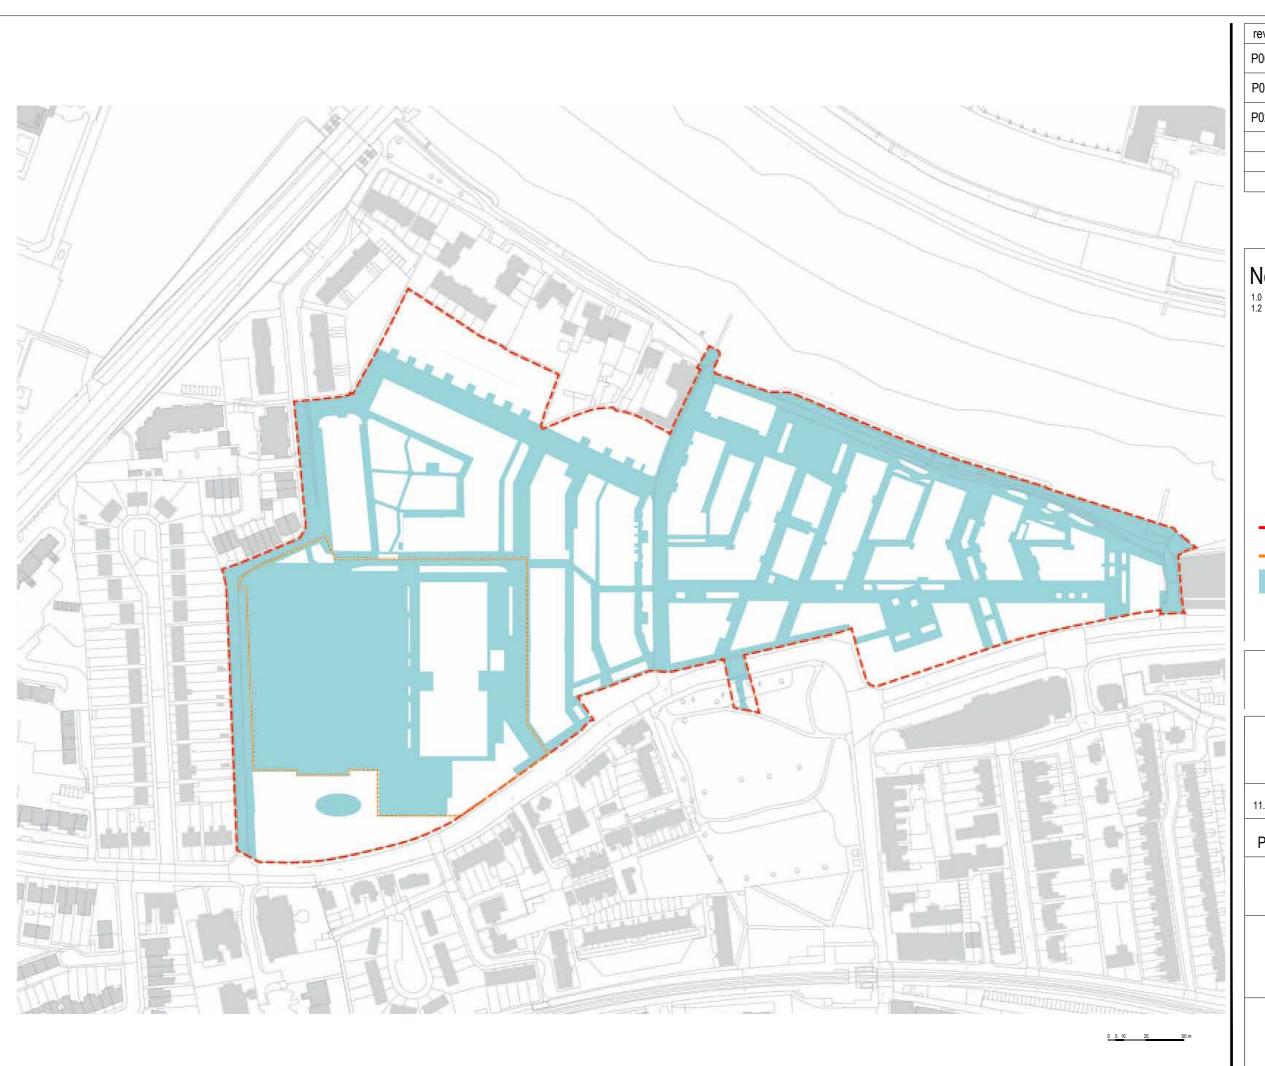

## Notes

- 1.0 All dimensions in millimeters.1.2 Use only dimensions shown.

Site Application Boundary

School Application Boundary Hard Landscape

© copyright GILLESPIES LLP, all rights reserved

STAG BREWERY

Proposed Site Wide Hard Landscape Plan

Checked 11.03.2022 AG JG 1:2500 @ A3 **PLANNING** P02

P10736-00-004-GIL-0140

DARTMOUTH CAPITAL
Alameda House, 90-100 Sydney Street, London SW3 6NJ
P: 0207 629 0239

P: 0207 2532929 E: design.london@gillespies.co.uk