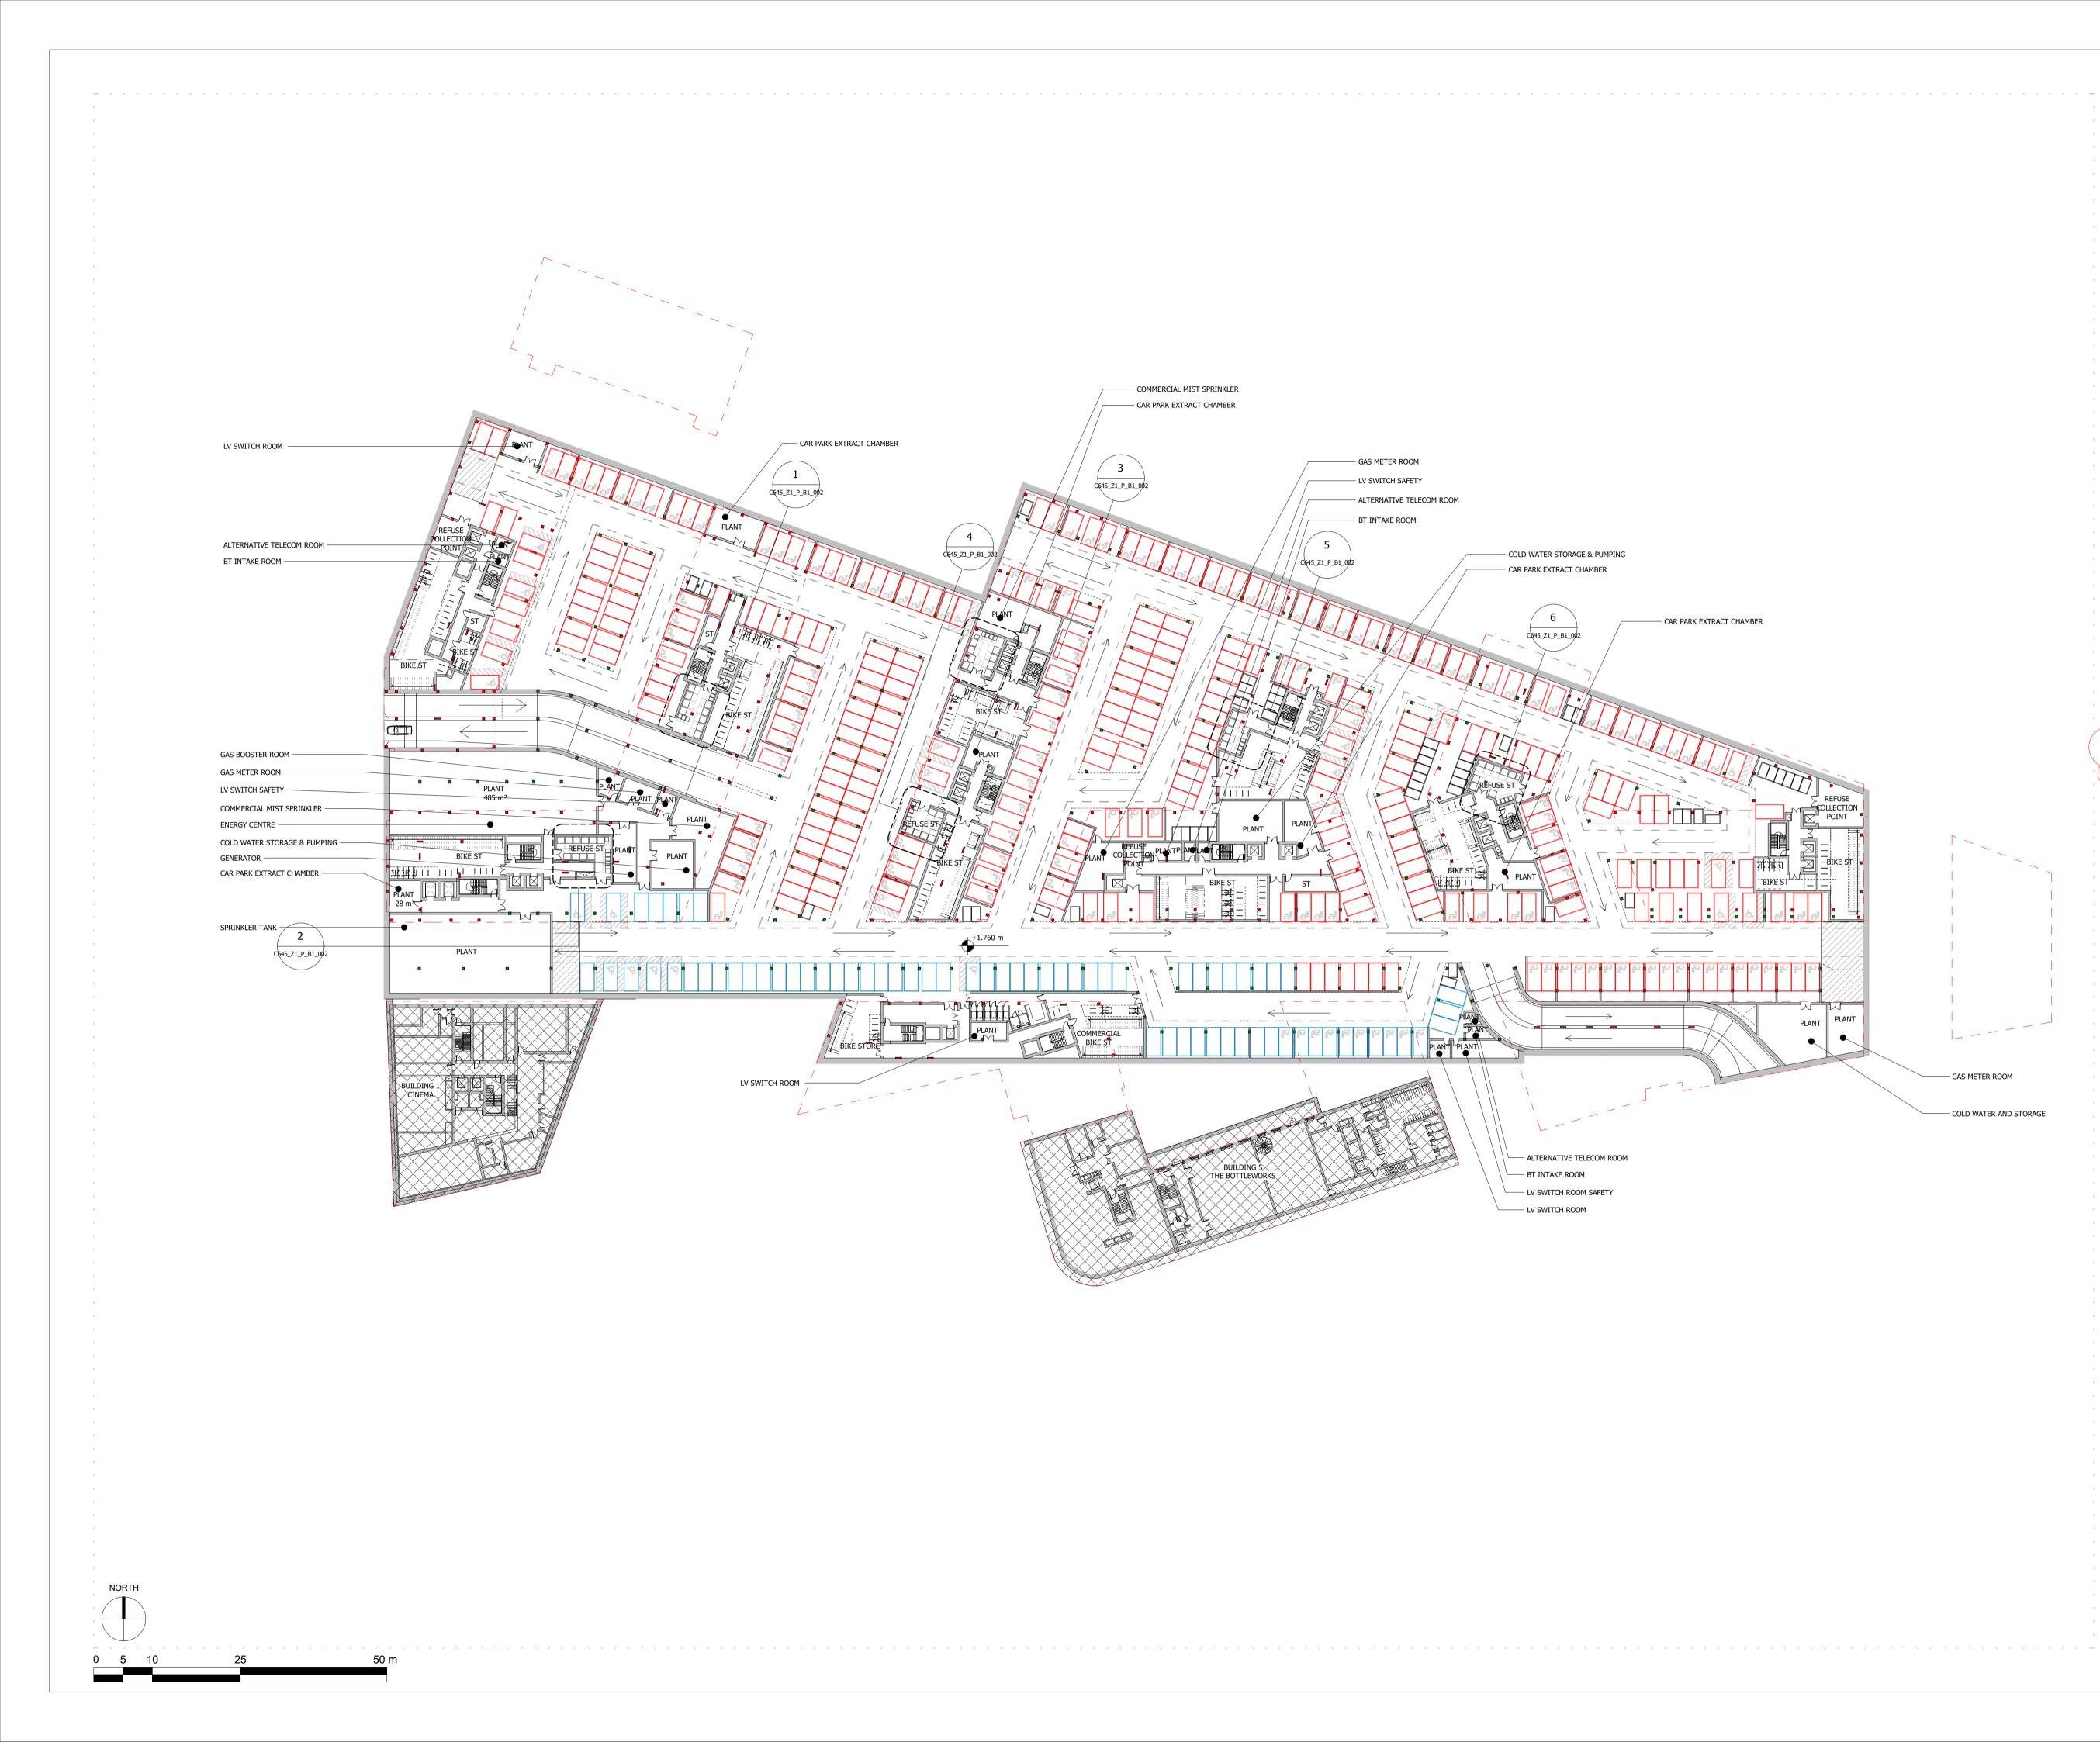

## Project

Stag Brewery Richmond

## \_\_\_\_\_

Drawing PROPOSED DEVELOPMENT AREA 01 BASEMENT PLAN

| Drawn      | Date             | Scale                     |
|------------|------------------|---------------------------|
| RKL        | 06/09/19         | 1:500 @ A1<br>1:1000 @ A3 |
| Job Number | Drawing number   | Revision                  |
| 18125      | C645_Z1_P_B1_001 | G                         |
|            |                  |                           |