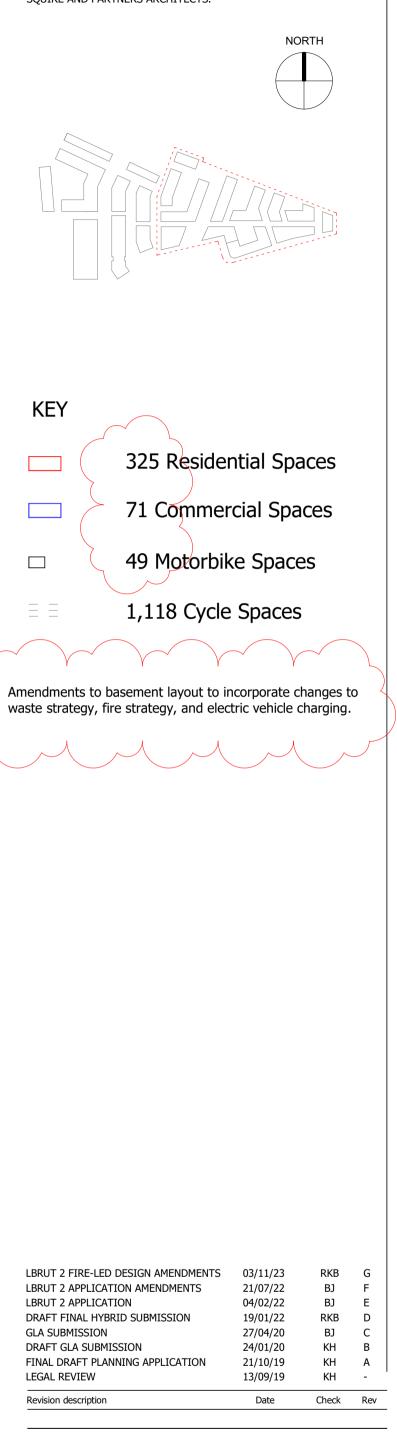

## \_\_\_\_\_

Drawing PROPOSED DEVELOPMENT AREA 01 BASEMENT PLAN

| Drawn      | Date             | Scale                     |
|------------|------------------|---------------------------|
| RKL        | 06/09/19         | 1:500 @ A1<br>1:1000 @ A3 |
| Job Number | Drawing number   | Revision                  |
| 18125      | C645_Z1_P_B1_001 | G                         |
|            |                  |                           |