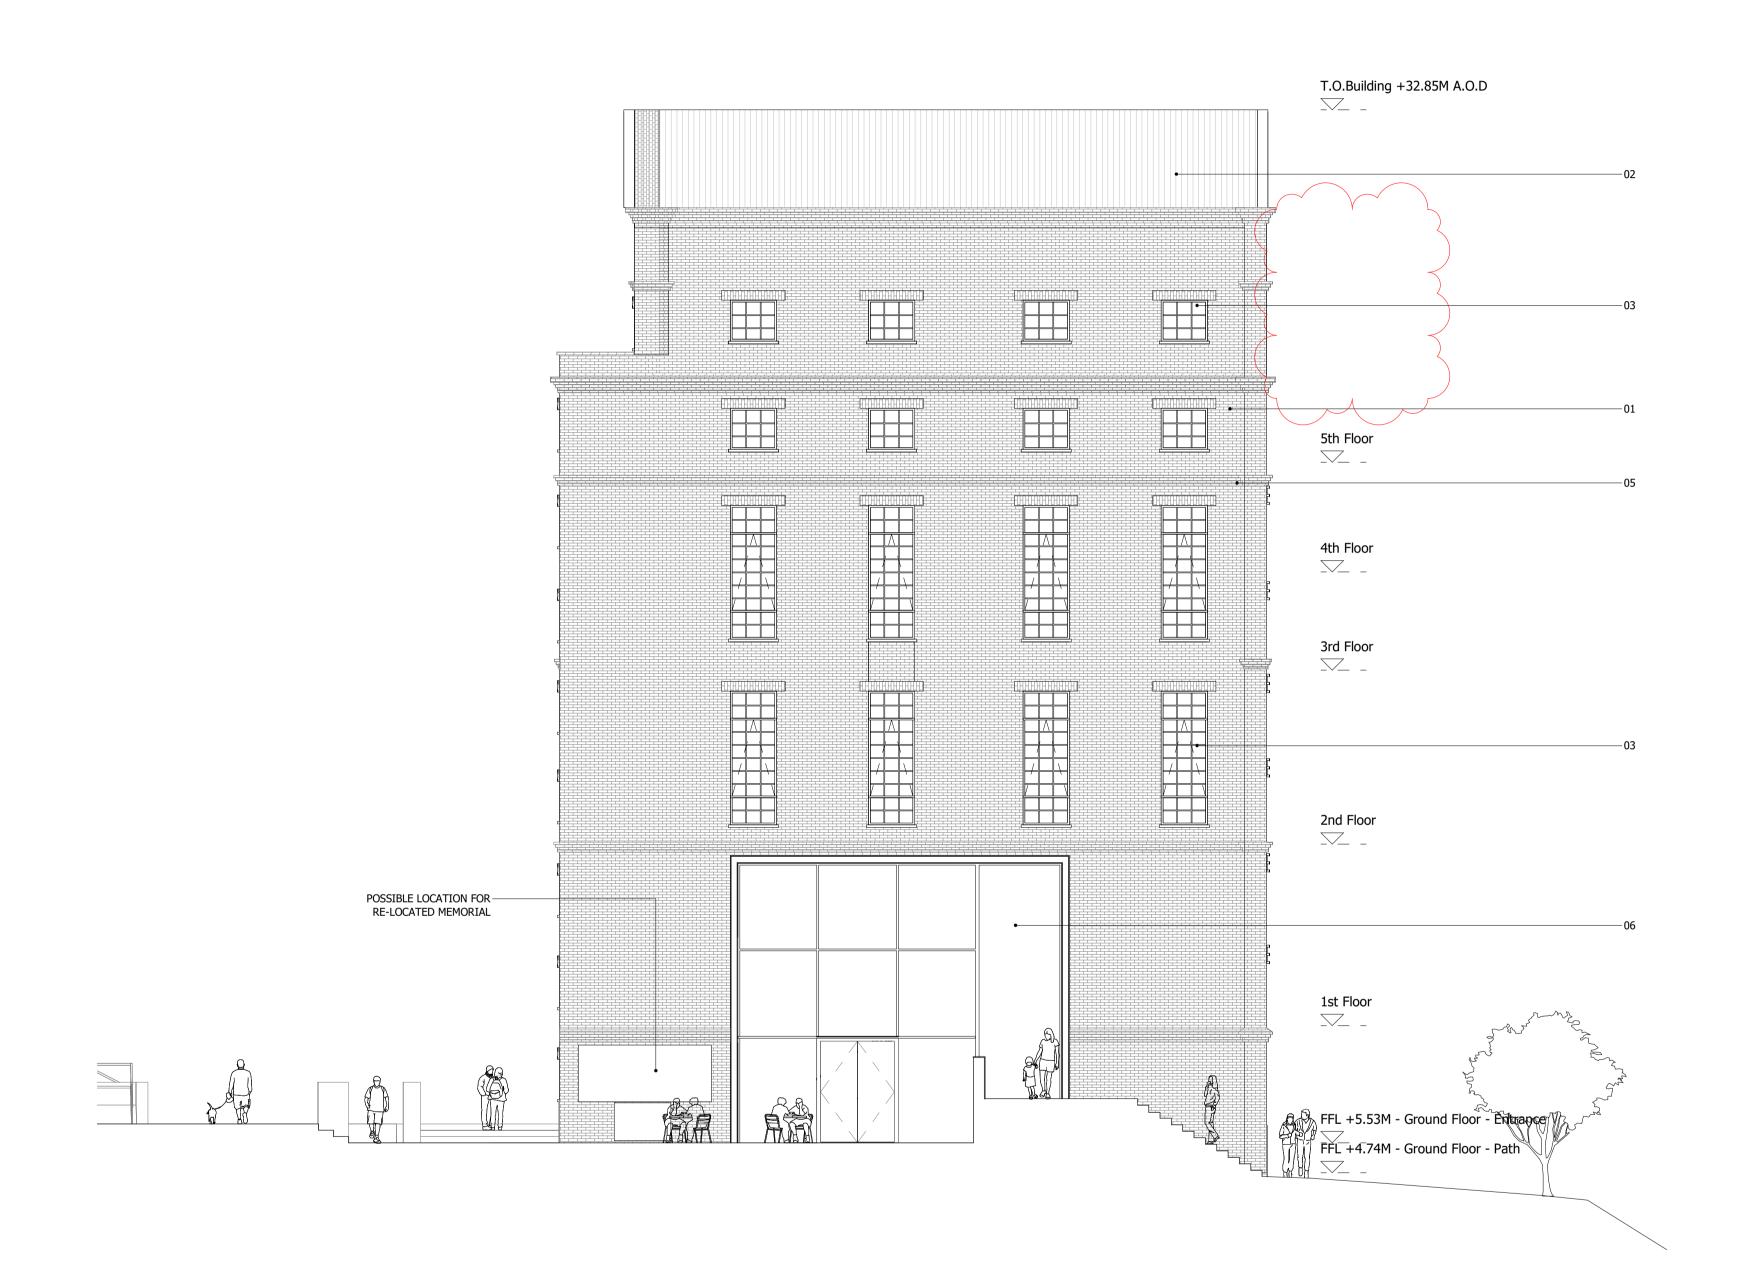

NORTH

- 01. BRICK WALLS
- 02. SLATE CLAD ROOF
  03. CRITTAL TYPE CLEAR GLAZING WITH GREY PPC FINISH 04. OBSCURE GLAZING
- 05. DECORATIVE FRIEZE
- 06. CURTAIN WALL
- 07. DOORS WITH CLEAR GLAZING (FRAME WITH GREY PPC FINISH)

## SQUIRE & PARTNERS

The Department Store 248 Ferndale Road London SW9 8FR T: 020 7278 5555 F: 020 7239 0495

info@squireandpartners.com www.squireandpartners.com

Stag Brewery Richmond

BUILDING 04 - PROPOSED EAST **ELEVATION** 