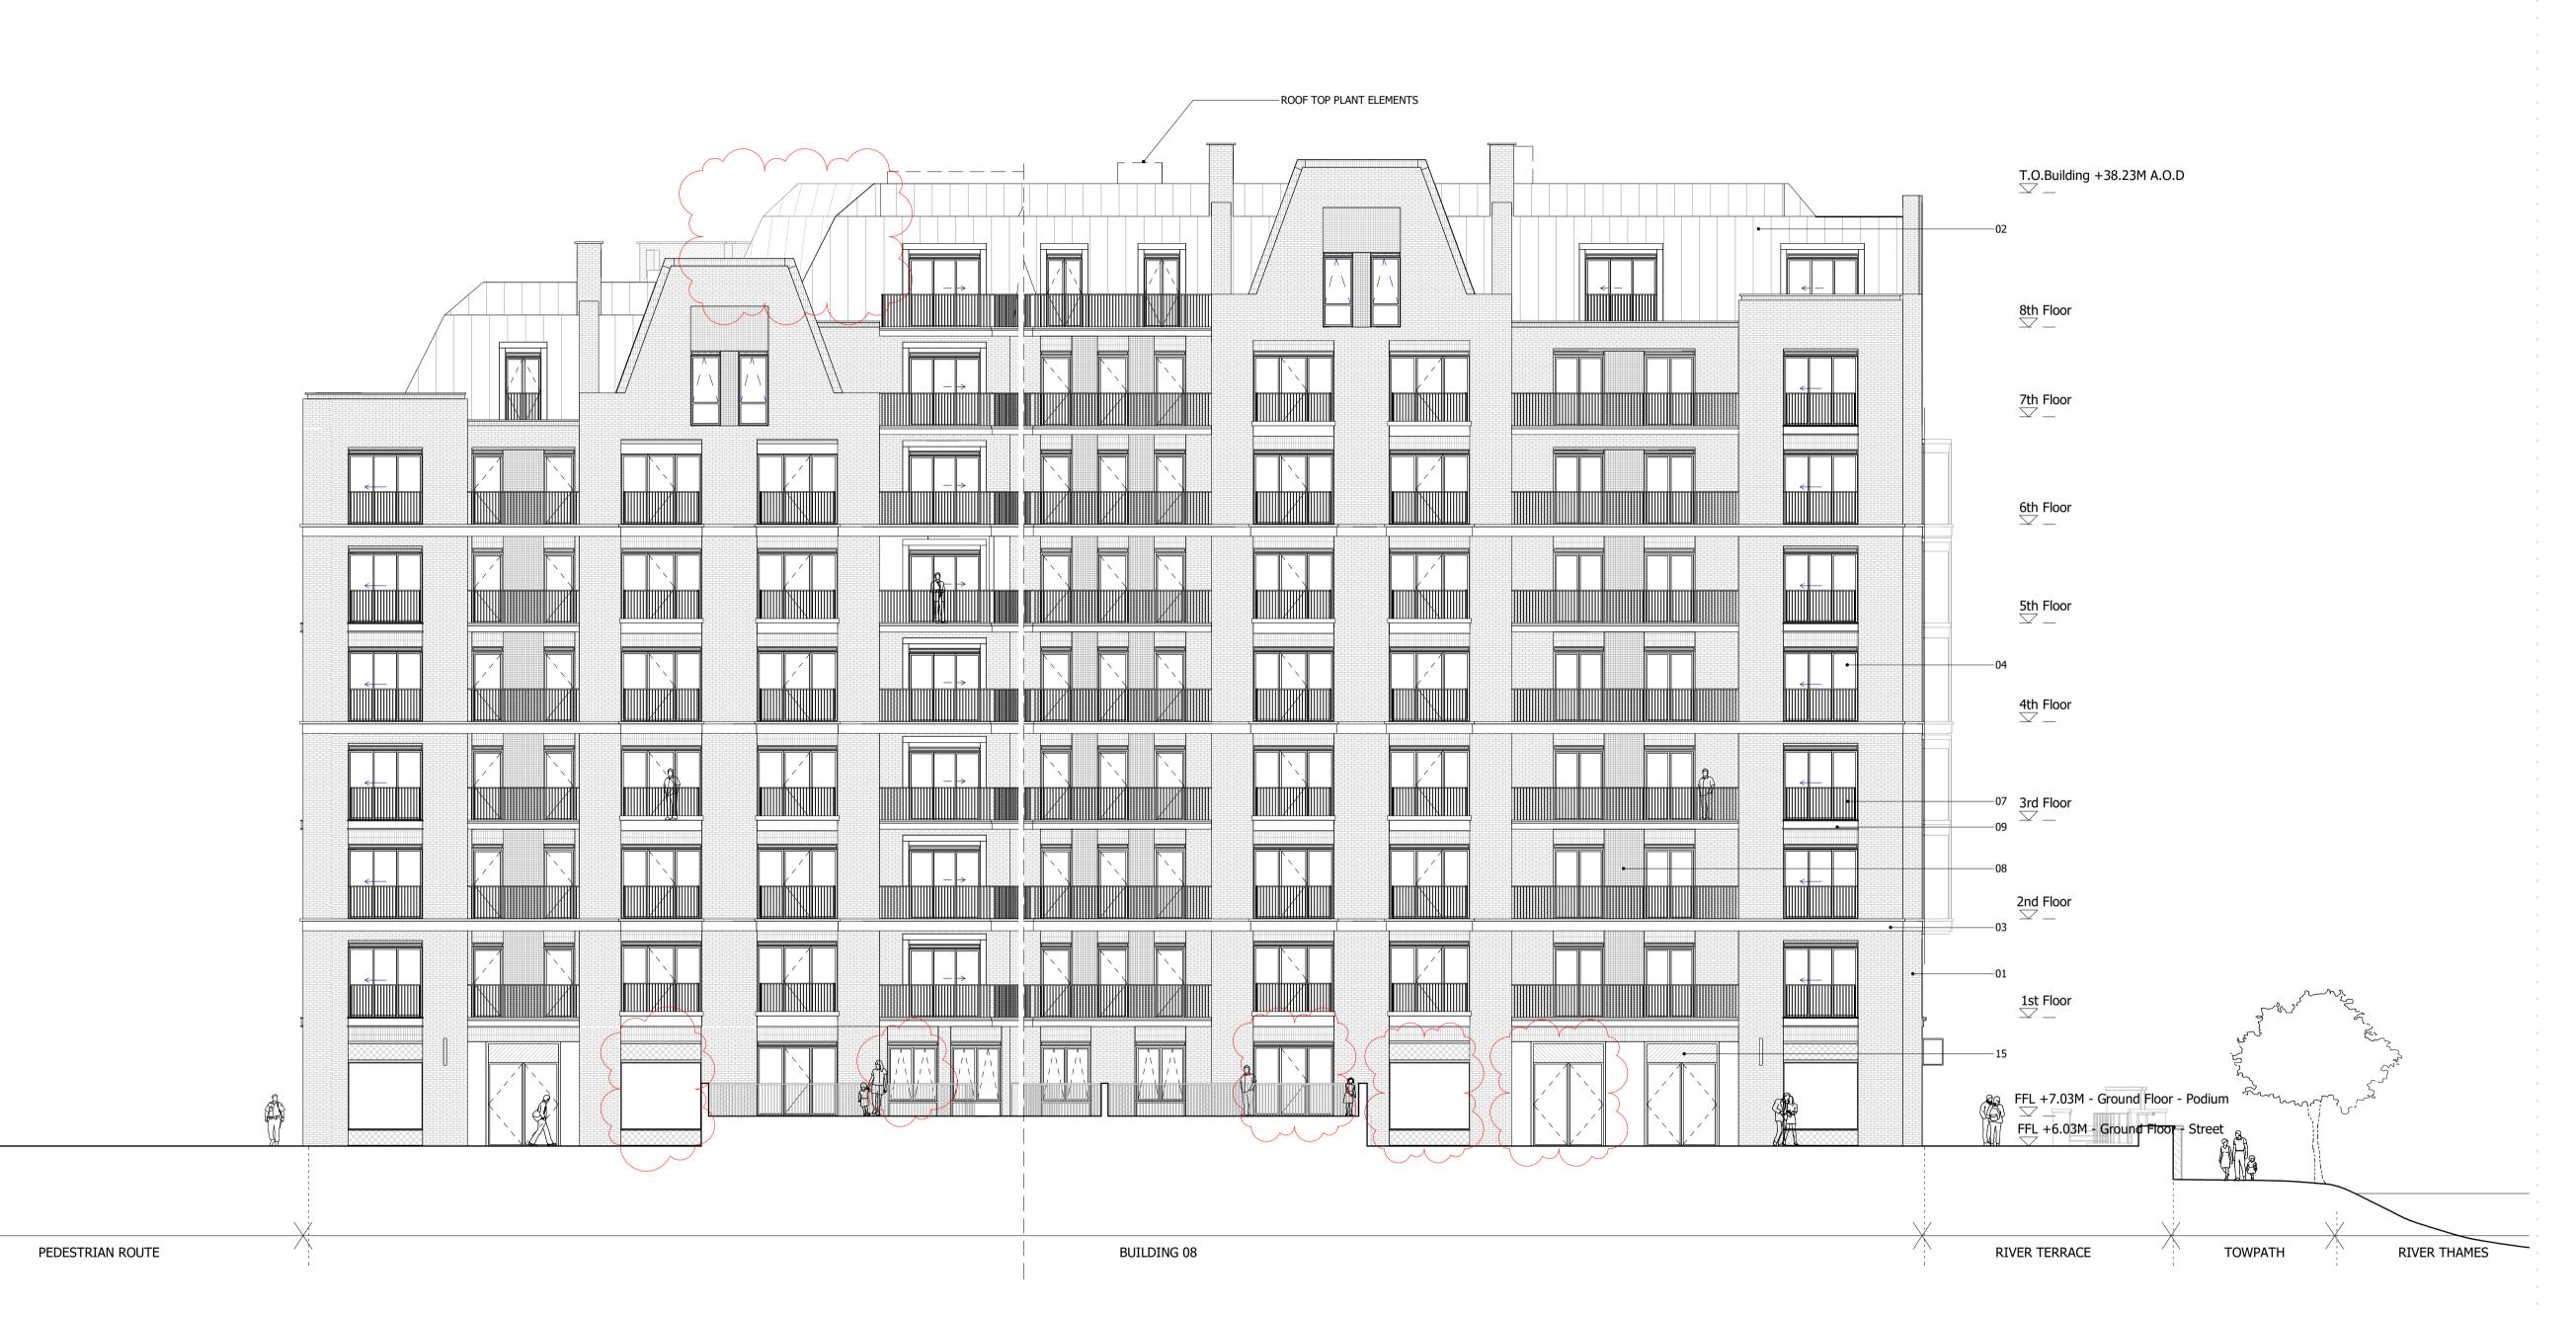

NORTH

- 01. BRICK WALLS02. METAL CLAD ROOF03. HORIZONTAL CONCRETE BAND
- 04. CLEAR GLAZING WITH GREY PPC ALUMINIUM FRAMES
- 05. CLEAR GLAZING WITH BRONZE ANODIZED ALUMINIUM FRAMES
- 06. GLASS BALUSTRADE 07. METAL BALUSTRADE
- 08. TEXTURED BRICK DETAIL
- 09. PROFILED METAL CLADDING
- 10. BRONZE ANODIZED ALUMINIUM PROFILE
  11. COLOURED MOSAIC TILES
- 12. CURTAIN WALL 13. PRE-CAST CONCRETE CLADDING
- 14. DECORATIVE FRIEZE
- 15. FASCIA SIGNAGE
- 16. ANODIZED ALUMINIUM VENTILATION GRILLS 17. OPAQUE GLAZING

## SQUIRE & PARTNERS

The Department Store 248 Ferndale Road London SW9 8FR T: 020 7278 5555 F: 020 7239 0495

info@squireandpartners.com www.squireandpartners.com

Stag Brewery

Richmond

BUILDING 08 - PROPOSED EAST **ELEVATION** 

| Drawn      | Date             | Scale                    |
|------------|------------------|--------------------------|
| EmK        | 13/09/19         | 1:125 @ A1<br>1:250 @ A3 |
| Job Number | Drawing number   | Revision                 |
| 18125      | C645 B08 E E 001 | G                        |