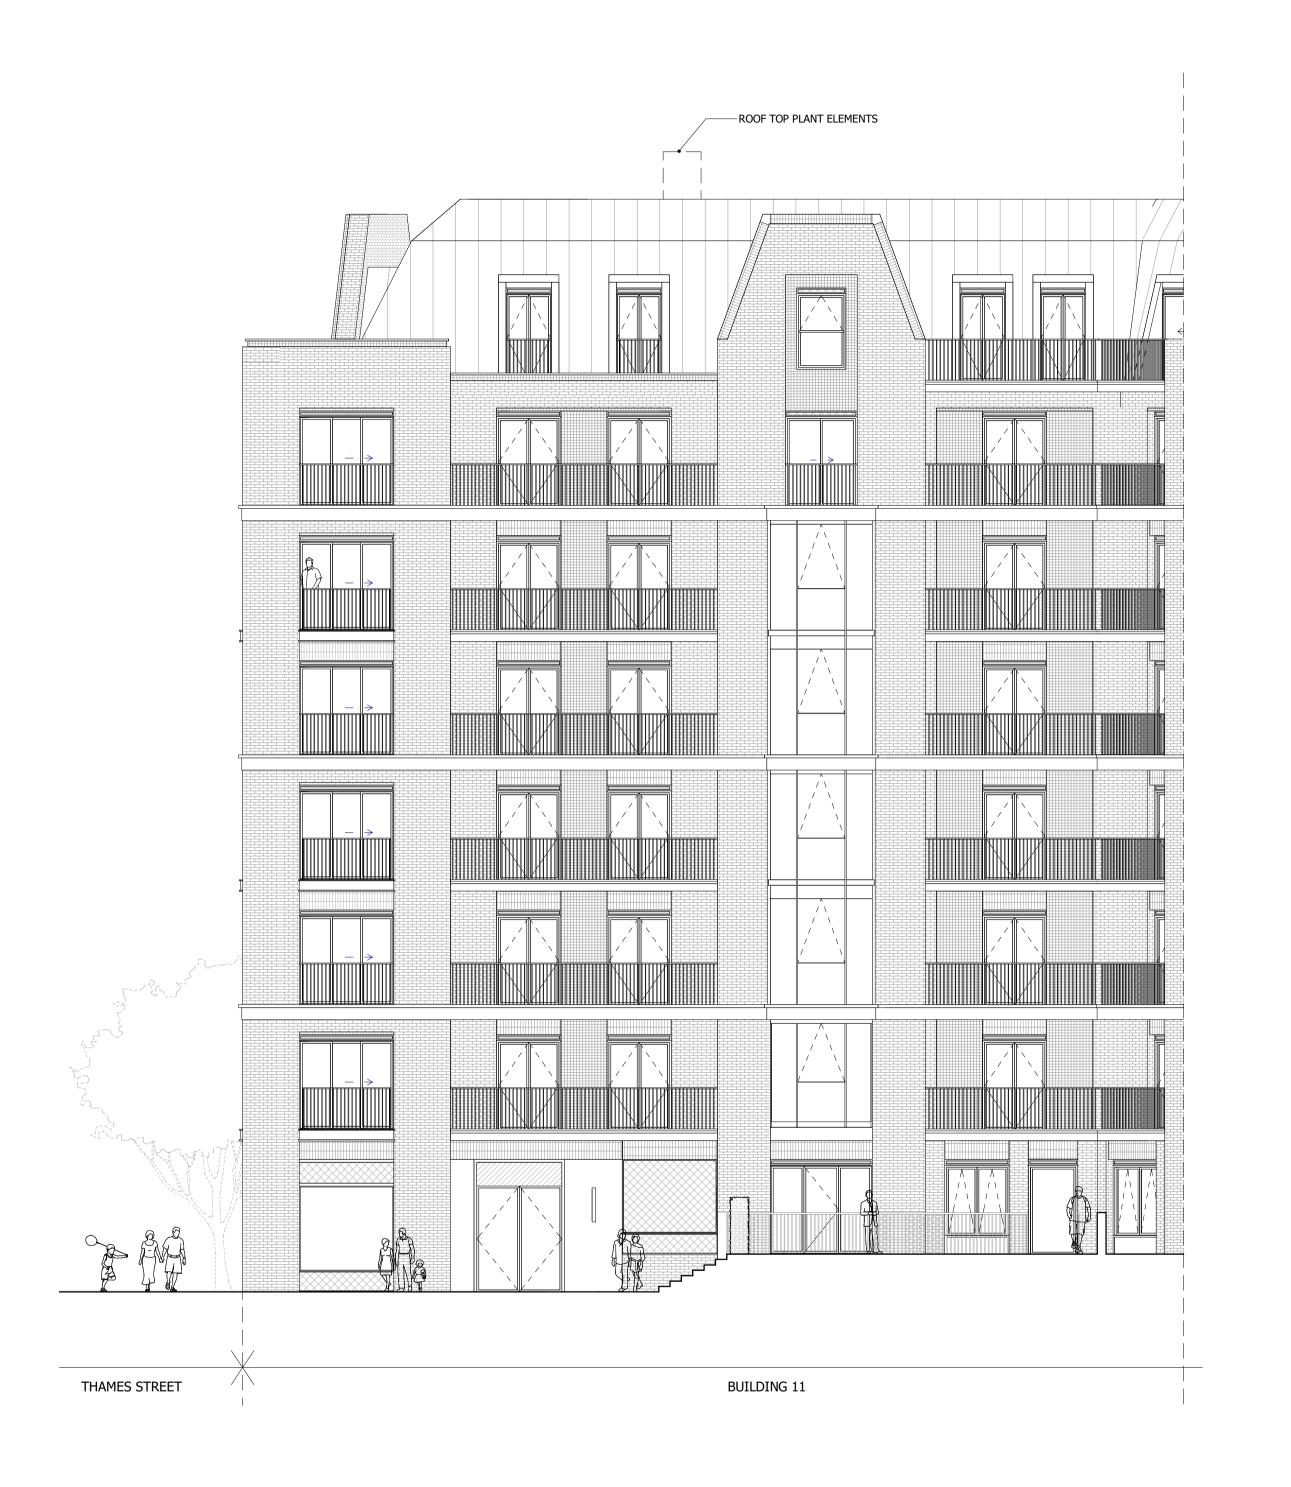

**BUILDING 11** 

DO NOT SCALE FROM THIS DRAWING. ALL DIMENSIONS TO BE CHECKED ON SITE. ALL OMISSIONS AND DISCREPANCIES TO BE REPORTED TO THE ARCHITECT IMMEDIATELY.

ALL RIGHTS RESERVED. THIS WORK IS COPYRIGHT AND CANNOT BE REPRODUCED OR COPIED OR MODIFIED IN ANY FORM OR BY ANY MEANS, GRAPHIC ELECTRONIC OR MECHANICAL, INCLUDING PHOTOCOPYING WITHOUT THE WRITTEN PERMISSION OF SQUIRE AND PARTNERS ARCHITECTS.

- 01. BRICK WALLS
  02. METAL CLAD ROOF
  03. HORIZONTAL CONCRETE BAND
- 04. CLEAR GLAZING WITH GREY PPC ALUMINIUM FRAMES 05. CLEAR GLAZING WITH BRONZE ANODIZED ALUMINIUM FRAMES
- 06. GLASS BALUSTRADE 07. METAL BALUSTRADE
- 08. TEXTURED BRICK DETAIL
- 09. PROFILED METAL CLADDING
- 10. BRONZE ANODIZED ALUMINIUM PROFILE
  11. COLOURED MOSAIC TILES
- 12. CURTAIN WALL 13. PRE-CAST CONCRETE CLADDING
- 14. DECORATIVE FRIEZE 15. FASCIA SIGNAGE
- 16. ANODIZED ALUMINIUM VENTILATION GRILLS 17. OPAQUE GLAZING

## SQUIRE & PARTNERS

The Department Store 248 Ferndale Road London SW9 8FR T: 020 7278 5555 F: 020 7239 0495

info@squireandpartners.com www.squireandpartners.com

Stag Brewery Richmond

RIVER TERRACE

BUILDING 11 - PROPOSED EAST **ELEVATION** 