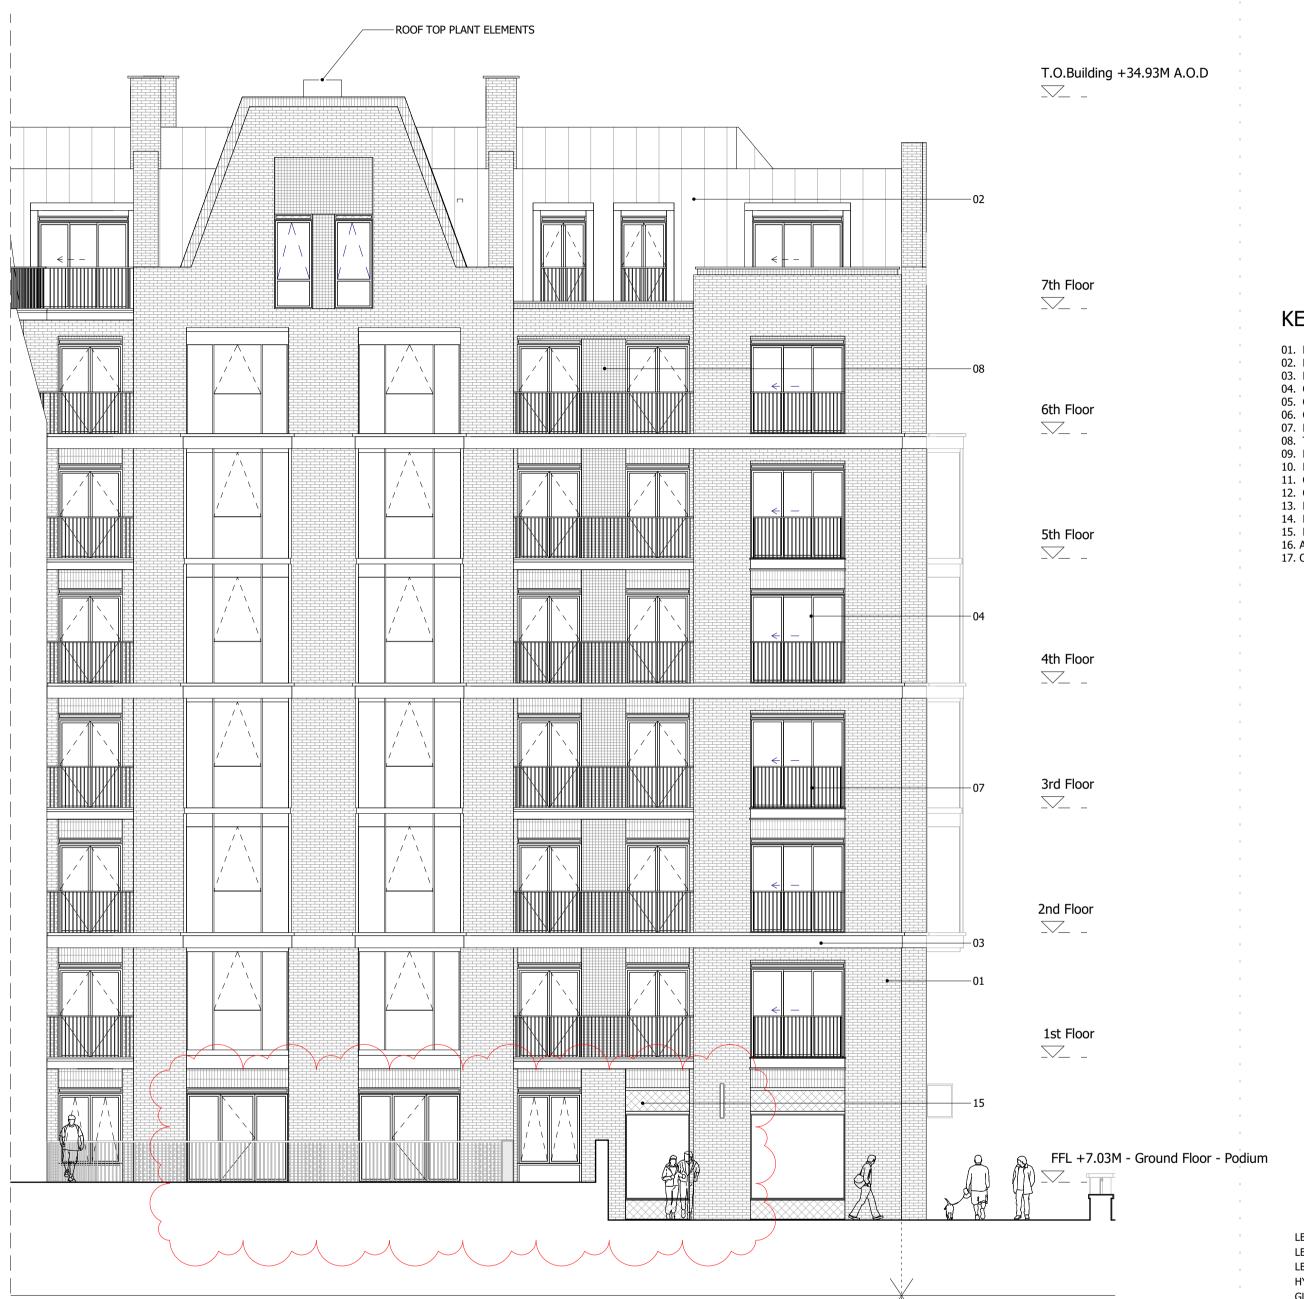

**BUILDING 11** 

DO NOT SCALE FROM THIS DRAWING. ALL DIMENSIONS TO BE CHECKED ON SITE. ALL OMISSIONS AND DISCREPANCIES TO BE REPORTED TO THE ARCHITECT IMMEDIATELY.

ALL RIGHTS RESERVED. THIS WORK IS COPYRIGHT AND CANNOT BE REPRODUCED OR COPIED OR MODIFIED IN ANY FORM OR BY ANY MEANS, GRAPHIC ELECTRONIC OR MECHANICAL, INCLUDING PHOTOCOPYING WITHOUT THE WRITTEN PERMISSION OF SQUIRE AND PARTNERS ARCHITECTS.

- 01. BRICK WALLS
  02. METAL CLAD ROOF
  03. HORIZONTAL CONCRETE BAND
- 04. CLEAR GLAZING WITH GREY PPC ALUMINIUM FRAMES 05. CLEAR GLAZING WITH BRONZE ANODIZED ALUMINIUM FRAMES
- 06. GLASS BALUSTRADE 07. METAL BALUSTRADE
- 08. TEXTURED BRICK DETAIL
- 09. PROFILED METAL CLADDING
- 10. BRONZE ANODIZED ALUMINIUM PROFILE
  11. COLOURED MOSAIC TILES
- 12. CURTAIN WALL 13. PRE-CAST CONCRETE CLADDING
- 14. DECORATIVE FRIEZE 15. FASCIA SIGNAGE
- 16. ANODIZED ALUMINIUM VENTILATION GRILLS 17. OPAQUE GLAZING

## SQUIRE & PARTNERS

The Department Store 248 Ferndale Road London SW9 8FR T: 020 7278 5555 F: 020 7239 0495

info@squireandpartners.com www.squireandpartners.com

Stag Brewery Richmond

RIVER TERRACE

BUILDING 11 - PROPOSED EAST **ELEVATION** 