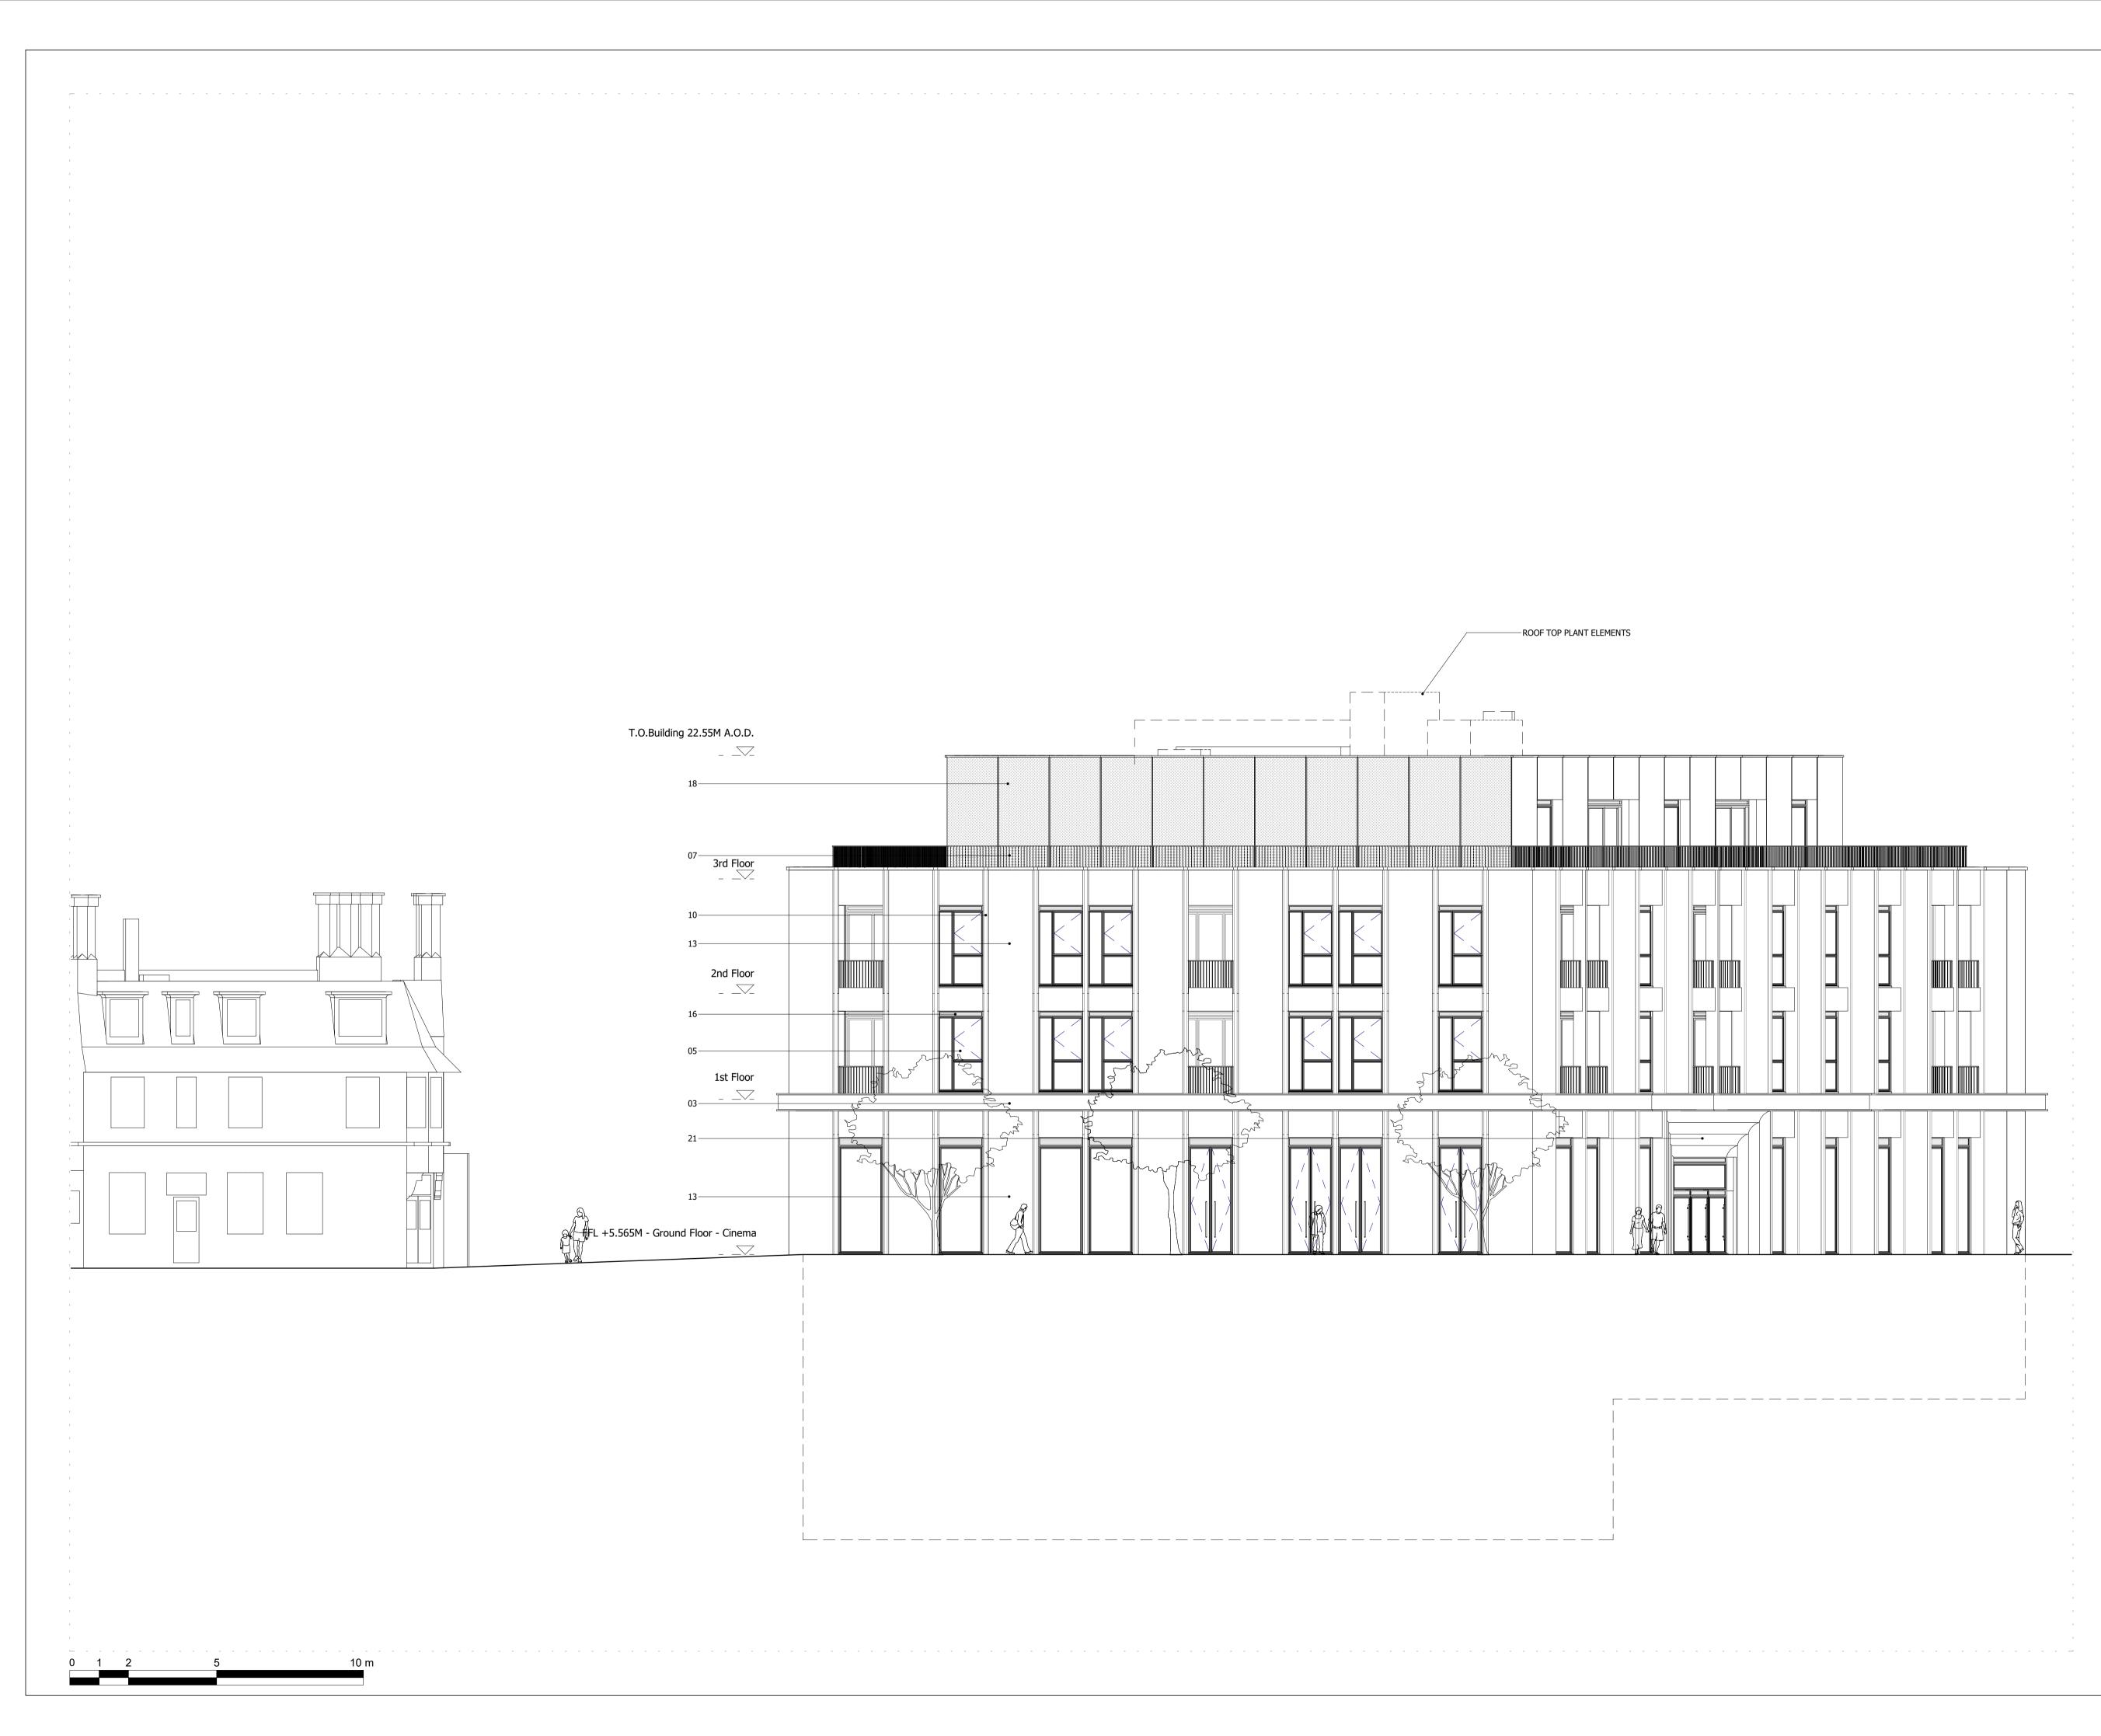

## KEY

- 01. BRICK WALLS 02. METAL CLAD ROOF 03. HORIZONTAL CONCRETE BAND
- 04. CLEAR GLAZING WITH GREY PPC ALUMINIUM FRAMES 05. CLEAR GLAZING WITH BRONZE ANODIZED ALUMINIUM FRAMES
- 06. GLASS BALUSTRADE 07. METAL BALUSTRADE 08. TEXTURED BRICK DETAIL
- 09. PROFILED METAL CLADDING
- 10. BRONZE ANODIZED ALUMINIUM PROFILE 11. COLOURED MOSAIC TILES
- 12. CURTAIN WALL 13. PRE-CAST FLUTED CONCRETE CLADDING
- 14. DECORATIVE FRIEZE 15. FASCIA SIGNAGE
- 16. ANODIZED ALUMINIUM VENTILATION GRILLS 17. OPAQUE GLAZING
- 18. BRONZE ANODIZED ALUMINIUM CLADDING 19. SAND COLOURED PRE-CAST FLUTED CONCRETE CLADDING
- 20. BILLBOARD 21. BRONZE ANODIZED SCALLOPED ENTRANCE

### BUILDING 01 - PROPOSED SOUTH ELEVATION

| Date             | Scale                        |
|------------------|------------------------------|
| 13/09/19         | 1 : 100 @ A1<br>1 : 200 @ A3 |
| Drawing number   | Revision                     |
| C645_B01_E_S_001 | Н                            |
|                  | 13/09/19<br>Drawing number   |