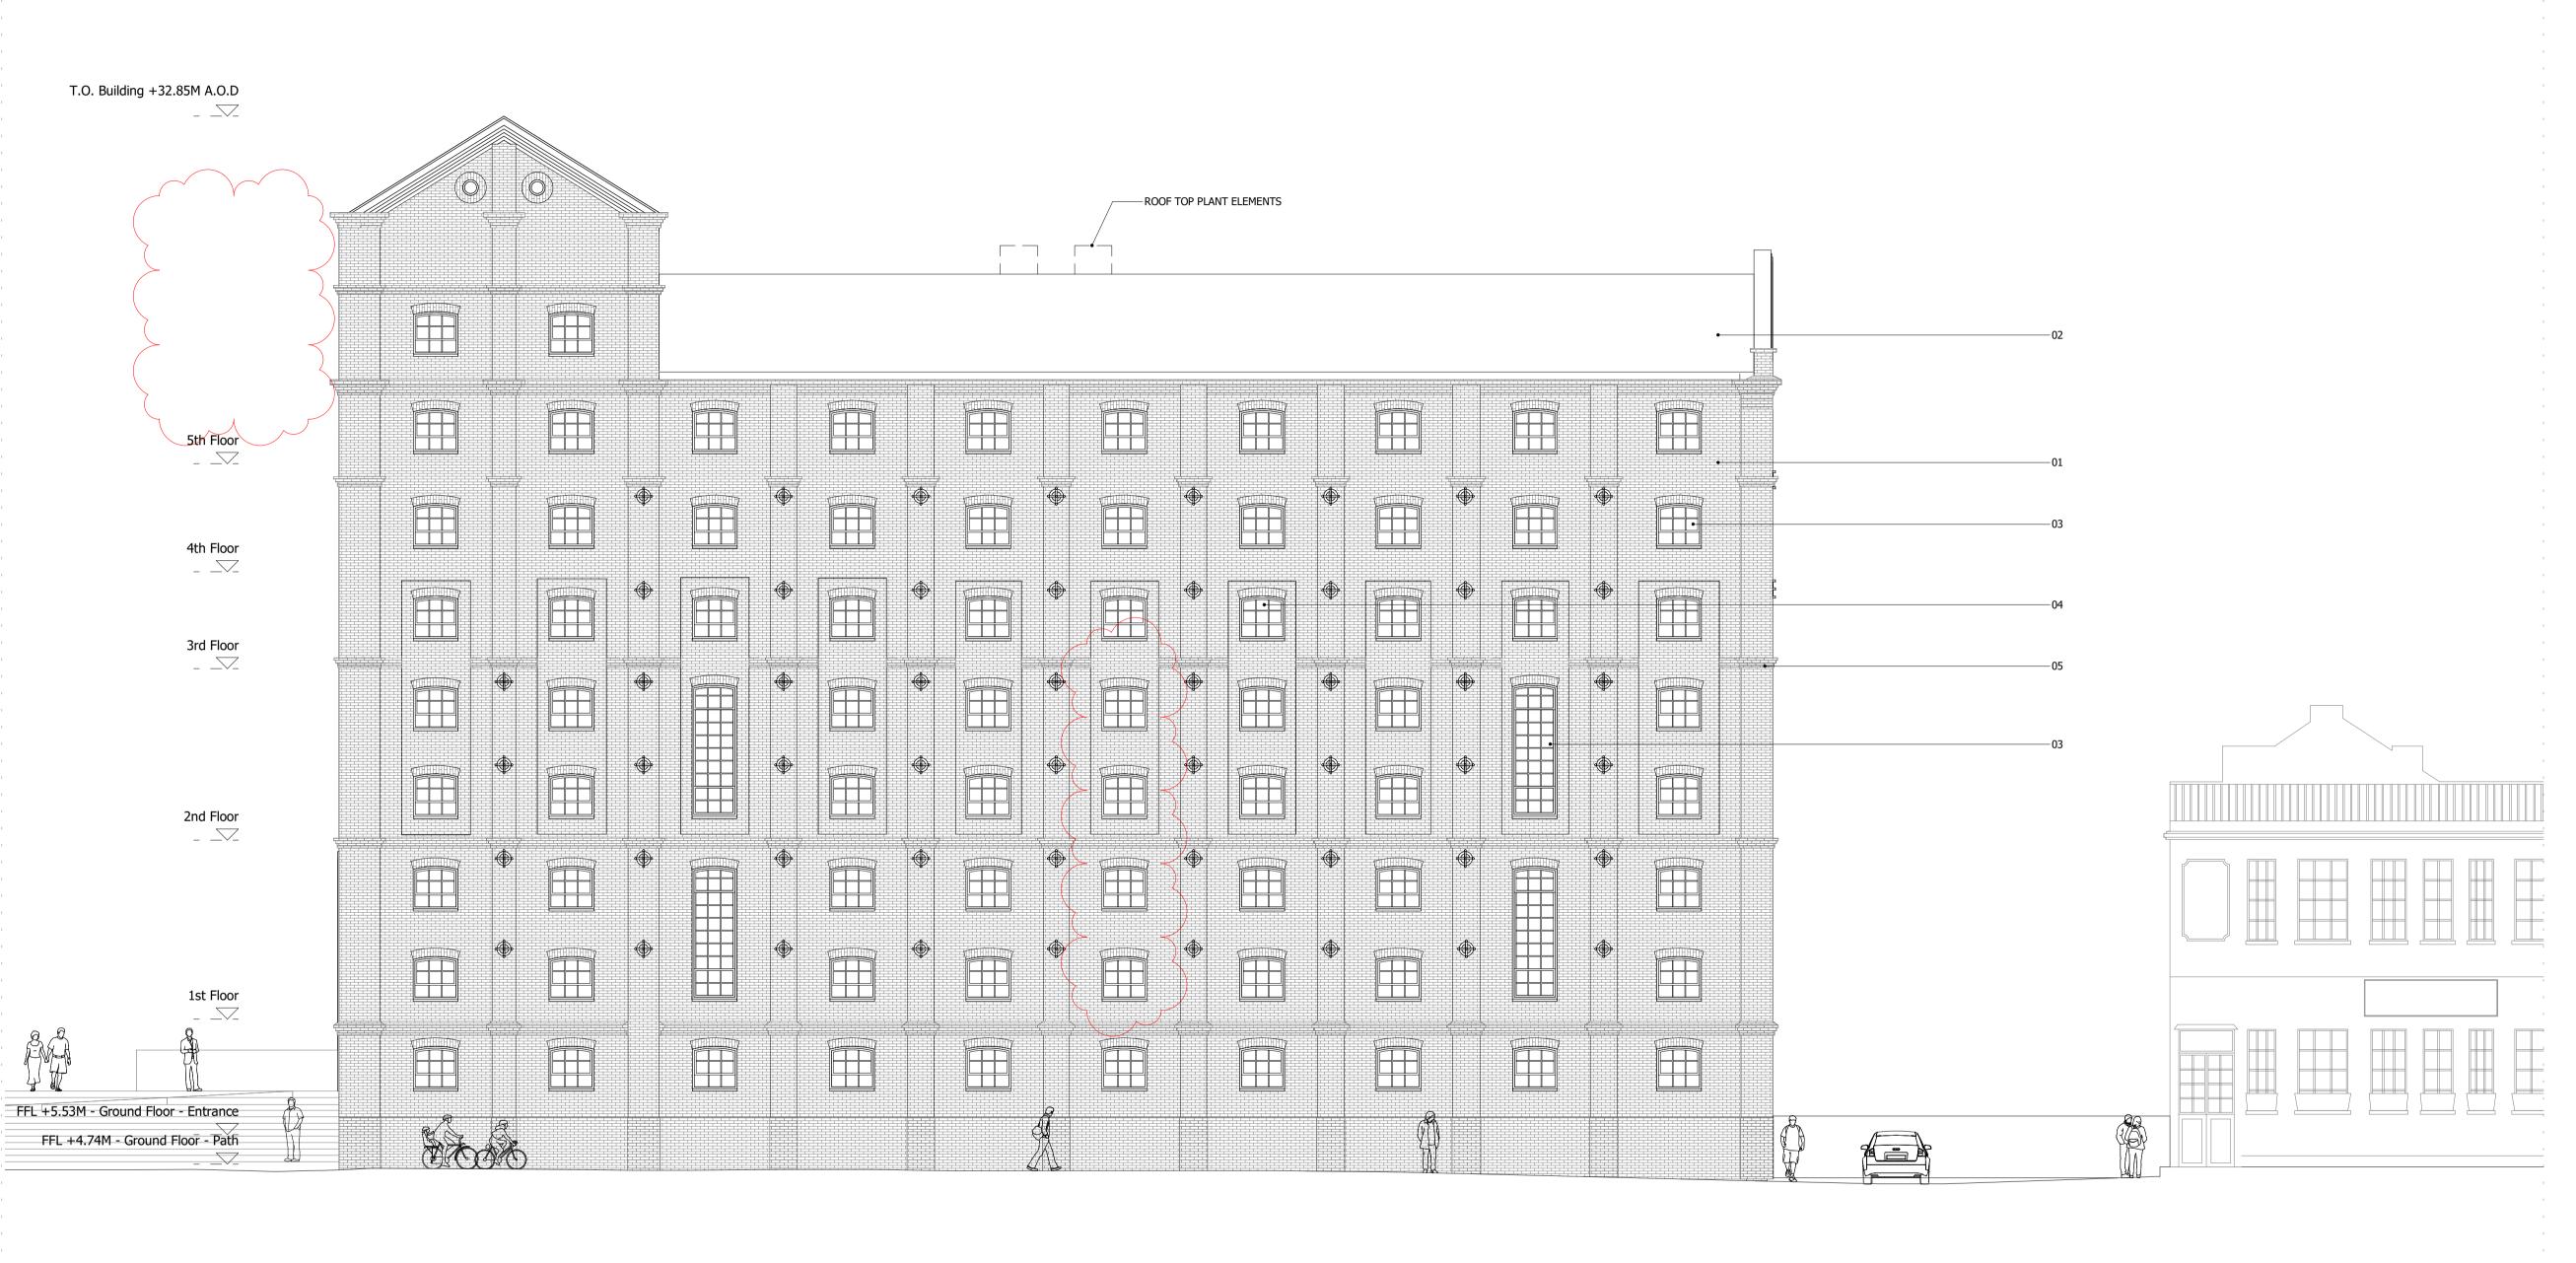

NORTH

- 01. BRICK WALLS
- 02. SLATE CLAD ROOF
  03. CRITTAL TYPE CLEAR GLAZING WITH GREY PPC FINISH 04. OBSCURE GLAZING
- 05. DECORATIVE FRIEZE
- 06. CURTAIN WALL
- 07. DOORS WITH CLEAR GLAZING (FRAME WITH GREY PPC FINISH)

## SQUIRE & PARTNERS

The Department Store 248 Ferndale Road London SW9 8FR T: 020 7278 5555 F: 020 7239 0495

info@squireandpartners.com www.squireandpartners.com

Stag Brewery Richmond

**ELEVATION** 

BUILDING 04 - PROPOSED NORTH

1:100 @ A1 1:200 @ A3 09/06/19 Job Number Drawing number 18125 C645\_B04\_E\_N\_001 F