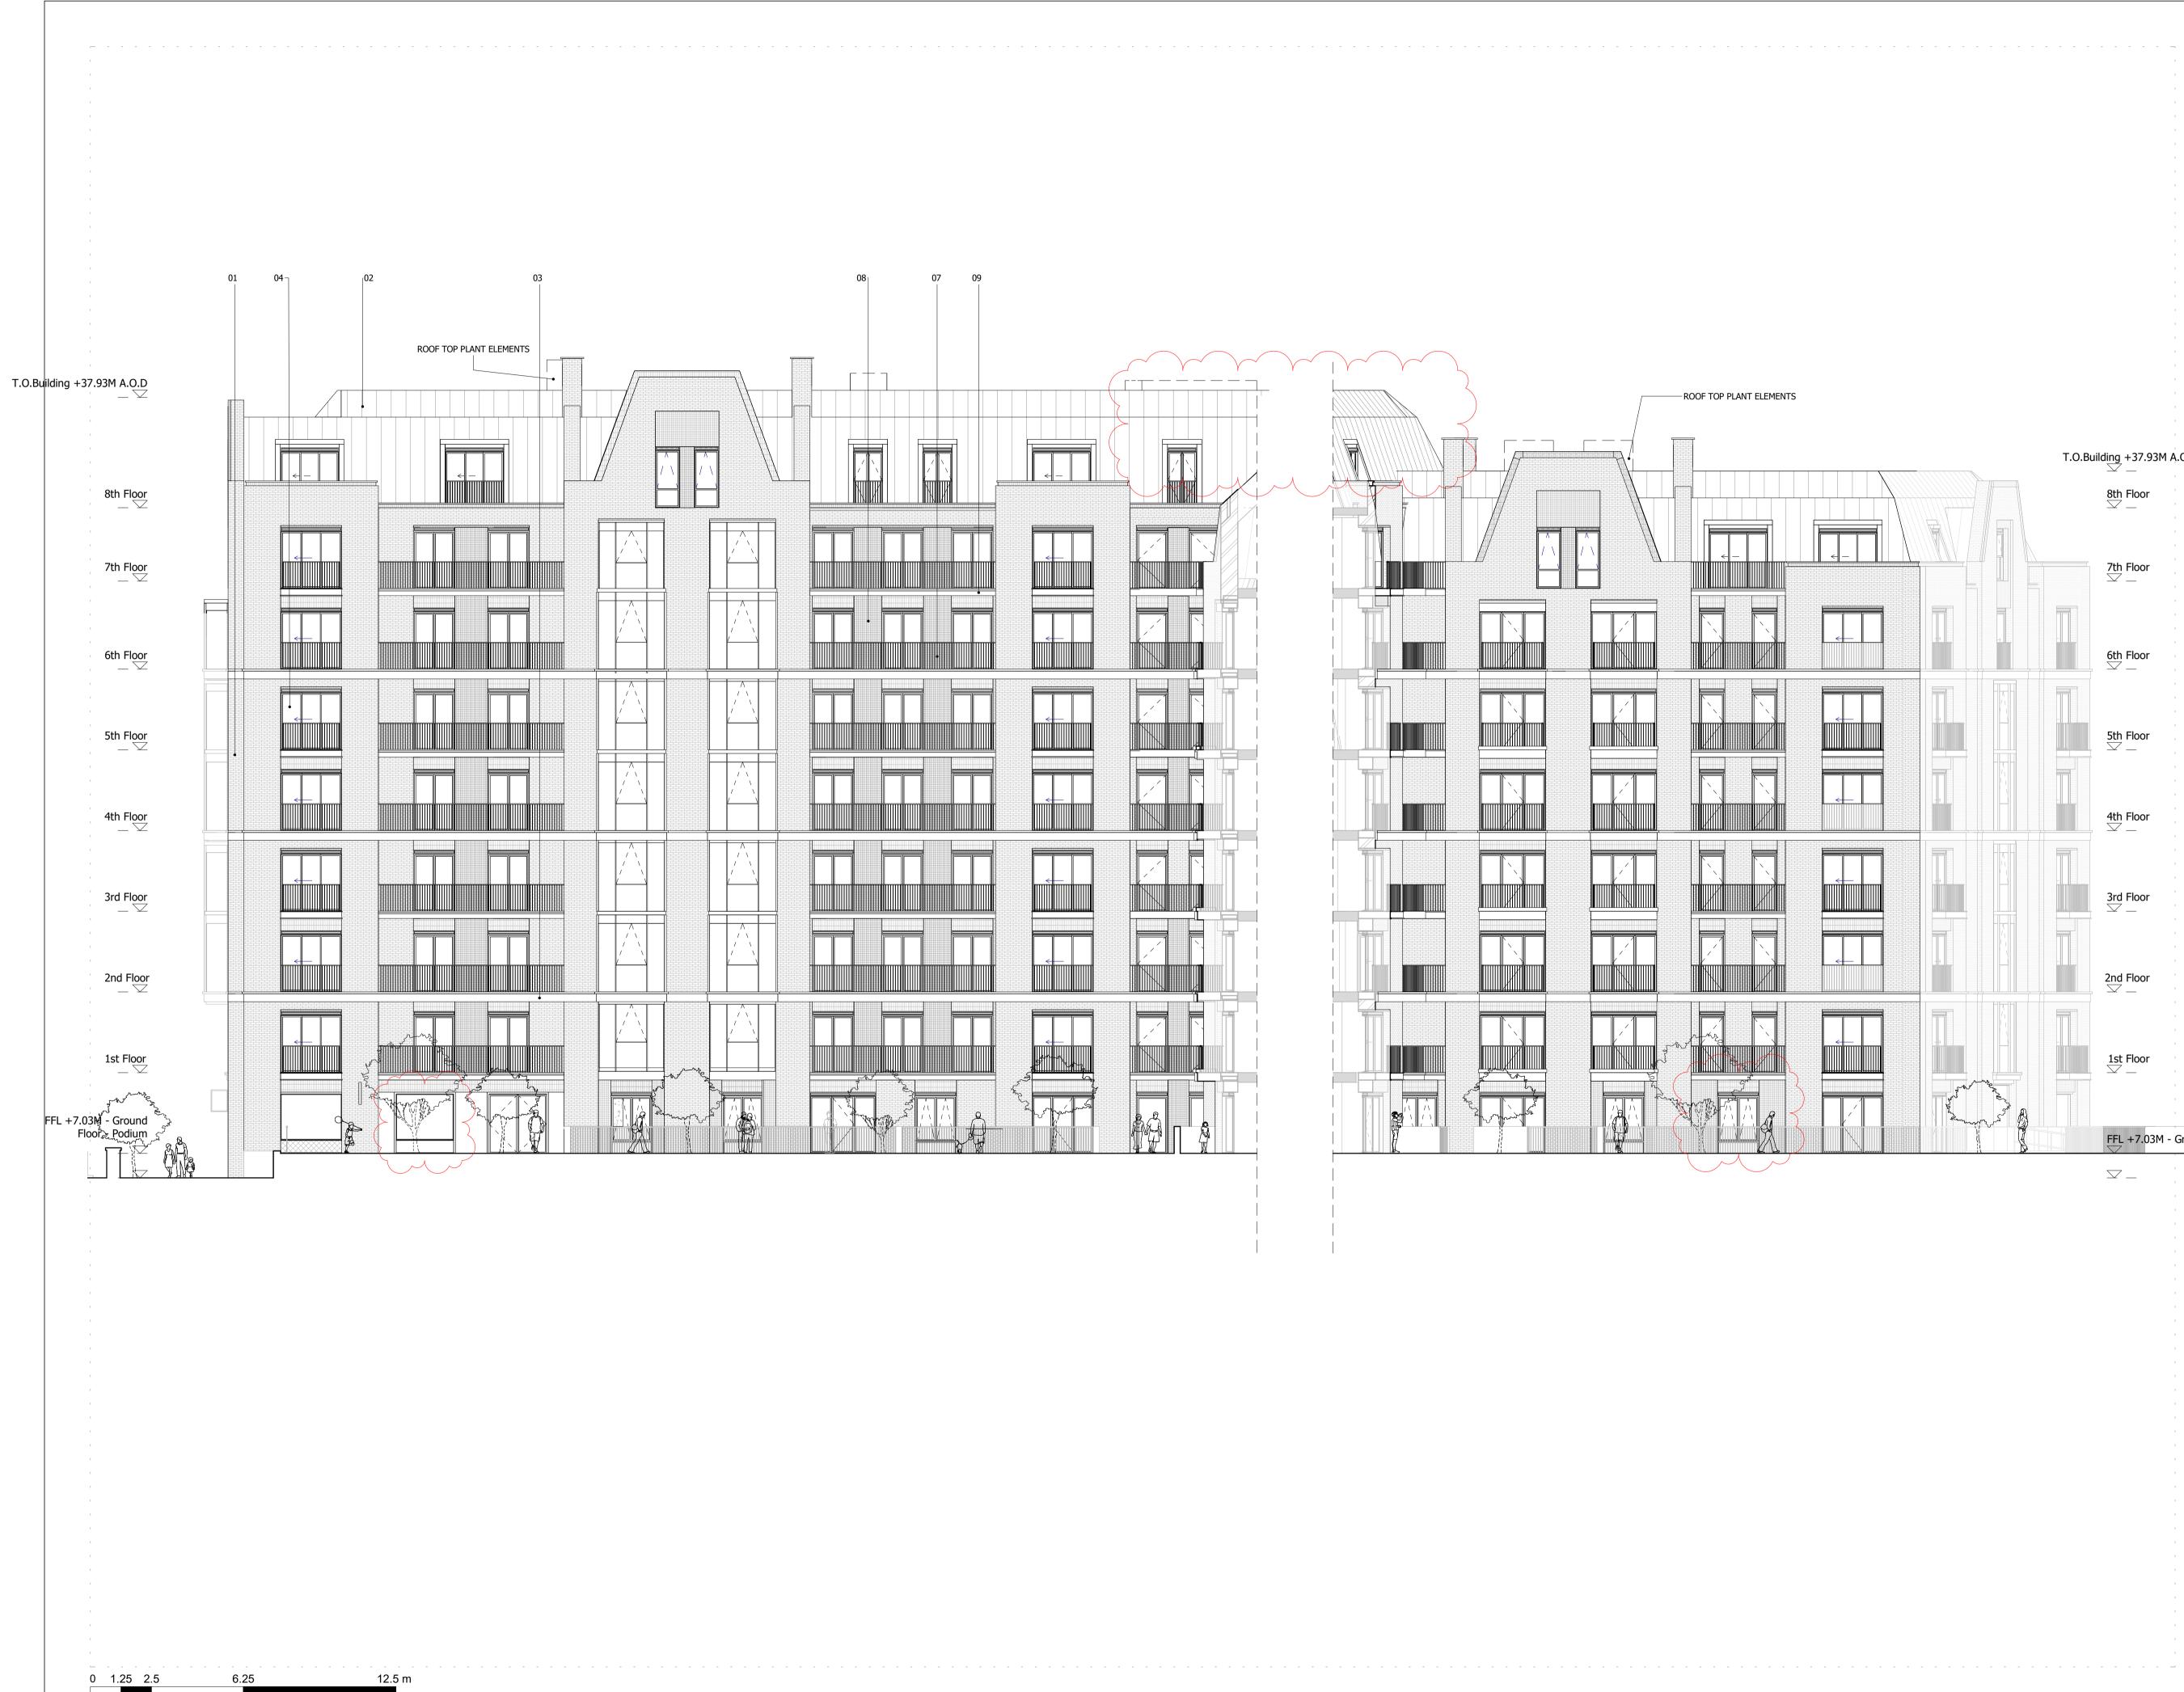

# T.O.Building +37.93M A.O.D KEY 01. BRICK WALLS 02. METAL CLAD ROOF 03. HORIZONTAL CONCRETE BAND 8th Floor 04. CLEAR GLAZING WITH GREY PPC ALUMINIUM FRAMES 05. CLEAR GLAZING WITH BRONZE ANODIZED ALUMINIUM FRAMES 06. GLASS BALUSTRADE 07. METAL BALUSTRADE 08. TEXTURED BRICK DETAIL 09. PROFILED METAL CLADDING 10. BRONZE ANODIZED ALUMINIUM PROFILE 11. COLOURED MOSAIC TILES <u>7th</u> Floor $\leq$ \_ 12. CURTAIN WALL 13. PRE-CAST CONCRETE CLADDING 14. DECORATIVE FRIEZE 15. FASCIA SIGNAGE 16. ANODIZED ALUMINIUM VENTILATION GRILLS 17. OPAQUE GLAZING 6th Floor 5th Floor 4th Floor ∽ \_ 3rd Floor $\sim$ \_ $\frac{2 nd}{2}$ – $\stackrel{1st Floor}{\searrow}$ \_ FFL +7.03M - Ground Floor - Podium $\bigtriangledown$ \_

#### BUILDING 08 - PROPOSED WEST ELEVATION 1

| Drawn      | Date             | Scale                        |  |
|------------|------------------|------------------------------|--|
| EmK        | 13/09/19         | 1 : 125 @ A1<br>1 : 250 @ A3 |  |
| Job Number | Drawing number   | Revision                     |  |
| 18125      | C645_B08_E_W_001 | G                            |  |