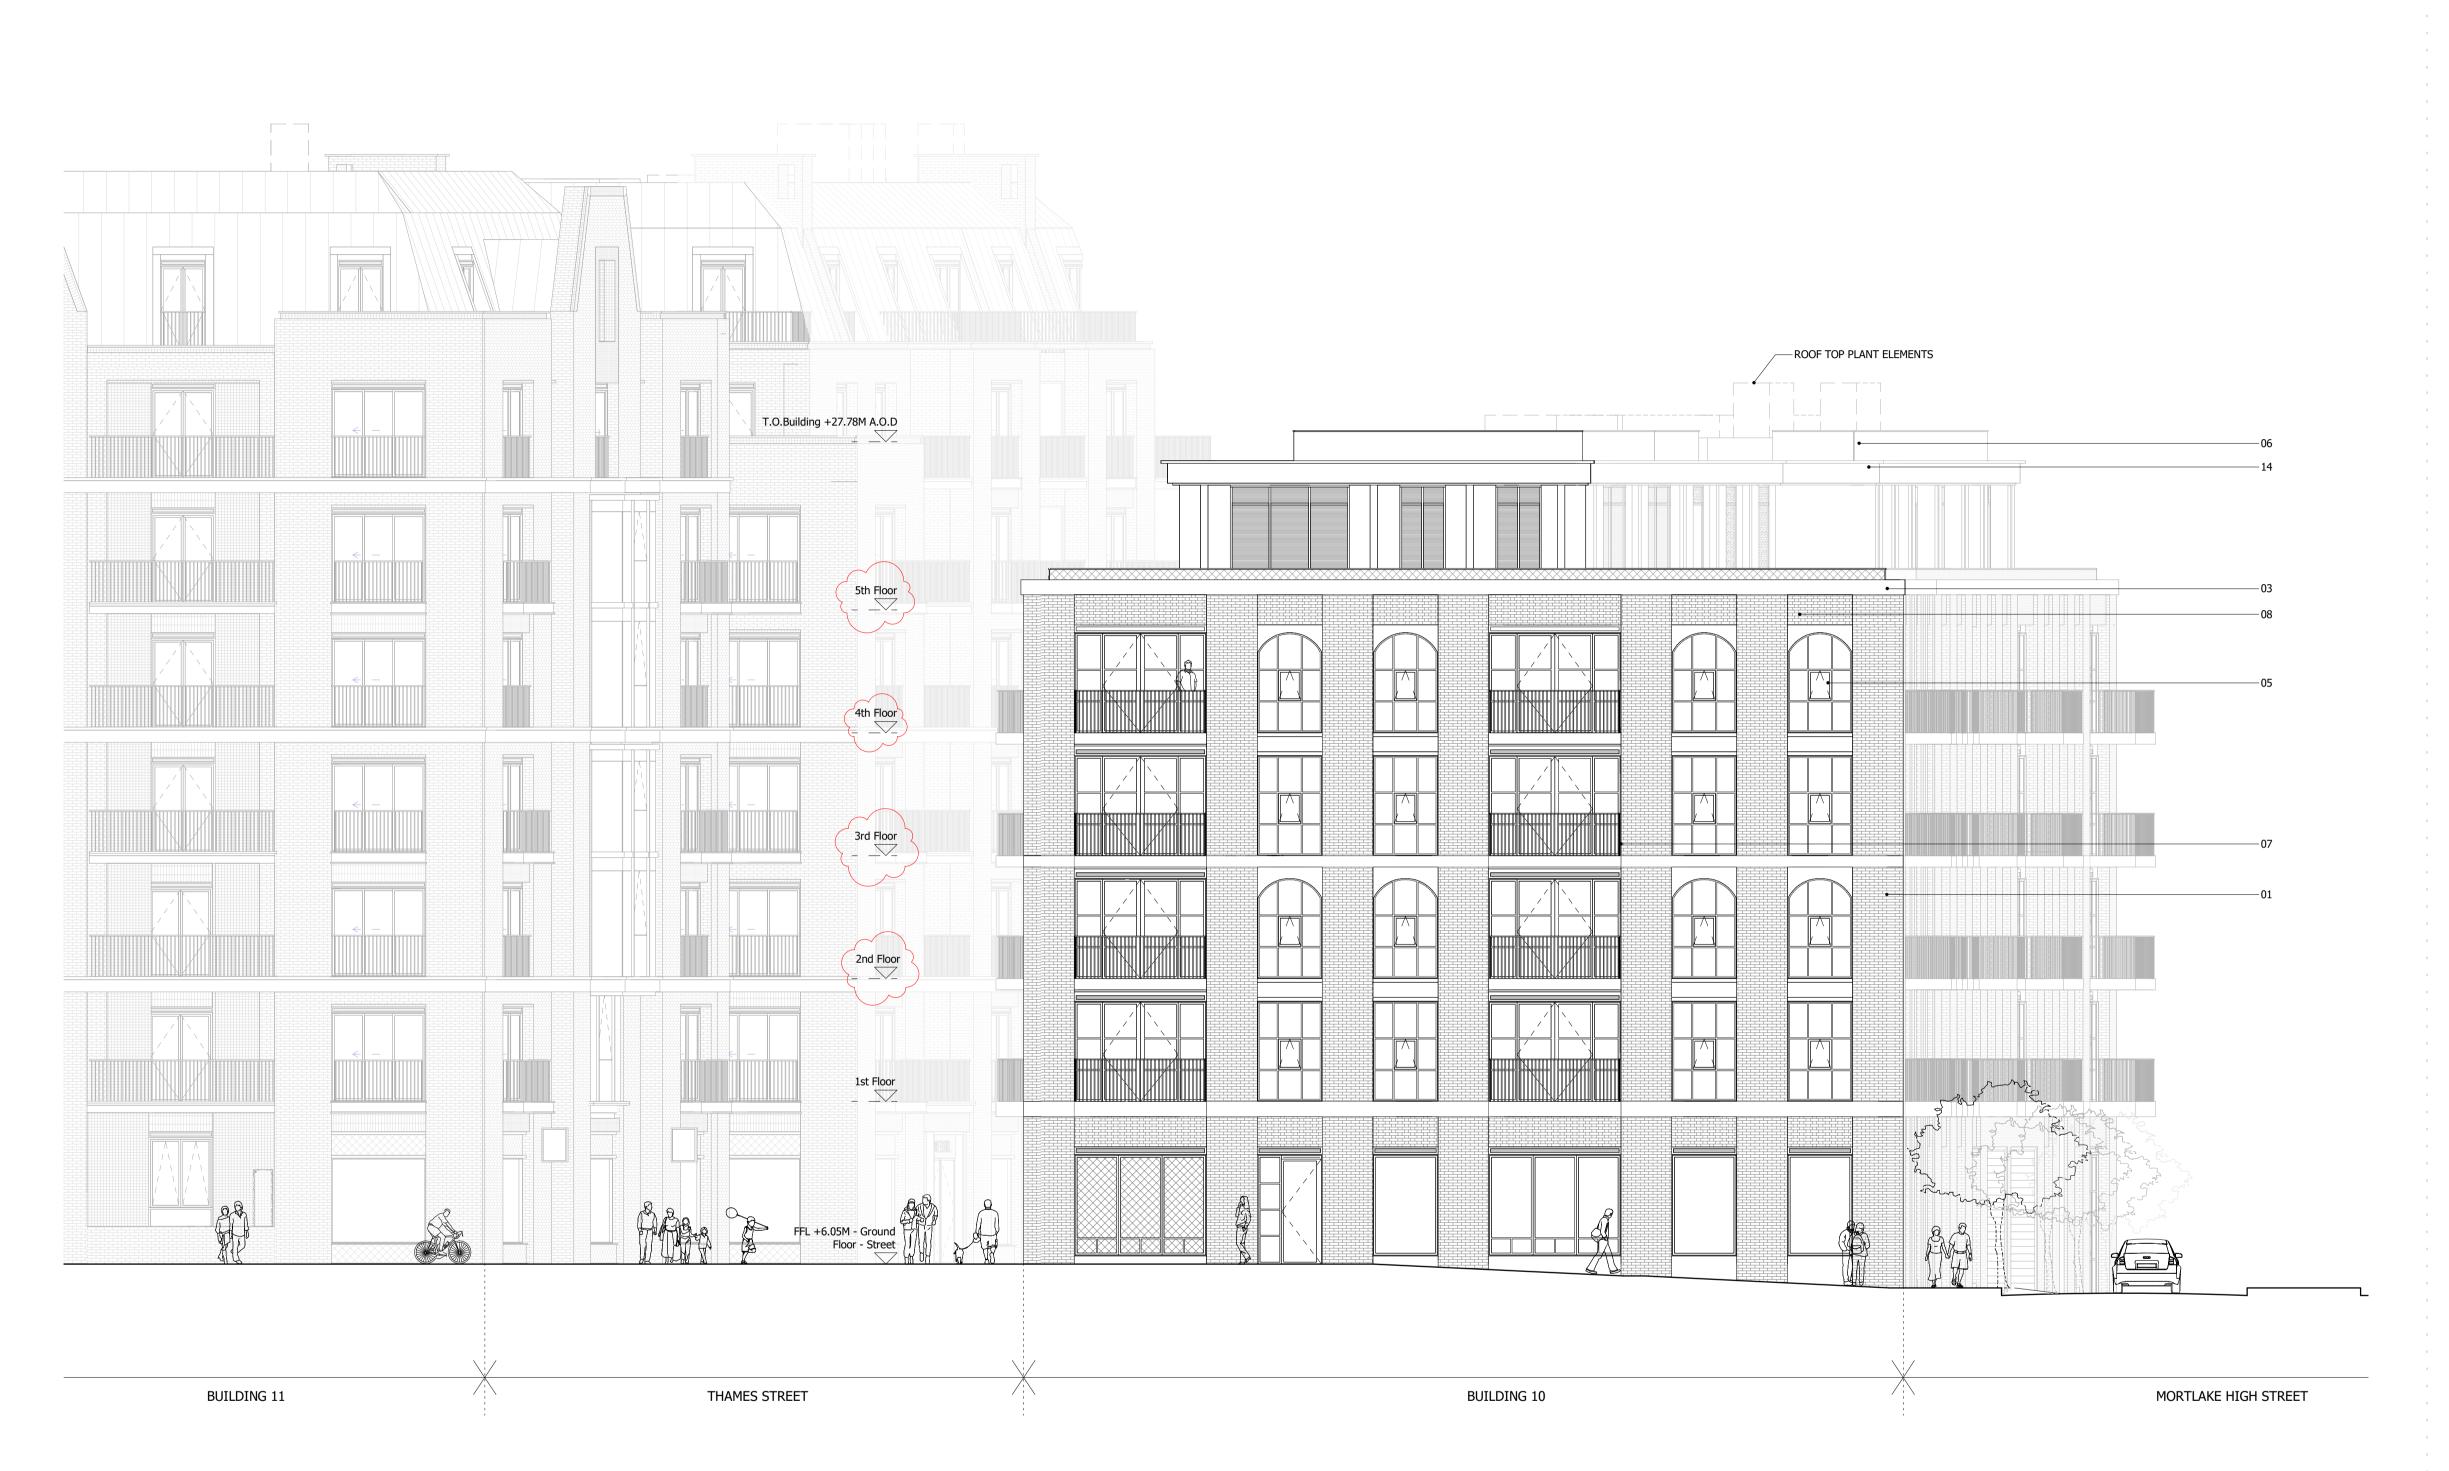

- 01. BRICK WALLS
  02. METAL CLAD ROOF
  03. HORIZONTAL CONCRETE BAND
- 04. CLEAR GLAZING WITH GREY PPC ALUMINIUM FRAMES
- 05. CLEAR GLAZING WITH BRONZE ANODIZED ALUMINIUM FRAMES
- 06. GLASS BALUSTRADE 07. METAL BALUSTRADE
- 08. TEXTURED BRICK DETAIL 09. PROFILED METAL CLADDING
- 10. BRONZE ANODIZED ALUMINIUM PROFILE
  11. COLOURED MOSAIC TILES
- 12. CURTAIN WALL 13. PRE-CAST CONCRETE CLADDING
- 14. DECORATIVE FRIEZE 15. FASCIA SIGNAGE
- 16. OBSCURE GLAZING
- 17. ANODIZED ALUMINIUM VENTILATION GRILLS
- 18. ROLLER SHUTTERS TO CAR PARK ENTRANCE/EXIT

## SQUIRE & PARTNERS

The Department Store 248 Ferndale Road London SW9 8FR T: 020 7278 5555 F: 020 7239 0495

info@squireandpartners.com www.squireandpartners.com

Stag Brewery

Richmond

BUILDING 10 - PROPOSED WEST **ELEVATION** 

| Drawn      | Date             | Scale                    |
|------------|------------------|--------------------------|
| AJ         | 26/07/19         | 1:100 @ A1<br>1:200 @ A3 |
| Job Number | Drawing number   | Revision                 |
| 18125      | C645_B10_E_W_001 | G                        |