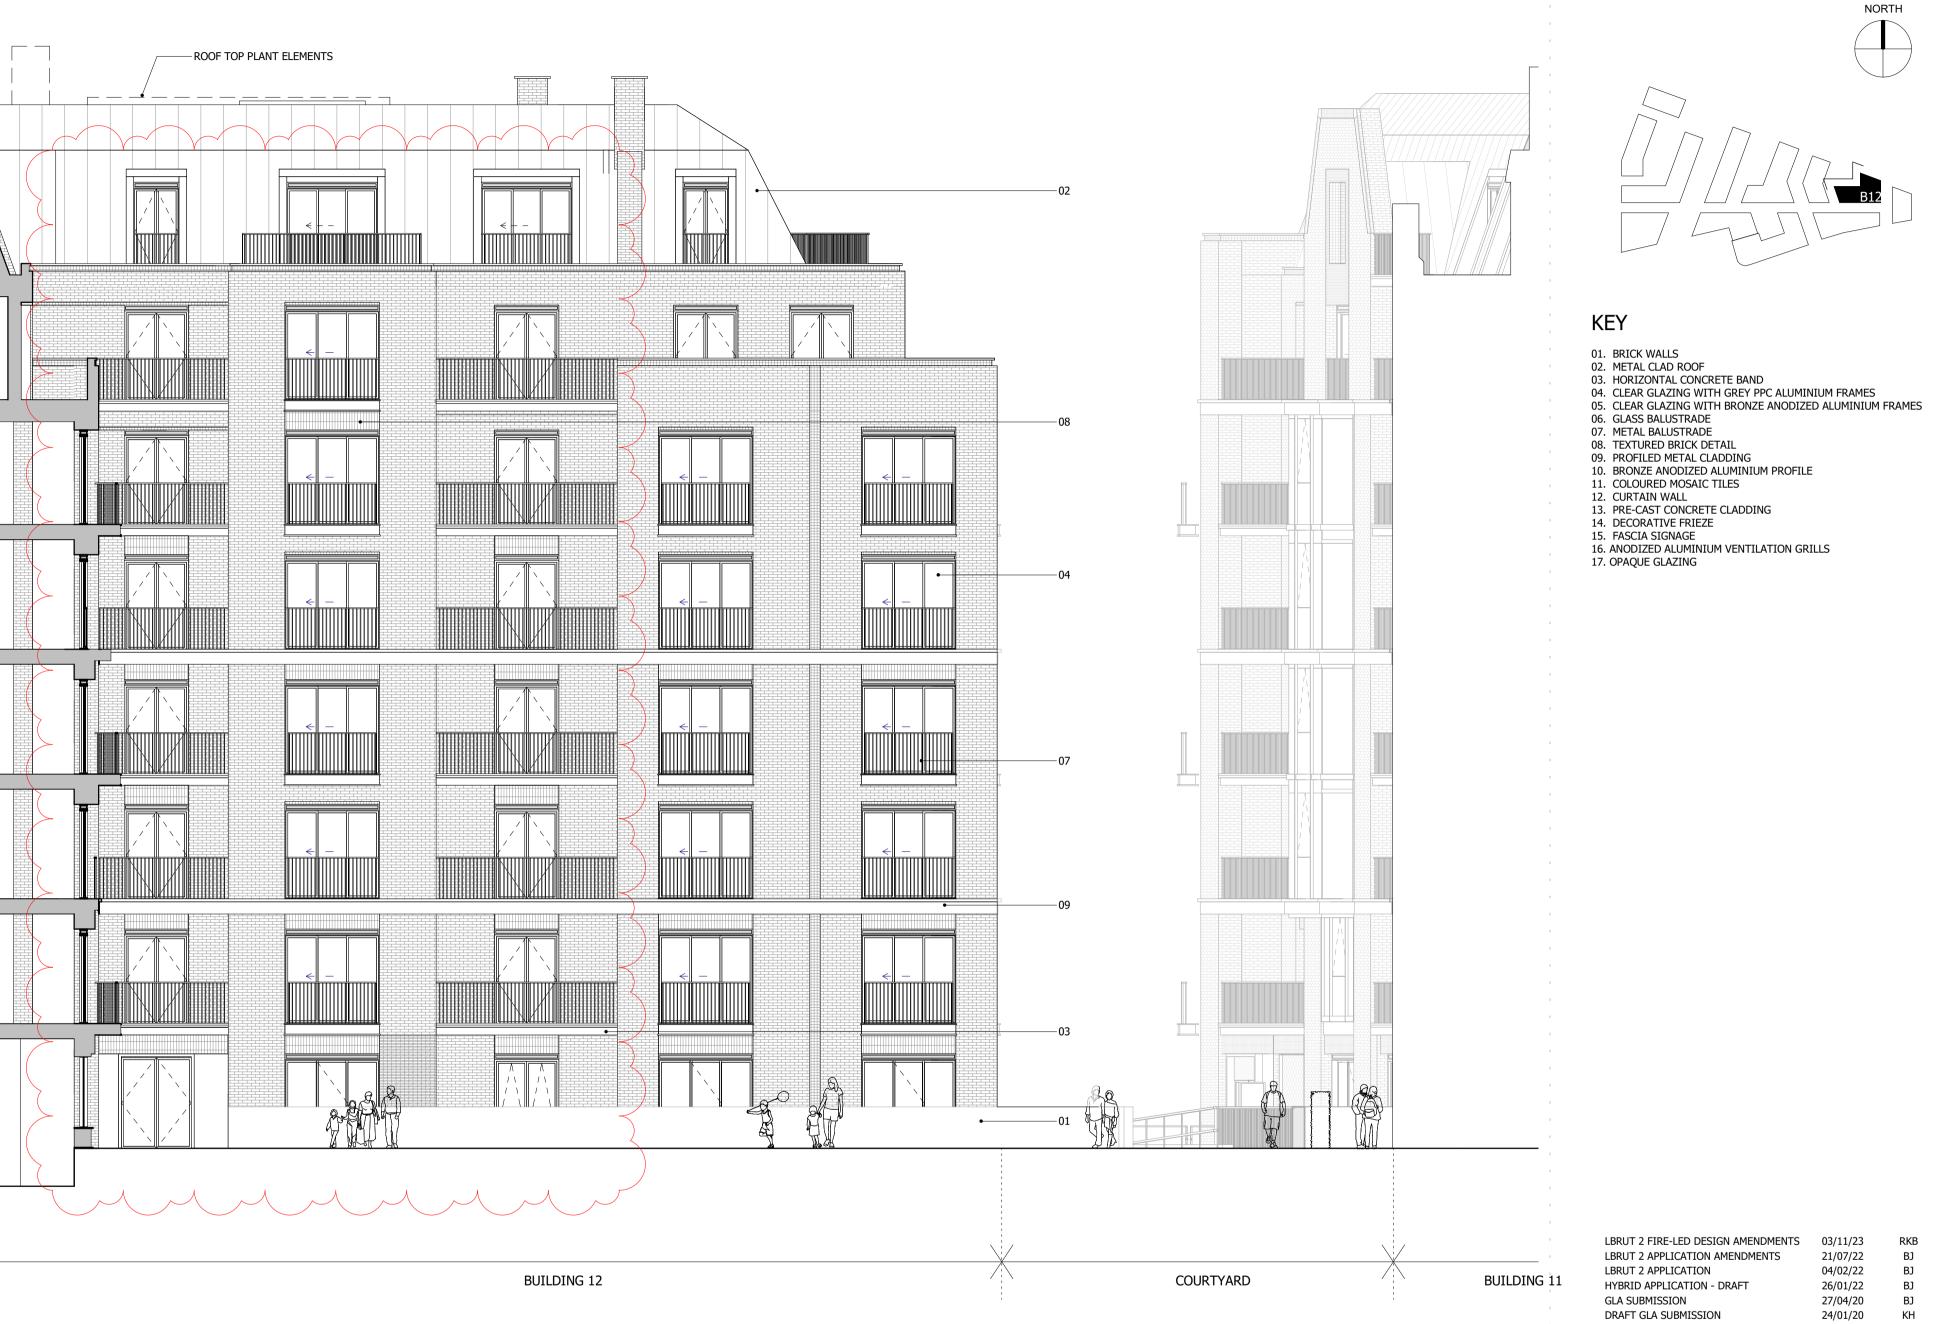

# Project

Stag Brewery Richmond

## BUILDING 12 - PROPOSED NORTH ELEVATION 2

| Drawn      | Date             | Scale                        |
|------------|------------------|------------------------------|
| NLe        | 13/09/19         | 1 : 100 @ A1<br>1 : 200 @ A3 |
| Job Number | Drawing number   | Revision                     |
| 18125      | C645_B12_E_N_002 | G                            |