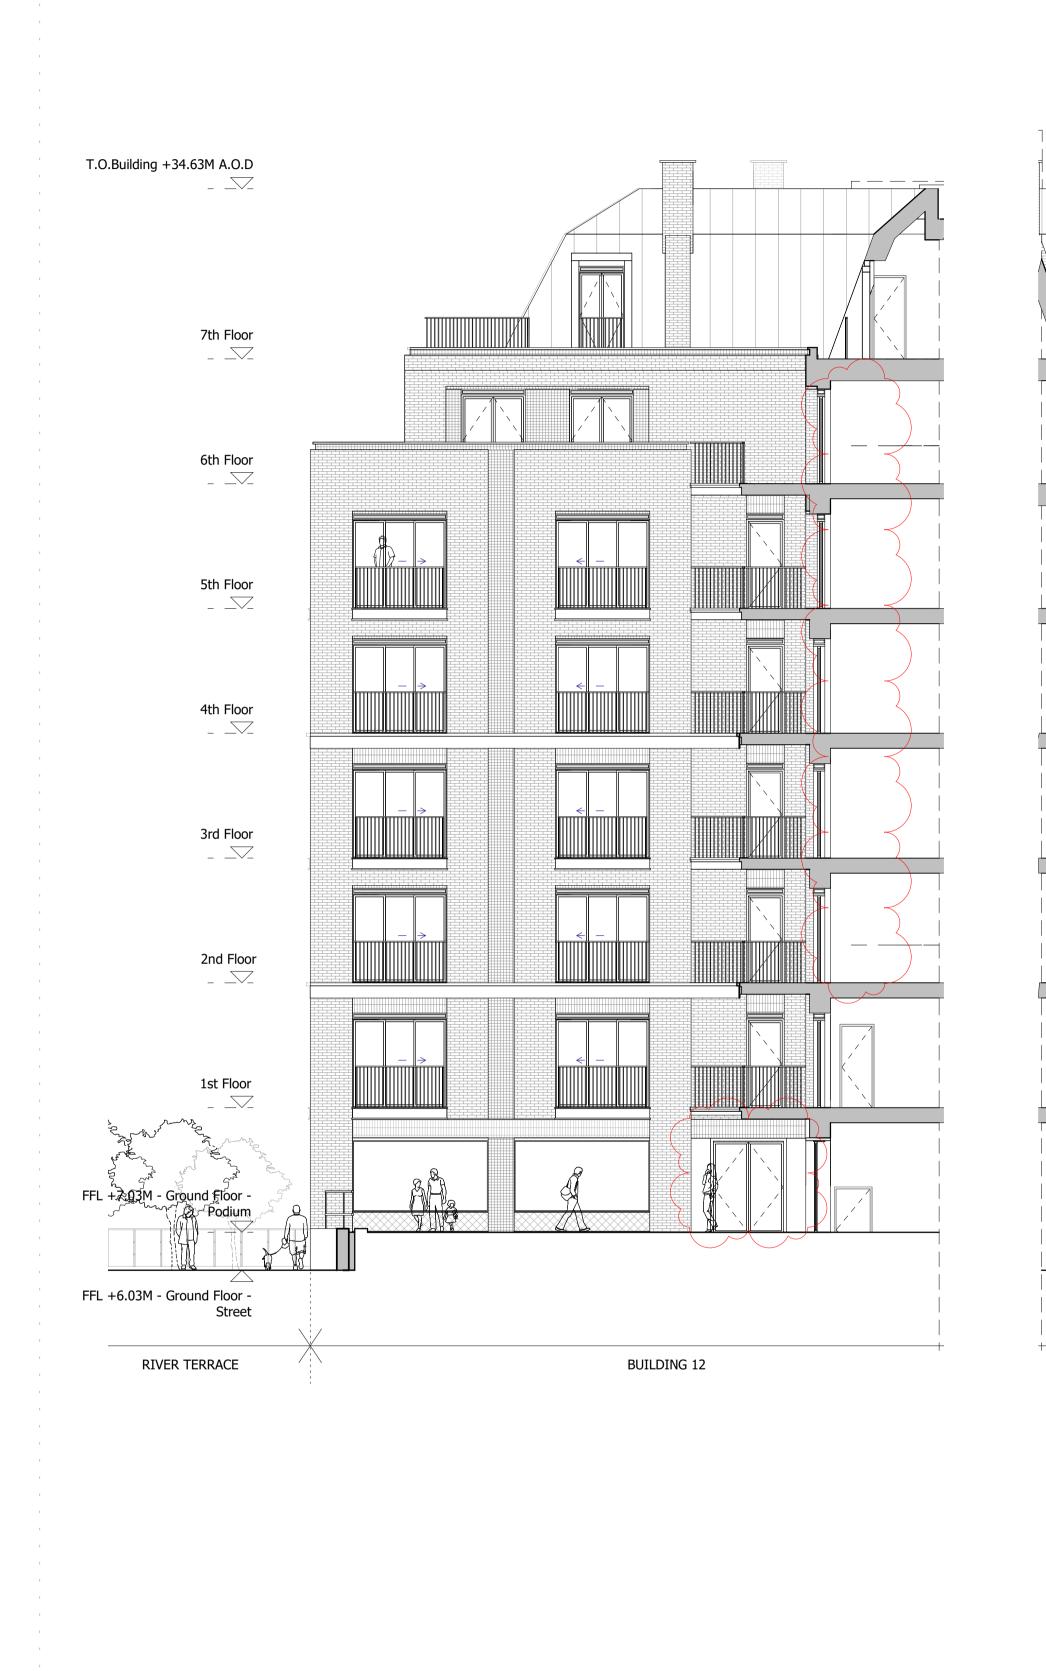

# Project

Stag Brewery Richmond

## BUILDING 12 - PROPOSED NORTH ELEVATION 2

| Drawn      | Date             | Scale                        |
|------------|------------------|------------------------------|
| NLe        | 13/09/19         | 1 : 100 @ A1<br>1 : 200 @ A3 |
| Job Number | Drawing number   | Revision                     |
| 18125      | C645_B12_E_N_002 | G                            |