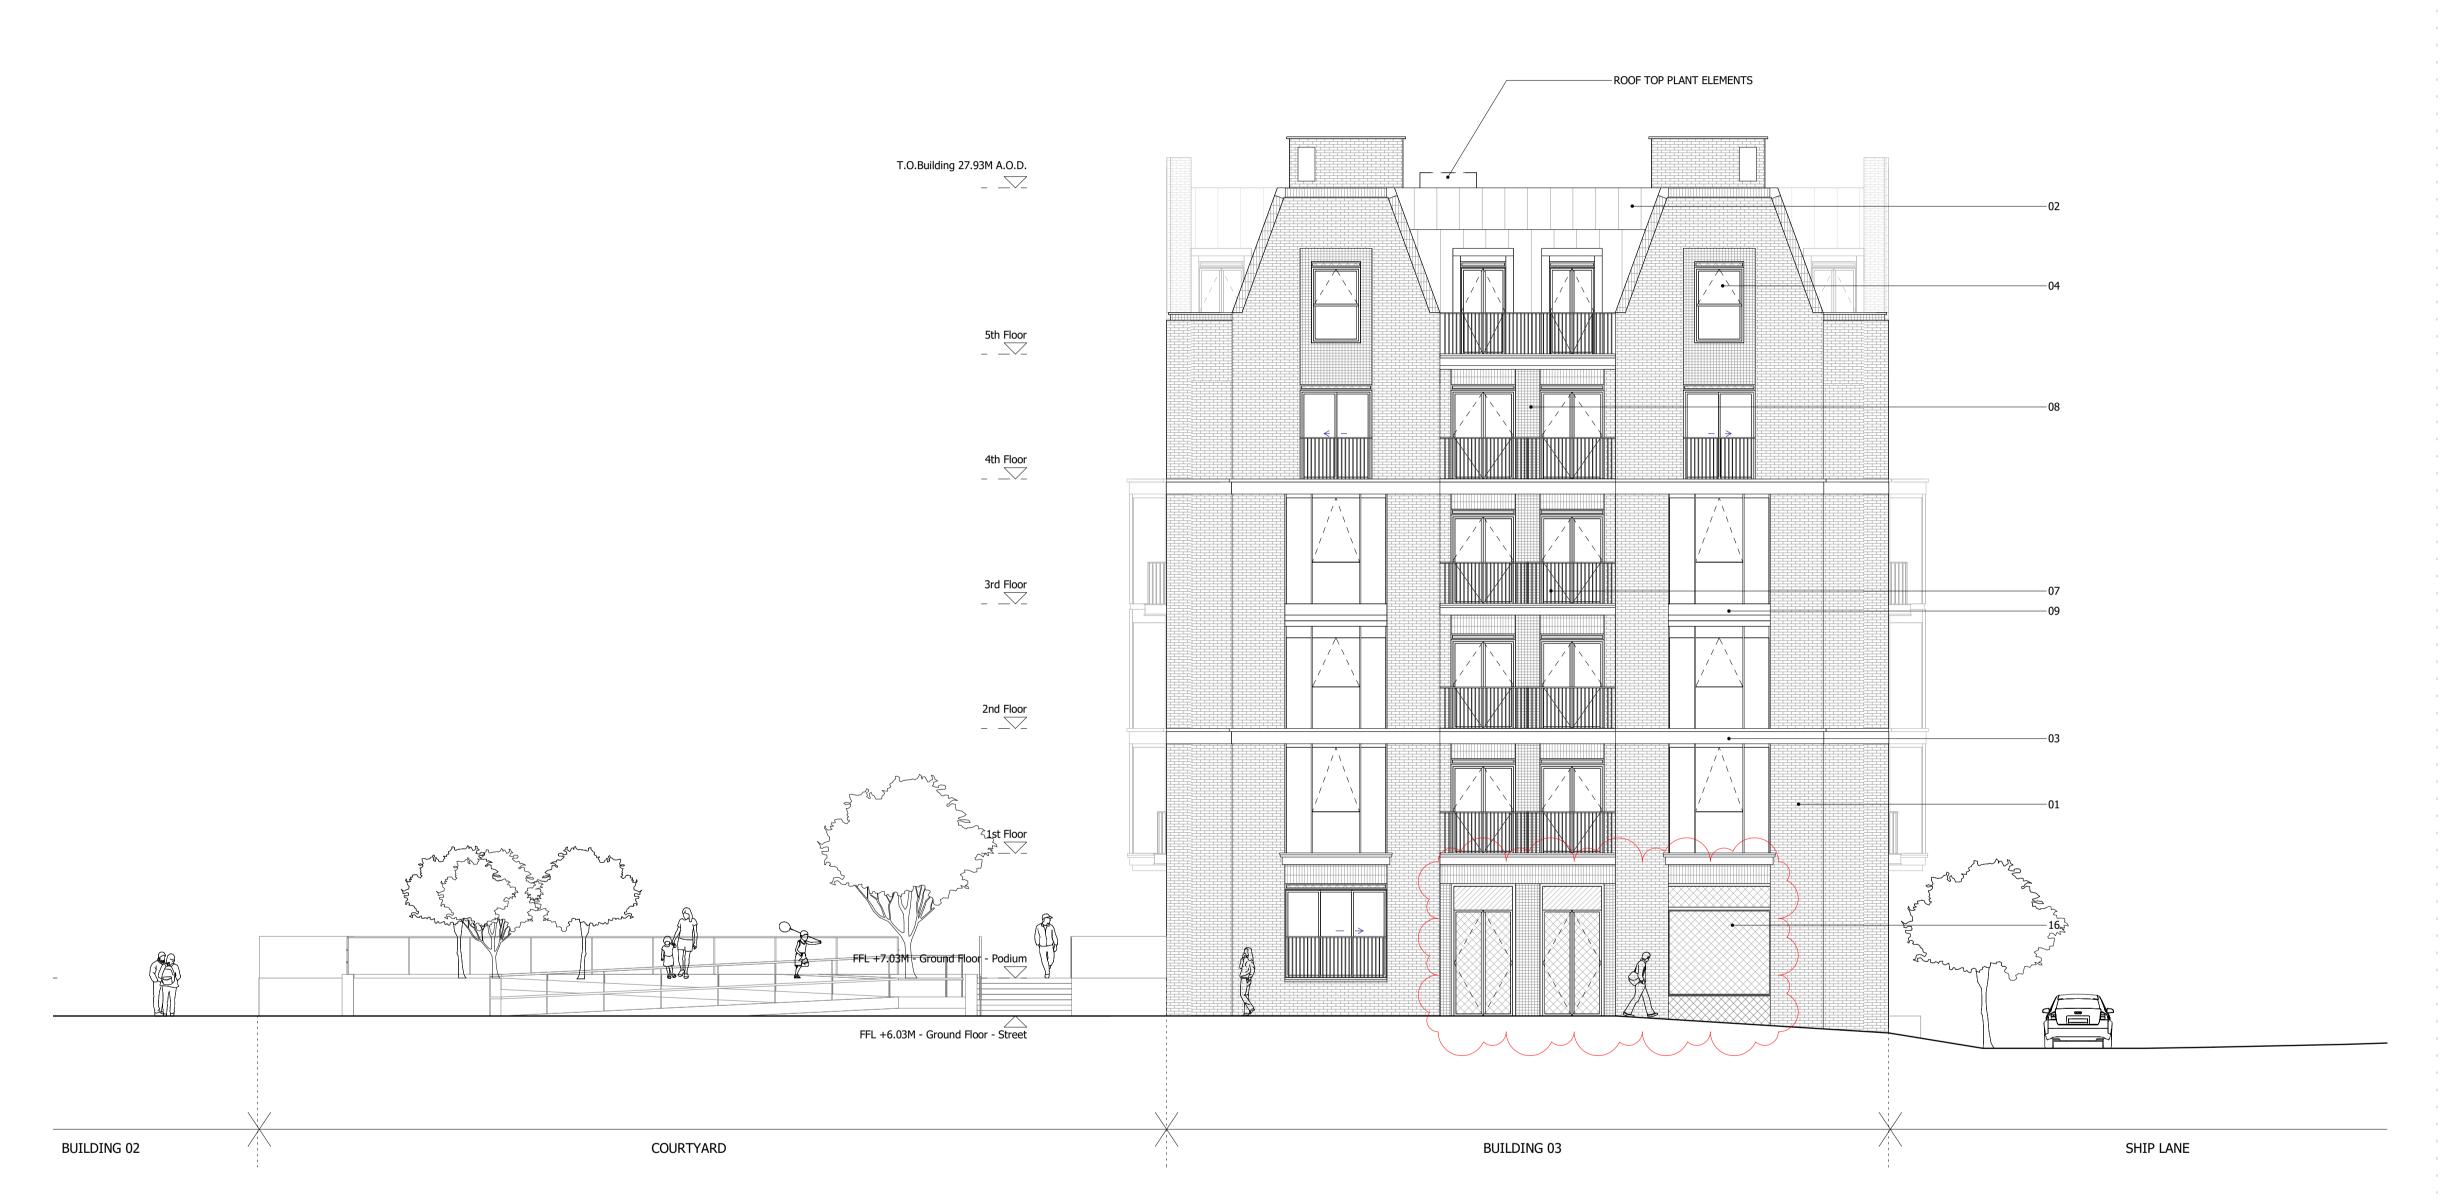

- 01. BRICK WALLS
  02. METAL CLAD ROOF
  03. HORIZONTAL CONCRETE BAND
  04. CLEAR GLAZING WITH GREY PPC ALUMINIUM FRAMES
  05. CLEAR GLAZING WITH BRONZE ANODIZED ALUMINIUM FRAMES
- 06. GLASS BALUSTRADE
  07. METAL BALUSTRADE
  08. TEXTURED BRICK DETAIL
- 09. PROFILED METAL CLADDING 10. BRONZE ANODIZED ALUMINIUM PROFILE
  11. COLOURED MOSAIC TILES
- 12. CURTAIN WALL
  13. PRE-CAST CONCRETE CLADDING
- 14. DECORATIVE FRIEZE 15. FASCIA SIGNAGE
- 16. ANODIZED ALUMINIUM VENTULATION GRILLS

| : | 17. OPAQUE GL | AZING |  |  |
|---|---------------|-------|--|--|
|   |               |       |  |  |

| 21/10/19 | KH                               | Α                                                        |
|----------|----------------------------------|----------------------------------------------------------|
|          |                                  |                                                          |
| 24/01/20 | KH                               | В                                                        |
| 27/04/20 | BJ                               | С                                                        |
| 26/01/22 | BJ                               | D                                                        |
| 04/02/22 | BJ                               | Е                                                        |
| 21/07/22 | BJ                               | F                                                        |
| 03/11/23 | RKB                              | G                                                        |
|          | 21/07/22<br>04/02/22<br>26/01/22 | 21/07/22 BJ<br>04/02/22 BJ<br>26/01/22 BJ<br>27/04/20 BJ |

## SQUIRE & PARTNERS

The Department Store 248 Ferndale Road London SW9 8FR T: 020 7278 5555 F: 020 7239 0495

info@squireandpartners.com www.squireandpartners.com

Stag Brewery

Richmond

BUILDING 03 - PROPOSED NORTH **ELEVATION** 

| Drawn      | Date             | Scale                    |  |
|------------|------------------|--------------------------|--|
| AJ         | 13/09/19         | 1:100 @ A1<br>1:200 @ A3 |  |
| Job Number | Drawing number   | Revision                 |  |
| 18125      | C645_B03_E_N_001 | G                        |  |