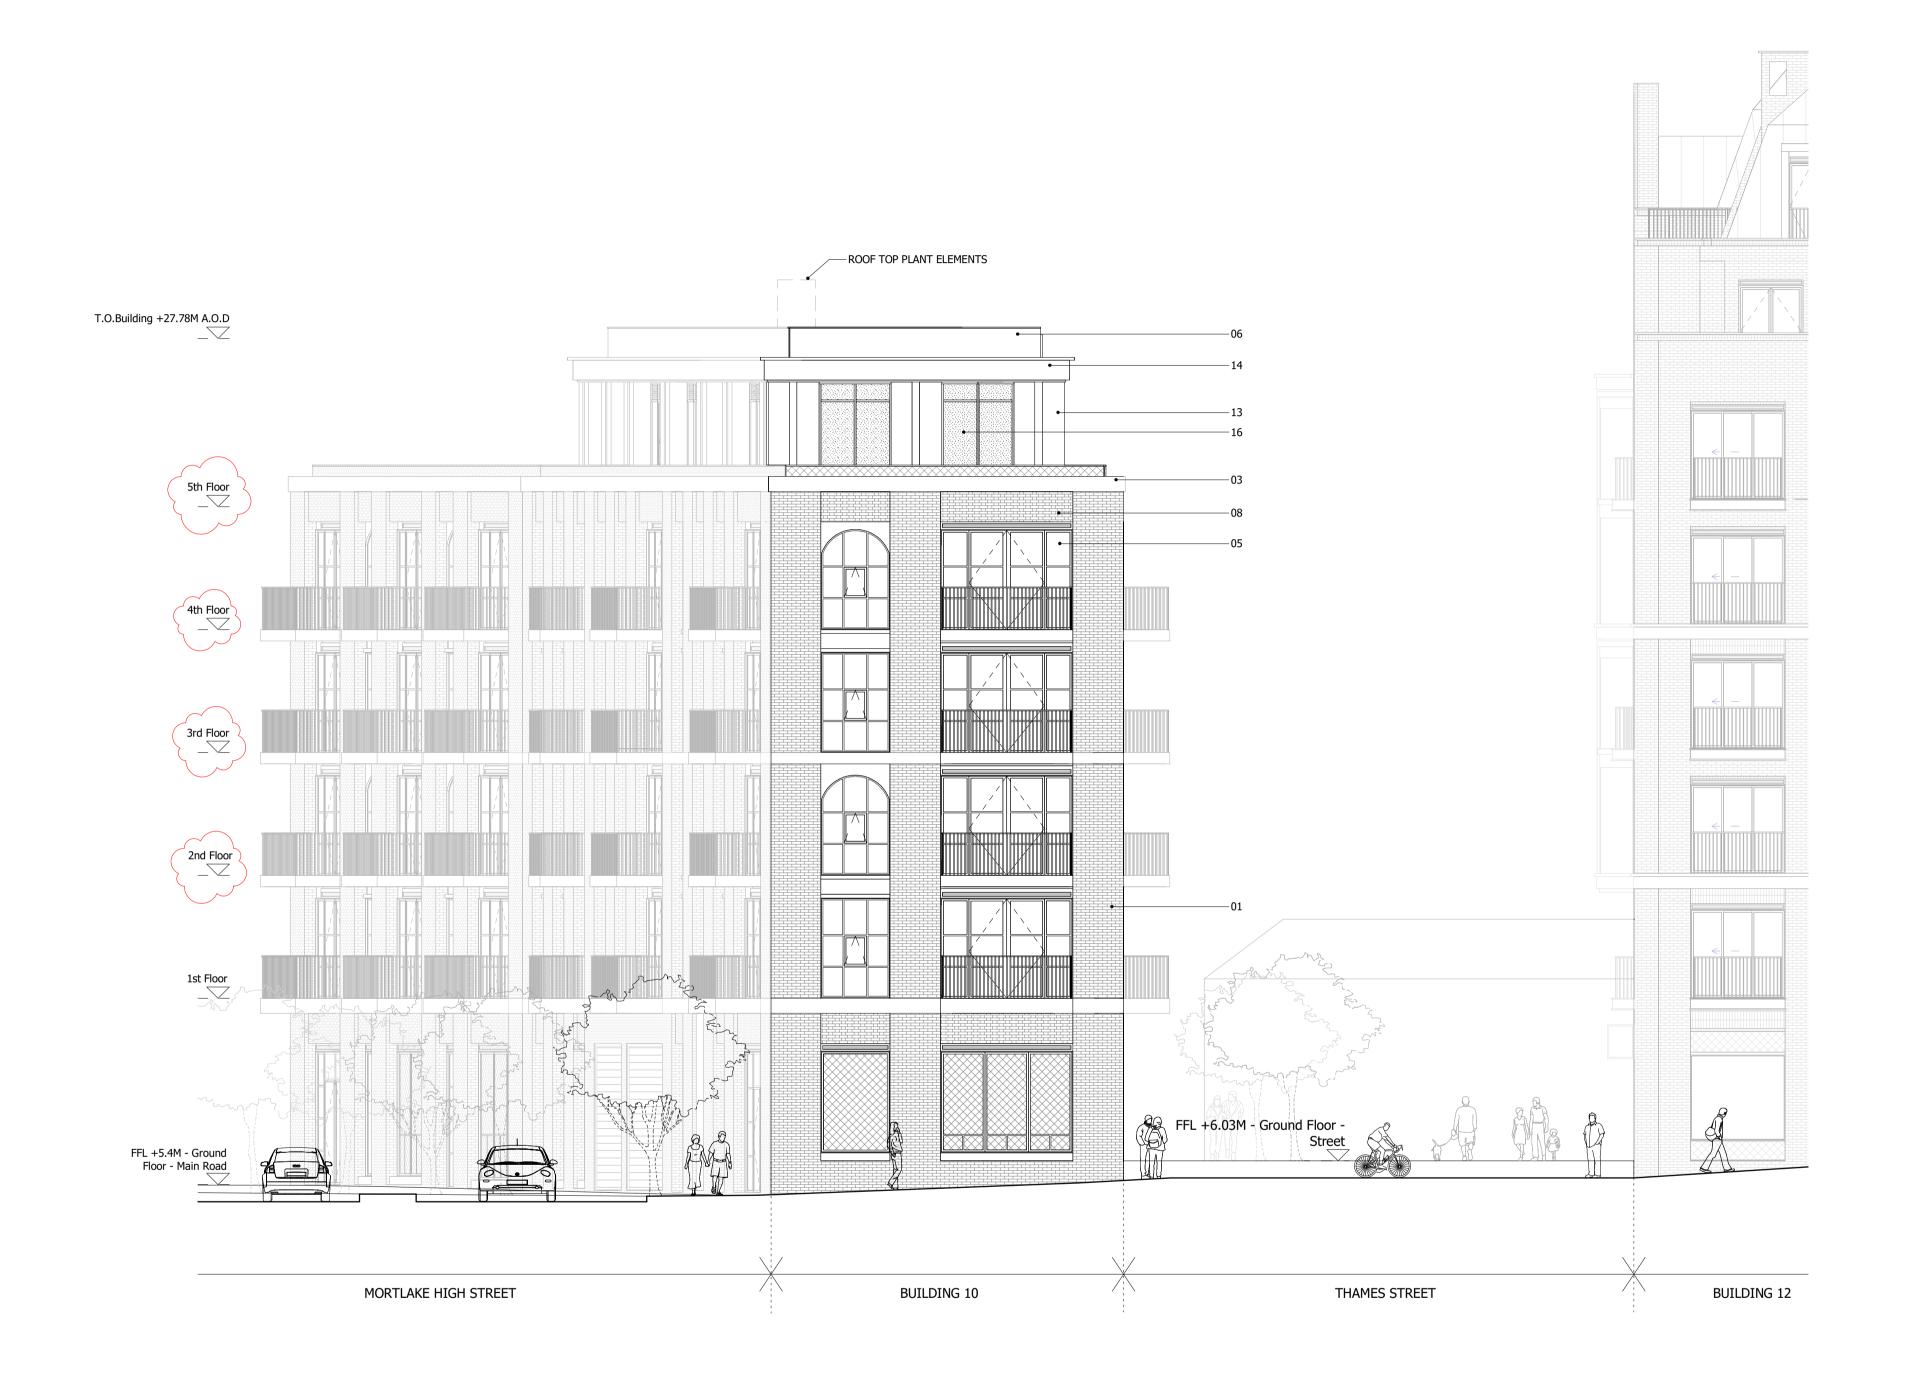

## KEY

- 01. BRICK WALLS
  02. METAL CLAD ROOF
  03. HORIZONTAL CONCRETE BAND
  04. CLEAR GLAZING WITH GREY PPC ALUMINIUM FRAMES
  05. CLEAR GLAZING WITH BRONZE ANODIZED ALUMINIUM FRAMES
  06. GLASS BALUSTRADE
  07. METAL BALUSTRADE
  08. TEXTURED BRICK DETAIL

- 09. PROFILED METAL CLADDING
- 10. BRONZE ANODIZED ALUMINIUM PROFILE
  11. COLOURED MOSAIC TILES
  12. CURTAIN WALL
- 13. PRE-CAST CONCRETE CLADDING
  14. DECORATIVE FRIEZE
- 15. FASCIA SIGNAGE
- OBSCURE GLAZING
- 17. ANODIZED ALUMINIUM VENTILATION GRILLS 18. ROLLER SHUTTERS TO CAR PARK ENTRANCE/EXIT

## SQUIRE & PARTNERS

The Department Store 248 Ferndale Road London SW9 8FR T: 020 7278 5555 F: 020 7239 0495

info@squireandpartners.com www.squireandpartners.com

Stag Brewery Richmond

BUILDING 10 - PROPOSED EAST

**ELEVATION** 

1:100 @ A1 1:200 @ A3 26/07/19 Job Number Drawing number 18125 C645\_B10\_E\_E\_001 G