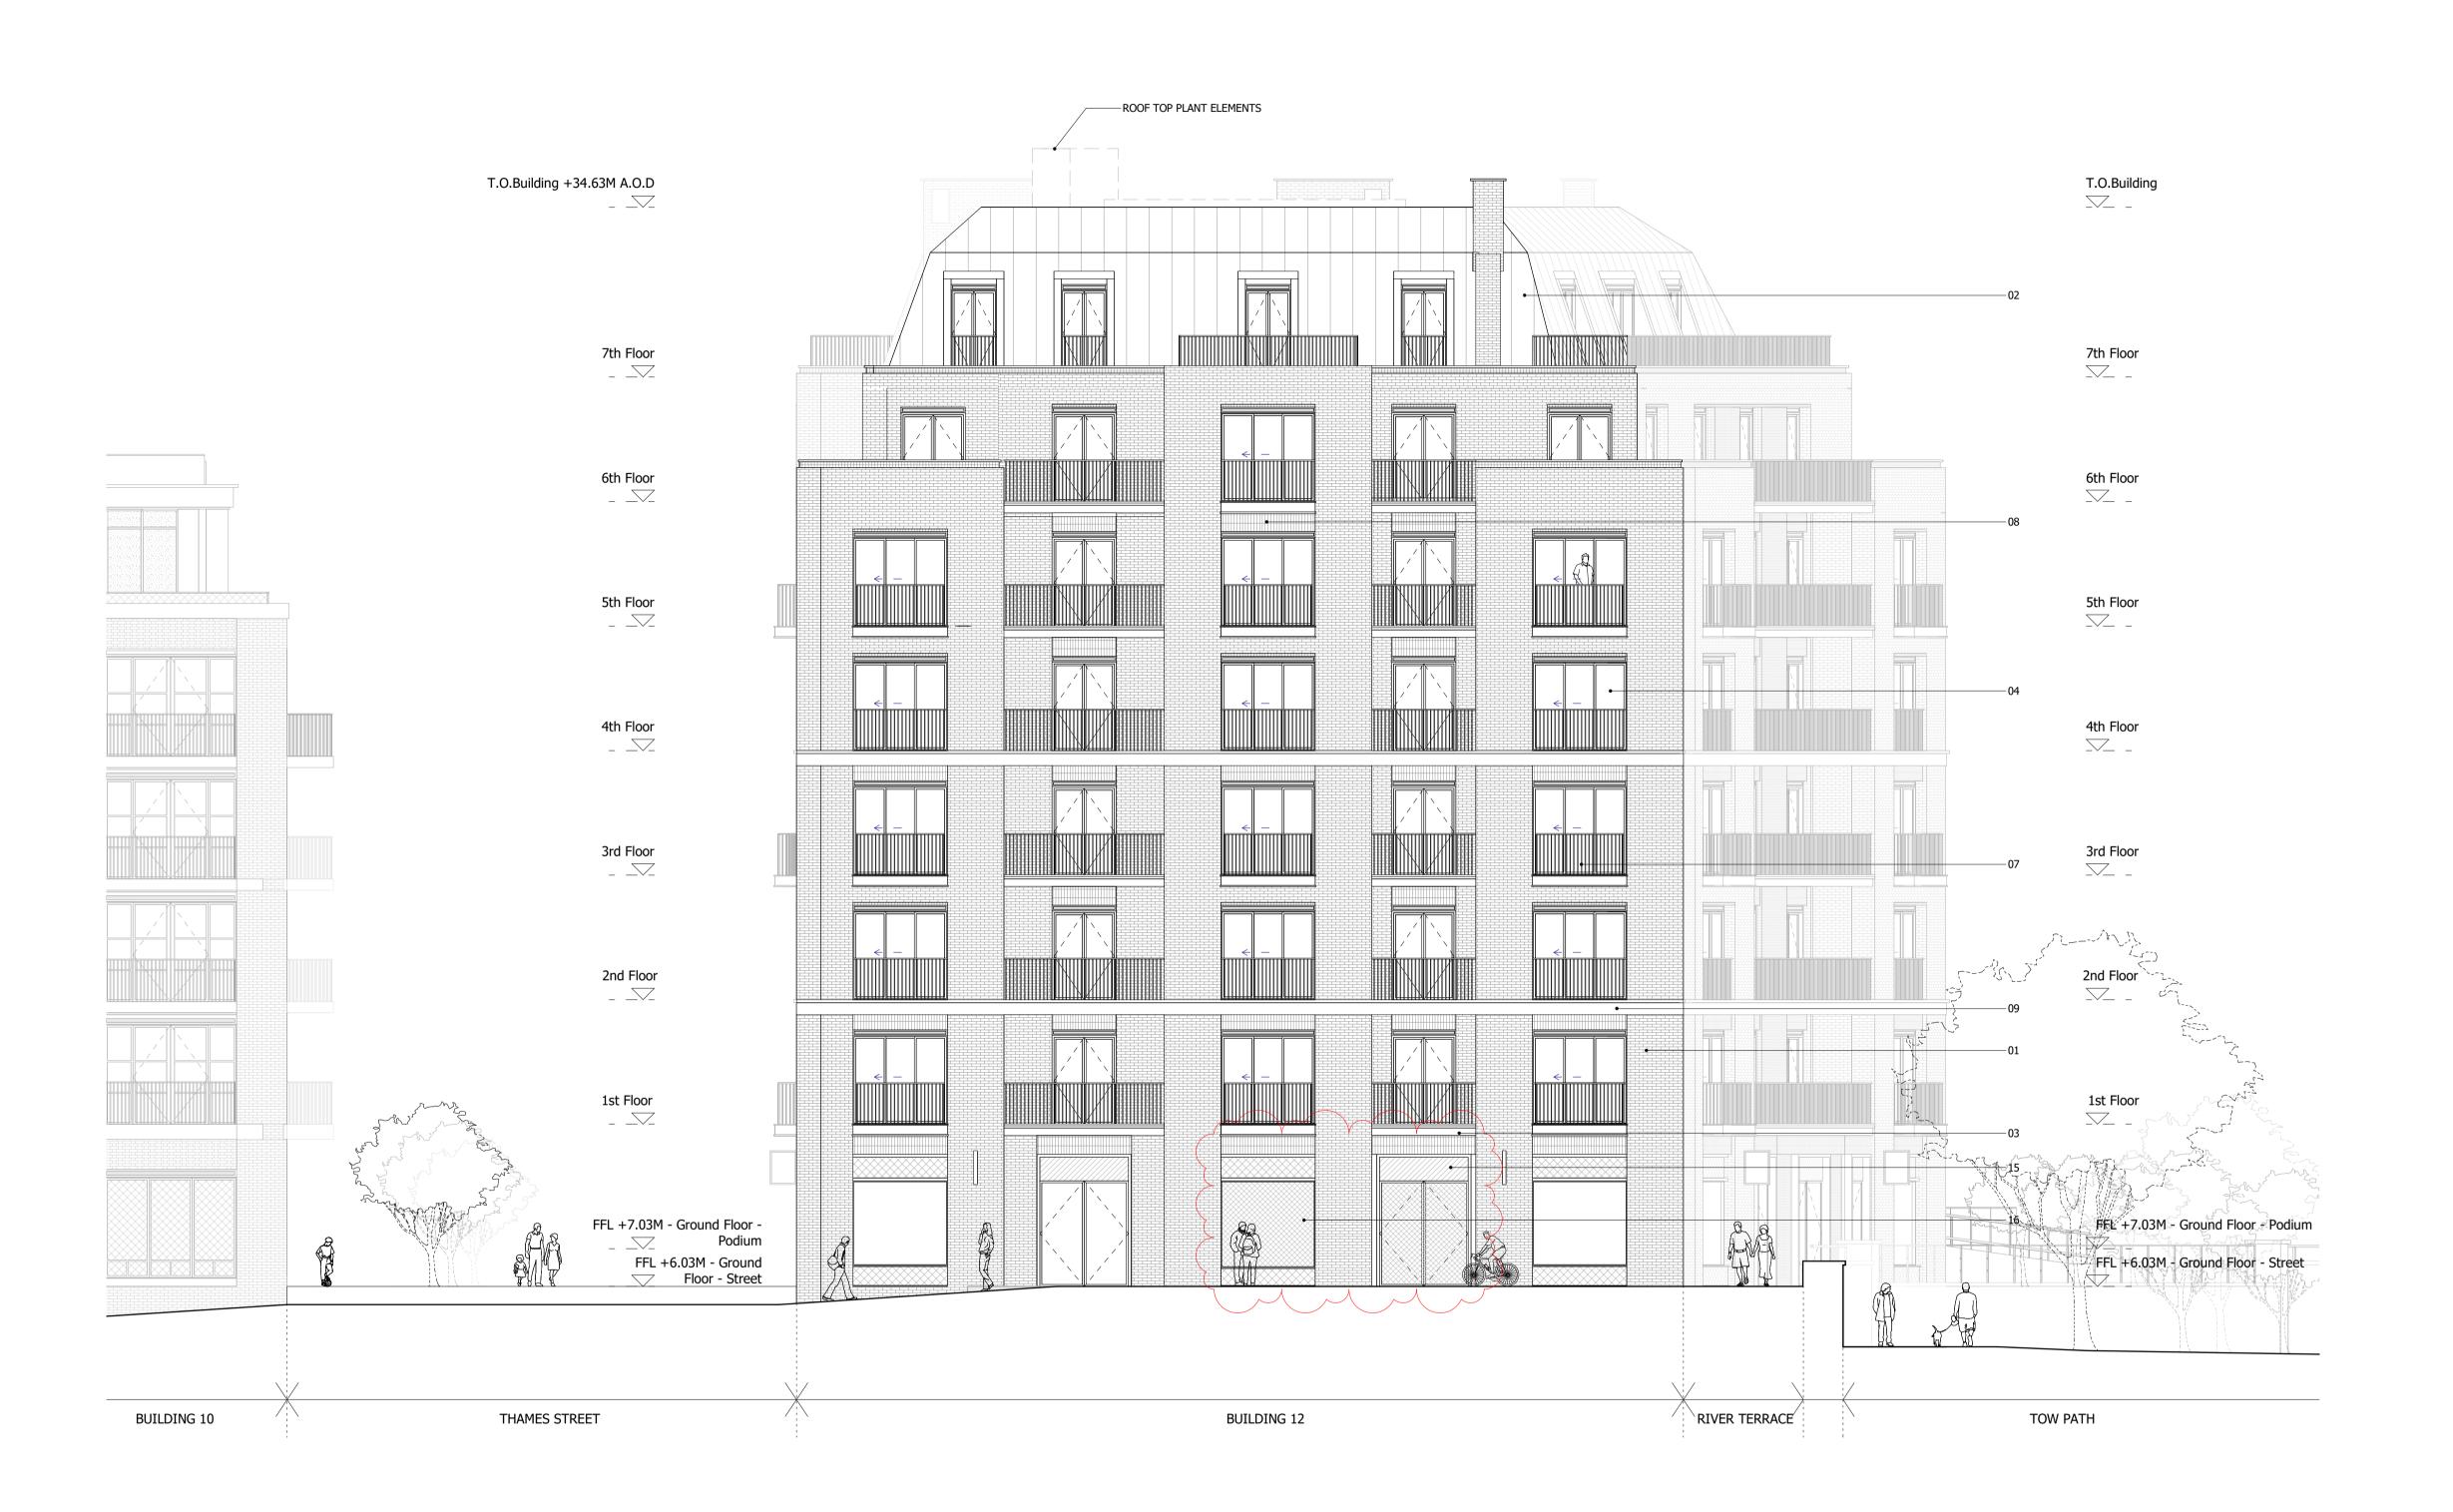

- 01. BRICK WALLS
  02. METAL CLAD ROOF
  03. HORIZONTAL CONCRETE BAND
  04. CLEAR GLAZING WITH GREY PPC ALUMINIUM FRAMES
  05. CLEAR GLAZING WITH BRONZE ANODIZED ALUMINIUM FRAMES
- 06. GLASS BALUSTRADE
  07. METAL BALUSTRADE
  08. TEXTURED BRICK DETAIL
- 09. PROFILED METAL CLADDING 10. BRONZE ANODIZED ALUMINIUM PROFILE
  11. COLOURED MOSAIC TILES
- 12. CURTAIN WALL
  13. PRE-CAST CONCRETE CLADDING
- 14. DECORATIVE FRIEZE 15. FASCIA SIGNAGE
- 16. ANODIZED ALUMINIUM VENTILATION GRILLS 17. OPAQUE GLAZING

## SQUIRE & PARTNERS

The Department Store 248 Ferndale Road London SW9 8FR T: 020 7278 5555 F: 020 7239 0495

info@squireandpartners.com www.squireandpartners.com

Stag Brewery Richmond

BUILDING 12 - PROPOSED EAST **ELEVATION** 

1:100 @ A1 1:200 @ A3 13/09/19 Job Number Drawing number 18125 C645\_B12\_E\_E\_001 G