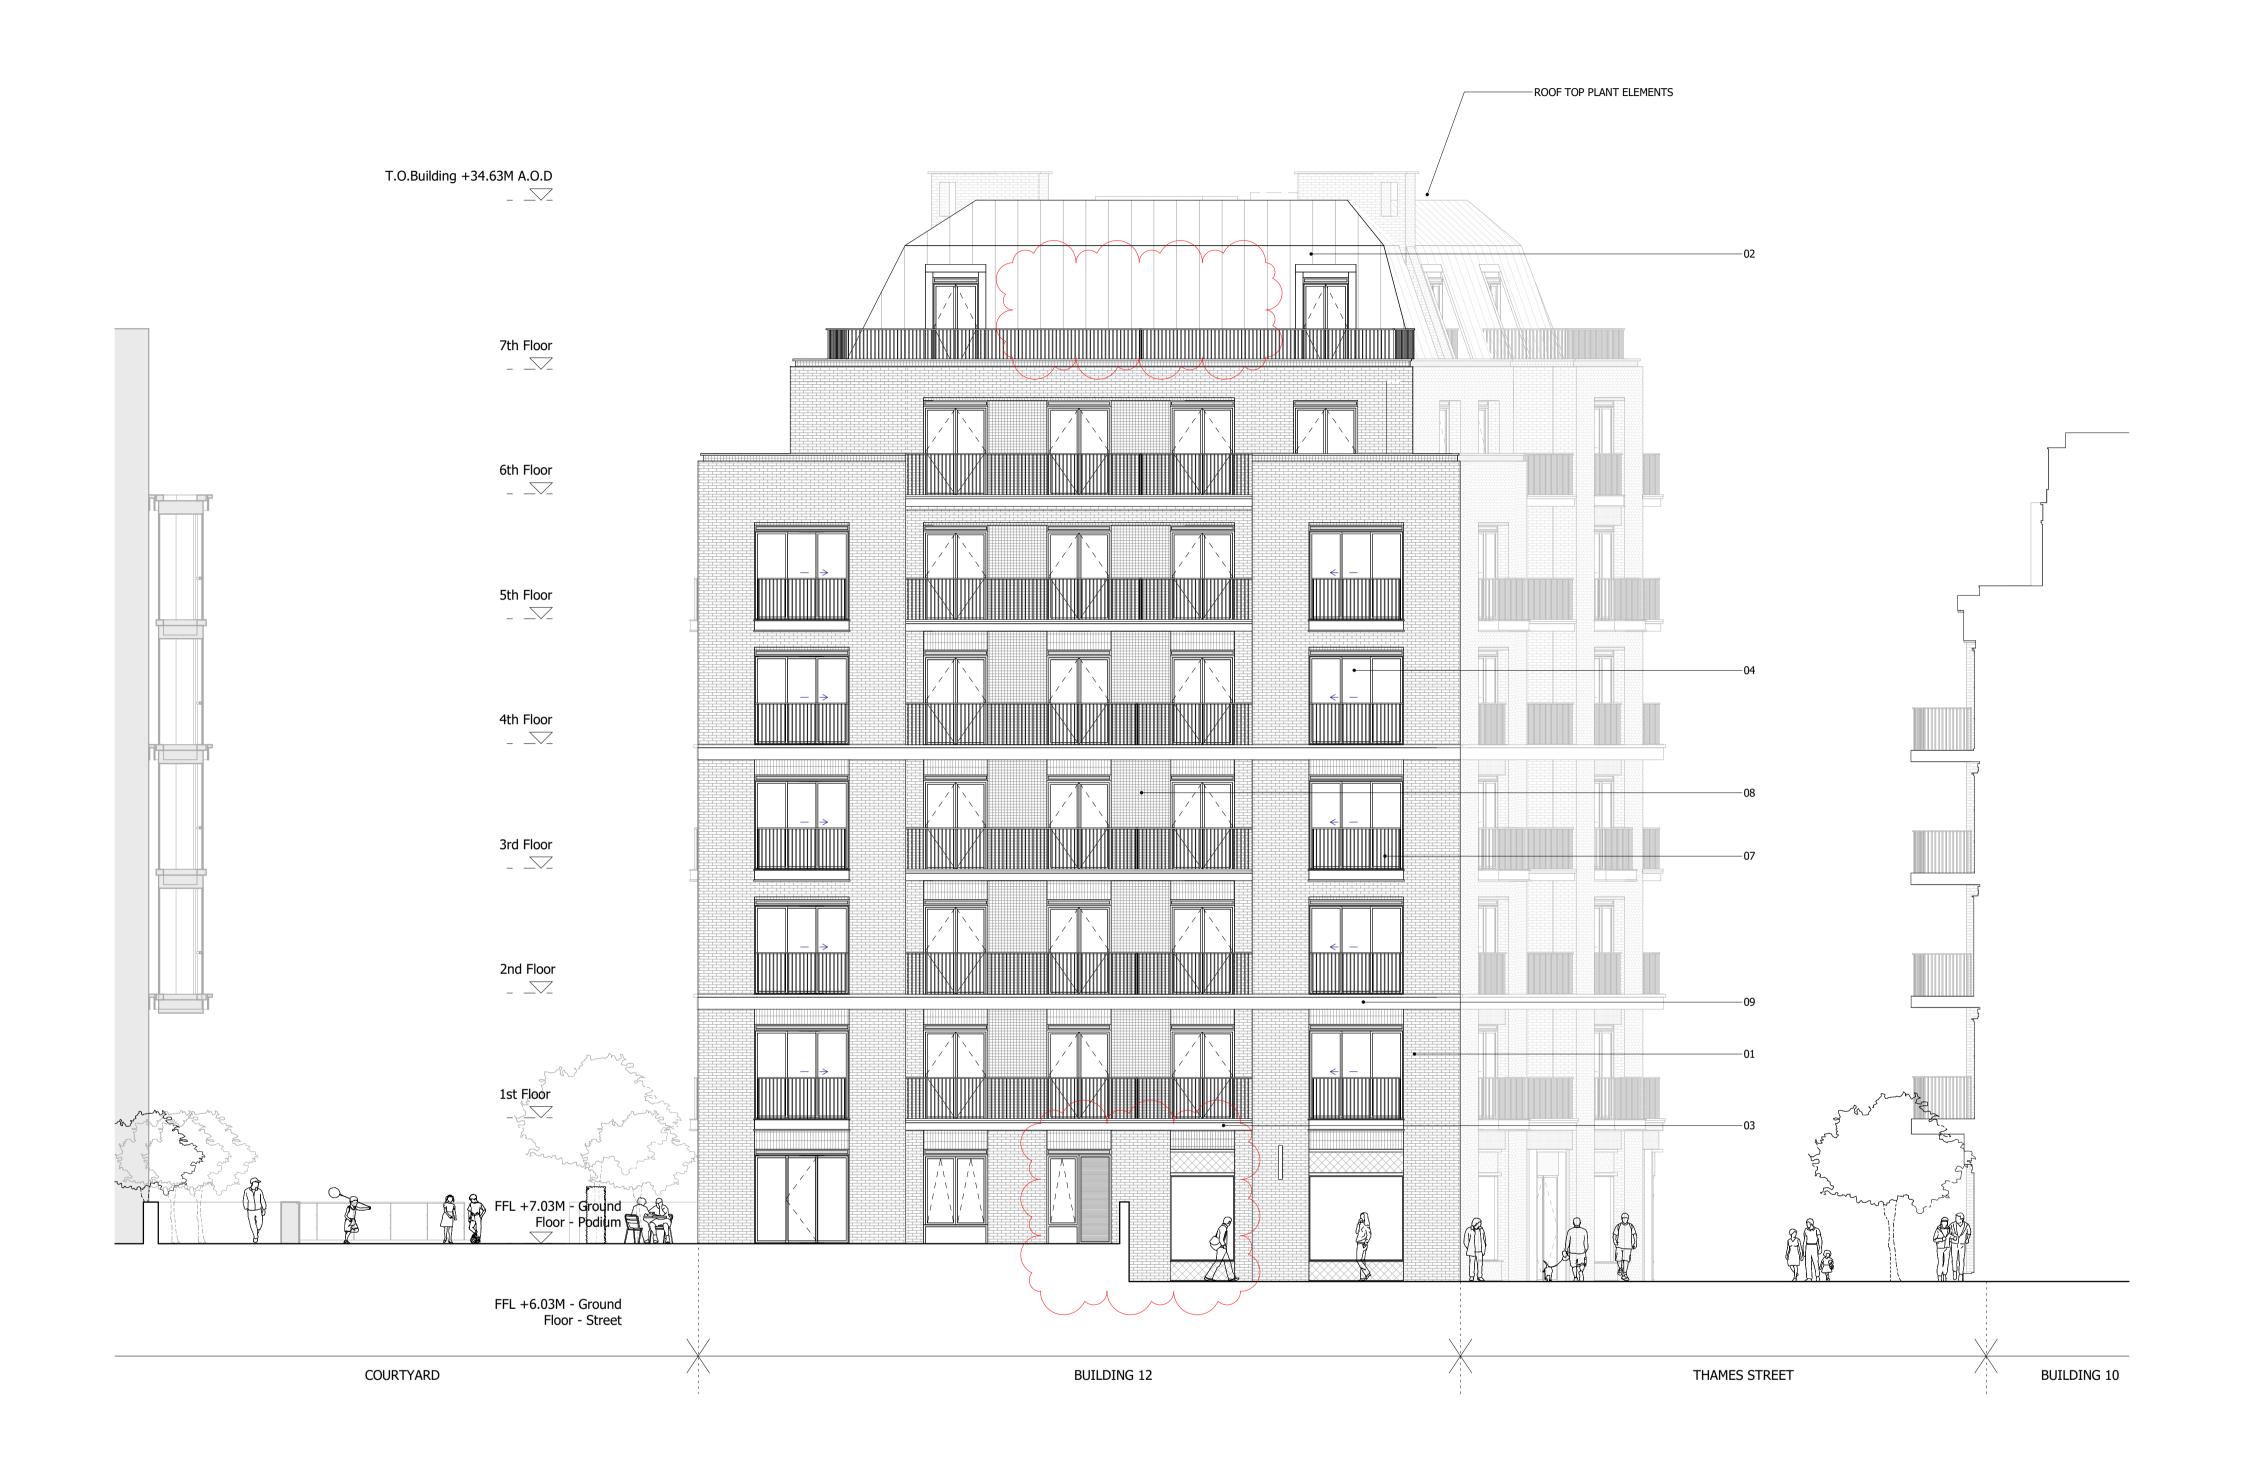

- 01. BRICK WALLS
  02. METAL CLAD ROOF
  03. HORIZONTAL CONCRETE BAND
  04. CLEAR GLAZING WITH GREY PPC ALUMINIUM FRAMES
- 05. CLEAR GLAZING WITH BRONZE ANODIZED ALUMINIUM FRAMES
- 06. GLASS BALUSTRADE 07. METAL BALUSTRADE
- 08. TEXTURED BRICK DETAIL 09. PROFILED METAL CLADDING
- 10. BRONZE ANODIZED ALUMINIUM PROFILE
  11. COLOURED MOSAIC TILES
- 12. CURTAIN WALL
  13. PRE-CAST CONCRETE CLADDING
- 14. DECORATIVE FRIEZE 15. FASCIA SIGNAGE
- 16. ANODIZED ALUMINIUM VENTILATION GRILLS 17. OPAQUE GLAZING

## SQUIRE & PARTNERS

The Department Store 248 Ferndale Road London SW9 8FR T: 020 7278 5555 F: 020 7239 0495

info@squireandpartners.com www.squireandpartners.com

Stag Brewery

Revision description

Richmond

BUILDING 12 - PROPOSED WEST **ELEVATION** 