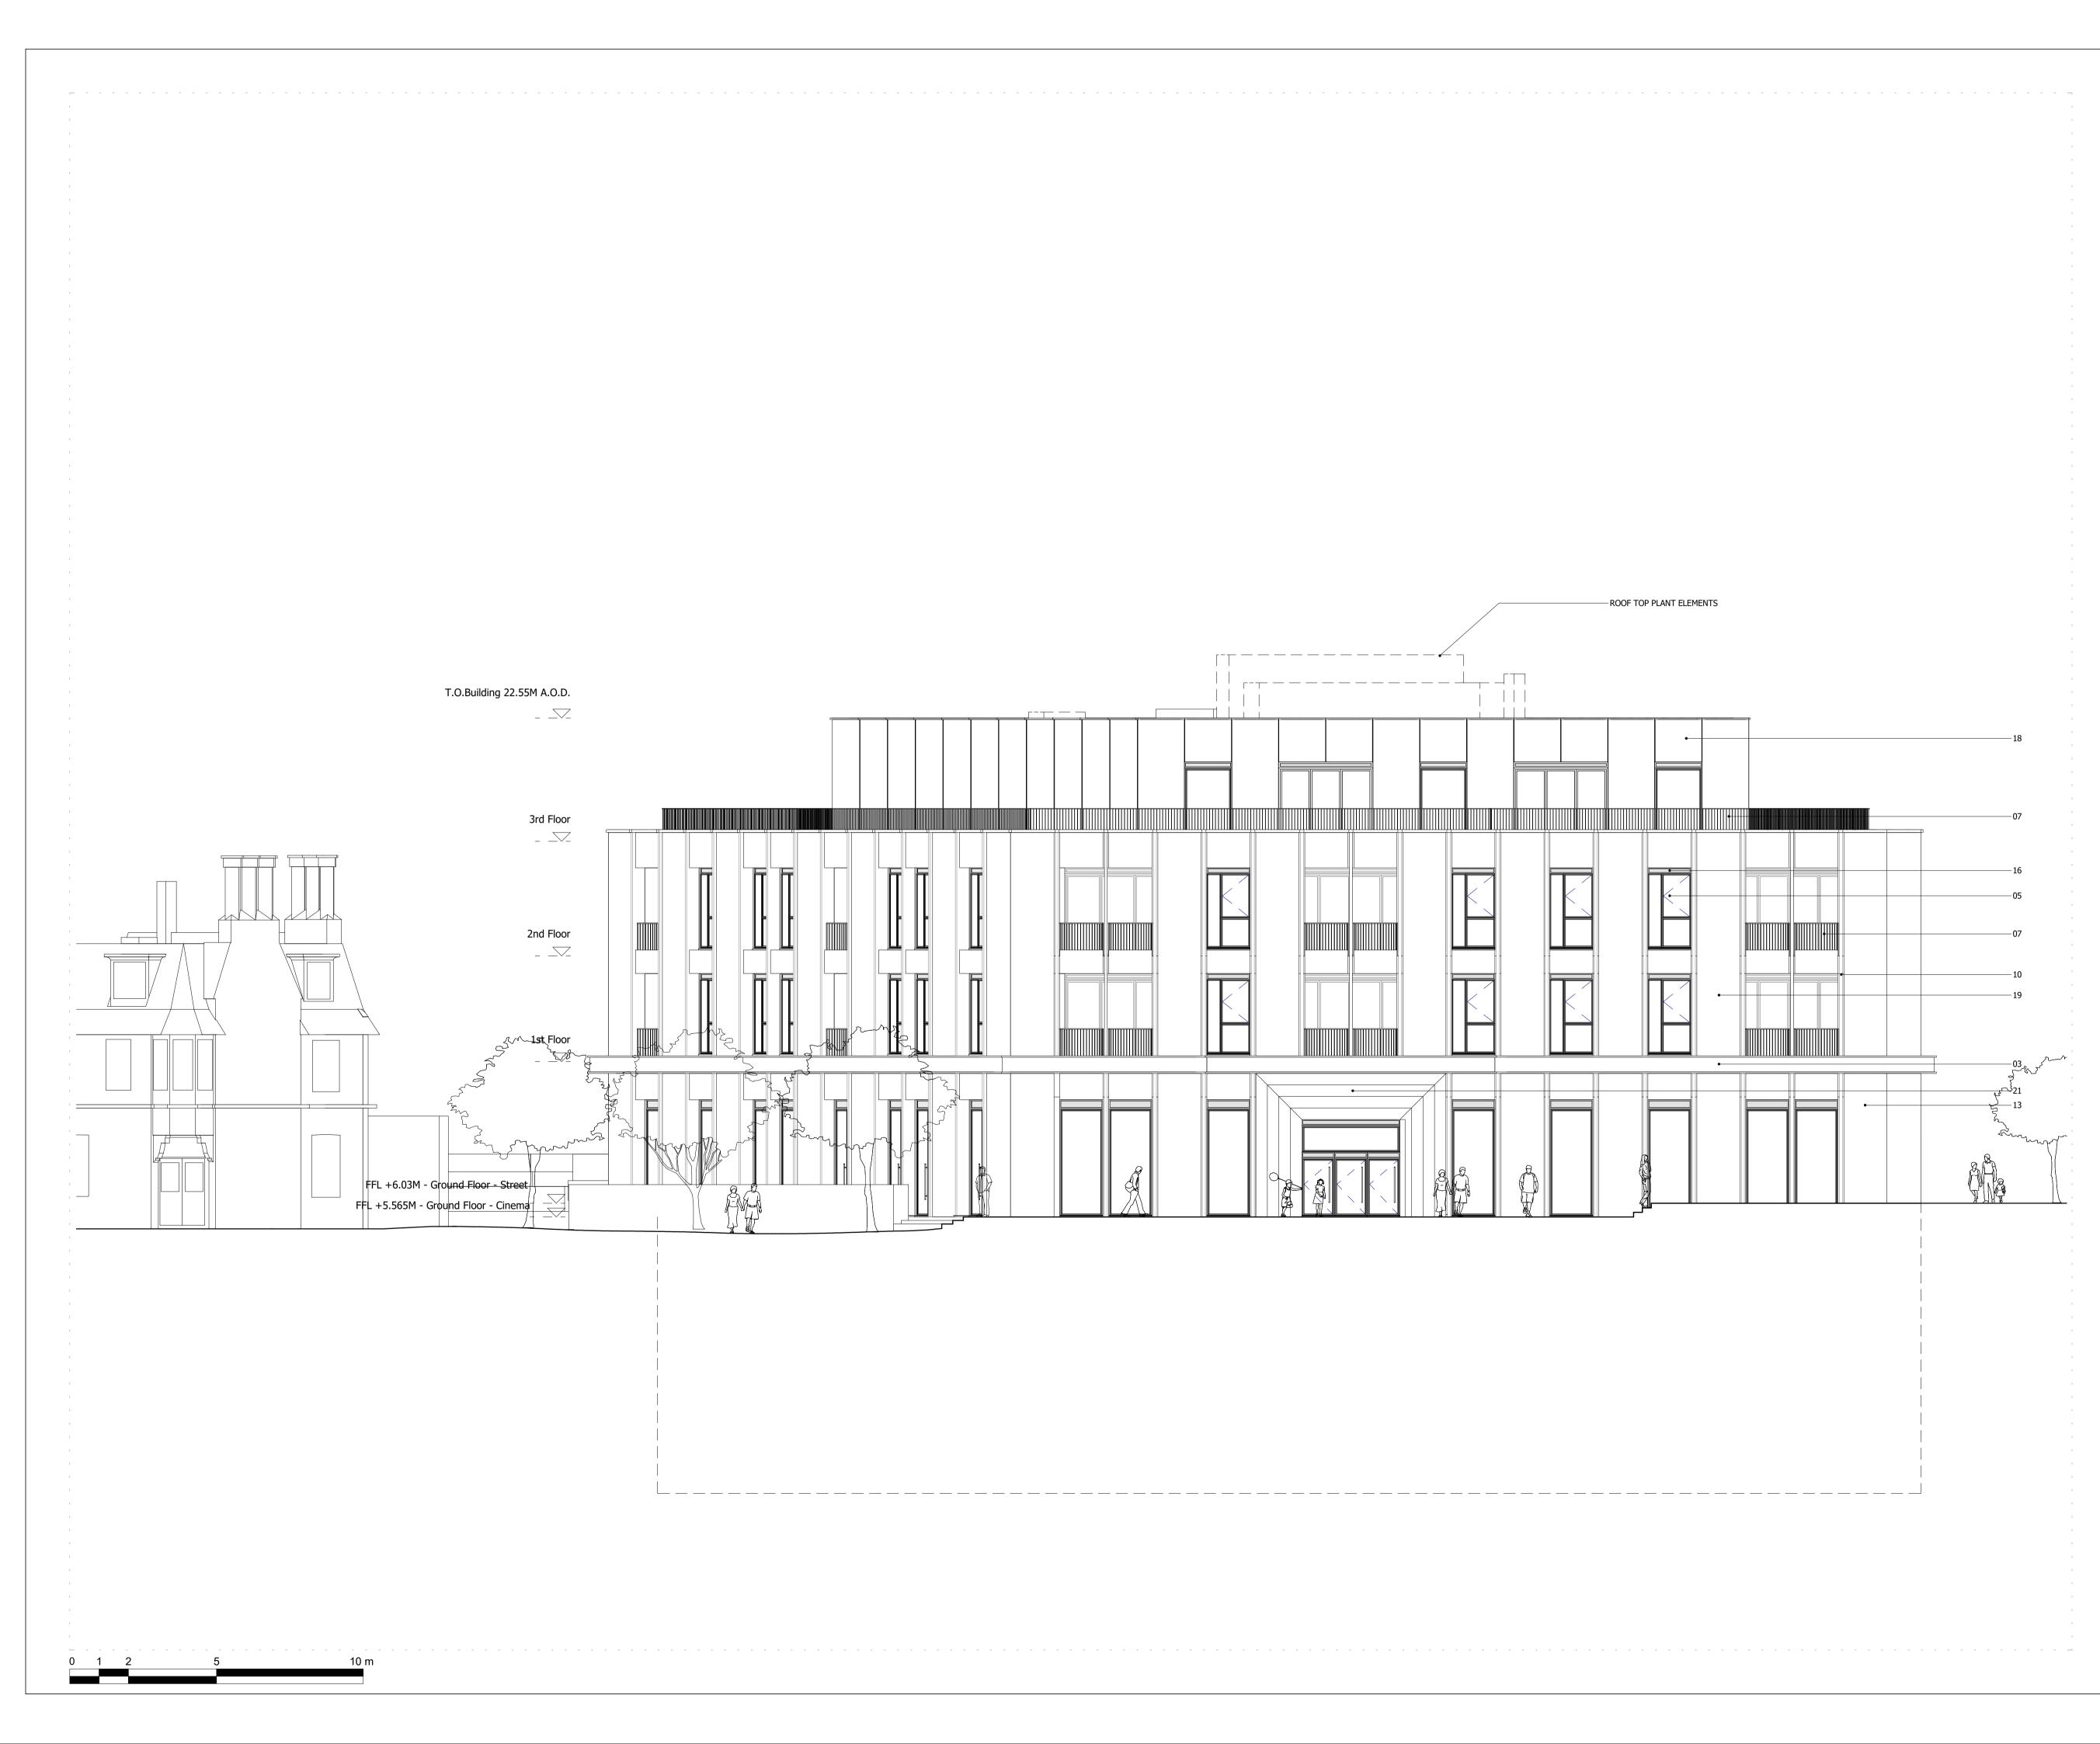

## KEY

- 01. BRICK WALLS 02. METAL CLAD ROOF 03. HORIZONTAL CONCRETE BAND 04. CLEAR GLAZING WITH GREY PPC ALUMINIUM FRAMES 05. CLEAR GLAZING WITH BRONZE ANODIZED ALUMINIUM FRAMES
- 05. CLEAR GLAZING WITH BRONZE 06. GLASS BALUSTRADE 07. METAL BALUSTRADE 08. TEXTURED BRICK DETAIL 09. PROFILED METAL CLADDING
- 10. BRONZE ANODIZED ALUMINIUM PROFILE 11. COLOURED MOSAIC TILES
- 12. CURTAIN WALL 13. PRE-CAST FLUTED CONCRETE CLADDING
- 14. DECORATIVE FRIEZE 15. FASCIA SIGNAGE
- 16. ANODIZED ALUMINIUM VENTILATION GRILLS 17. OPAQUE GLAZING
- 18. BRONZE ANODIZED ALUMINIUM CLADDING 19. SAND COLOURED PRE-CAST FLUTED CONCRETE CLADDING
- 20. BILLBOARD 21. BRONZE ANODIZED SCALLOPED ENTRANCE

### BUILDING 01 - PROPOSED EAST ELEVATION

| Drawn      | Date             | Scale                        |  |
|------------|------------------|------------------------------|--|
| AJ         | 13/09/19         | 1 : 100 @ A1<br>1 : 200 @ A3 |  |
| Job Number | Drawing number   | Revision                     |  |
| 18125      | C645_B01_E_E_001 | Н                            |  |
|            |                  |                              |  |