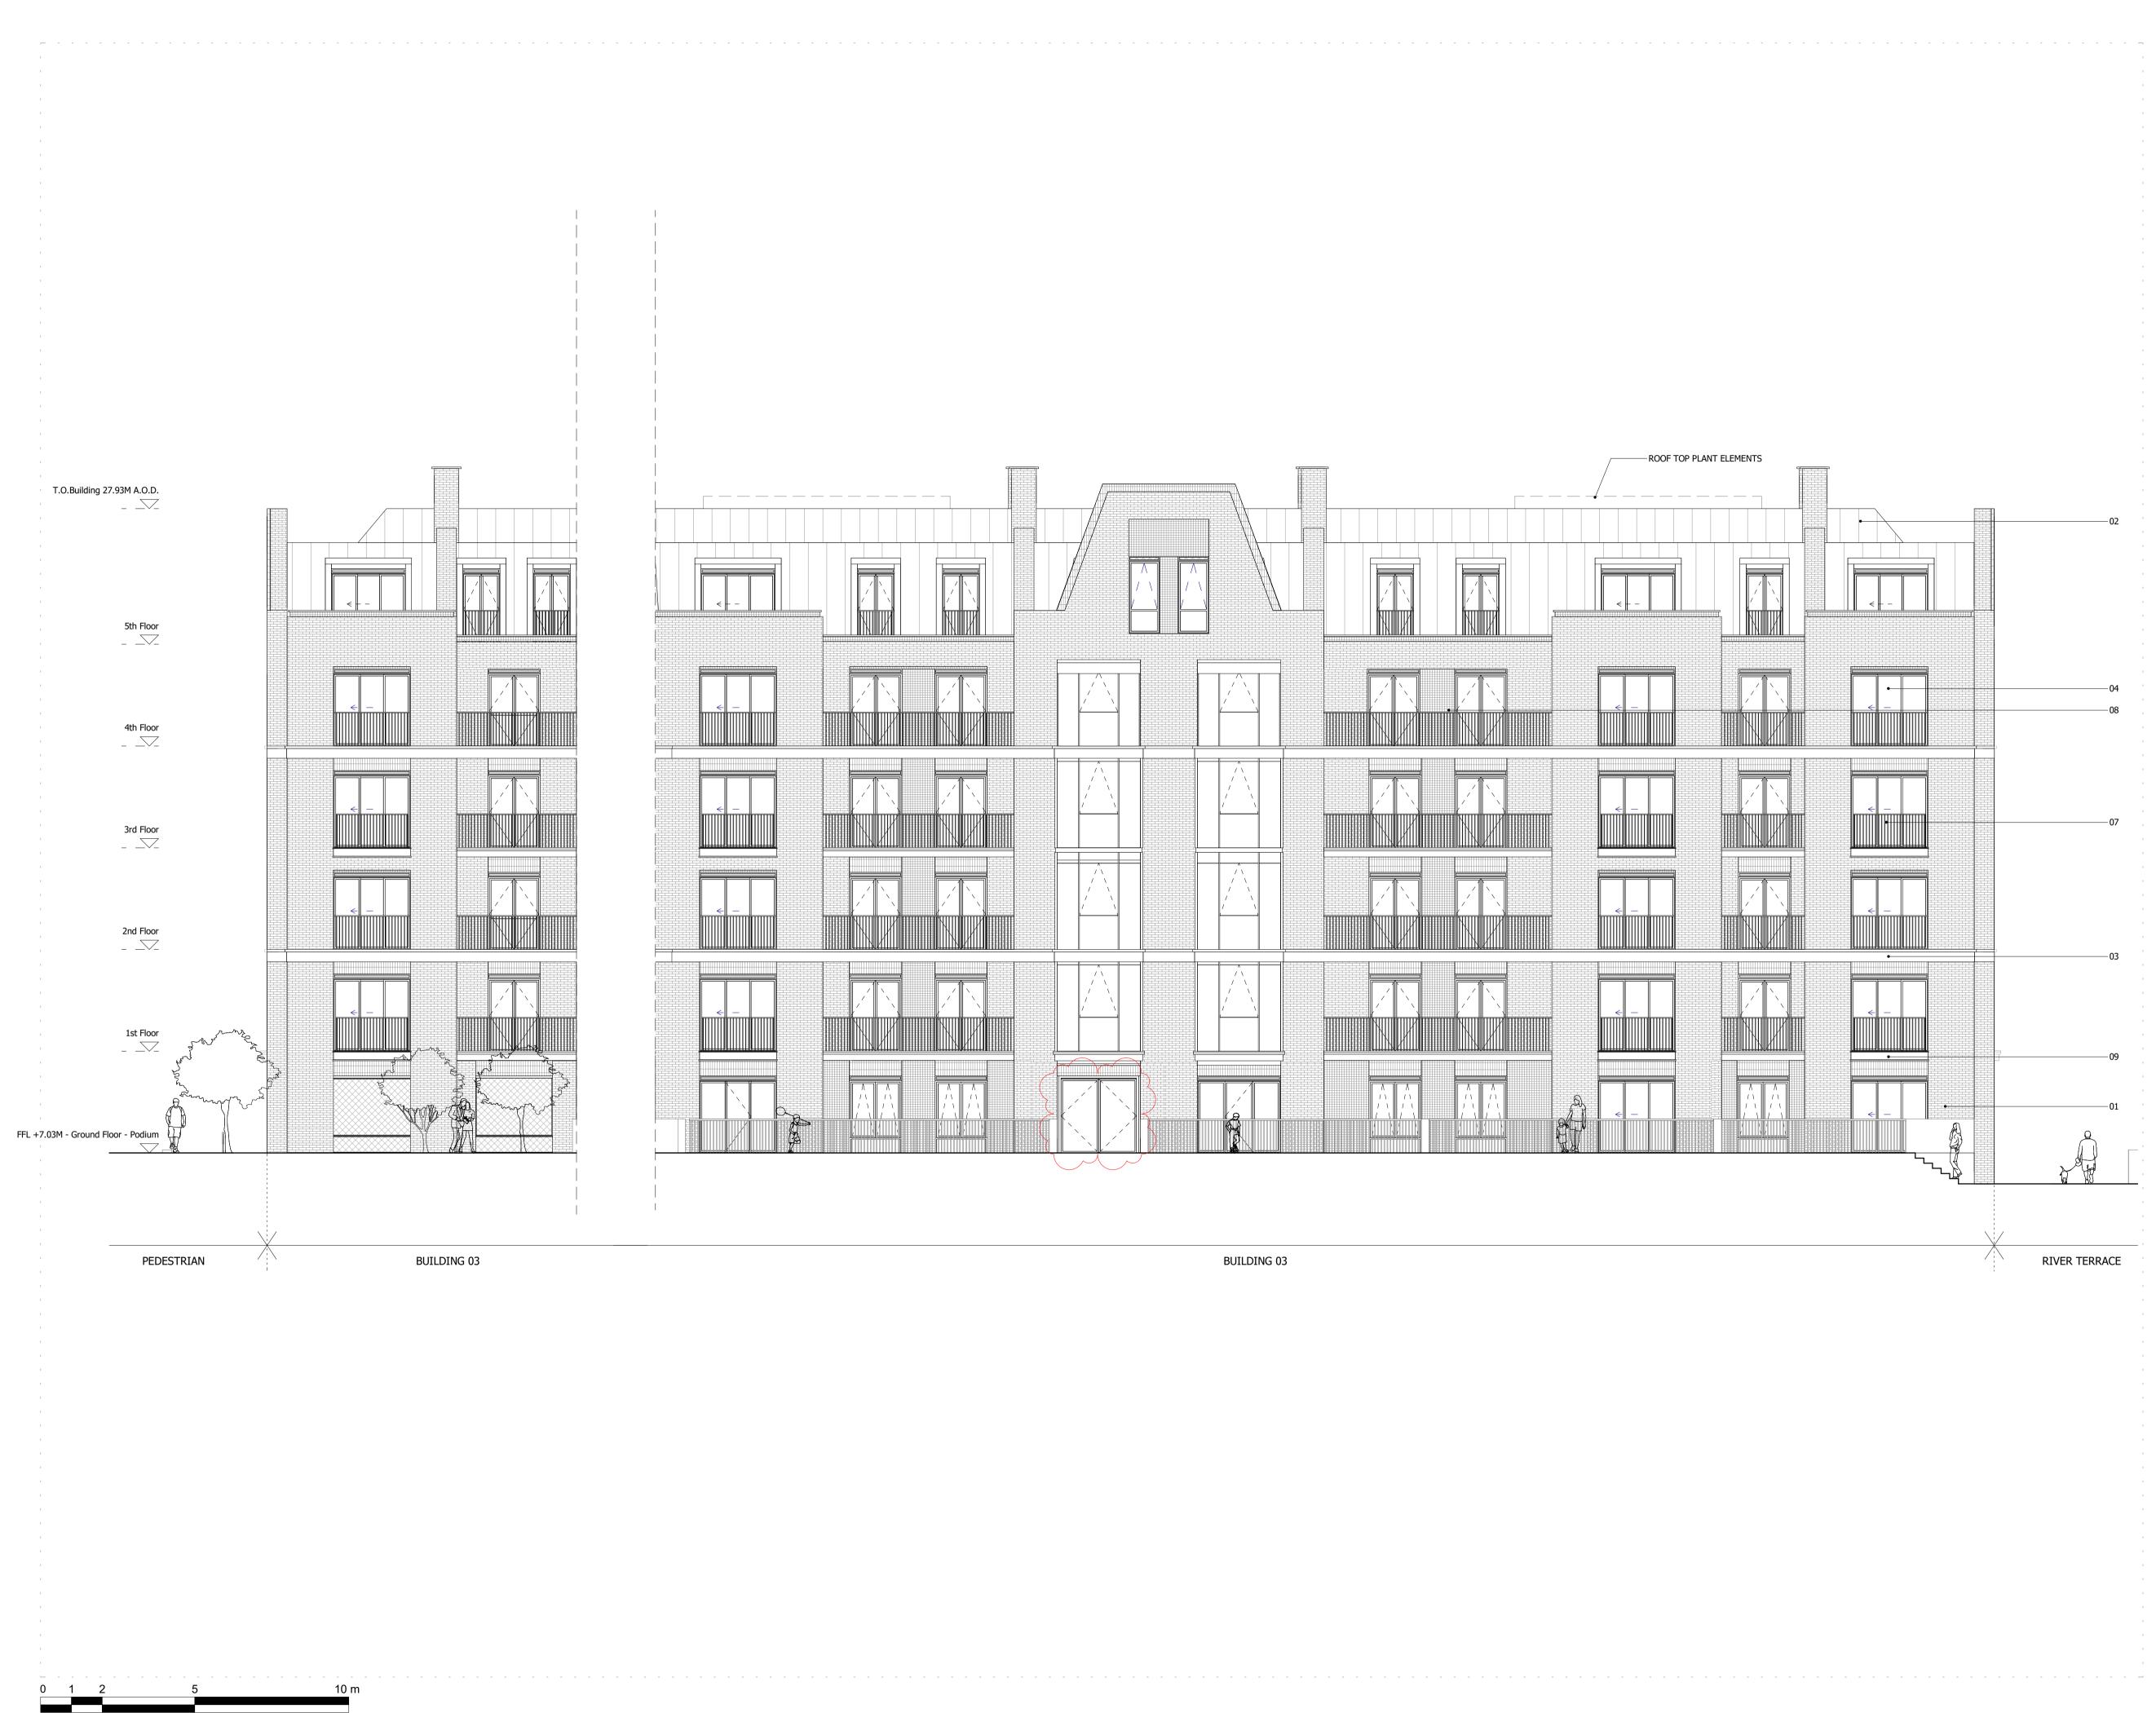

## KEY

- 01. BRICK WALLS 02. METAL CLAD ROOF 03. HORIZONTAL CONCRETE BAND 04. CLEAR GLAZING WITH GREY PPC ALUMINIUM FRAMES 05. CLEAR GLAZING WITH BRONZE ANODIZED ALUMINIUM FRAMES
- 06. GLASS BALUSTRADE 07. METAL BALUSTRADE
- 08. TEXTURED BRICK DETAIL
- 09. PROFILED METAL CLADDING
- 10. BRONZE ANODIZED ALUMINIUM PROFILE 11. COLOURED MOSAIC TILES
- 12. CURTAIN WALL 13. PRE-CAST CONCRETE CLADDING
- 14. DECORATIVE FRIEZE 15. FASCIA SIGNAGE
- 16. ANODIZED ALUMINIUM VENTULATION GRILLS 17. OPAQUE GLAZING

## BUILDING 03 - PROPOSED EAST ELEVATION

| Drawn      | Date             | Scale                        |
|------------|------------------|------------------------------|
| AJ         | 13/09/19         | 1 : 100 @ A1<br>1 : 200 @ A3 |
| Job Number | Drawing number   | Revision                     |
| 18125      | C645_B03_E_E_001 | G                            |