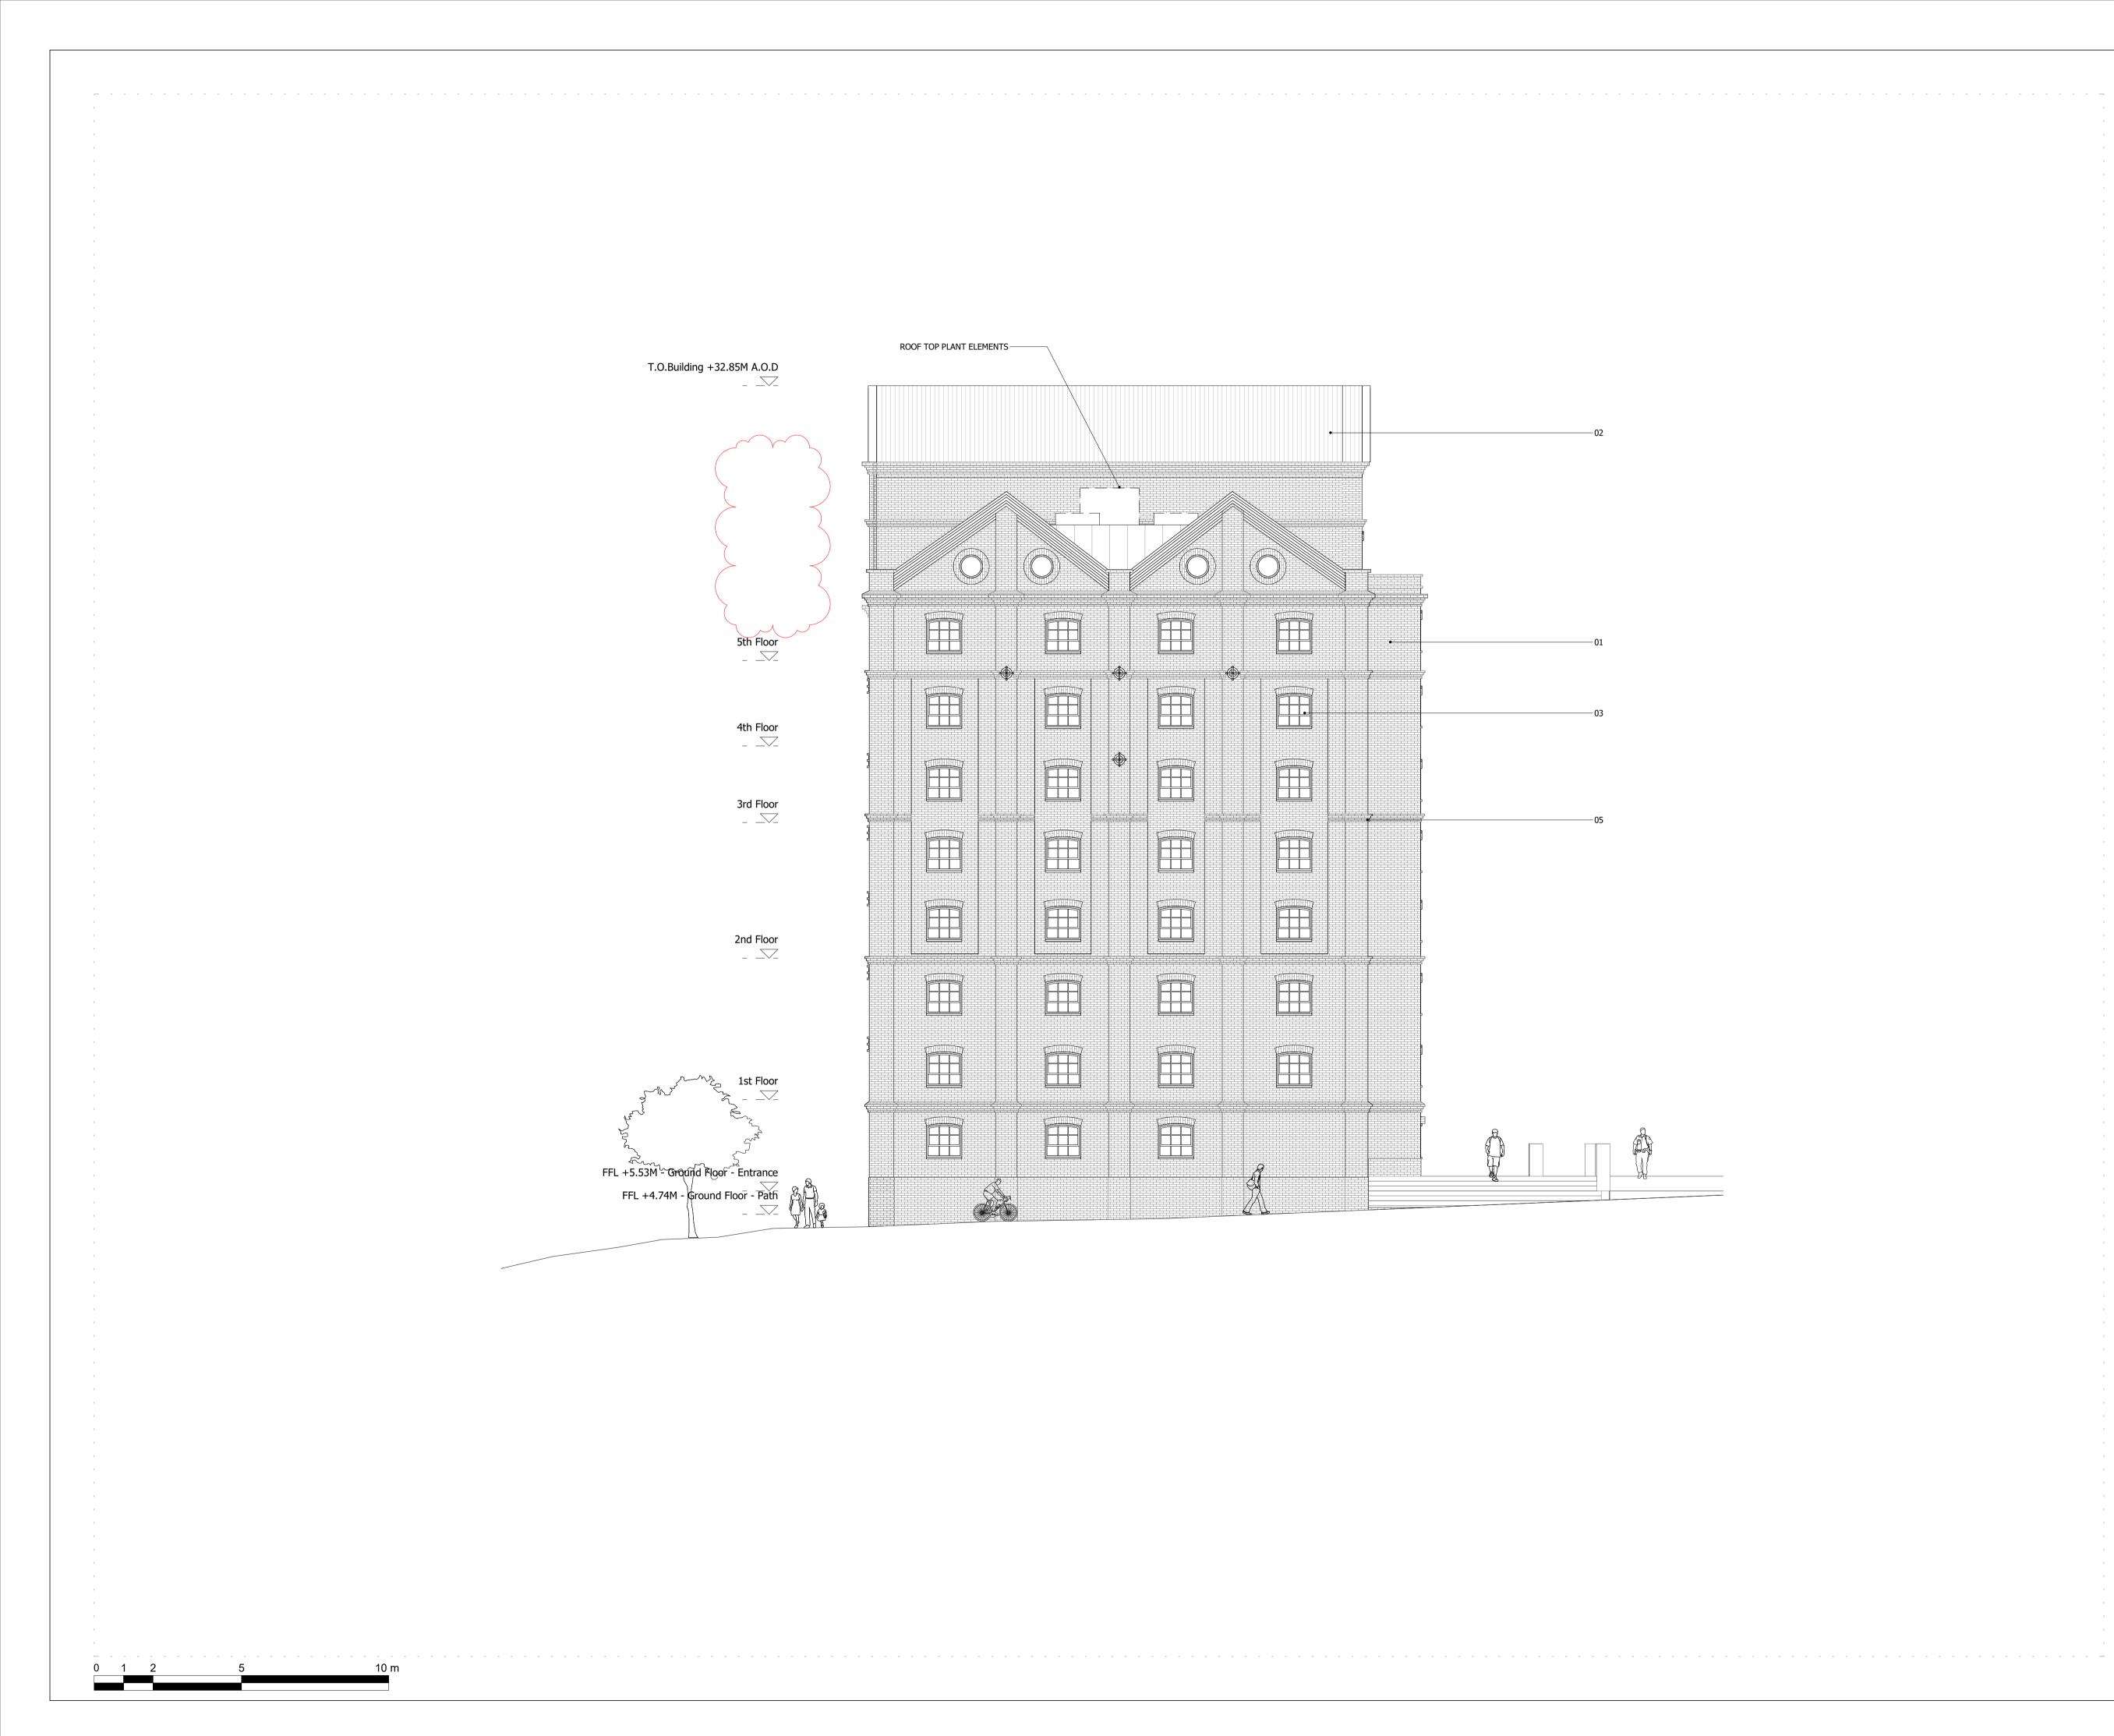

### KEY

01. BRICK WALLS

02. SLATE CLAD ROOF 03. CRITTAL TYPE CLEAR GLAZING WITH GREY PPC FINISH

04. OBSCURE GLAZING

05. DECORATIVE FRIEZE 06. CURTAIN WALL

07. DOORS WITH CLEAR GLAZING (FRAME WITH GREY PPC FINISH)

### BUILDING 04 - PROPOSED WEST ELEVATION

| Drawn      | Date             | Scale                      |  |
|------------|------------------|----------------------------|--|
| RKL        | 09/06/19         | 1:100  @ A1<br>1:200  @ A3 |  |
| Job Number | Drawing number   | Revision                   |  |
| 18125      | C645_B04_E_W_002 | F                          |  |