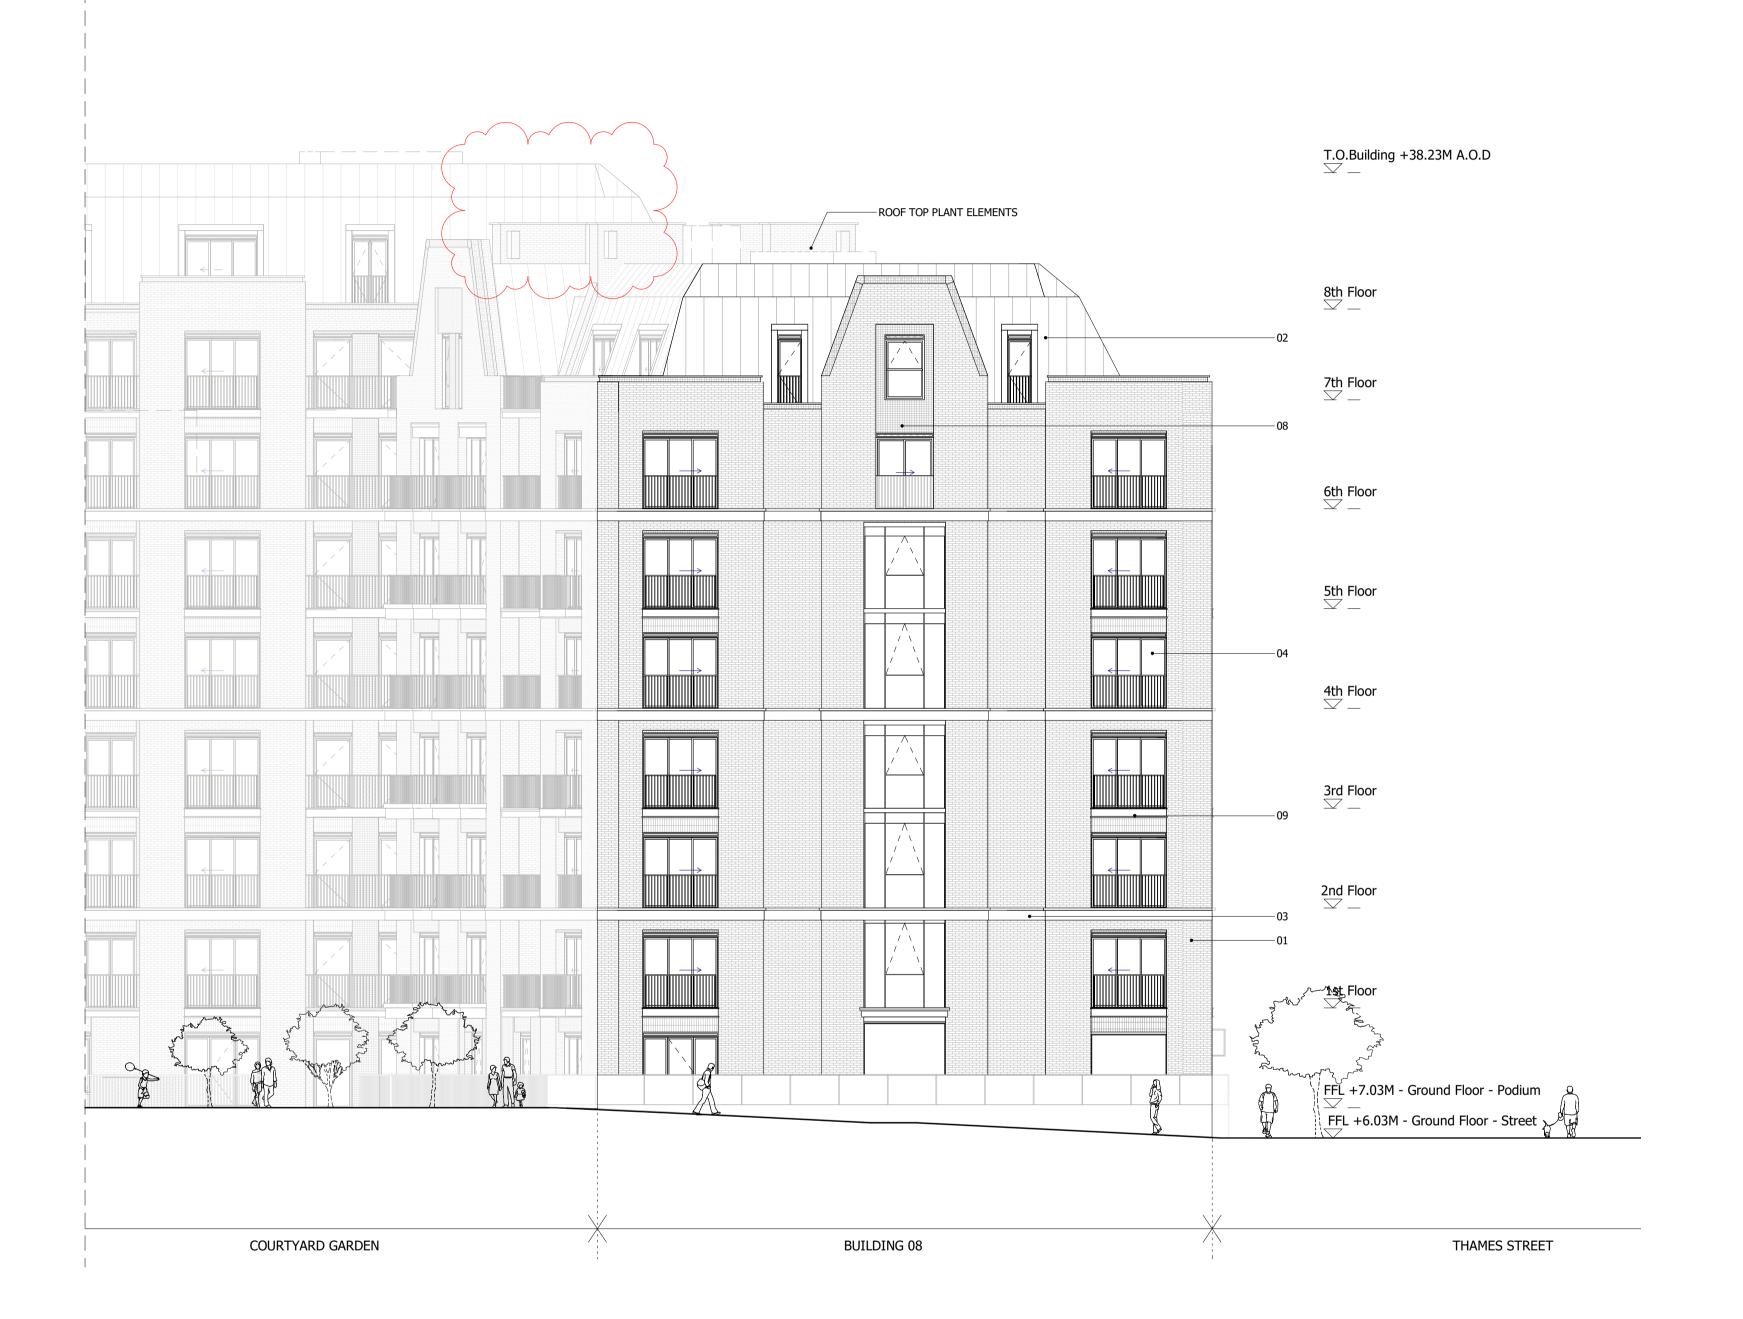

### KEY

- 01. BRICK WALLS 02. METAL CLAD ROOF 03. HORIZONTAL CONCRETE BAND
- 04. CLEAR GLAZING WITH GREY PPC ALUMINIUM FRAMES 05. CLEAR GLAZING WITH BRONZE ANODIZED ALUMINIUM FRAMES
- 06. GLASS BALUSTRADE 07. METAL BALUSTRADE
- 08. TEXTURED BRICK DETAIL
- 09. PROFILED METAL CLADDING 10. BRONZE ANODIZED ALUMINIUM PROFILE 11. COLOURED MOSAIC TILES
- 12. CURTAIN WALL
- 13. PRE-CAST CONCRETE CLADDING
- 14. DECORATIVE FRIEZE 15. FASCIA SIGNAGE
- 16. ANODIZED ALUMINIUM VENTILATION GRILLS 17. OPAQUE GLAZING

## Project

Stag Brewery Richmond

### BUILDING 08 - PROPOSED WEST **ELEVATION 2**

| Drawn      | Date             | Scale                        |
|------------|------------------|------------------------------|
| EmK        | 13/09/19         | 1 : 125 @ A1<br>1 : 250 @ A3 |
| Job Number | Drawing number   | Revision                     |
| 18125      | C645_B08_E_W_002 | F                            |
|            |                  |                              |