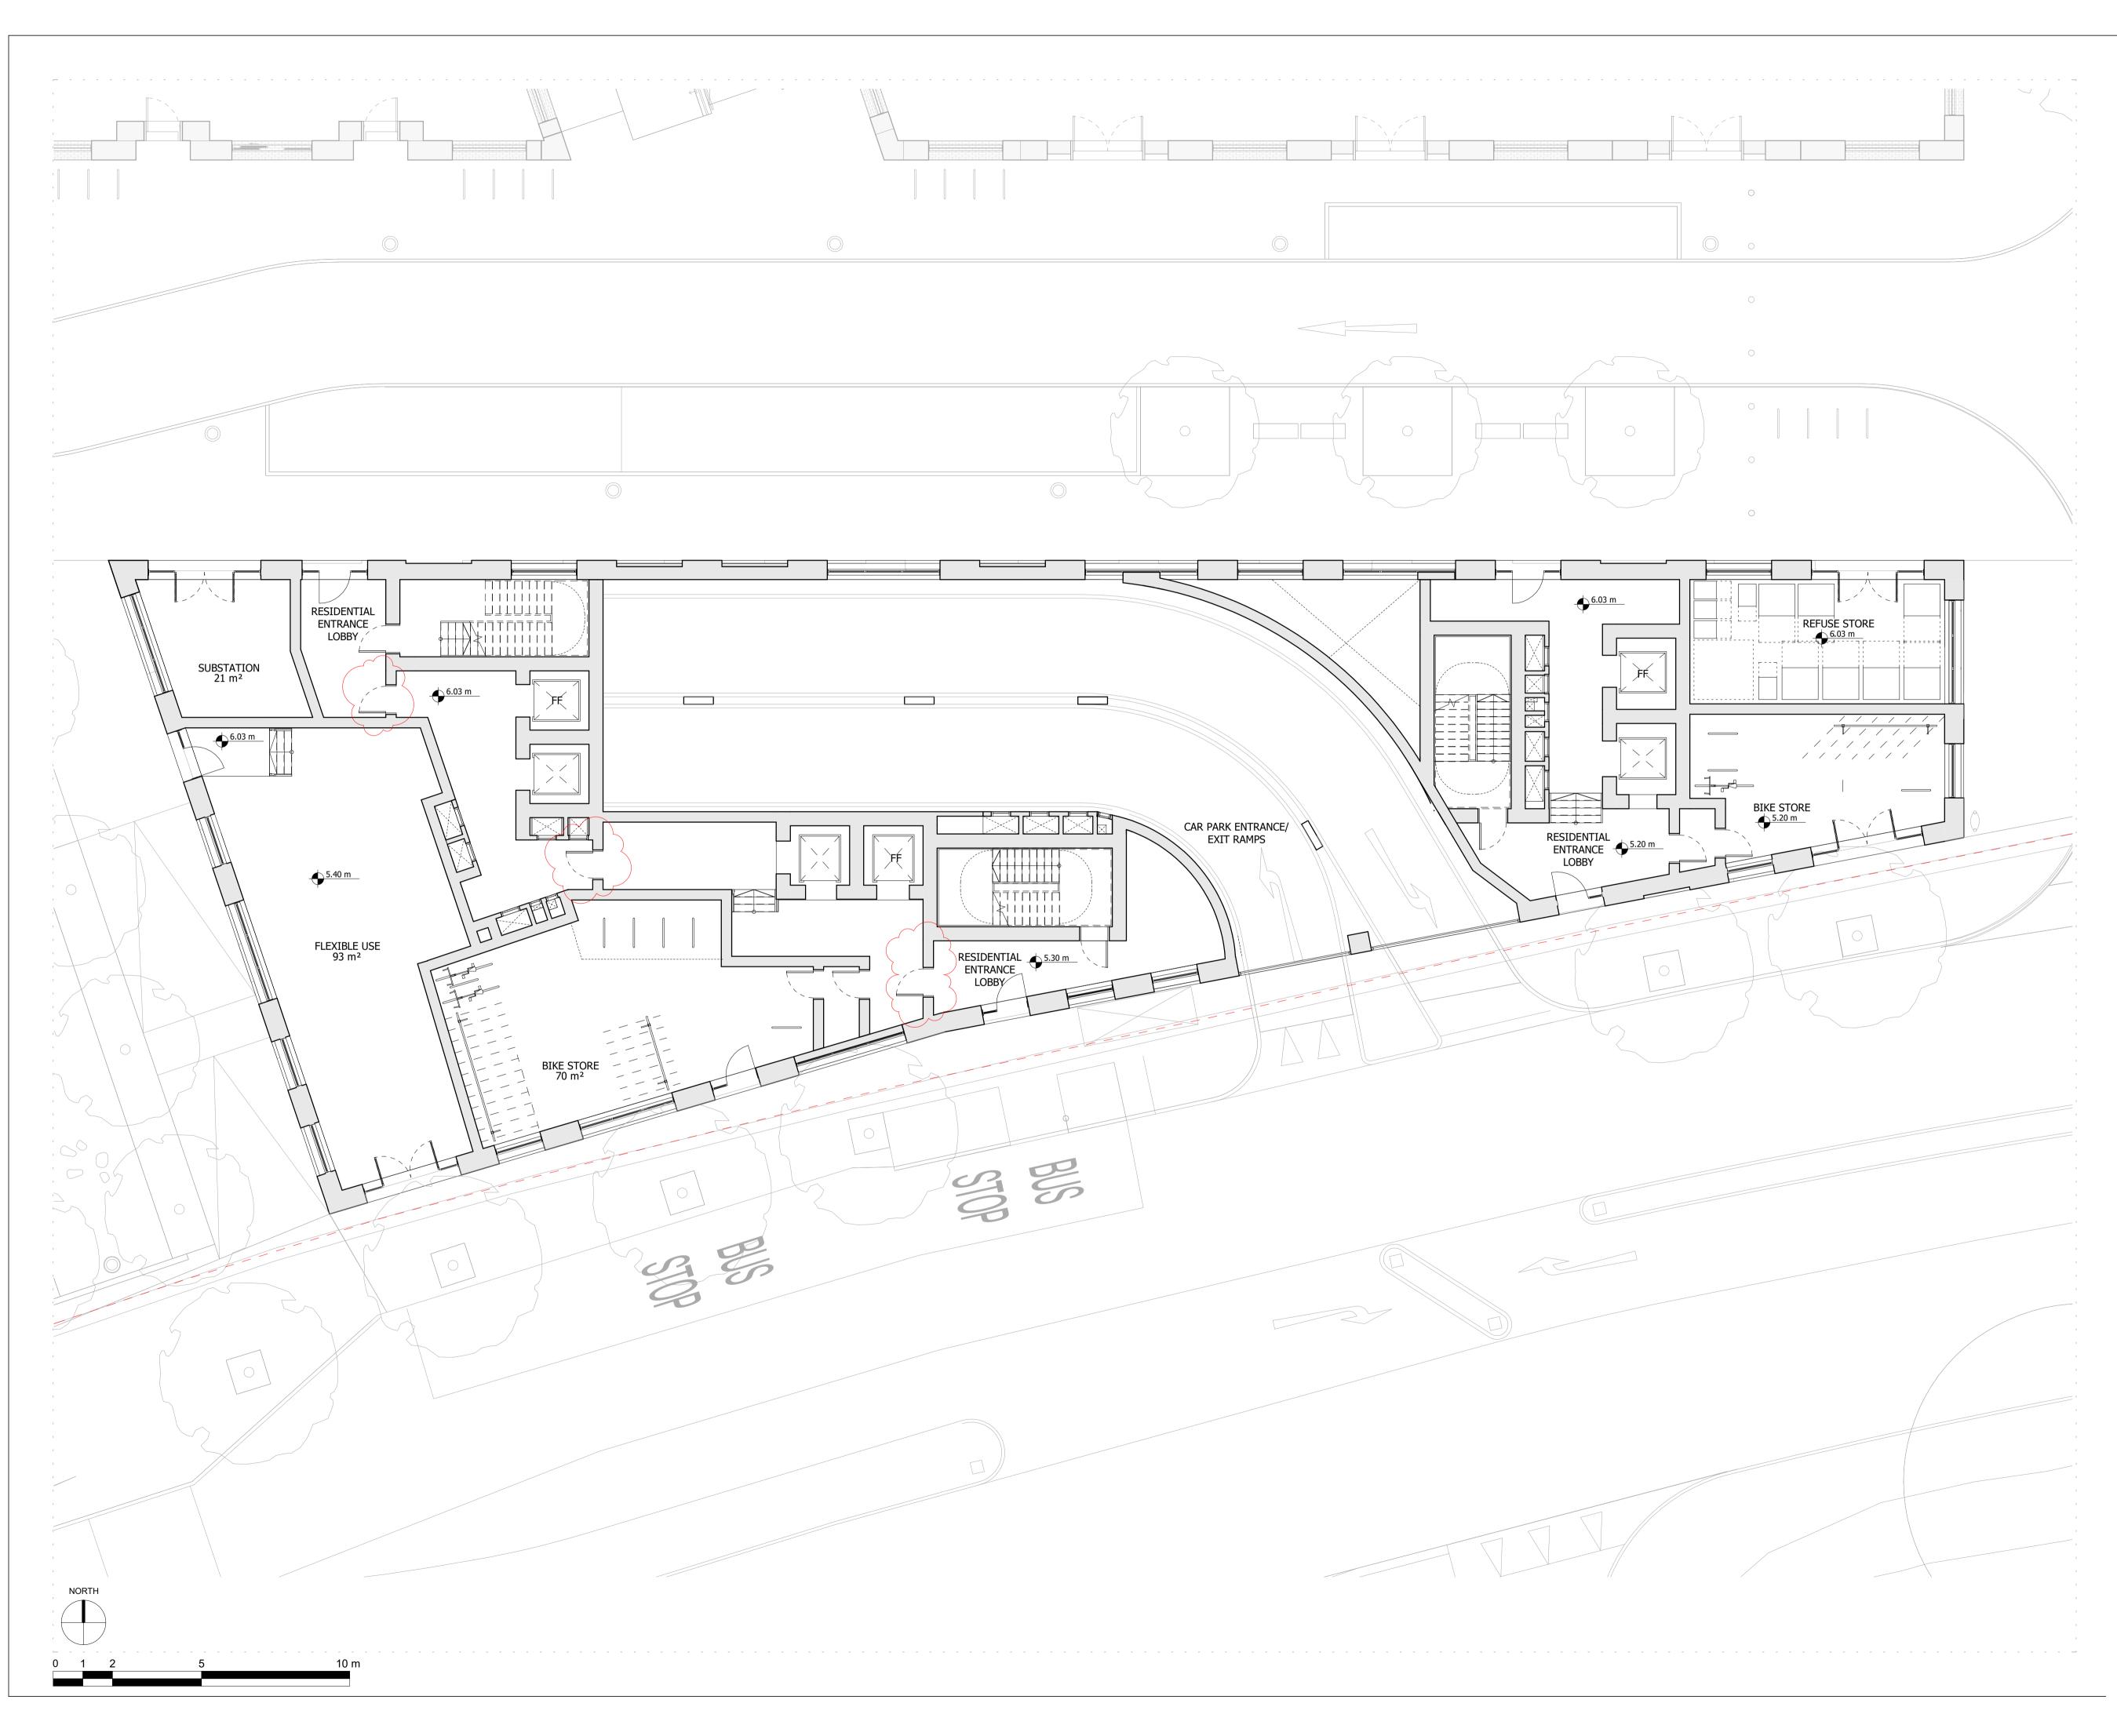

## Project

Stag Brewery Richmond

## Drawing

BUILDING 10 - PROPOSED GROUND FLOOR PLAN

| Date              | Scale                        |
|-------------------|------------------------------|
| 26/07/19          | 1 : 100 @ A1<br>1 : 200 @ A3 |
| Drawing number    | Revision                     |
| C645_B10_P_00_001 | G                            |
|                   | 26/07/19<br>Drawing number   |